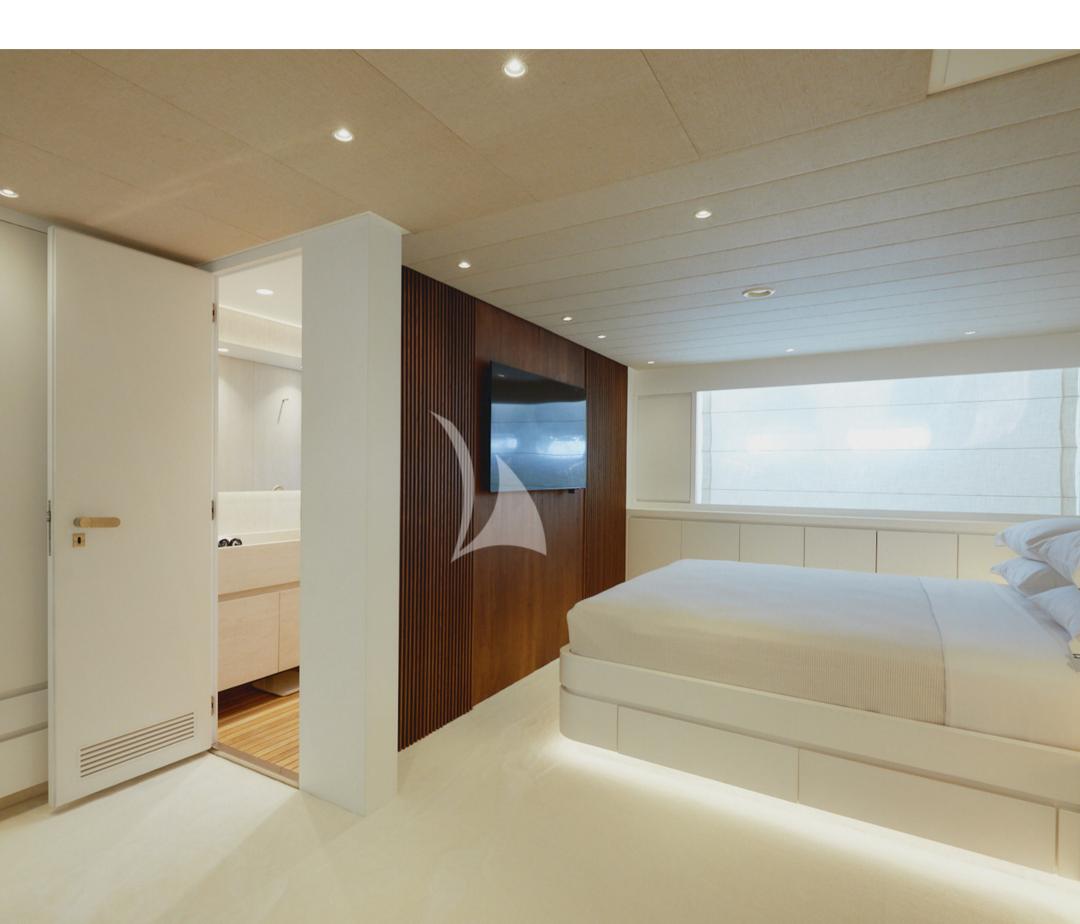

The dining area offers a relaxing and comfortable atmosphere, with the same details of wood and beige color.

Cabins offer a great and cozy ambiance.

Bathrooms consist of wooden floors and marble and are bright spaces featuring luxury and offering excellent amenities.