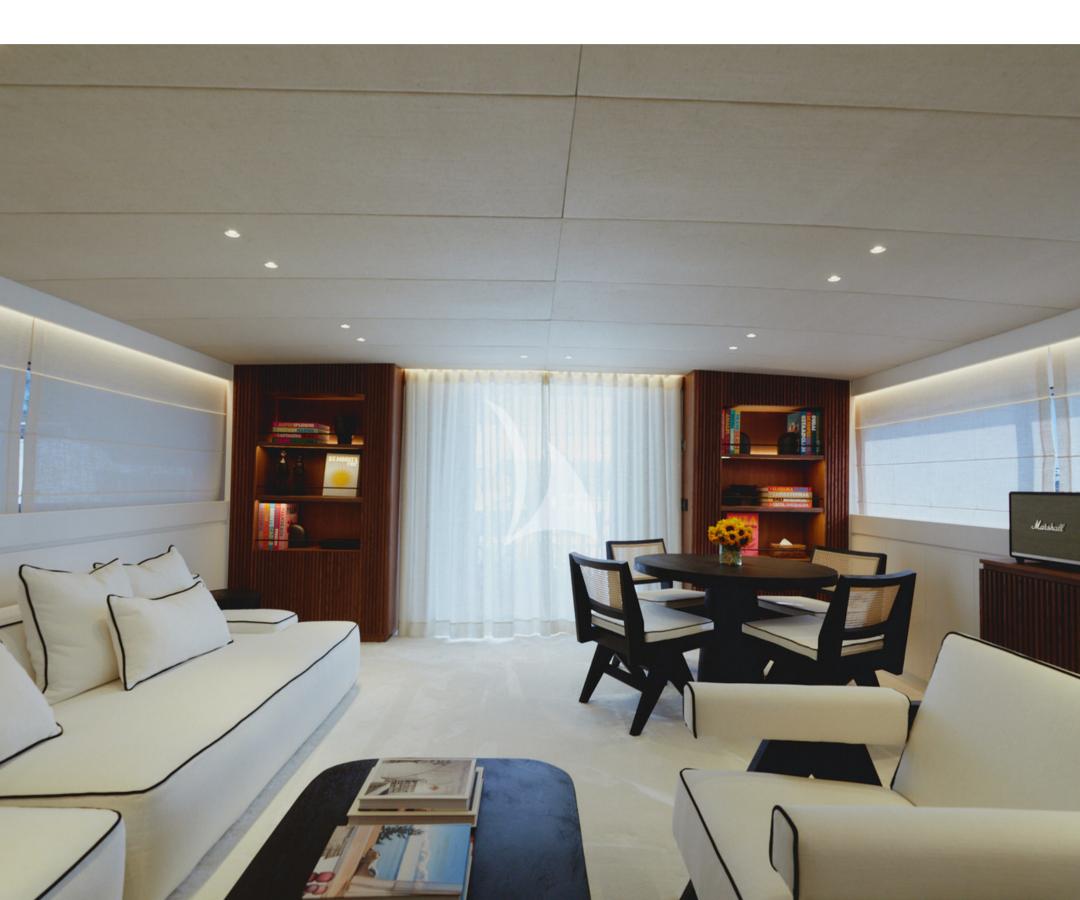

Offers spacious exterior spaces with comfortable flybridge deck.

The interior consists of a combination of wood on furnishing with the beige color on the carpet and sofa, makes the space look bigger and offers plenty of natural light coming in.