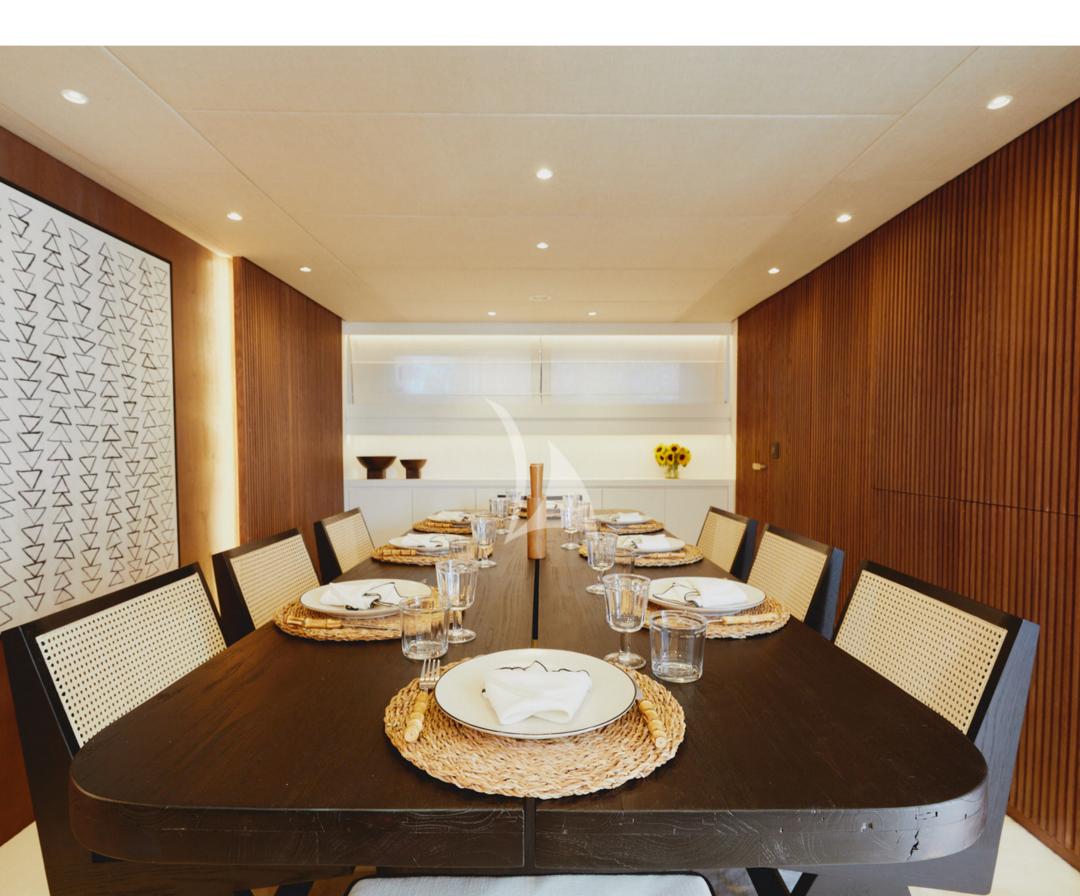

The dining area offers a relaxing and comfortable atmosphere, with the same details of wood and beige color.

Cabins offer a great and cozy ambiance.

Bathrooms consist of wooden floors and marble and are bright spaces featuring luxury and offering excellent amenities.