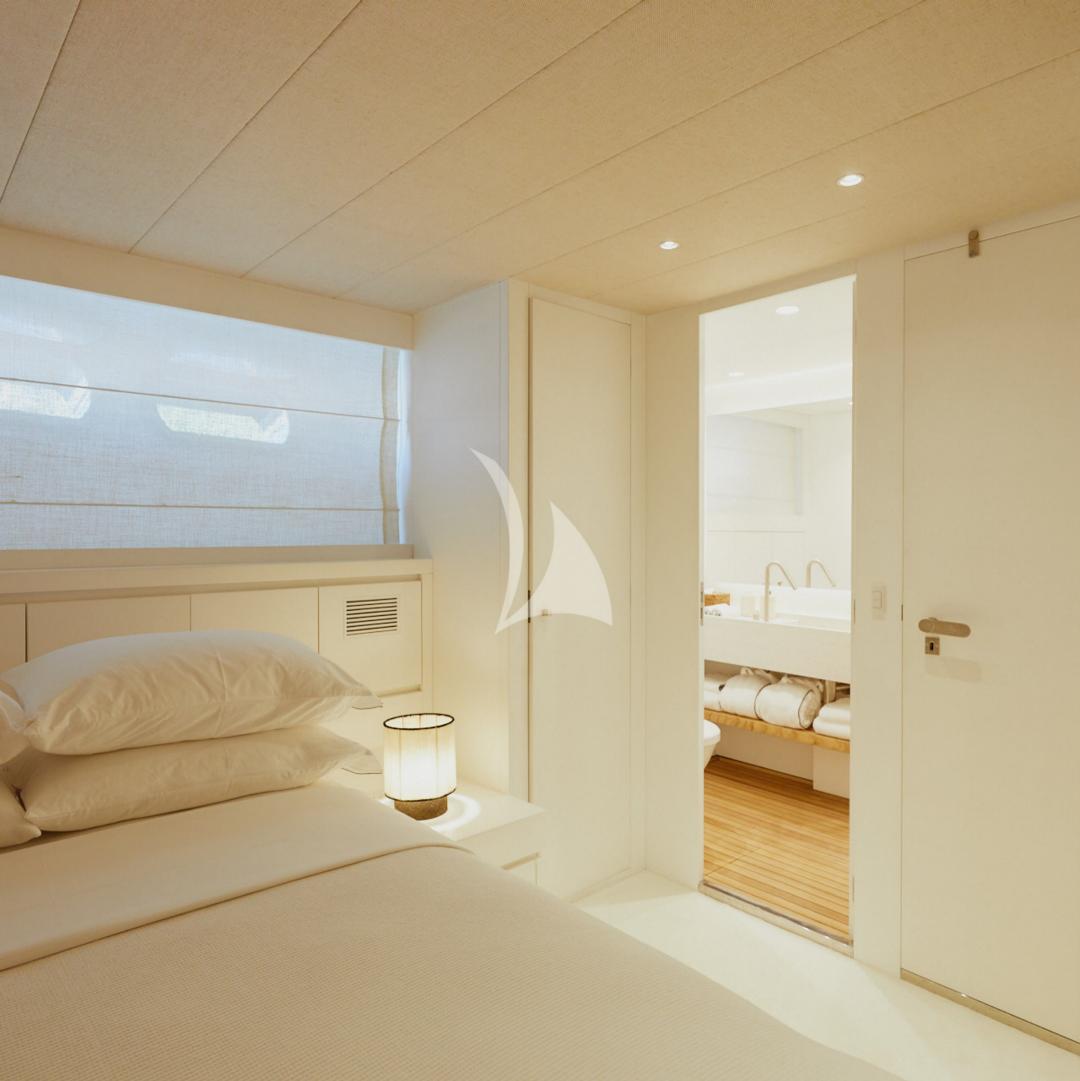

The dining area offers a relaxing and comfortable atmosphere, with the same details of wood and beige color.

Cabins offer a great and cozy ambiance.

Bathrooms consist of wooden floors and marble and are bright spaces featuring luxury and offering excellent amenities.