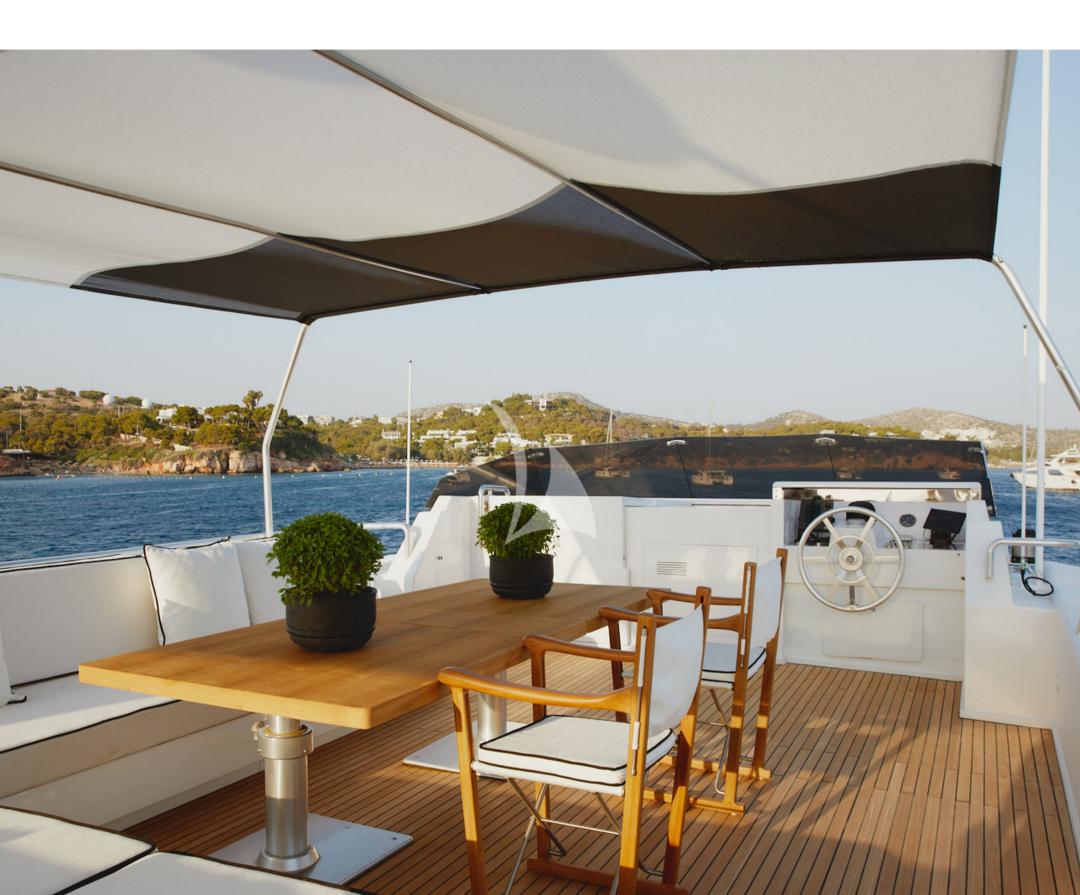

Offers spacious exterior spaces with comfortable flybridge deck.

The interior consists of a combination of wood on furnishing with the beige color on the carpet and sofa, makes the space look bigger and offers plenty of natural light coming in.