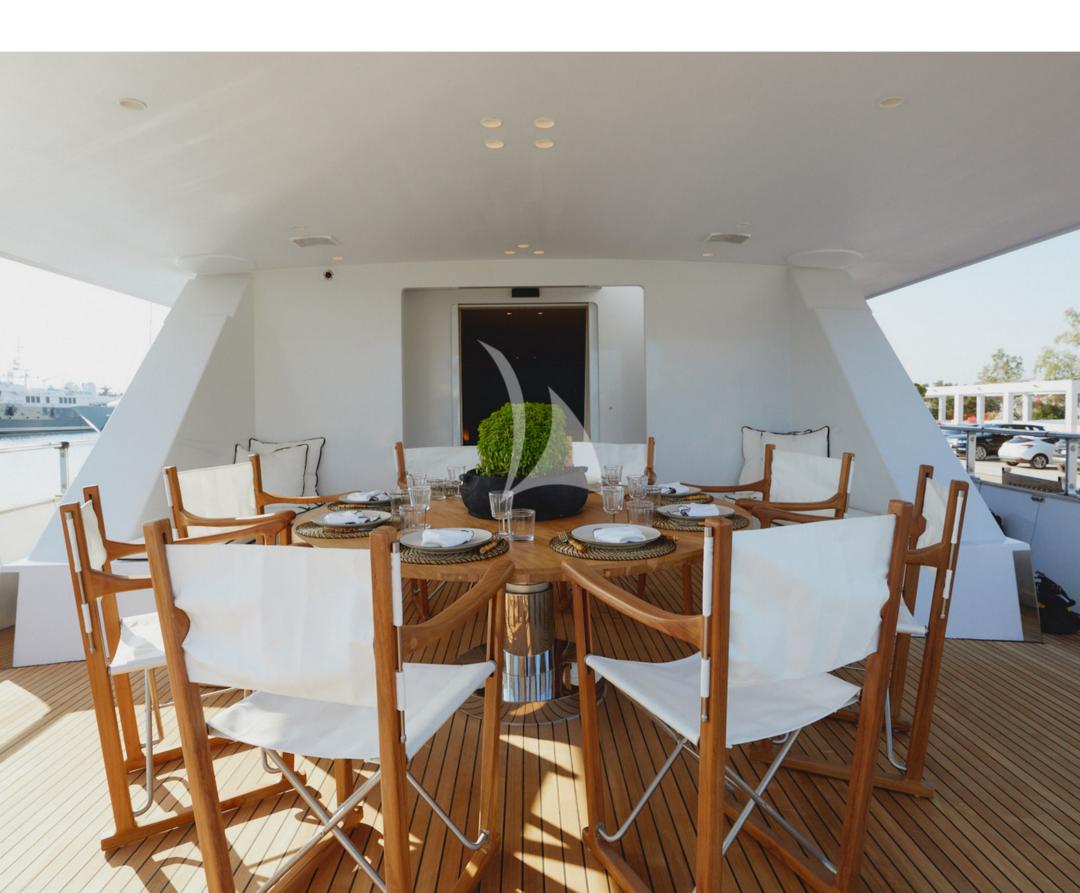

The dining area offers a relaxing and comfortable atmosphere, with the same details of wood and beige color.

Cabins offer a great and cozy ambiance.

Bathrooms consist of wooden floors and marble and are bright spaces featuring luxury and offering excellent amenities.