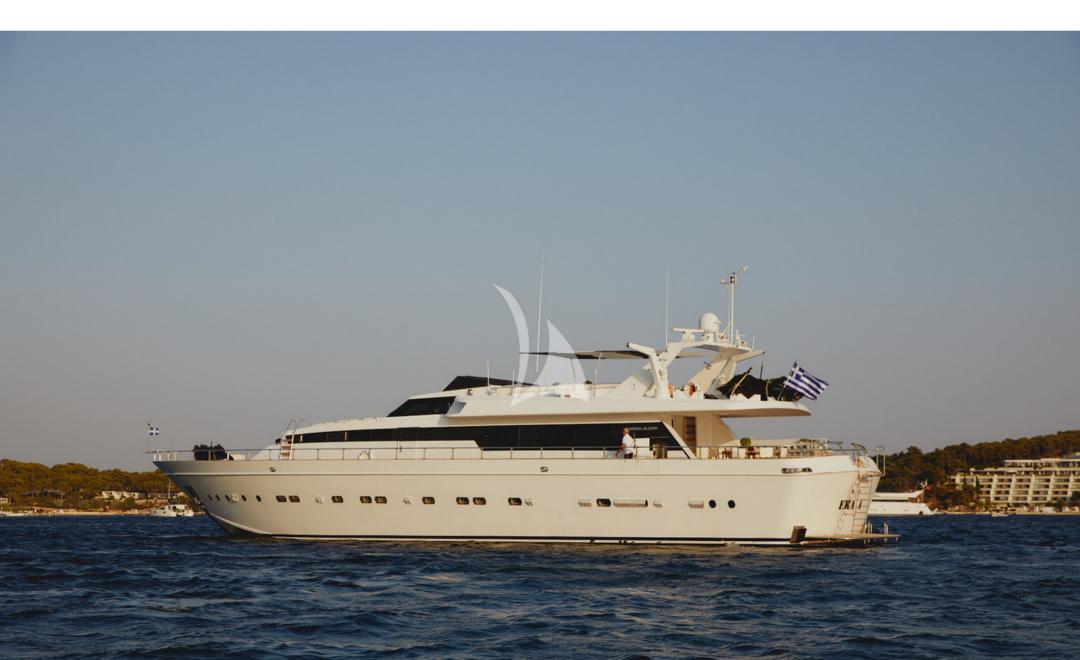

### **Specifications:**

Fully refitted: 2023

Length (m): 31.82m

Beam (m): 7.20m

Draft (m): 3.20m

Engine (HP): 2 x MTU 12V

Cruising speed (Knots): 16 knots

Max speed (Knots): 22 knots

### **Accommodation & Crew:**

Number of guests: 12

Number of cabins: 5

Number of heads: 5

Two Double Cabins

Three Twin Cabins (1 Pullman bed)

Crew: 6

M/Y ERA A, an ex private yacht, stepped into the charter market in 2023, after her full refit in the interior and exterior spaces.