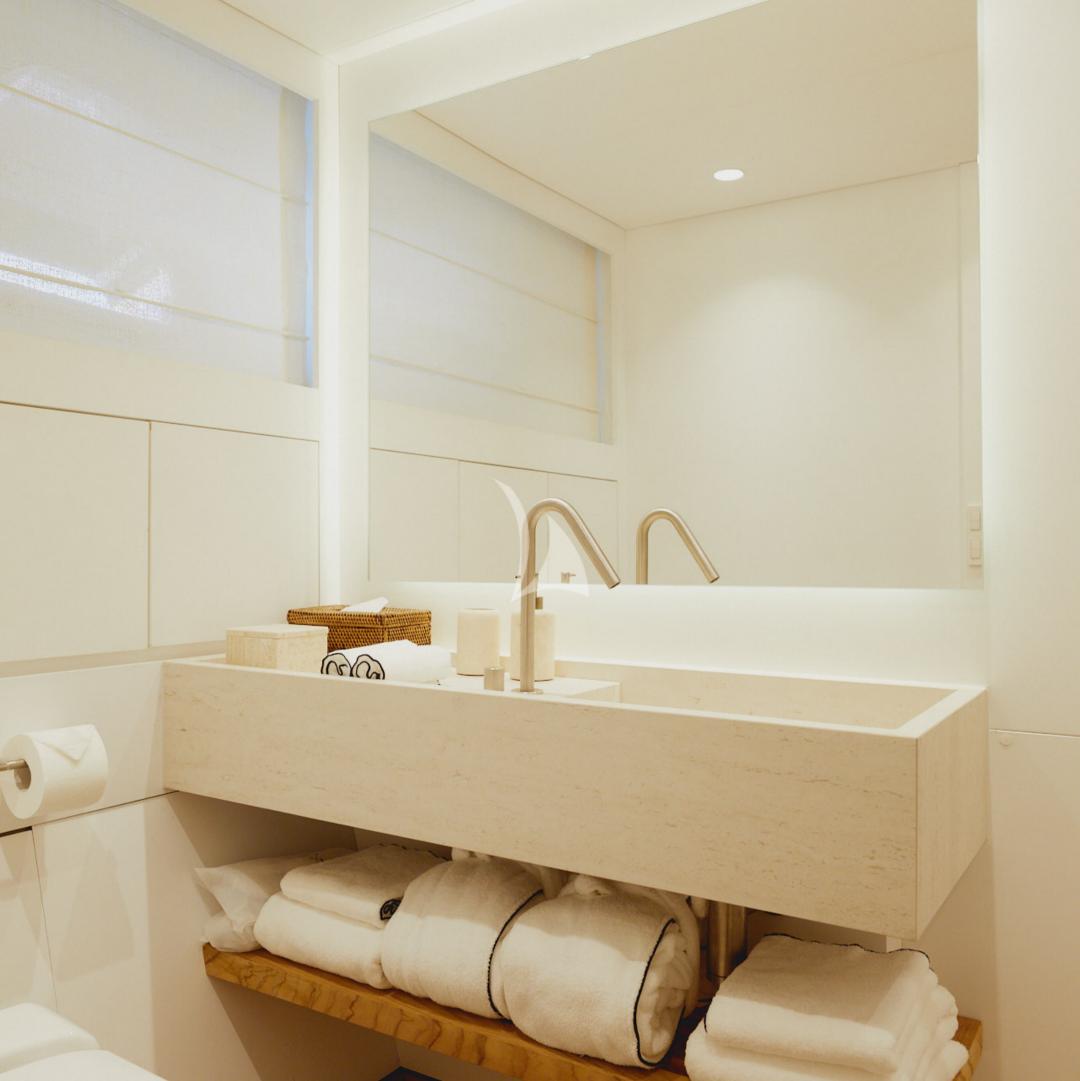

The dining area offers a relaxing and comfortable atmosphere, with the same details of wood and beige color.

Cabins offer a great and cozy ambiance.

Bathrooms consist of wooden floors and marble and are bright spaces featuring luxury and offering excellent amenities.