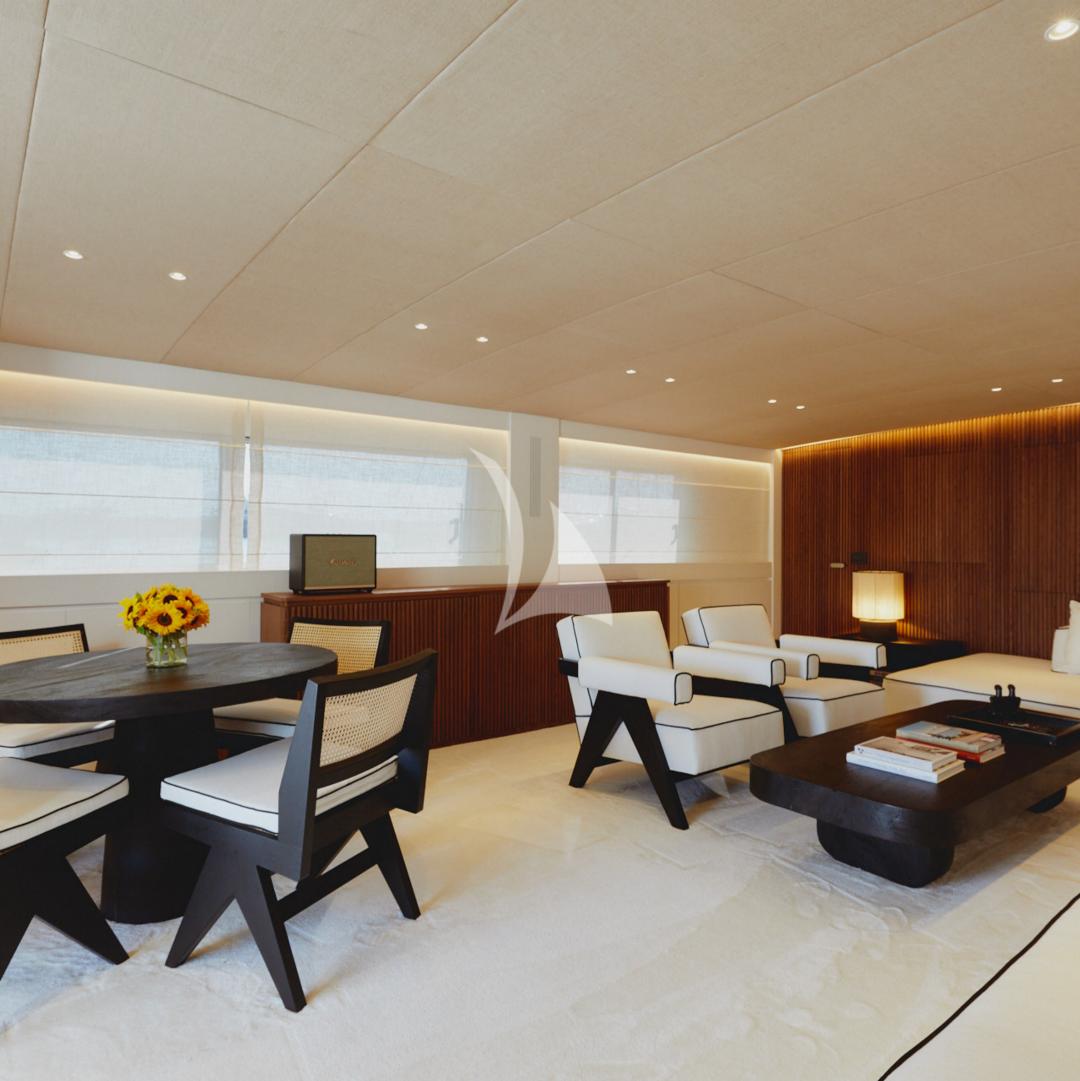

Offers spacious exterior spaces with comfortable flybridge deck.

The interior consists of a combination of wood on furnishing with the beige color on the carpet and sofa, makes the space look bigger and offers plenty of natural light coming in.