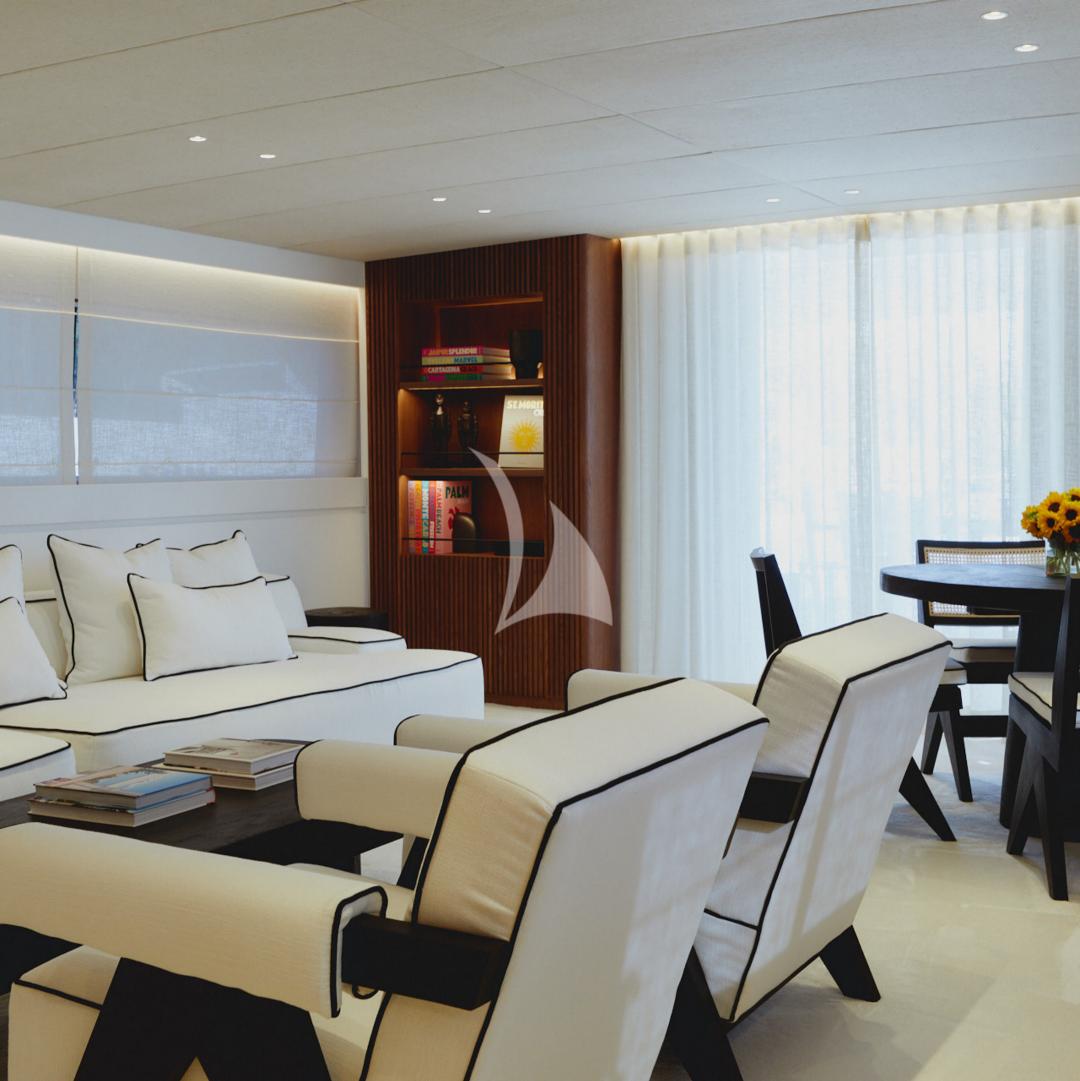

Offers spacious exterior spaces with comfortable flybridge deck.

The interior consists of a combination of wood on furnishing with the beige color on the carpet and sofa, makes the space look bigger and offers plenty of natural light coming in.

The dining area offers a relaxing and comfortable atmosphere, with the same details of wood and beige color.

Cabins offer a great and cozy ambiance.

Bathrooms consist of wooden floors and marble and are bright spaces featuring luxury and offering excellent amenities.