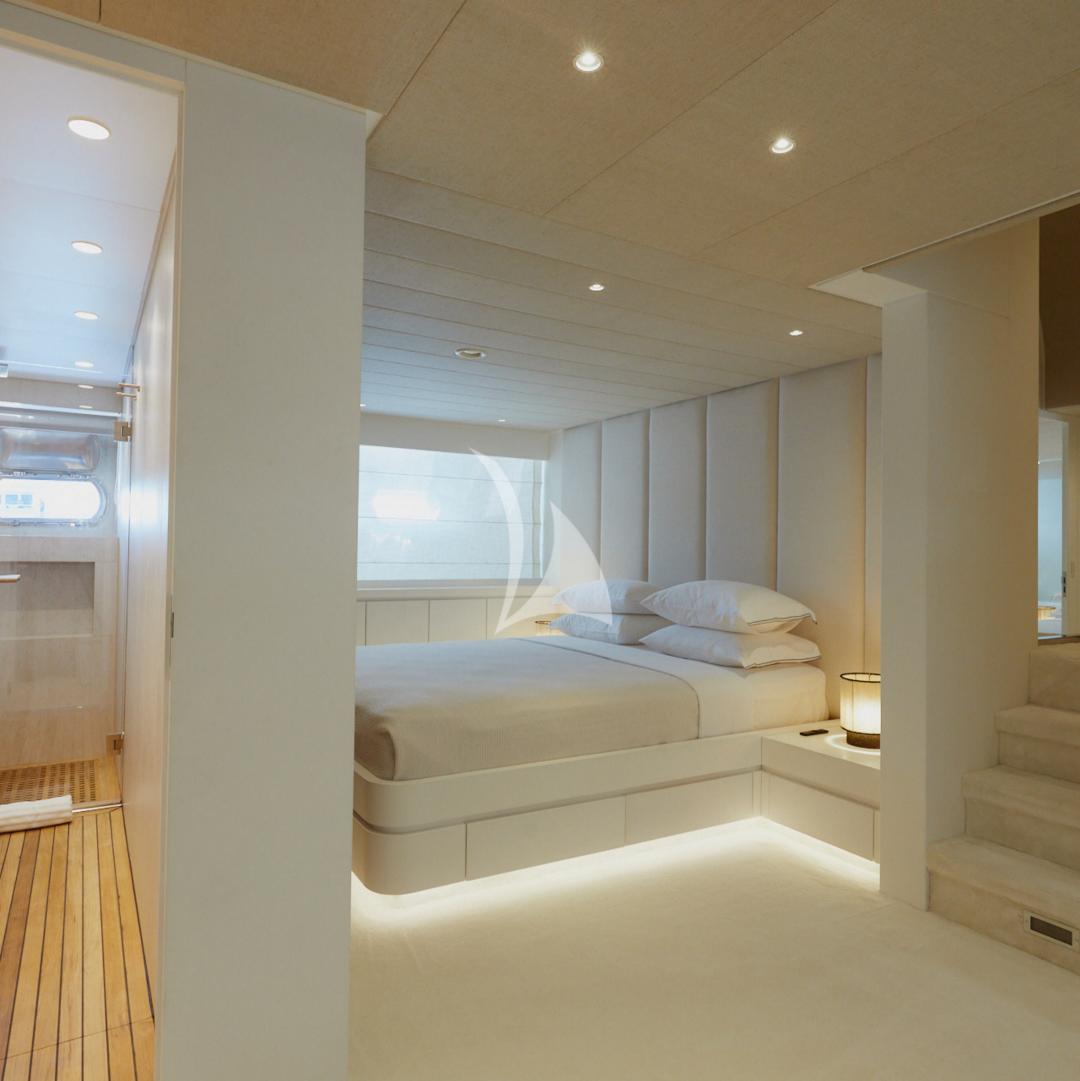

The dining area offers a relaxing and comfortable atmosphere, with the same details of wood and beige color.

Cabins offer a great and cozy ambiance.

Bathrooms consist of wooden floors and marble and are bright spaces featuring luxury and offering excellent amenities.