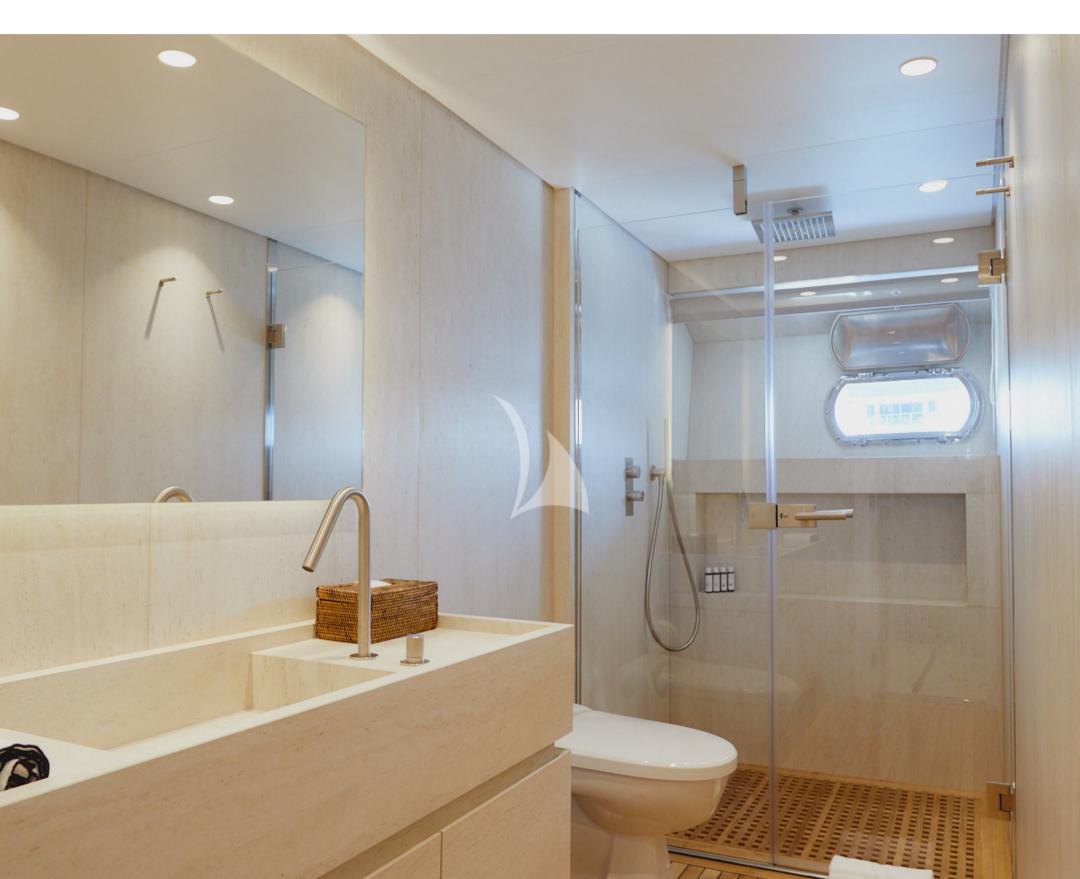

The dining area offers a relaxing and comfortable atmosphere, with the same details of wood and beige color.

Cabins offer a great and cozy ambiance.

Bathrooms consist of wooden floors and marble and are bright spaces featuring luxury and offering excellent amenities.