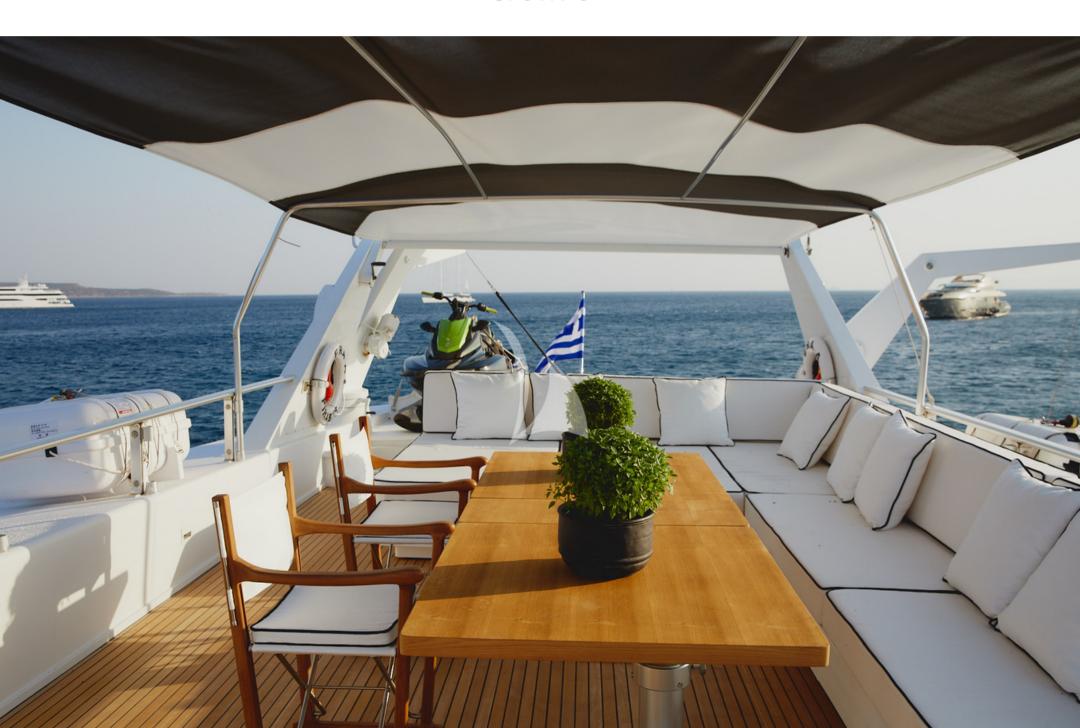

Offers spacious exterior spaces with comfortable flybridge deck.

The interior consists of a combination of wood on furnishing with the beige color on the carpet and sofa, makes the space look bigger and offers plenty of natural light coming in.