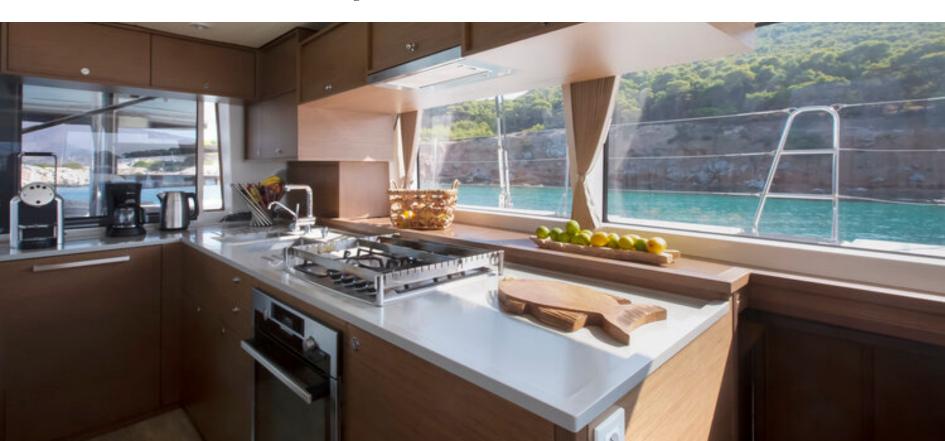

Key points: Fully air-conditioned Water maker Icemaker *Electric heads* Generator Inverter Hi-Fi system linked to cockpit salon and fly bridge speakers TV in the salon WiFi connection on board Teak Deck Nespresso Professional Coffee machine Underwater lights