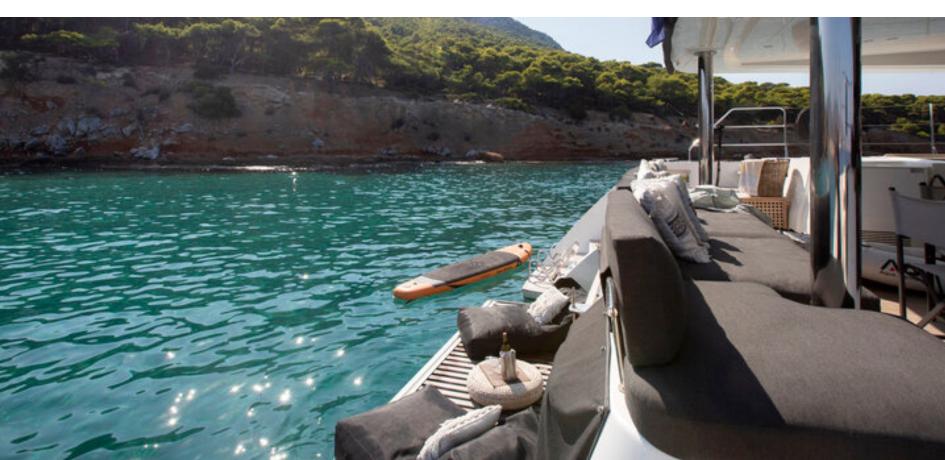

## Lagoon 560 s2

Cockpit with sun mattresses

unbathing area

Salon is equipped with TV and Hi-Fi system linked to cockpit and flybridge speakers.

All cabins have en suite facilities, air-conditioning, USB sockets and storage areas for guests, ensuring maximum comfort and privacy.

Water Sports: 1 x Inflatable tender Highfield Delux 4.6m with 60hp outdoor motor 2 x Sea bobs  $2 \times SUPs$ 2 x Tubes 1 x Kayak 1 x Wakeboard (for adults) 1 x Water ski (for adults) 1 x Water ski (for children) Fishing Equipment Snorkeling equipment