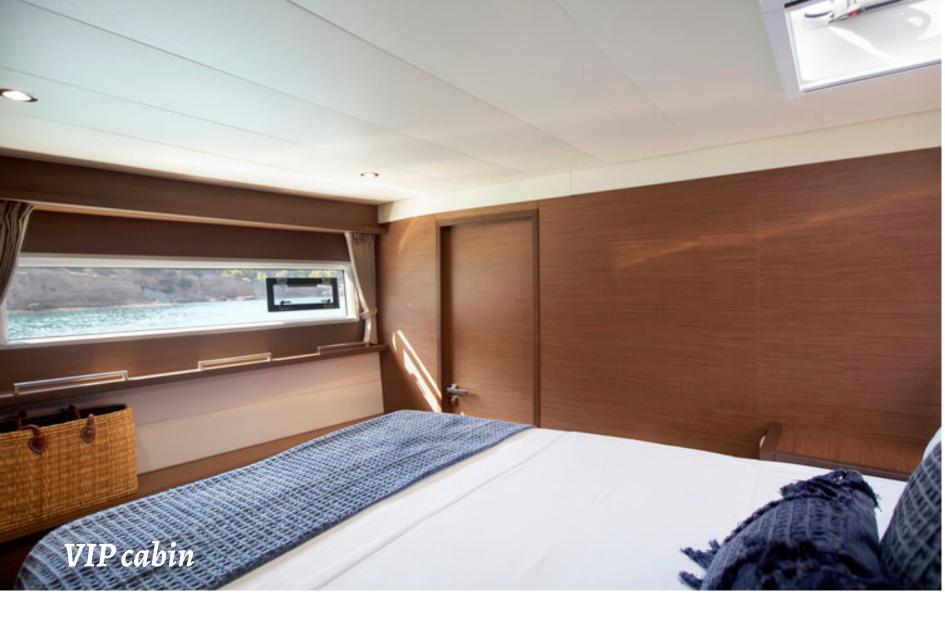

## Lagoon 560 s2

Cockpit with sun mattresses

unbathing area

Salon is equipped with TV and Hi-Fi system linked to cockpit and flybridge speakers.

All cabins have en suite facilities, air-conditioning, USB sockets and storage areas for guests, ensuring maximum comfort and privacy.