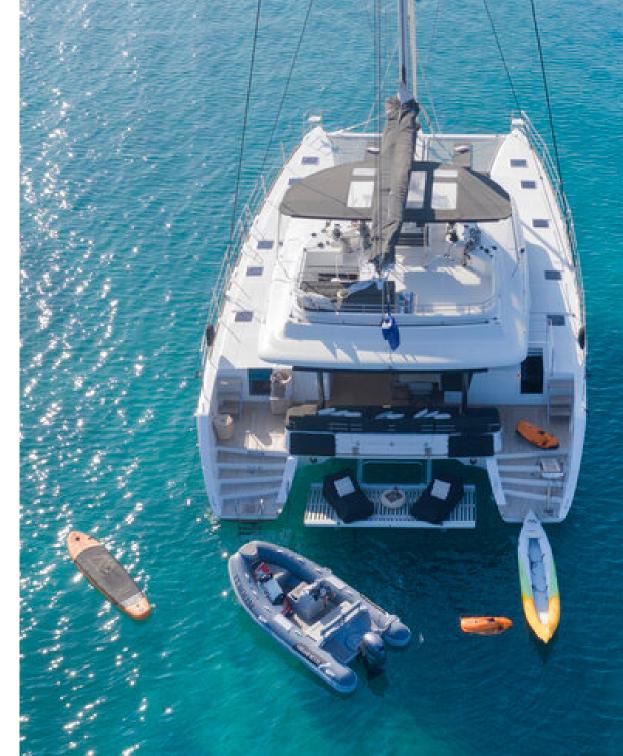

Water Sports: 1 x Inflatable tender Highfield Delux 4.6m with 60hp outdoor motor 2 x Sea bobs  $2 \times SUPs$ 2 x Tubes 1 x Kayak 1 x Wakeboard (for adults) 1 x Water ski (for adults) 1 x Water ski (for children) Fishing Equipment Snorkeling equipment