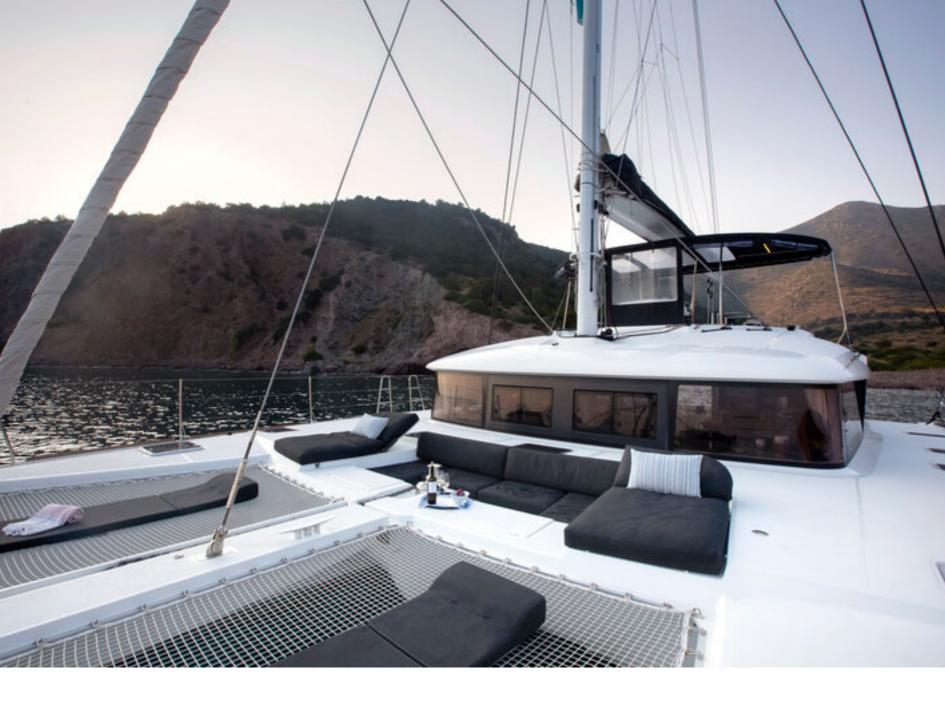

## Lagoon 560 s2

Cockpit with sun mattresses

unbathing area

Salon is equipped with TV and Hi-Fi system linked to cockpit and flybridge speakers.

All cabins have en suite facilities, air-conditioning, USB sockets and storage areas for guests, ensuring maximum comfort and privacy.