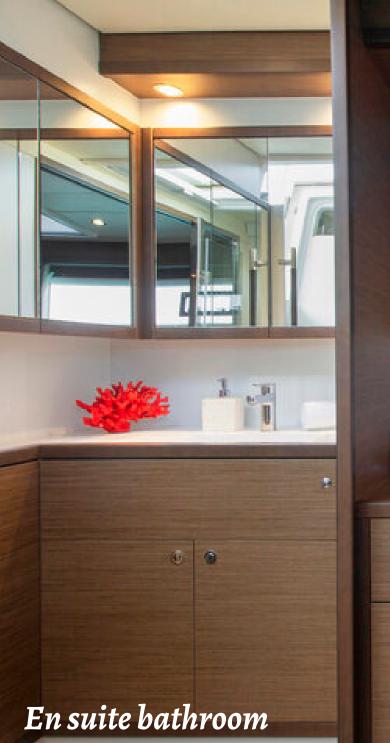

## Lagoon 560 s2

Cockpit with sun mattresses

unbathing area

Salon is equipped with TV and Hi-Fi system linked to cockpit and flybridge speakers.

All cabins have en suite facilities, air-conditioning, USB sockets and storage areas for guests, ensuring maximum comfort and privacy.