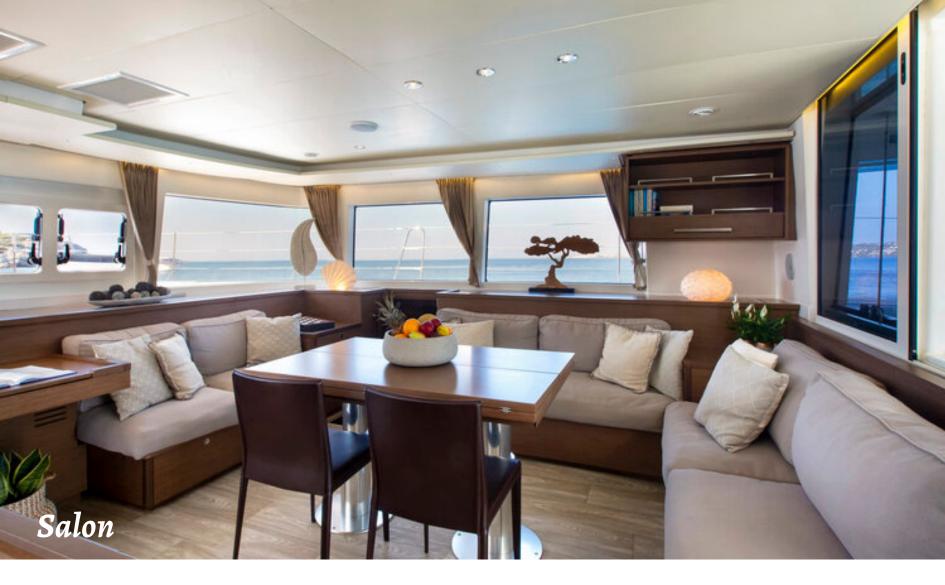

## Lagoon 560 s2

Cockpit with sun mattresses

unbathing area

Salon is equipped with TV and Hi-Fi system linked to cockpit and flybridge speakers.

All cabins have en suite facilities, air-conditioning, USB sockets and storage areas for guests, ensuring maximum comfort and privacy.