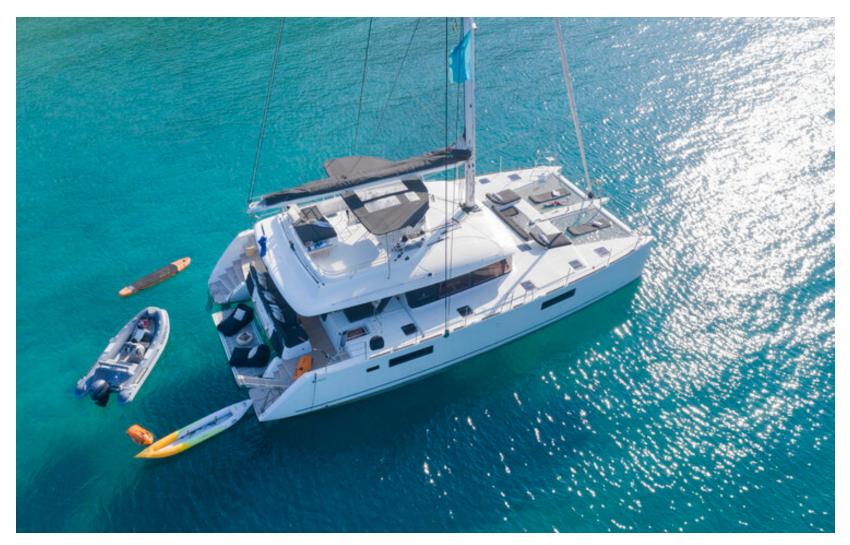

## Lagoon 560 s2

Cockpit with sun mattresses

unbathing area

Salon is equipped with TV and Hi-Fi system linked to cockpit and flybridge speakers.

All cabins have en suite facilities, air-conditioning, USB sockets and storage areas for guests, ensuring maximum comfort and privacy.

Water Sports: 1 x Inflatable tender Highfield Delux 4.6m with 60hp outdoor motor 2 x Sea bobs  $2 \times SUPs$ 2 x Tubes 1 x Kayak 1 x Wakeboard (for adults) 1 x Water ski (for adults) 1 x Water ski (for children) Fishing Equipment Snorkeling equipment