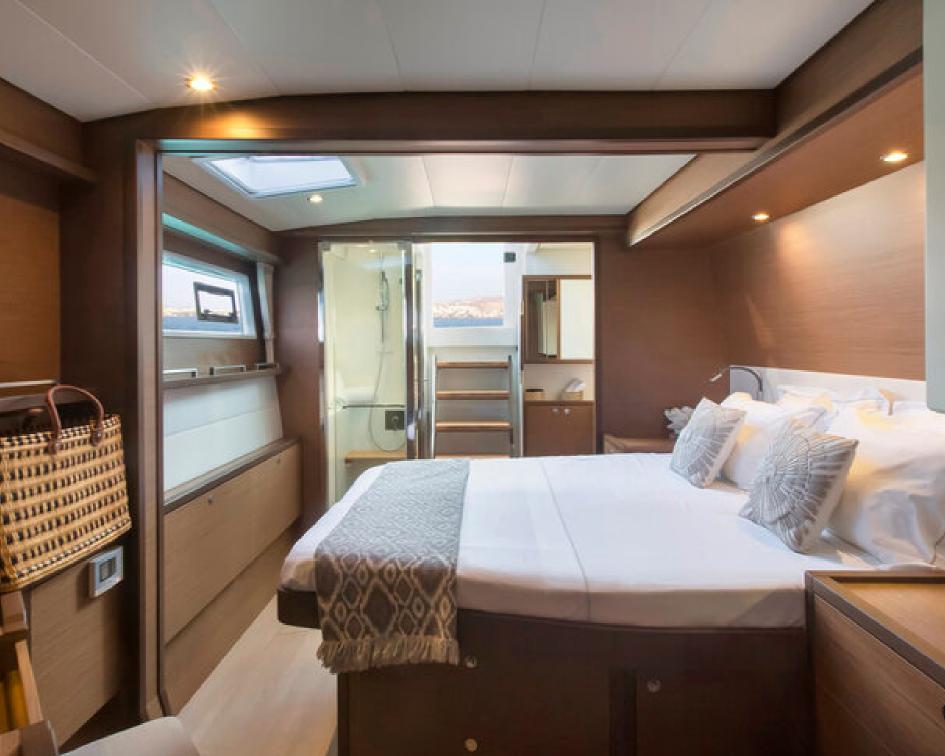

## Lagoon 560 s2

Cockpit with sun mattresses

unbathing area

Salon is equipped with TV and Hi-Fi system linked to cockpit and flybridge speakers.

All cabins have en suite facilities, air-conditioning, USB sockets and storage areas for guests, ensuring maximum comfort and privacy.