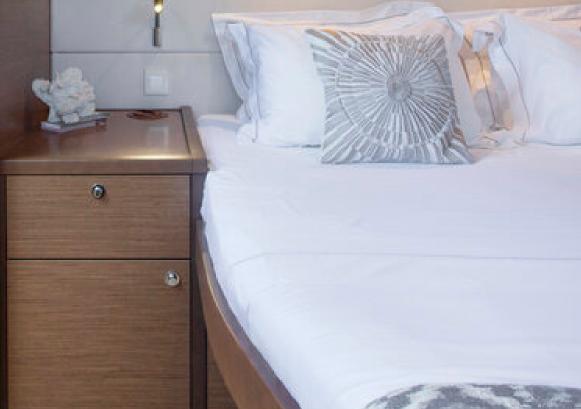

## Lagoon 560 s2

Cockpit with sun mattresses

unbathing area

Salon is equipped with TV and Hi-Fi system linked to cockpit and flybridge speakers.

All cabins have en suite facilities, air-conditioning, USB sockets and storage areas for guests, ensuring maximum comfort and privacy.