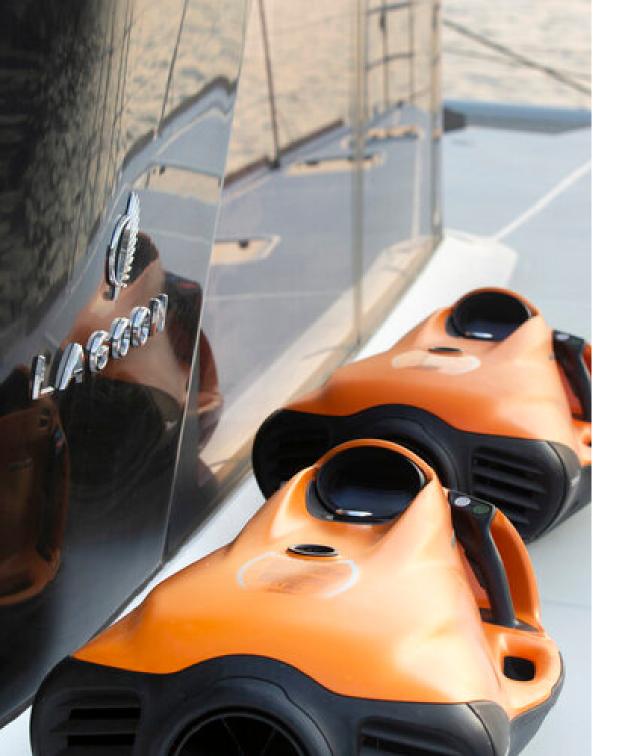

Water Sports: 1 x Inflatable tender Highfield Delux 4.6m with 60hp outdoor motor 2 x Sea bobs  $2 \times SUPs$ 2 x Tubes 1 x Kayak 1 x Wakeboard (for adults) 1 x Water ski (for adults) 1 x Water ski (for children) Fishing Equipment Snorkeling equipment