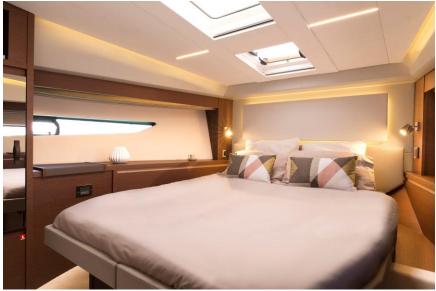

ORA G offers multiple areas to relax comfortably and enjoy a perfect vacation. A large flybridge with sunbeds and barbecue area. The interior living room is spacious, with extremely wide windows that contribute to the soft, warm atmosphere, while offering unimpeded visibility. The yacht has 3 ensuite cabins for 6 guests, including a luxurious owner's cabin, and two VIP cabins with a double bed that can be converted to a twin bed.

#### **SPECIFICATIONS**

**MODEL** Prestige 520 F (2021) **SERVICE** Crewed

**LENGTH** 16.11 M / 48 ft **BERTH** 6 Guests

**BEAM** 4.49 M / 15 ft **CABINS** 3 Double (Owner + 2 VIP) + 1 Crew

**BASE** Porto Heli, Greece **WC/SHOWER** 3 + 1 Crew