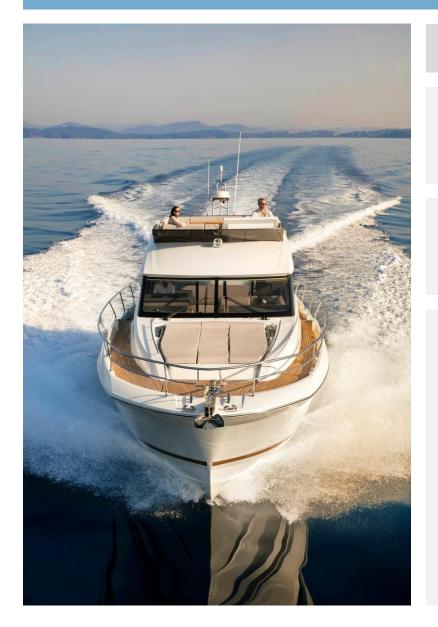

ORA G offers multiple areas to relax comfortably and enjoy a perfect vacation. A large flybridge with sunbeds and barbecue area. The interior living room is spacious, with extremely wide windows that contribute to the soft, warm atmosphere, while offering unimpeded visibility. The yacht has 3 ensuite cabins for 6 guests, including a luxurious owner's cabin, and two VIP cabins with a double bed that can be converted to a twin bed.