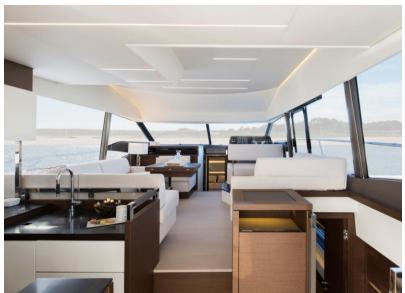

ORA G offers multiple areas to relax comfortably and enjoy a perfect vacation. A large flybridge with sunbeds and barbecue area. The interior living room is spacious, with extremely wide windows that contribute to the soft, warm atmosphere, while offering unimpeded visibility. The yacht has 3 ensuite cabins for 6 guests, including a luxurious owner's cabin, and two VIP cabins with a double bed that can be converted to a twin bed.