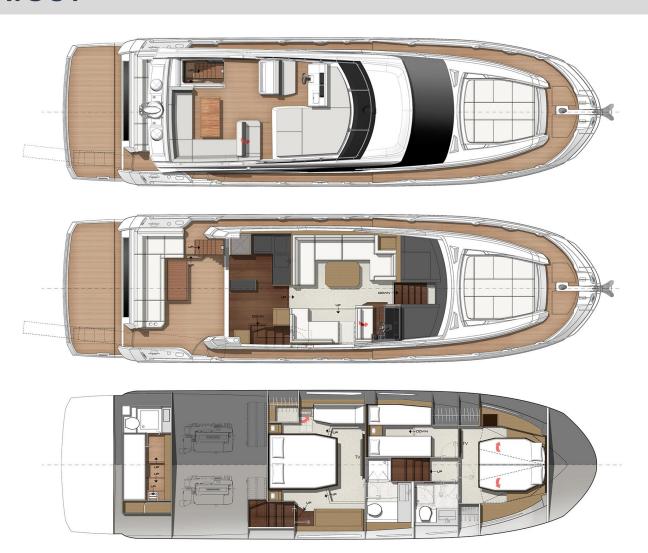

### **LAYOUT**

#### **SPECIFICATIONS**

**MODEL** Prestige 520 F (2021) **SERVICE** Crewed

**LENGTH** 16.11 M / 48 ft **BERTH** 6 Guests

**BEAM** 4.49 M / 15 ft **CABINS** 3 Double (Owner + 2 VIP) + 1 Crew

**BASE** Porto Heli, Greece **WC/SHOWER** 3 + 1 Crew