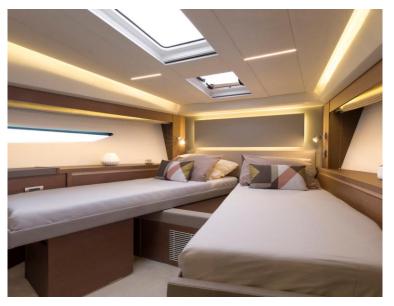

ORA G offers multiple areas to relax comfortably and enjoy a perfect vacation. A large flybridge with sunbeds and barbecue area. The interior living room is spacious, with extremely wide windows that contribute to the soft, warm atmosphere, while offering unimpeded visibility. The yacht has 3 ensuite cabins for 6 guests, including a luxurious owner's cabin, and two VIP cabins with a double bed that can be converted to a twin bed.

#### **SPECIFICATIONS**

**MODEL** Prestige 520 F (2021) **SERVICE** Crewed

**LENGTH** 16.11 M / 48 ft **BERTH** 6 Guests

**BEAM** 4.49 M / 15 ft **CABINS** 3 Double (Owner + 2 VIP) + 1 Crew

**BASE** Porto Heli, Greece **WC/SHOWER** 3 + 1 Crew