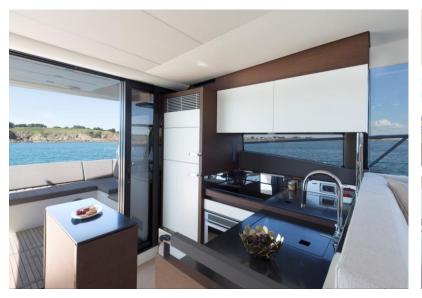

ORA G offers multiple areas to relax comfortably and enjoy a perfect vacation. A large flybridge with sunbeds and barbecue area. The interior living room is spacious, with extremely wide windows that contribute to the soft, warm atmosphere, while offering unimpeded visibility. The yacht has 3 ensuite cabins for 6 guests, including a luxurious owner's cabin, and two VIP cabins with a double bed that can be converted to a twin bed.