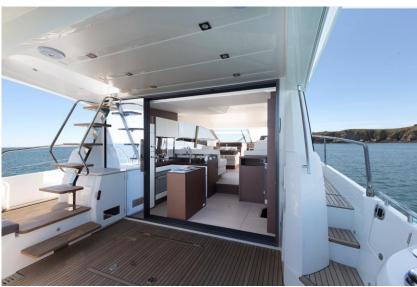

ORA G offers multiple areas to relax comfortably and enjoy a perfect vacation. A large flybridge with sunbeds and barbecue area. The interior living room is spacious, with extremely wide windows that contribute to the soft, warm atmosphere, while offering unimpeded visibility. The yacht has 3 ensuite cabins for 6 guests, including a luxurious owner's cabin, and two VIP cabins with a double bed that can be converted to a twin bed.