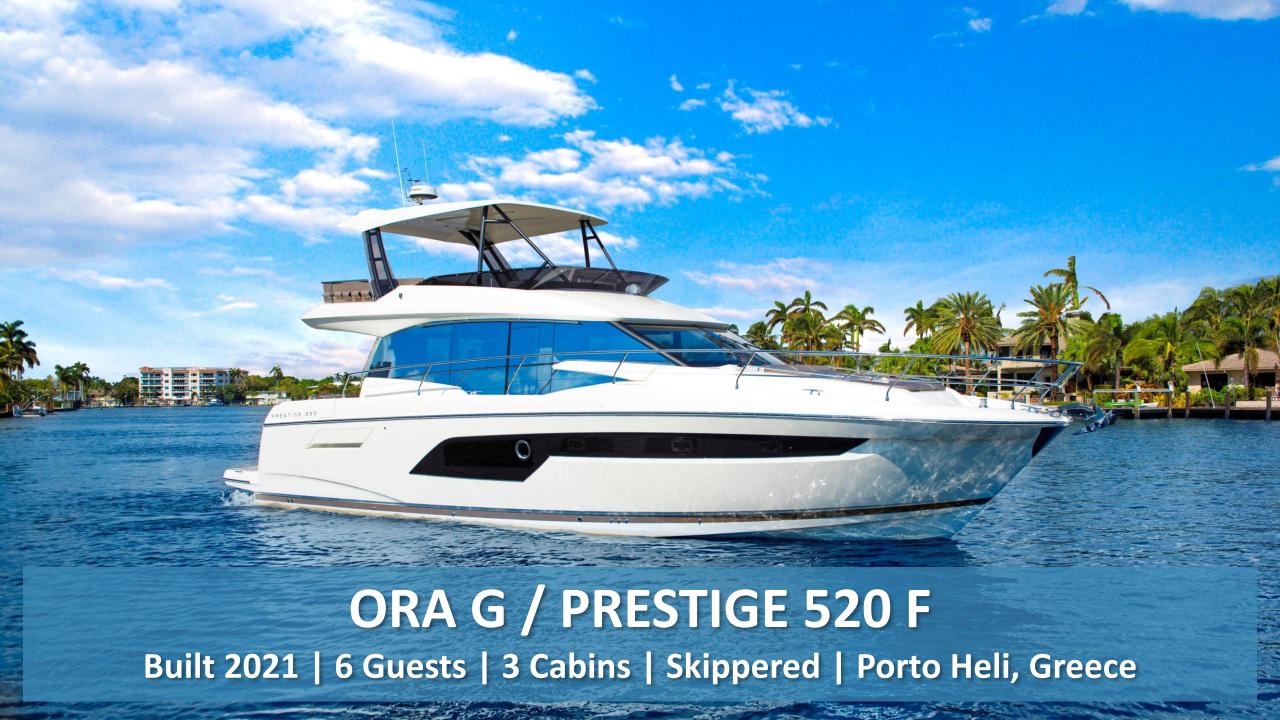

Charter our ORA G in the most beautiful sailing area in Greece.

The captain will take you to various bays of turquoise waters and magical towns.

The PRESTIGE 520 F is the largest and most spacious yacht in its category.

#### **SPECIFICATIONS**

**MODEL** Prestige 520 F (2021) **SERVICE** Crewed

**LENGTH** 16.11 M / 48 ft **BERTH** 6 Guests

**BEAM** 4.49 M / 15 ft **CABINS** 3 Double (Owner + 2 VIP) + 1 Crew

**BASE** Porto Heli, Greece **WC/SHOWER** 3 + 1 Crew