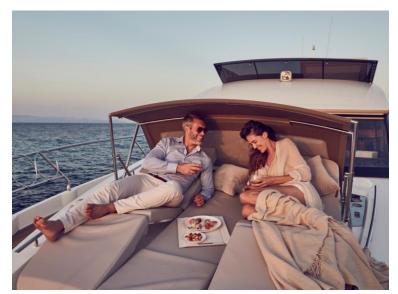

ORA G offers multiple areas to relax comfortably and enjoy a perfect vacation. A large flybridge with sunbeds and barbecue area. The interior living room is spacious, with extremely wide windows that contribute to the soft, warm atmosphere, while offering unimpeded visibility. The yacht has 3 ensuite cabins for 6 guests, including a luxurious owner's cabin, and two VIP cabins with a double bed that can be converted to a twin bed.