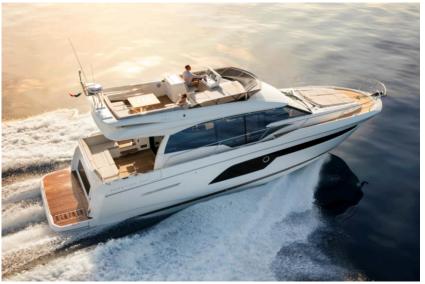

ORA G offers multiple areas to relax comfortably and enjoy a perfect vacation. A large flybridge with sunbeds and barbecue area. The interior living room is spacious, with extremely wide windows that contribute to the soft, warm atmosphere, while offering unimpeded visibility. The yacht has 3 ensuite cabins for 6 guests, including a luxurious owner's cabin, and two VIP cabins with a double bed that can be converted to a twin bed.