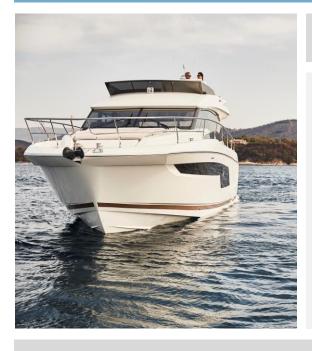

Charter our ORA G in the most beautiful sailing area in Greece.

The captain will take you to various bays of turquoise waters and magical towns.

The PRESTIGE 520 F is the largest and most spacious yacht in its category.

#### **SPECIFICATIONS**

**MODEL** Prestige 520 F (2021) **SERVICE** Crewed

**LENGTH** 16.11 M / 48 ft **BERTH** 6 Guests

**BEAM** 4.49 M / 15 ft **CABINS** 3 Double (Owner + 2 VIP) + 1 Crew

**BASE** Porto Heli, Greece **WC/SHOWER** 3 + 1 Crew