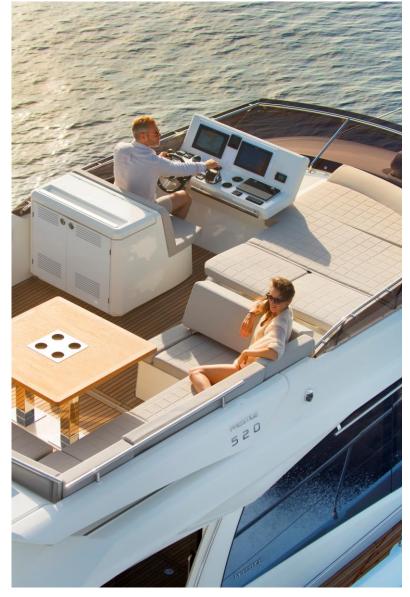

ORA G offers multiple areas to relax comfortably and enjoy a perfect vacation. A large flybridge with sunbeds and barbecue area. The interior living room is spacious, with extremely wide windows that contribute to the soft, warm atmosphere, while offering unimpeded visibility. The yacht has 3 ensuite cabins for 6 guests, including a luxurious owner's cabin, and two VIP cabins with a double bed that can be converted to a twin bed.

#### **SPECIFICATIONS**

**MODEL** Prestige 520 F (2021) **SERVICE** Crewed

**LENGTH** 16.11 M / 48 ft **BERTH** 6 Guests

**BEAM** 4.49 M / 15 ft **CABINS** 3 Double (Owner + 2 VIP) + 1 Crew

**BASE** Porto Heli, Greece **WC/SHOWER** 3 + 1 Crew