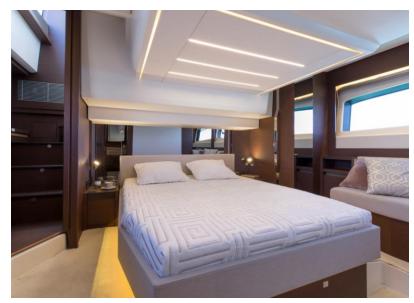

ORA G offers multiple areas to relax comfortably and enjoy a perfect vacation. A large flybridge with sunbeds and barbecue area. The interior living room is spacious, with extremely wide windows that contribute to the soft, warm atmosphere, while offering unimpeded visibility. The yacht has 3 ensuite cabins for 6 guests, including a luxurious owner's cabin, and two VIP cabins with a double bed that can be converted to a twin bed.

#### **SPECIFICATIONS**

**MODEL** Prestige 520 F (2021) **SERVICE** Crewed

**LENGTH** 16.11 M / 48 ft **BERTH** 6 Guests

**BEAM** 4.49 M / 15 ft **CABINS** 3 Double (Owner + 2 VIP) + 1 Crew

**BASE** Porto Heli, Greece **WC/SHOWER** 3 + 1 Crew