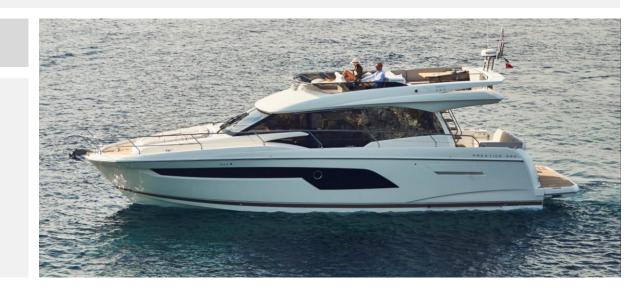

Charter our ORA G in the most beautiful sailing area in Greece.

The captain will take you to various bays of turquoise waters and magical towns.

The PRESTIGE 520 F is the largest and most spacious yacht in its category.

ORA G offers multiple areas to relax comfortably and enjoy a perfect vacation. A large flybridge with sunbeds and barbecue area. The interior living room is spacious, with extremely wide windows that contribute to the soft, warm atmosphere, while offering unimpeded visibility. The yacht has 3 ensuite cabins for 6 guests, including a luxurious owner's cabin, and two VIP cabins with a double bed that can be converted to a twin bed.