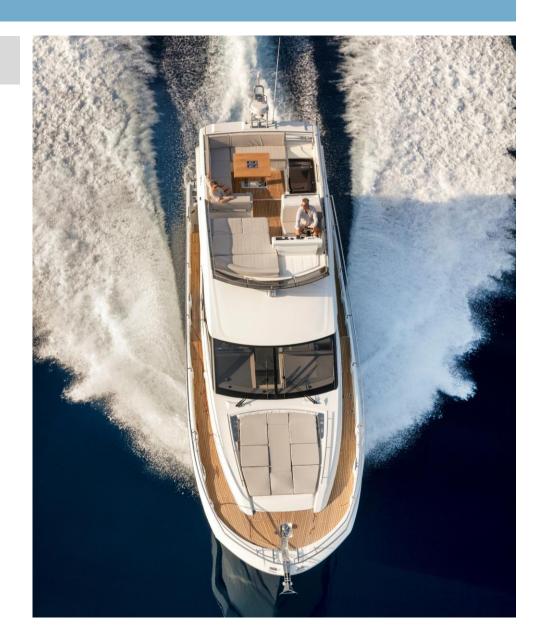

ORA G offers multiple areas to relax comfortably and enjoy a perfect vacation. A large flybridge with sunbeds and barbecue area. The interior living room is spacious, with extremely wide windows that contribute to the soft, warm atmosphere, while offering unimpeded visibility. The yacht has 3 ensuite cabins for 6 guests, including a luxurious owner's cabin, and two VIP cabins with a double bed that can be converted to a twin bed.