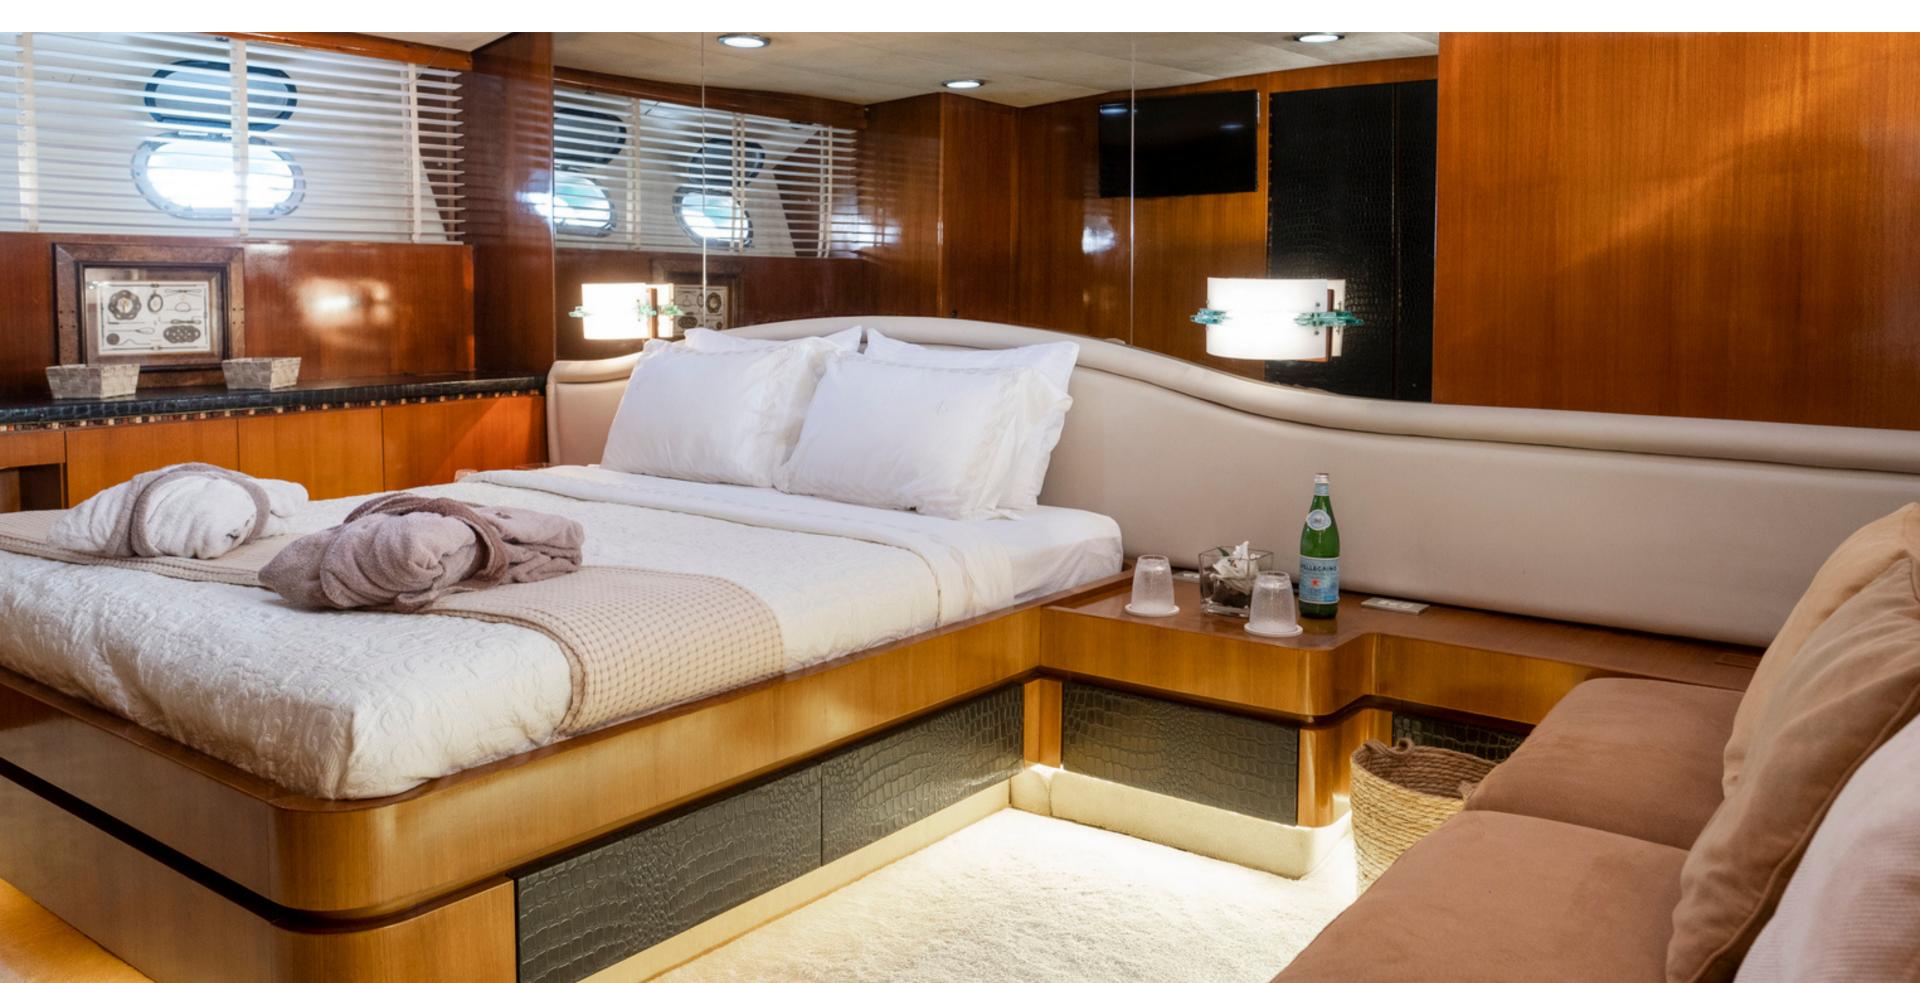

pecifications:**

Build year/ Refit: 1996/ 2022

Length (m): 26.50m

Beam (m): 6.70m

Draft (m): 12.20m

Cruising speed (Knots): 22 knots

Max speed (Knots): 29 knots



#### **Accommodation & Crew:**

Number of guests: 12

Number of cabins: 5

Number of heads: 4

One Master double with en suite bathroom

One Queen with shared bathroom

One Twin convertible to double with shared bathroom

Two Twins convertible to double with aaditional pullman beds

Crew: 5



Shiva has an excellent performance, impressive leisure and entertainment facilities. Her large exterior and interior spaces offer comfort along with an elegant and luxury style.



Her superb flybridge offers a bar, large spaces and a hot tub for amazing relaxing moments.







Living area







# Dinning area





# Master Cabin





Twin Cabin



## Bathrooms









#### **Key points:**

Stylish design
Refitted in 2022
Elegant interior spaces
Ample deck and
sunbathing areas
Swimming platform
Guest cabins
Hot tub
Outside bar
Wifi
Netflix
Professional crew of 5



### **Tender & Toys:**

1 xTender

1x Jet ski

1x Water ski

1 x SUP

1 x Canoe

2 x Tubes

1 x Sea Scooter

1x Sea Bob (upon request)