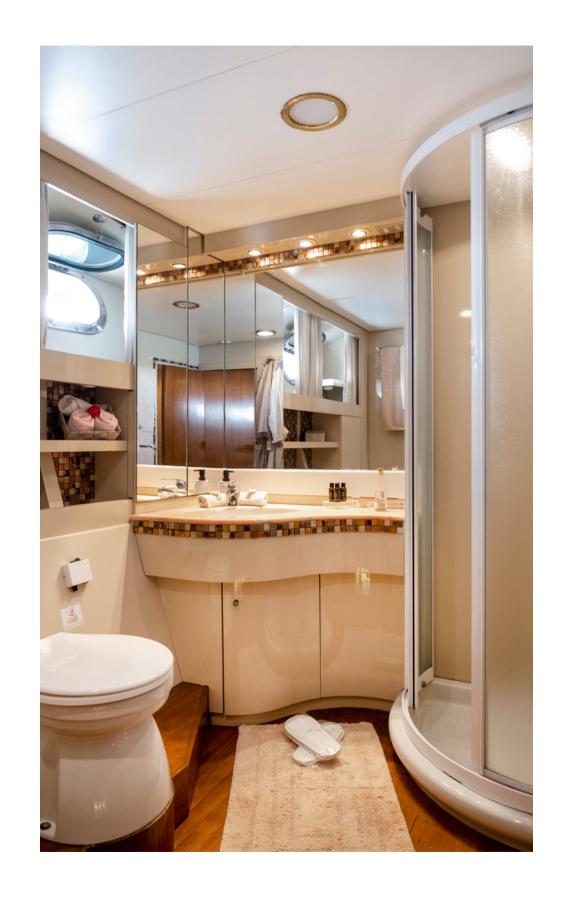

fit: 1996/ 2022

Length (m): 26.50m

Beam (m): 6.70m

Draft (m): 12.20m

Cruising speed (Knots): 22 knots

Max speed (Knots): 29 knots



#### **Accommodation & Crew:**

Number of guests: 12

Number of cabins: 5

Number of heads: 4

One Master double with en suite bathroom

One Queen with shared bathroom

One Twin convertible to double with shared bathroom

Two Twins convertible to double with aaditional pullman beds

Crew: 5



Shiva has an excellent performance, impressive leisure and entertainment facilities. Her large exterior and interior spaces offer comfort along with an elegant and luxury style.



Her superb flybridge offers a bar, large spaces and a hot tub for amazing relaxing moments.







Living area







# Dinning area





# Master Cabin





Twin Cabin



## Bathrooms









#### **Key points:**

Stylish design
Refitted in 2022
Elegant interior spaces
Ample deck and
sunbathing areas
Swimming platform
Guest cabins
Hot tub
Outside bar
Wifi
Netflix
Professional crew of 5



### **Tender & Toys:**

1 xTender

1x Jet ski

1x Water ski

1 x SUP

1 x Canoe

2 x Tubes

1 x Sea Scooter

1x Sea Bob (upon request)