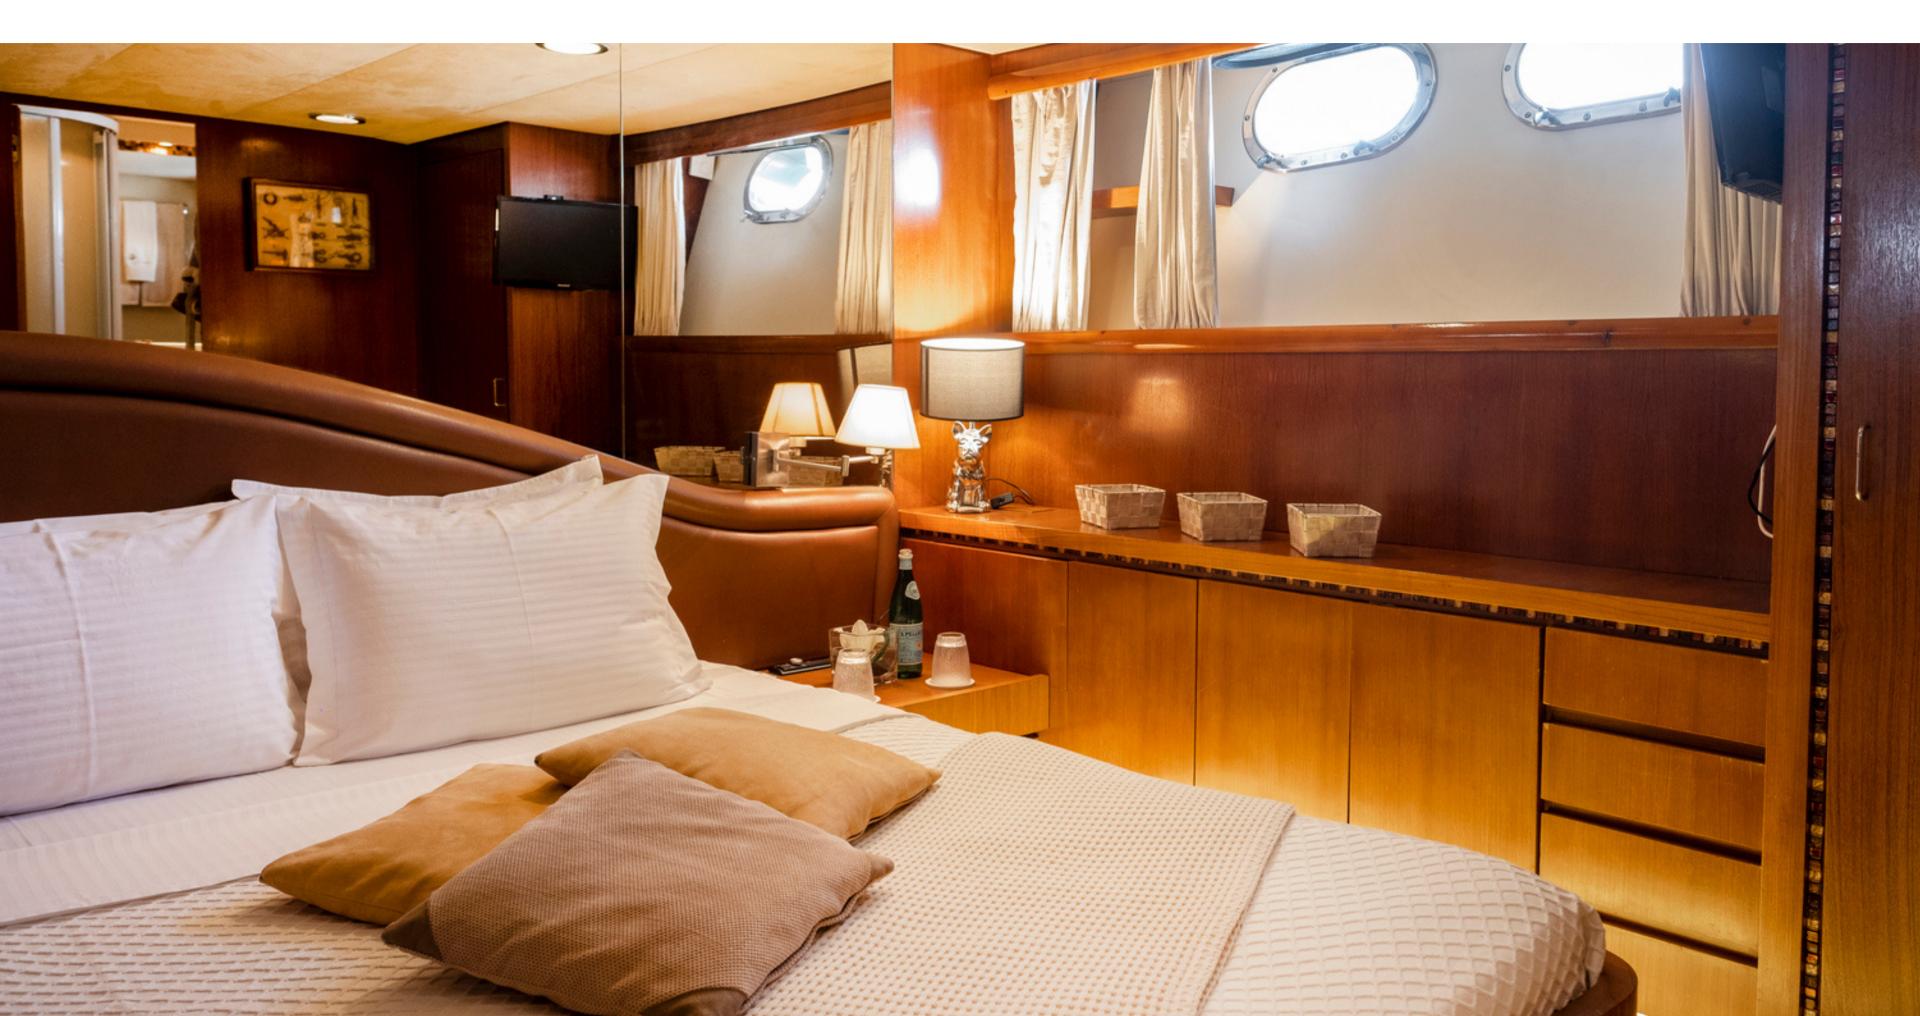

cifications:**

Build year/ Refit: 1996/ 2022

Length (m): 26.50m

Beam (m): 6.70m

Draft (m): 12.20m

Cruising speed (Knots): 22 knots

Max speed (Knots): 29 knots



#### **Accommodation & Crew:**

Number of guests: 12

Number of cabins: 5

Number of heads: 4

One Master double with en suite bathroom

One Queen with shared bathroom

One Twin convertible to double with shared bathroom

Two Twins convertible to double with aaditional pullman beds

Crew: 5



Shiva has an excellent performance, impressive leisure and entertainment facilities. Her large exterior and interior spaces offer comfort along with an elegant and luxury style.



Her superb flybridge offers a bar, large spaces and a hot tub for amazing relaxing moments.







Living area







# Dinning area





# Master Cabin





Twin Cabin



## Bathrooms









#### **Key points:**

Stylish design
Refitted in 2022
Elegant interior spaces
Ample deck and
sunbathing areas
Swimming platform
Guest cabins
Hot tub
Outside bar
Wifi
Netflix
Professional crew of 5



### **Tender & Toys:**

1 xTender

1x Jet ski

1x Water ski

1 x SUP

1 x Canoe

2 x Tubes

1 x Sea Scooter

1x Sea Bob (upon request)