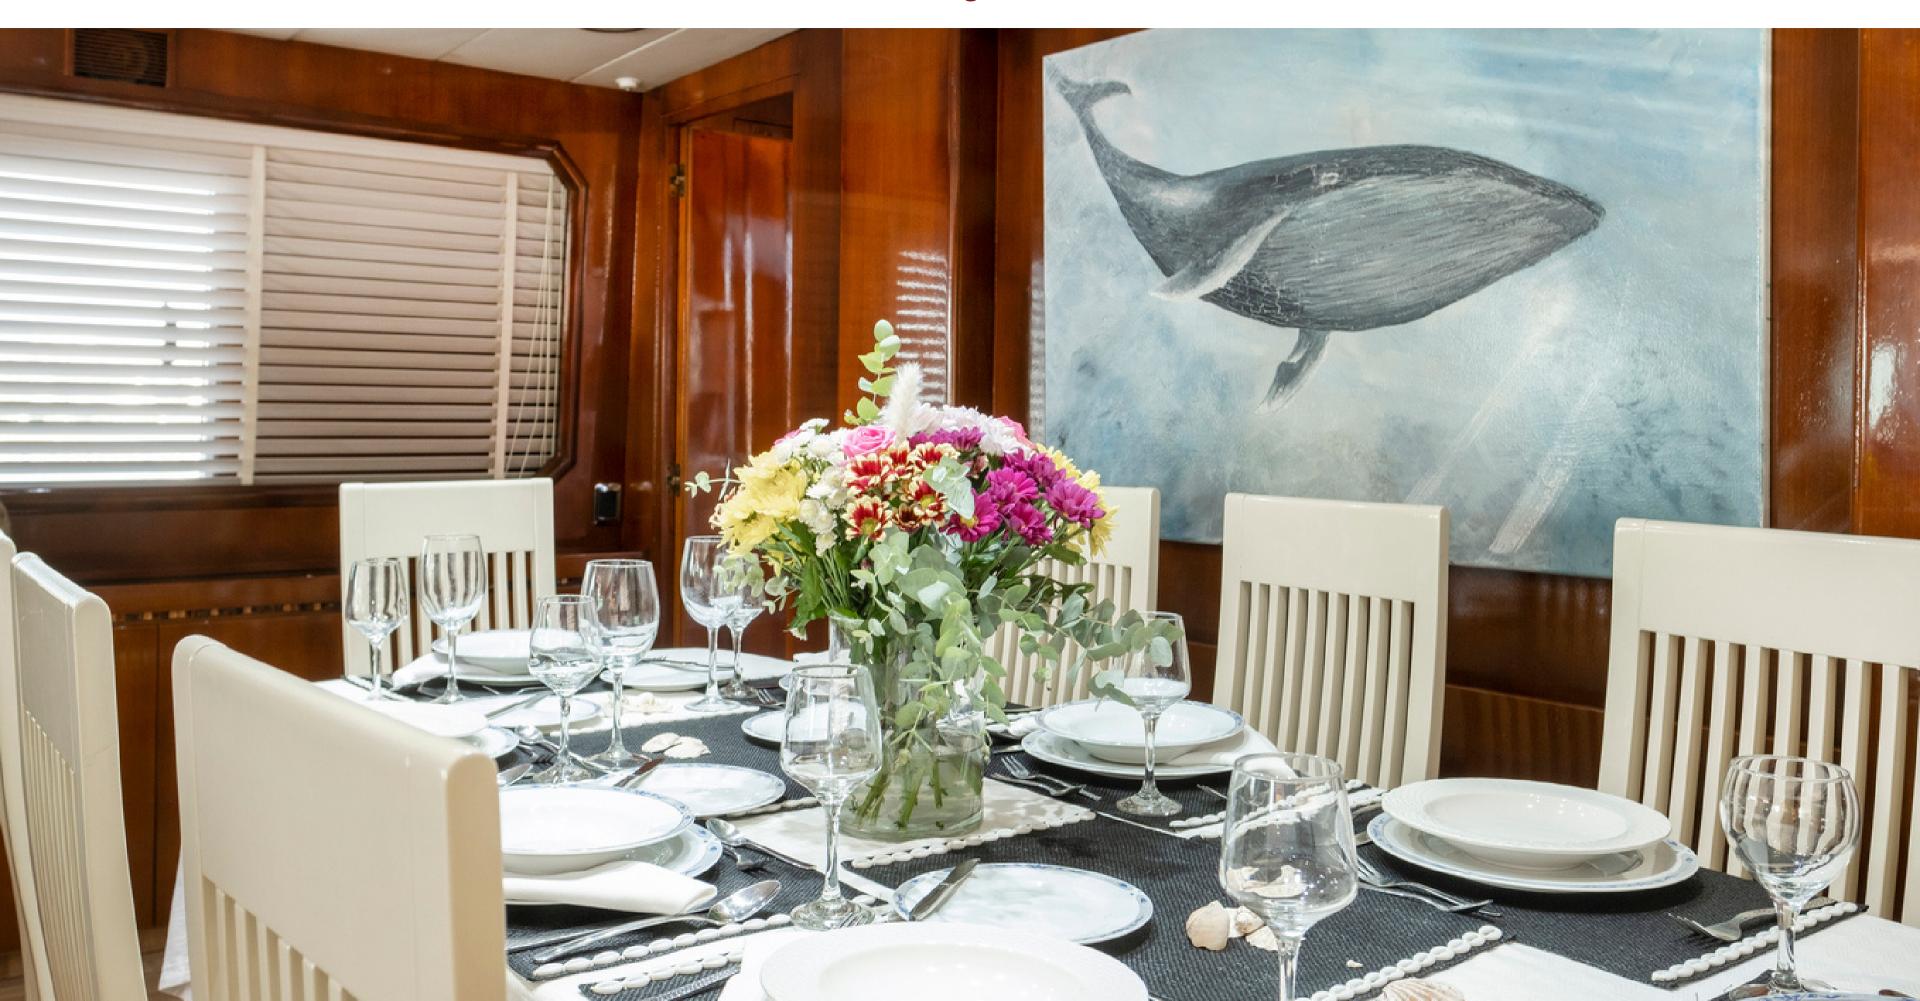

#### **Specifications:**

Build year/ Refit: 1996/ 2022

Length (m): 26.50m

Beam (m): 6.70m

Draft (m): 12.20m

Cruising speed (Knots): 22 knots

Max speed (Knots): 29 knots



#### **Accommodation & Crew:**

Number of guests: 12

Number of cabins: 5

Number of heads: 4

One Master double with en suite bathroom

One Queen with shared bathroom

One Twin convertible to double with shared bathroom

Two Twins convertible to double with aaditional pullman beds

Crew: 5



Shiva has an excellent performance, impressive leisure and entertainment facilities. Her large exterior and interior spaces offer comfort along with an elegant and luxury style.



Her superb flybridge offers a bar, large spaces and a hot tub for amazing relaxing moments.







Living area







# Dinning area





# Master Cabin





Twin Cabin



## Bathrooms









#### **Key points:**

Stylish design
Refitted in 2022
Elegant interior spaces
Ample deck and
sunbathing areas
Swimming platform
Guest cabins
Hot tub
Outside bar
Wifi
Netflix
Professional crew of 5



### **Tender & Toys:**

1 xTender

1x Jet ski

1x Water ski

1 x SUP

1 x Canoe

2 x Tubes

1 x Sea Scooter

1x Sea Bob (upon request)