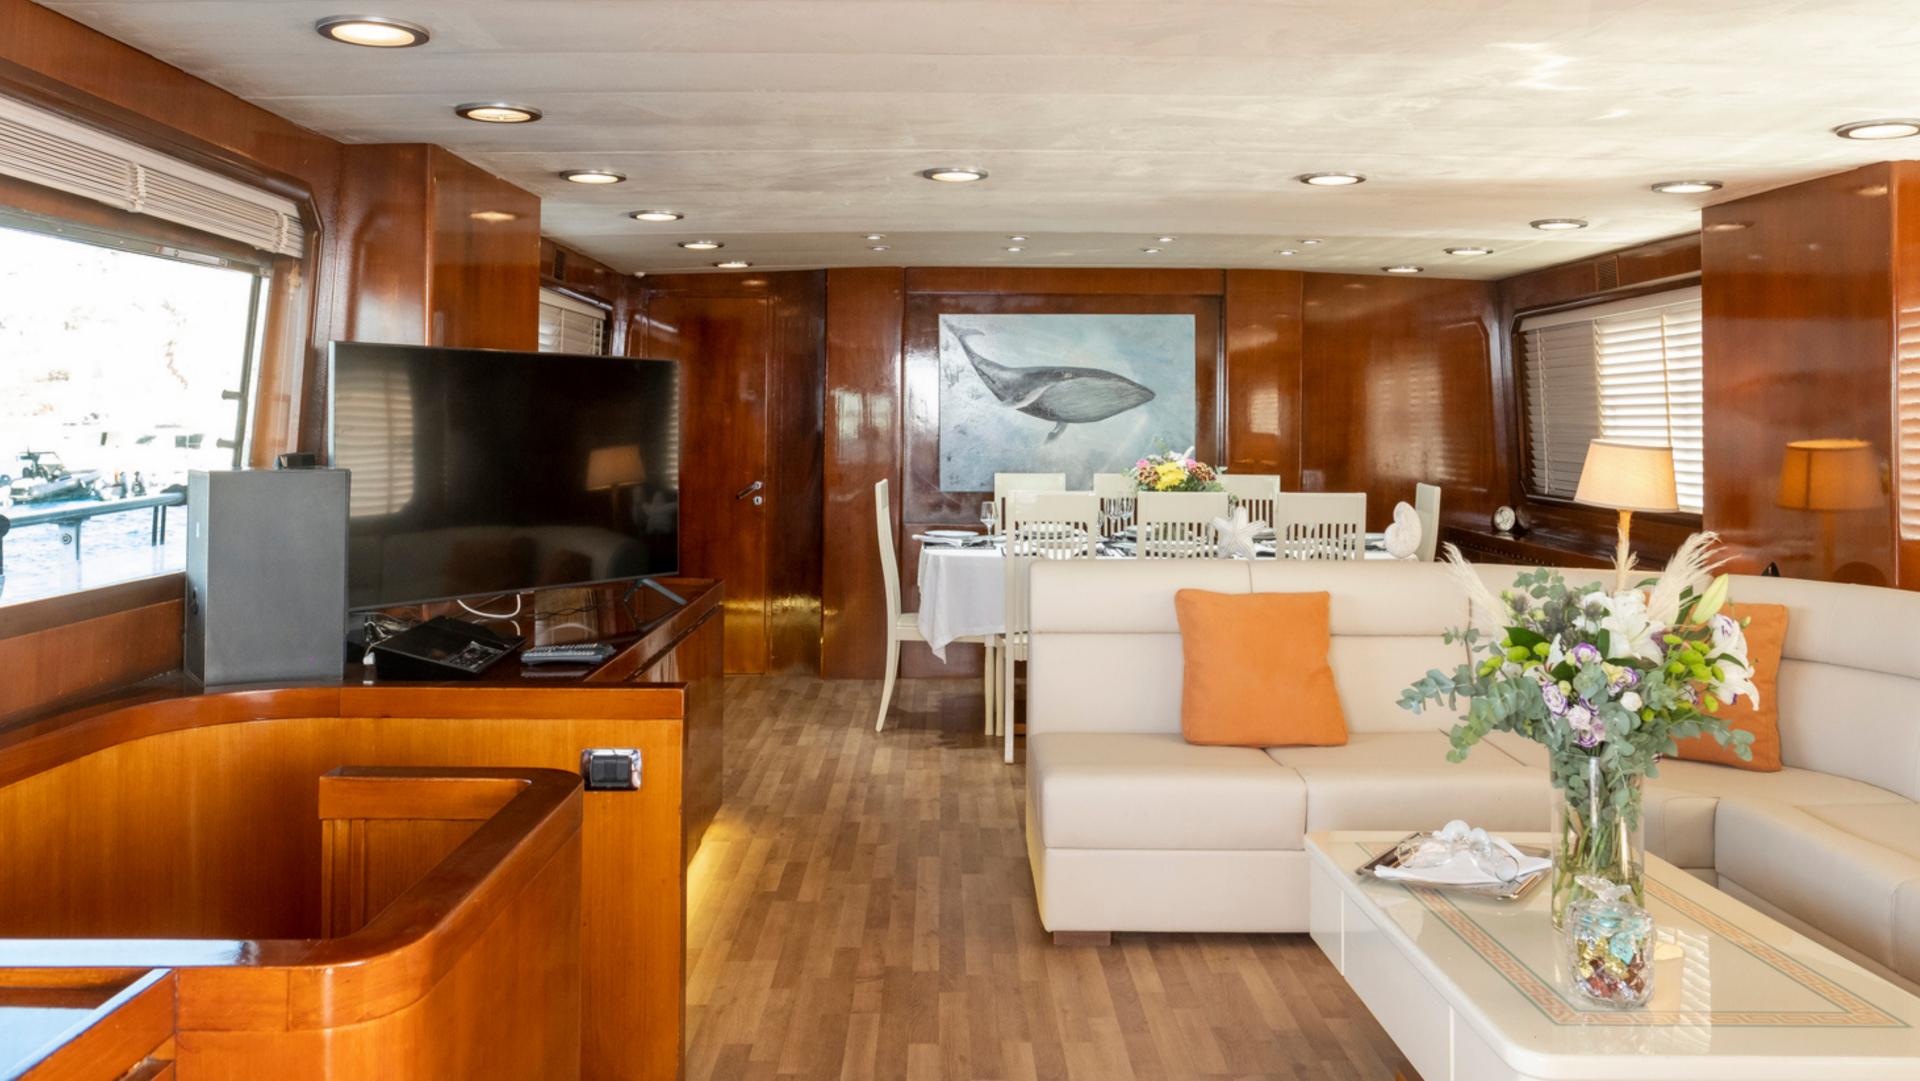

#### **Specifications:**

Build year/ Refit: 1996/ 2022

Length (m): 26.50m

Beam (m): 6.70m

Draft (m): 12.20m

Cruising speed (Knots): 22 knots

Max speed (Knots): 29 knots



#### **Accommodation & Crew:**

Number of guests: 12

Number of cabins: 5

Number of heads: 4

One Master double with en suite bathroom

One Queen with shared bathroom

One Twin convertible to double with shared bathroom

Two Twins convertible to double with aaditional pullman beds

Crew: 5



Shiva has an excellent performance, impressive leisure and entertainment facilities. Her large exterior and interior spaces offer comfort along with an elegant and luxury style.



Her superb flybridge offers a bar, large spaces and a hot tub for amazing relaxing moments.







Living area







# Dinning area





# Master Cabin





Twin Cabin



## Bathrooms









#### **Key points:**

Stylish design
Refitted in 2022
Elegant interior spaces
Ample deck and
sunbathing areas
Swimming platform
Guest cabins
Hot tub
Outside bar
Wifi
Netflix
Professional crew of 5



### **Tender & Toys:**

1 xTender

1x Jet ski

1x Water ski

1 x SUP

1 x Canoe

2 x Tubes

1 x Sea Scooter

1x Sea Bob (upon request)