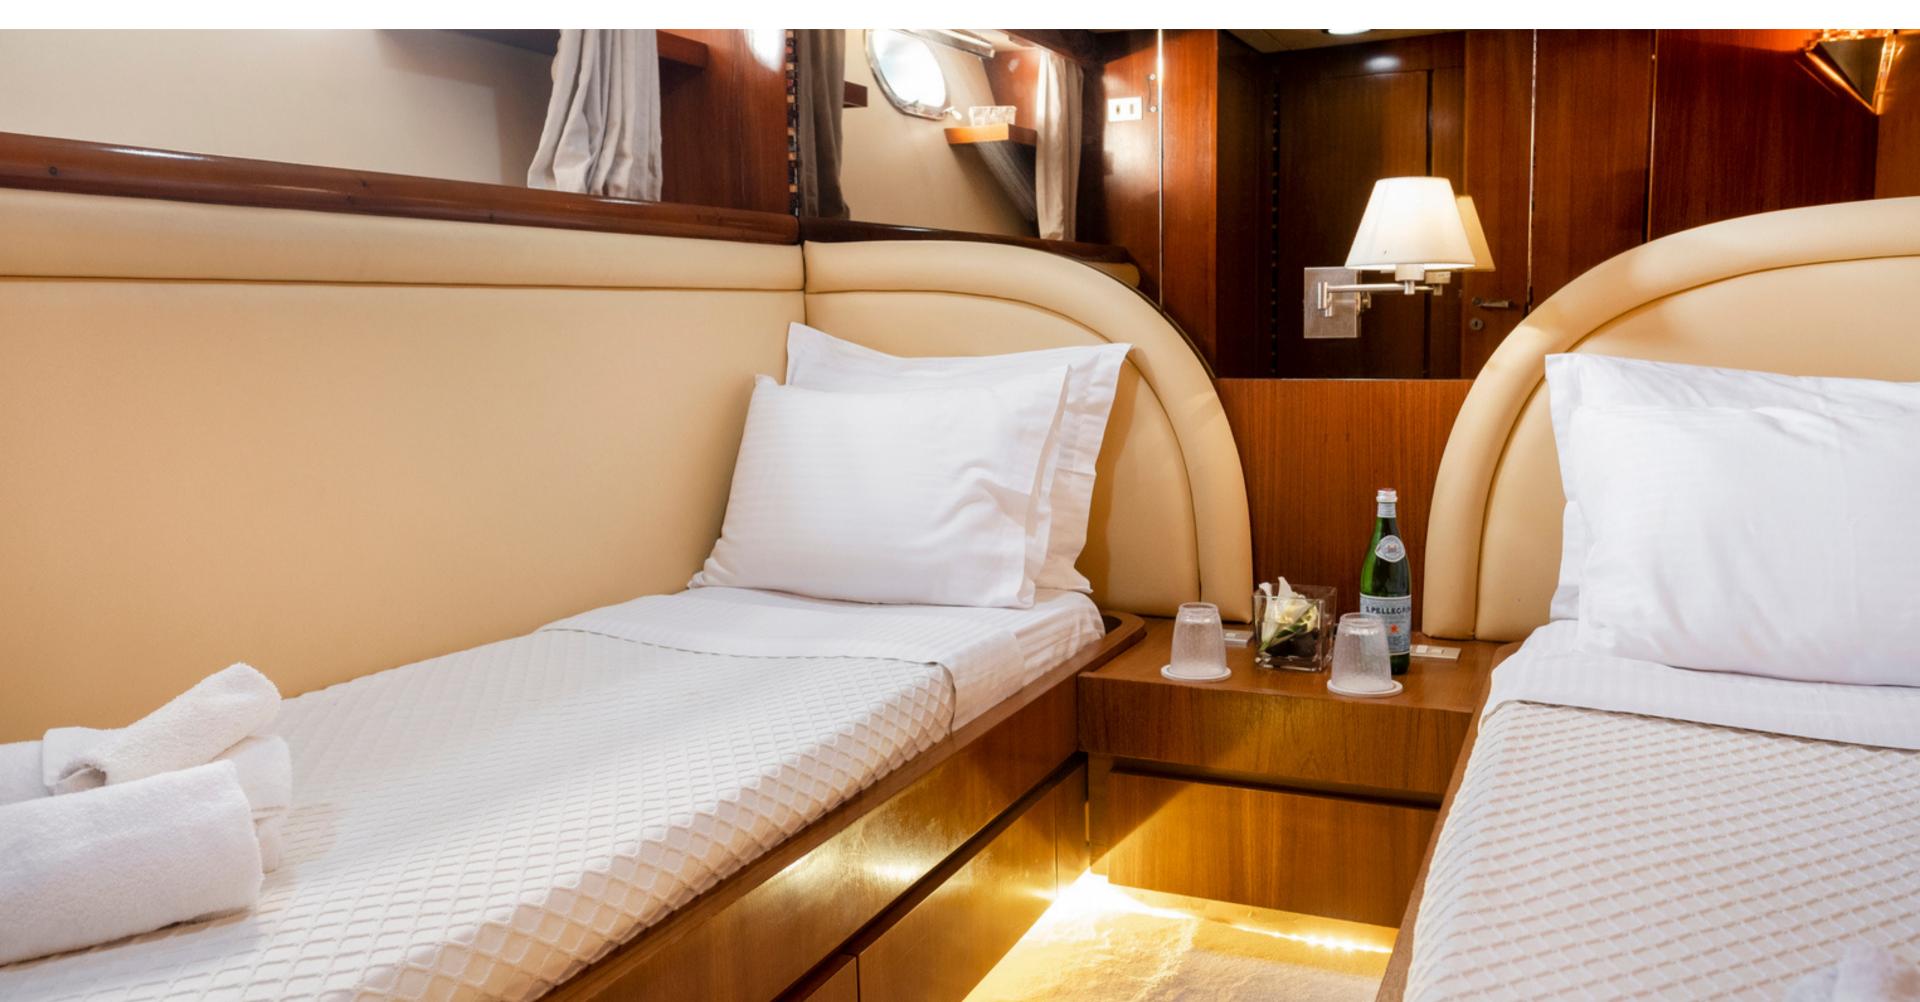

Build year/ Refit: 1996/ 2022

Length (m): 26.50m

Beam (m): 6.70m

Draft (m): 12.20m

Cruising speed (Knots): 22 knots

Max speed (Knots): 29 knots



#### **Accommodation & Crew:**

Number of guests: 12

Number of cabins: 5

Number of heads: 4

One Master double with en suite bathroom

One Queen with shared bathroom

One Twin convertible to double with shared bathroom

Two Twins convertible to double with aaditional pullman beds

Crew: 5



Shiva has an excellent performance, impressive leisure and entertainment facilities. Her large exterior and interior spaces offer comfort along with an elegant and luxury style.



Her superb flybridge offers a bar, large spaces and a hot tub for amazing relaxing moments.







Living area







# Dinning area





# Master Cabin





Twin Cabin



## Bathrooms









#### **Key points:**

Stylish design
Refitted in 2022
Elegant interior spaces
Ample deck and
sunbathing areas
Swimming platform
Guest cabins
Hot tub
Outside bar
Wifi
Netflix
Professional crew of 5



### **Tender & Toys:**

1 xTender

1x Jet ski

1x Water ski

1 x SUP

1 x Canoe

2 x Tubes

1 x Sea Scooter

1x Sea Bob (upon request)