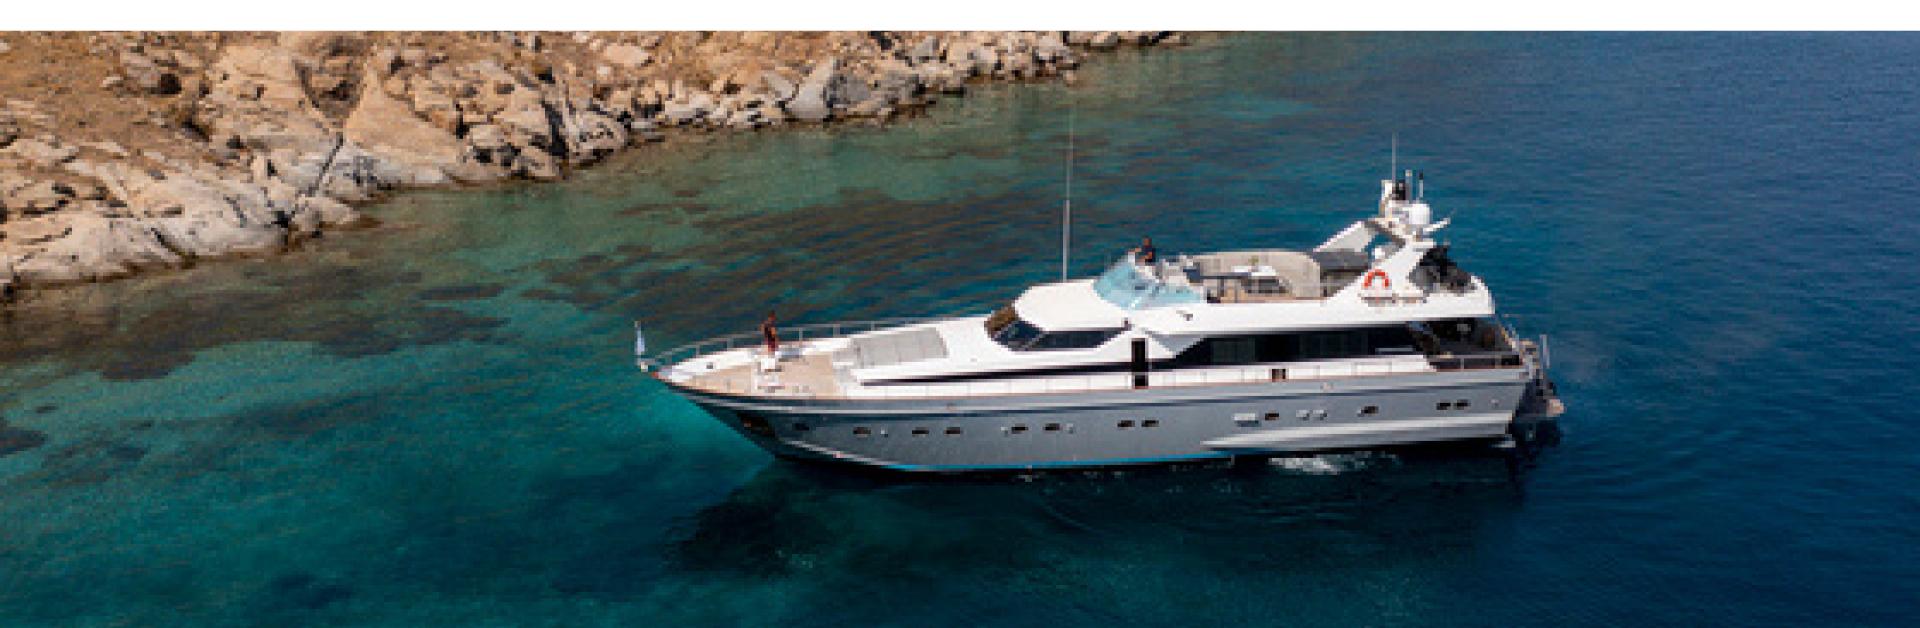

#### **Specifications:**

Build year/ Refit: 1996/ 2022

Length (m): 26.50m

Beam (m): 6.70m

Draft (m): 12.20m

Cruising speed (Knots): 22 knots

Max speed (Knots): 29 knots

Two Twins convertible to double with aaditional pullman beds

Crew: 5

Shiva has an excellent performance, impressive leisure and entertainment facilities. Her large exterior and interior spaces offer comfort along with an elegant and luxury style.

Her superb flybridge offers a bar, large spaces and a hot tub for amazing relaxing moments.

Living area