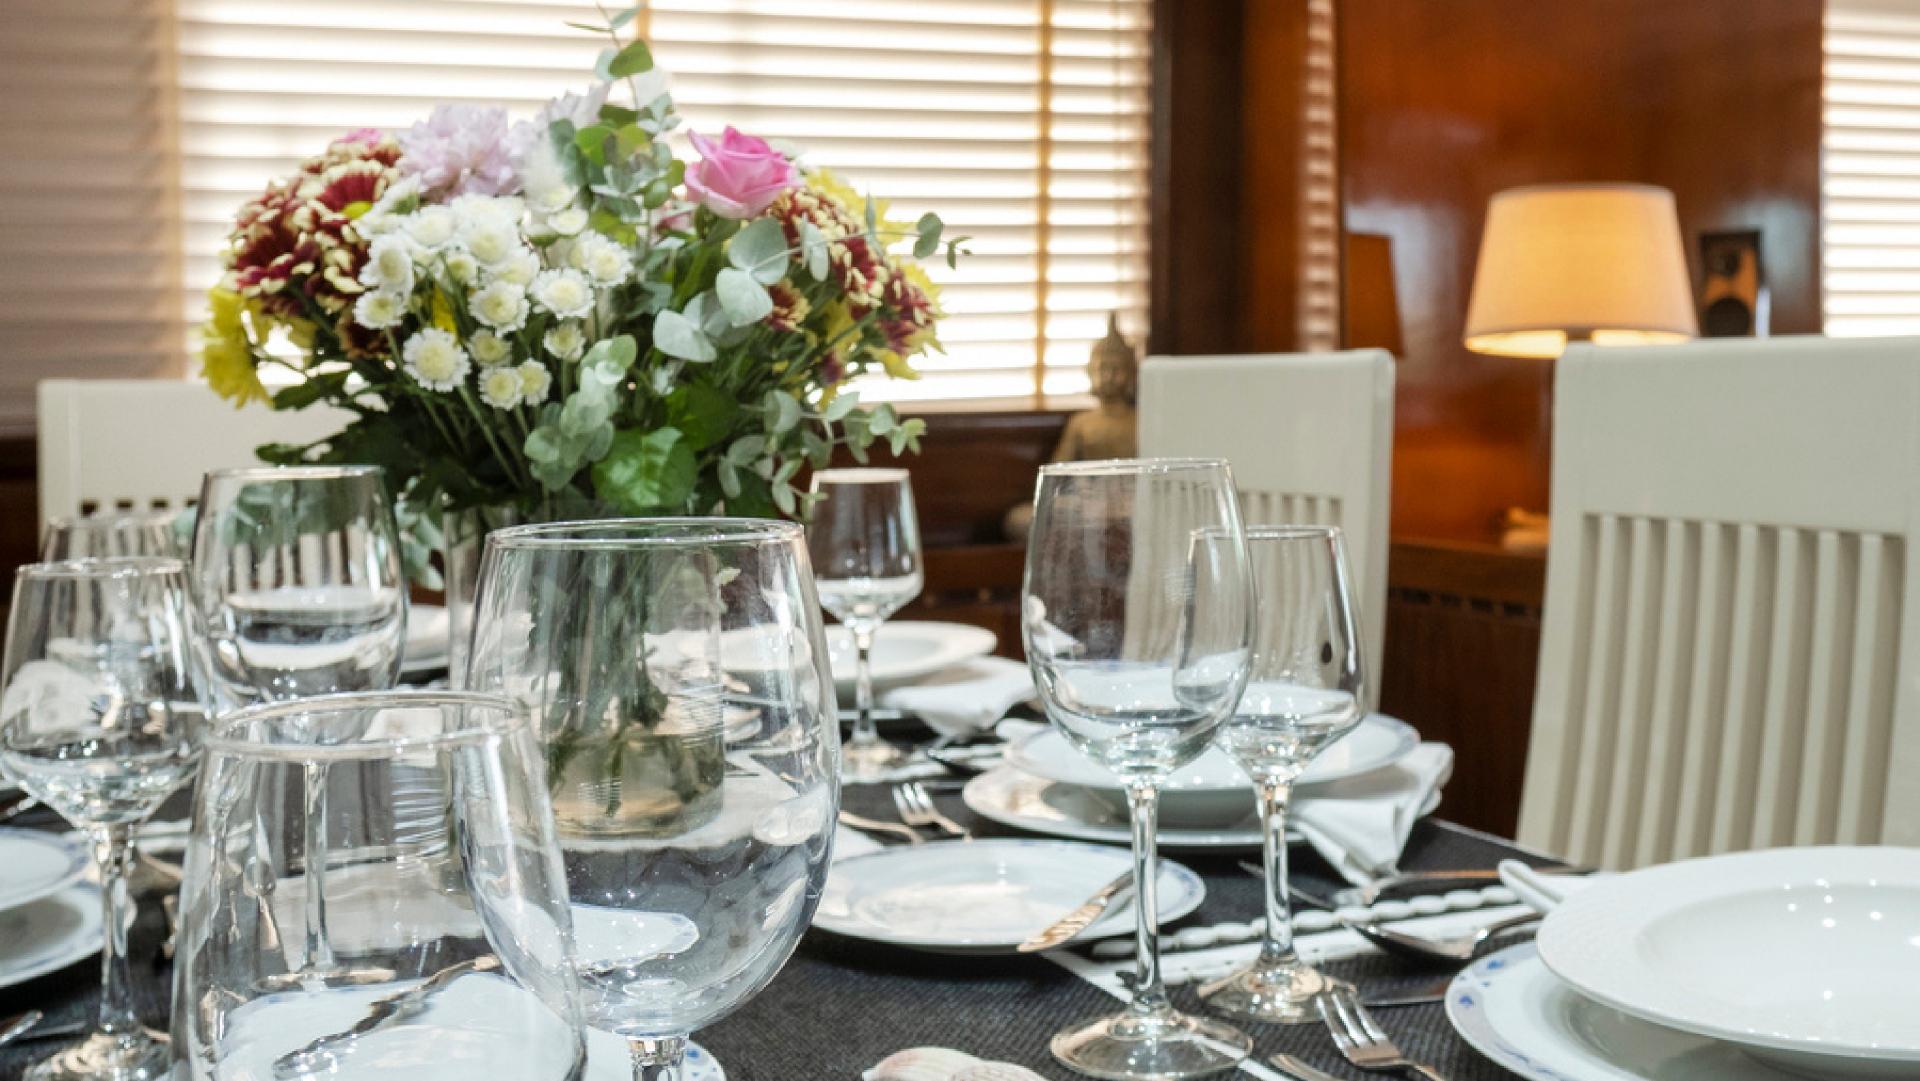

#### **Specifications:**

Build year/ Refit: 1996/ 2022

Length (m): 26.50m

Beam (m): 6.70m

Draft (m): 12.20m

Cruising speed (Knots): 22 knots

Max speed (Knots): 29 knots



#### **Accommodation & Crew:**

Number of guests: 12

Number of cabins: 5

Number of heads: 4

One Master double with en suite bathroom

One Queen with shared bathroom

One Twin convertible to double with shared bathroom

Two Twins convertible to double with aaditional pullman beds

Crew: 5



Shiva has an excellent performance, impressive leisure and entertainment facilities. Her large exterior and interior spaces offer comfort along with an elegant and luxury style.



Her superb flybridge offers a bar, large spaces and a hot tub for amazing relaxing moments.







Living area







# Dinning area





# Master Cabin





Twin Cabin



## Bathrooms









#### **Key points:**

Stylish design
Refitted in 2022
Elegant interior spaces
Ample deck and
sunbathing areas
Swimming platform
Guest cabins
Hot tub
Outside bar
Wifi
Netflix
Professional crew of 5



### **Tender & Toys:**

1 xTender

1x Jet ski

1x Water ski

1 x SUP

1 x Canoe

2 x Tubes

1 x Sea Scooter

1x Sea Bob (upon request)