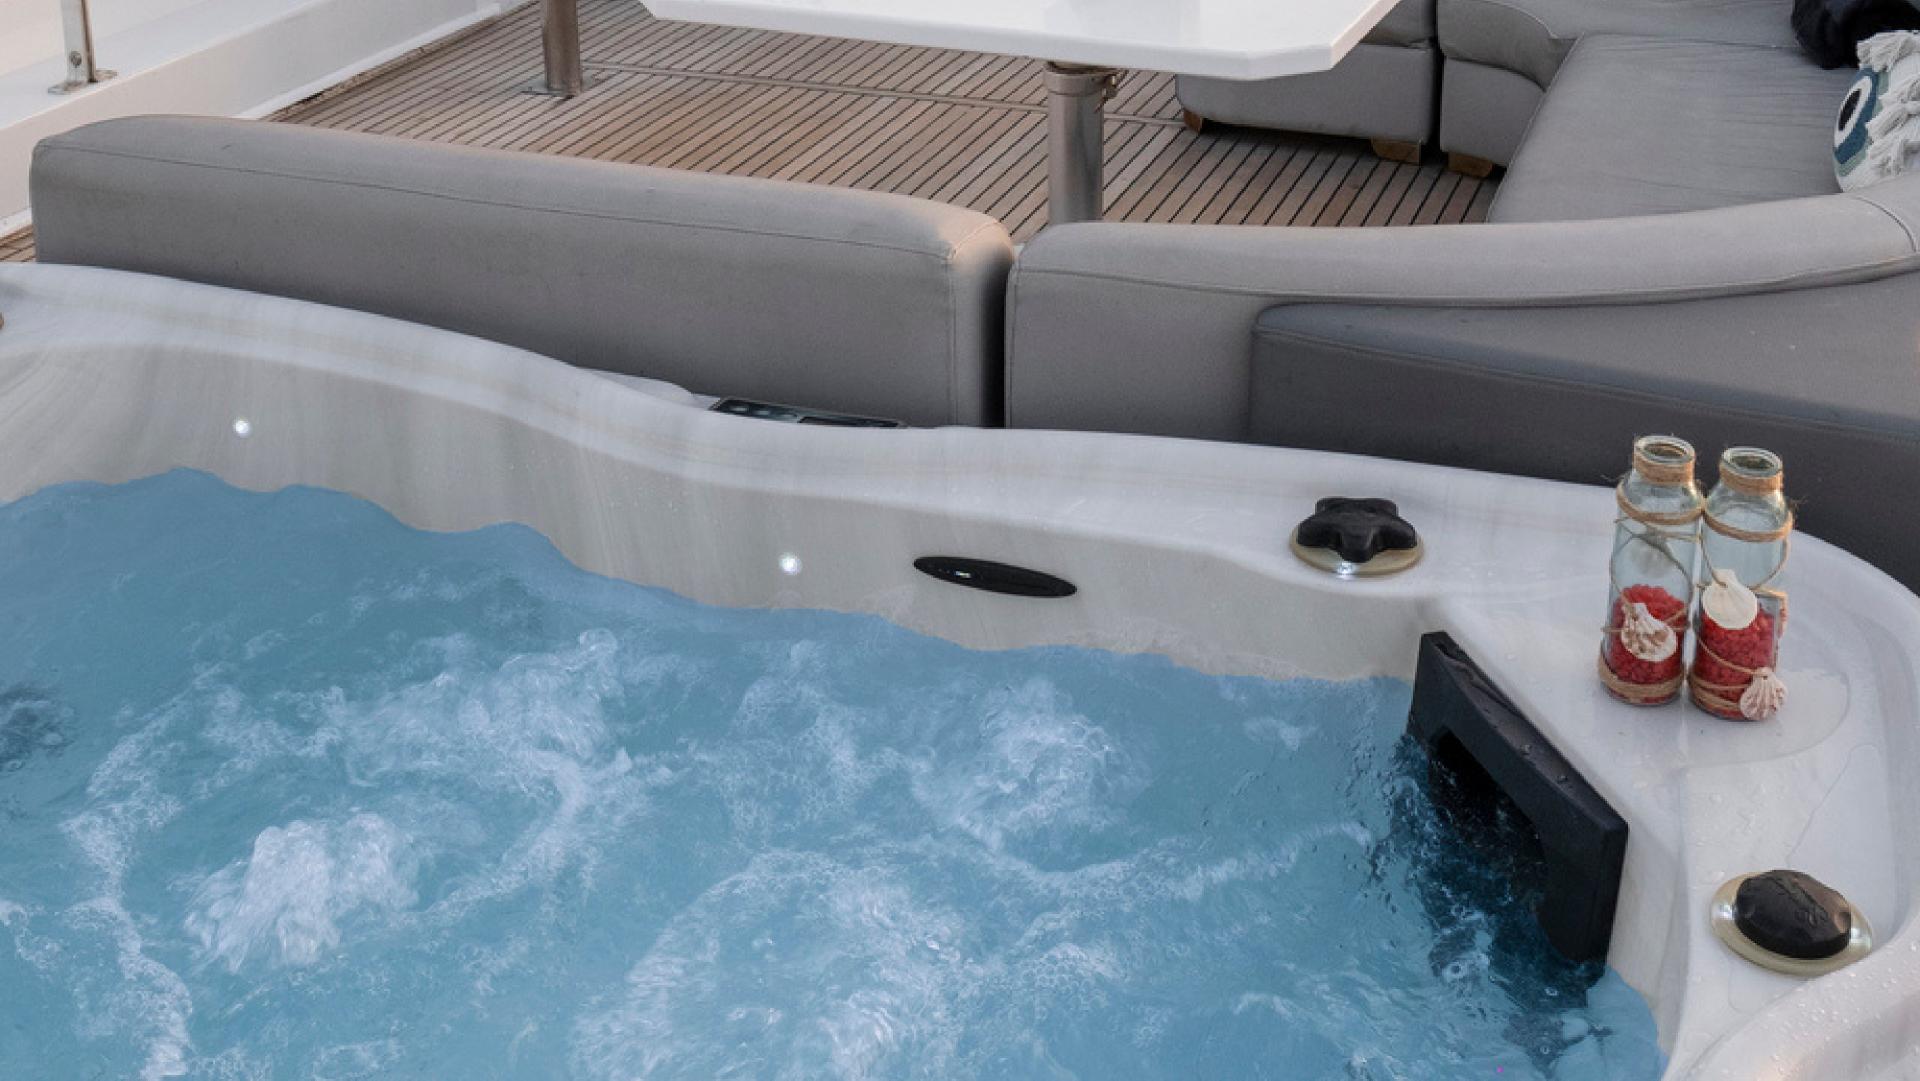

Her superb flybridge offers a bar, large spaces and a hot tub for amazing relaxing moments.

Living area

#### **Key points:**

Stylish design
Refitted in 2022
Elegant interior spaces
Ample deck and
sunbathing areas
Swimming platform
Guest cabins
Hot tub
Outside bar
Wifi
Netflix
Professional crew of 5