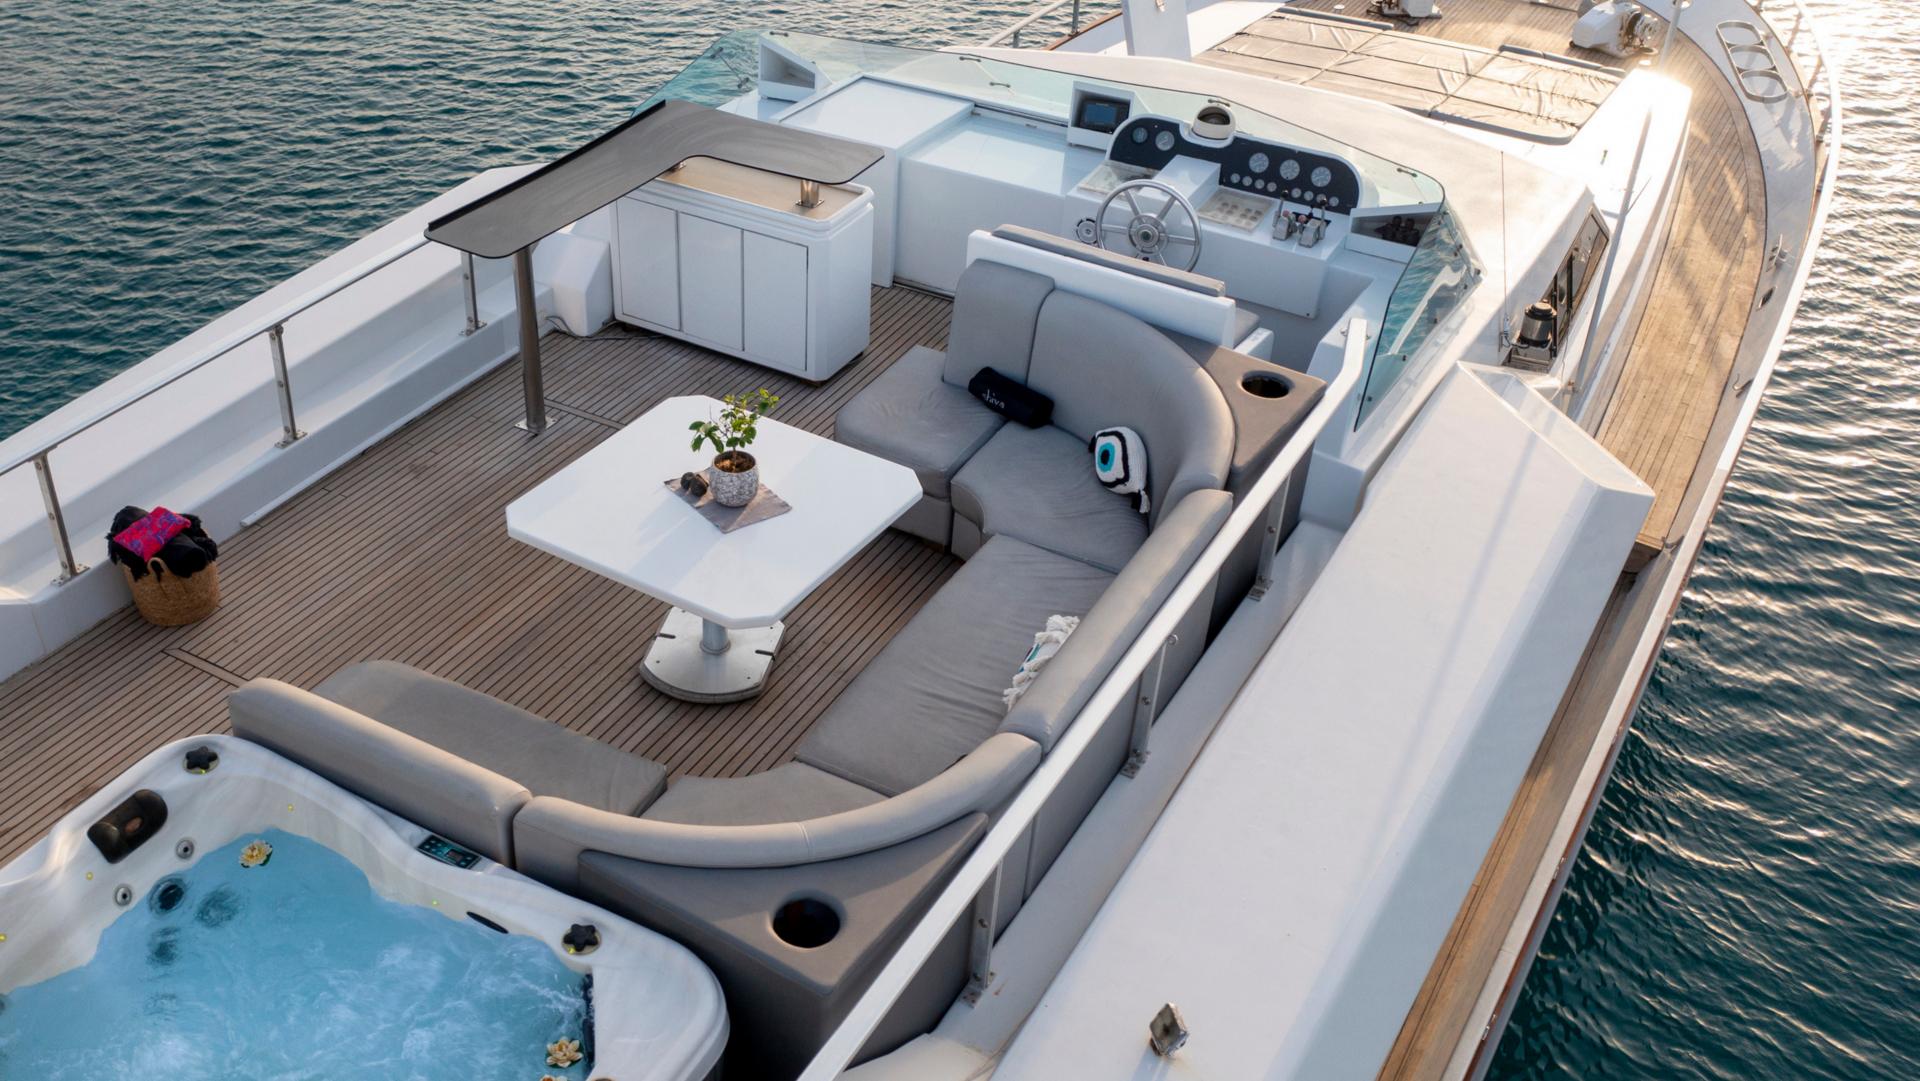

Her superb flybridge offers a bar, large spaces and a hot tub for amazing relaxing moments.

Living area

#### **Key points:**

Stylish design
Refitted in 2022
Elegant interior spaces
Ample deck and
sunbathing areas
Swimming platform
Guest cabins
Hot tub
Outside bar
Wifi
Netflix
Professional crew of 5