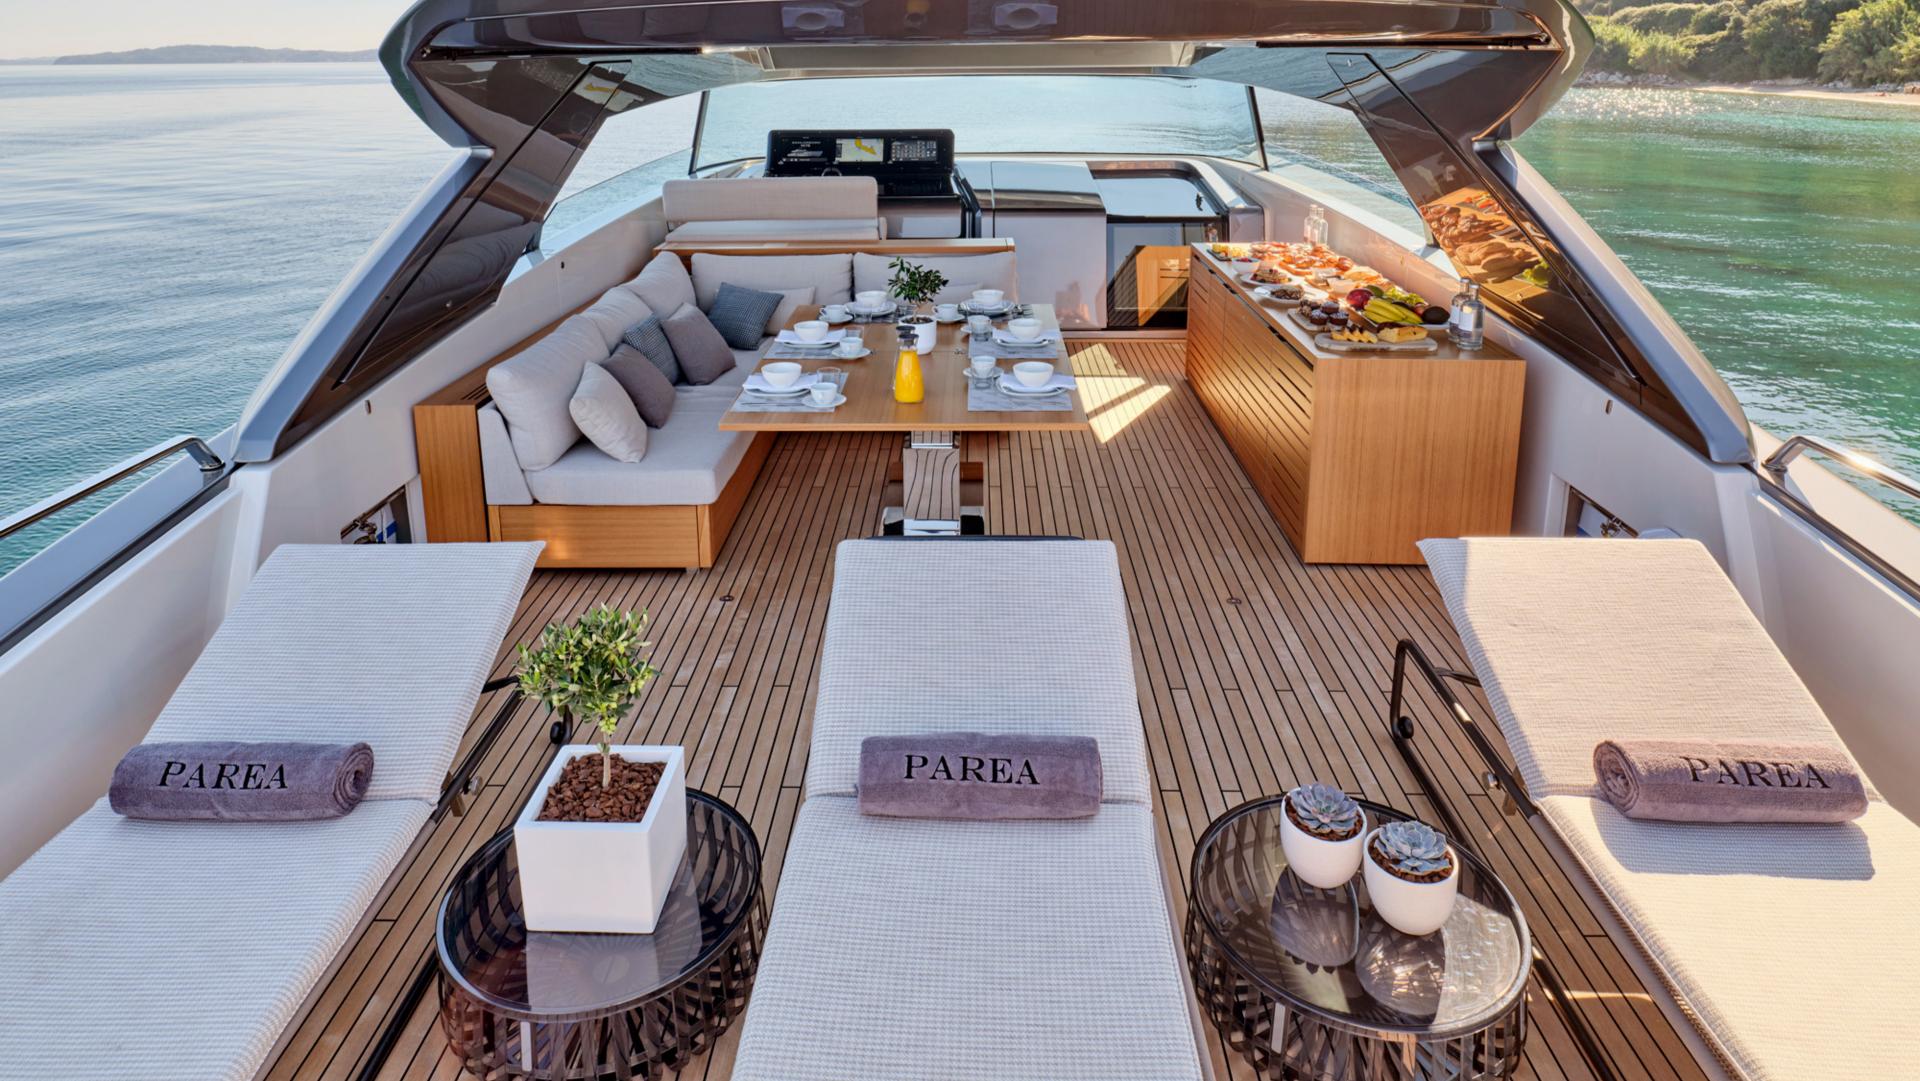

## She has an air-conditioned hardtop sundeck with sliding windows and valuable space on main deck.

Exterior space offers many spots for guests to relax and an amazing 18sqm beach club, very large for yacht's size.

The yacht has 4 ensuite cabins in the lower deck: one Master Suite cabin, one VIP cabin and two Twin cabins (one of them can be converted into double upon request).

Key points: Air-conditioned hardtop sundeck with sliding windows **Very large exterior and interior spaces** Large windows all over Plenty of natural light in the interior **Amazing 18sqm beach club** 