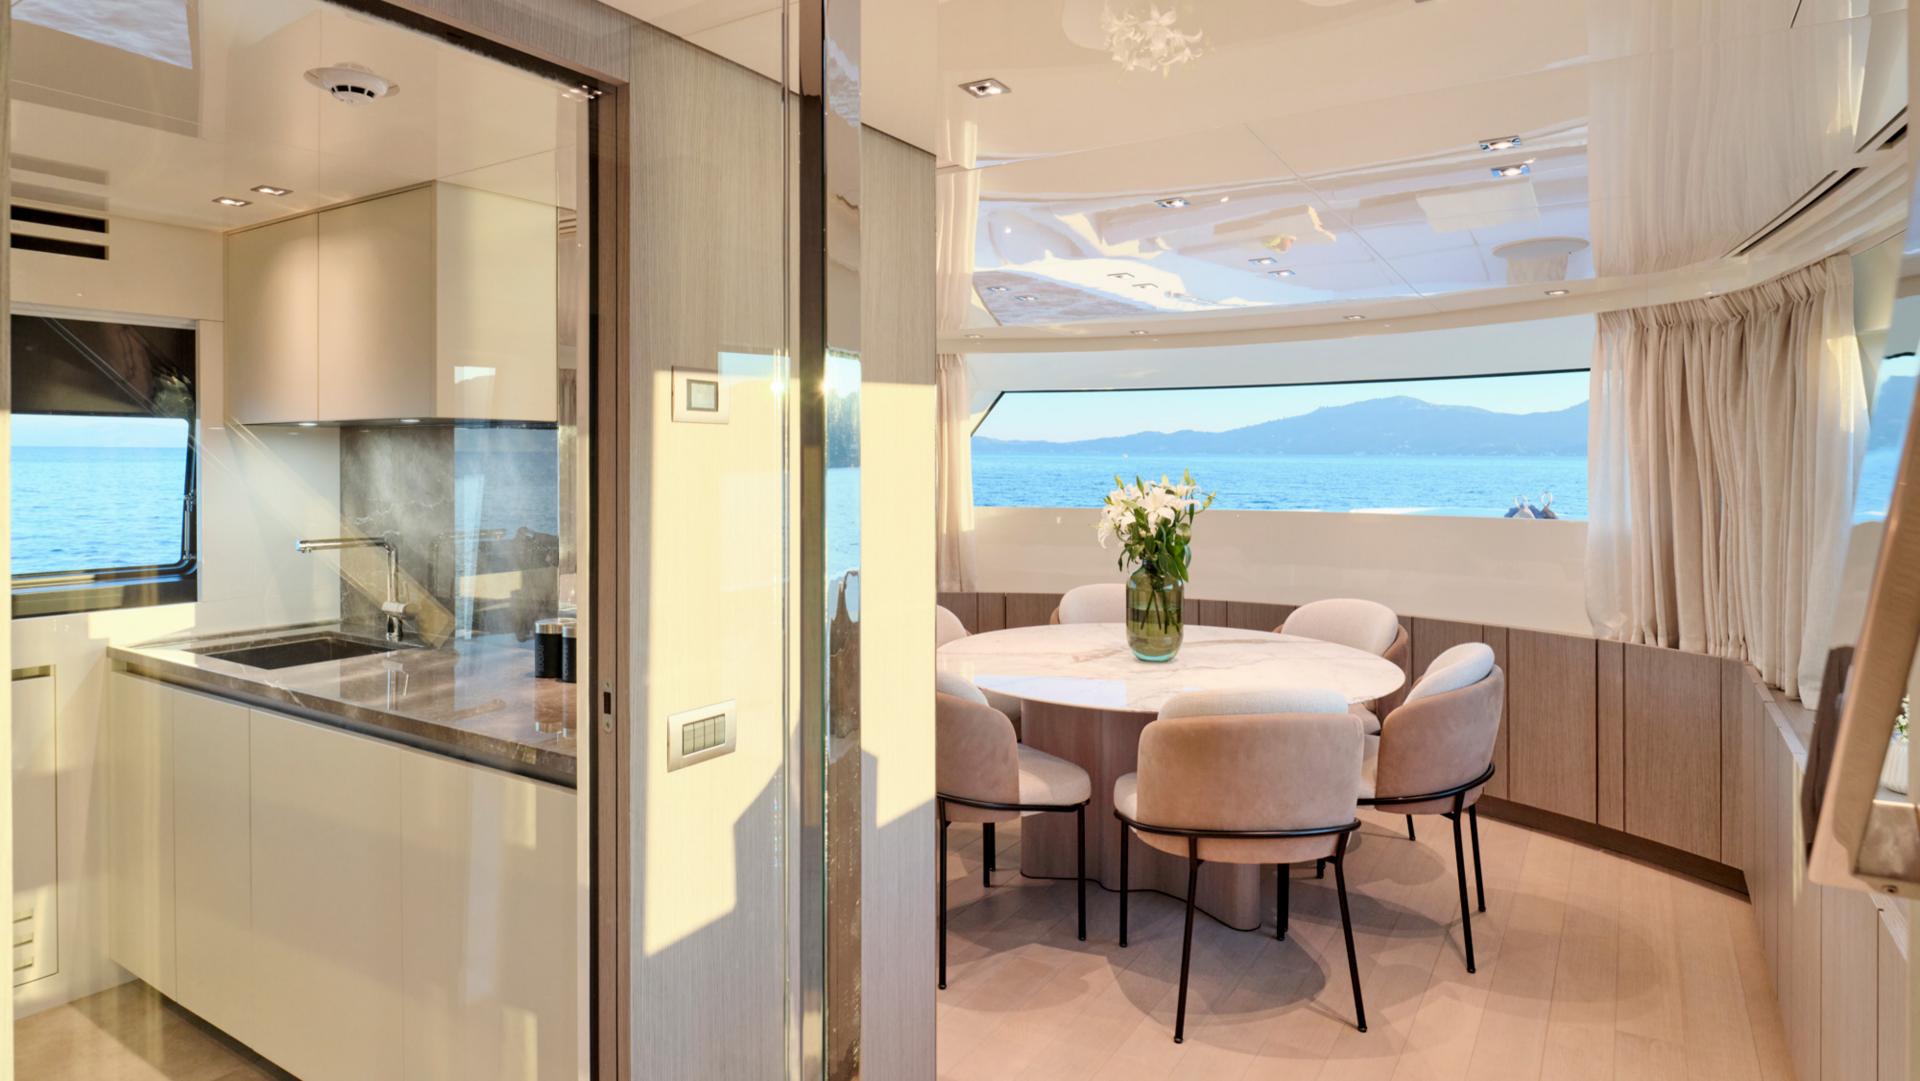

A one-of-a-kind Sanlorenzo 23.75m promises an exclusive yachting experience. She is is the second model of SX line yachts. Build in 2022, stunning, bright and extremely spacious for her length.

Offers elegant and clean lines, with large open spaces and large windows, ensuring a light and open design that brings the outside in.

Furnishing in the interior makes you feel like being in a house with neutral and soft colors, which along with the natural light, create a warm and welcoming environment.

The yacht has 4 ensuite cabins in the lower deck: one Master Suite cabin, one VIP cabin and two Twin cabins (one of them can be converted into double upon request).

Key points: Air-conditioned hardtop sundeck with sliding windows **Very large exterior and interior spaces** Large windows all over Plenty of natural light in the interior **Amazing 18sqm beach club** 