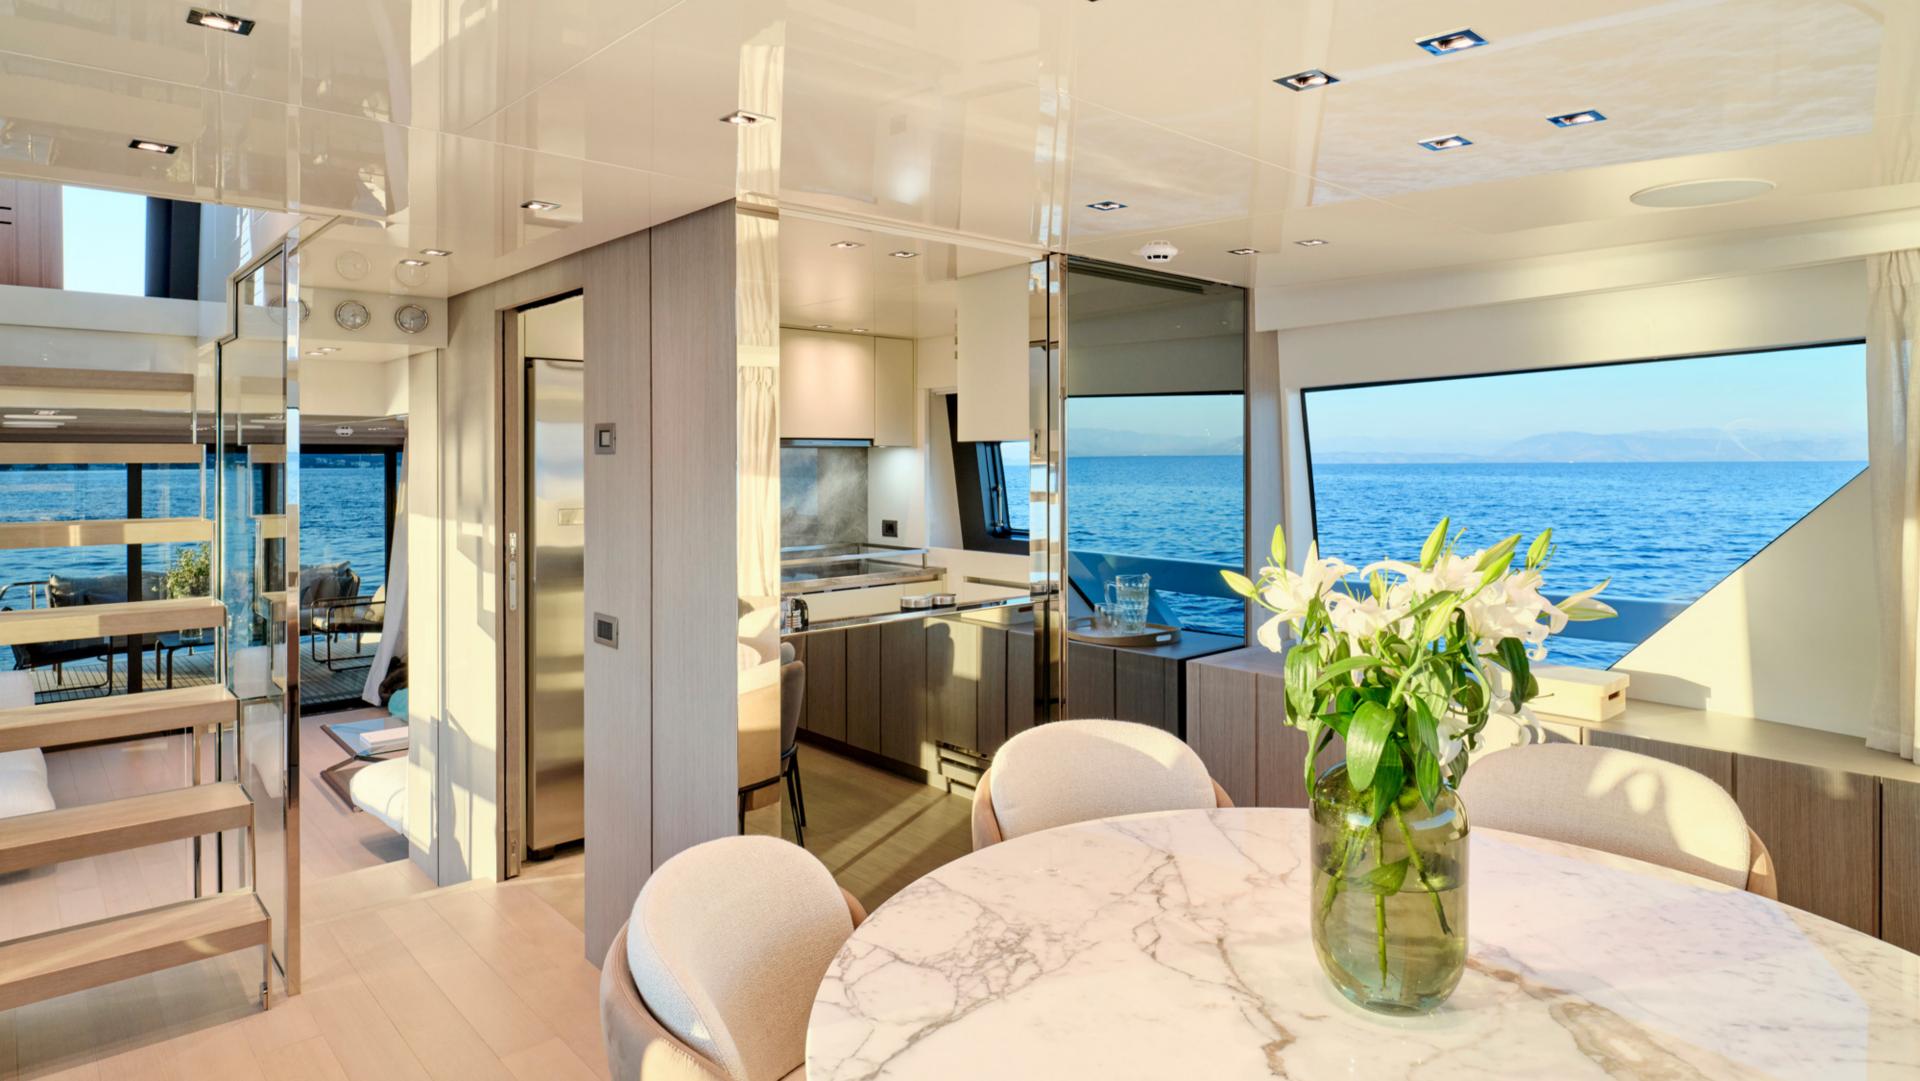

A one-of-a-kind Sanlorenzo 23.75m promises an exclusive yachting experience. She is is the second model of SX line yachts. Build in 2022, stunning, bright and extremely spacious for her length.

Offers elegant and clean lines, with large open spaces and large windows, ensuring a light and open design that brings the outside in.

Furnishing in the interior makes you feel like being in a house with neutral and soft colors, which along with the natural light, create a warm and welcoming environment.

The yacht has 4 ensuite cabins in the lower deck: one Master Suite cabin, one VIP cabin and two Twin cabins (one of them can be converted into double upon request).

Key points: Air-conditioned hardtop sundeck with sliding windows **Very large exterior and interior spaces** Large windows all over Plenty of natural light in the interior **Amazing 18sqm beach club** 