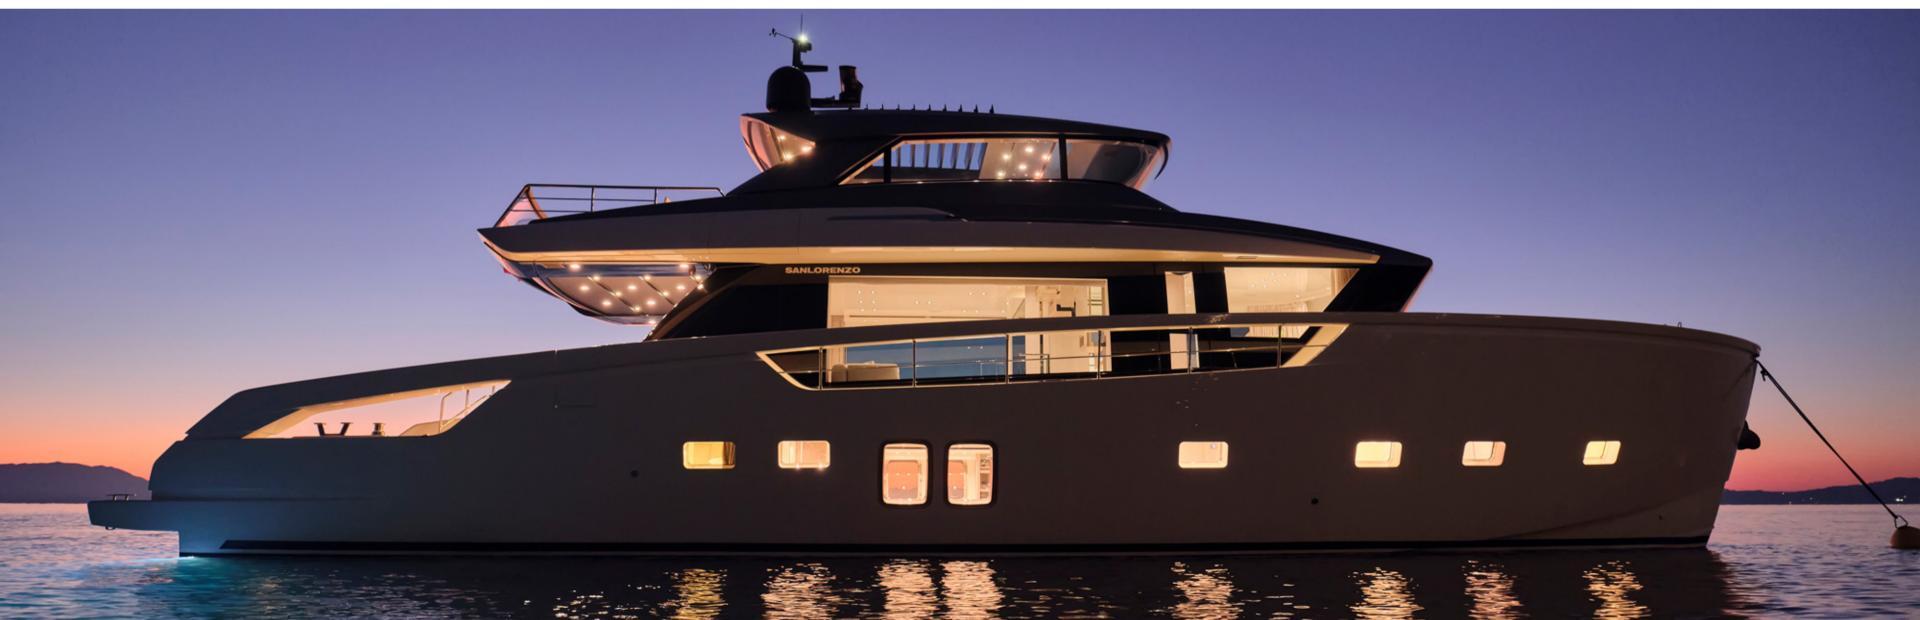

## SANLORENZO SX76

A one-of-a-kind Sanlorenzo 23.75m promises an exclusive yachting experience. She is is the second model of SX line yachts. Build in 2022, stunning, bright and extremely spacious for her length.

Offers elegant and clean lines, with large open spaces and large windows, ensuring a light and open design that brings the outside in.