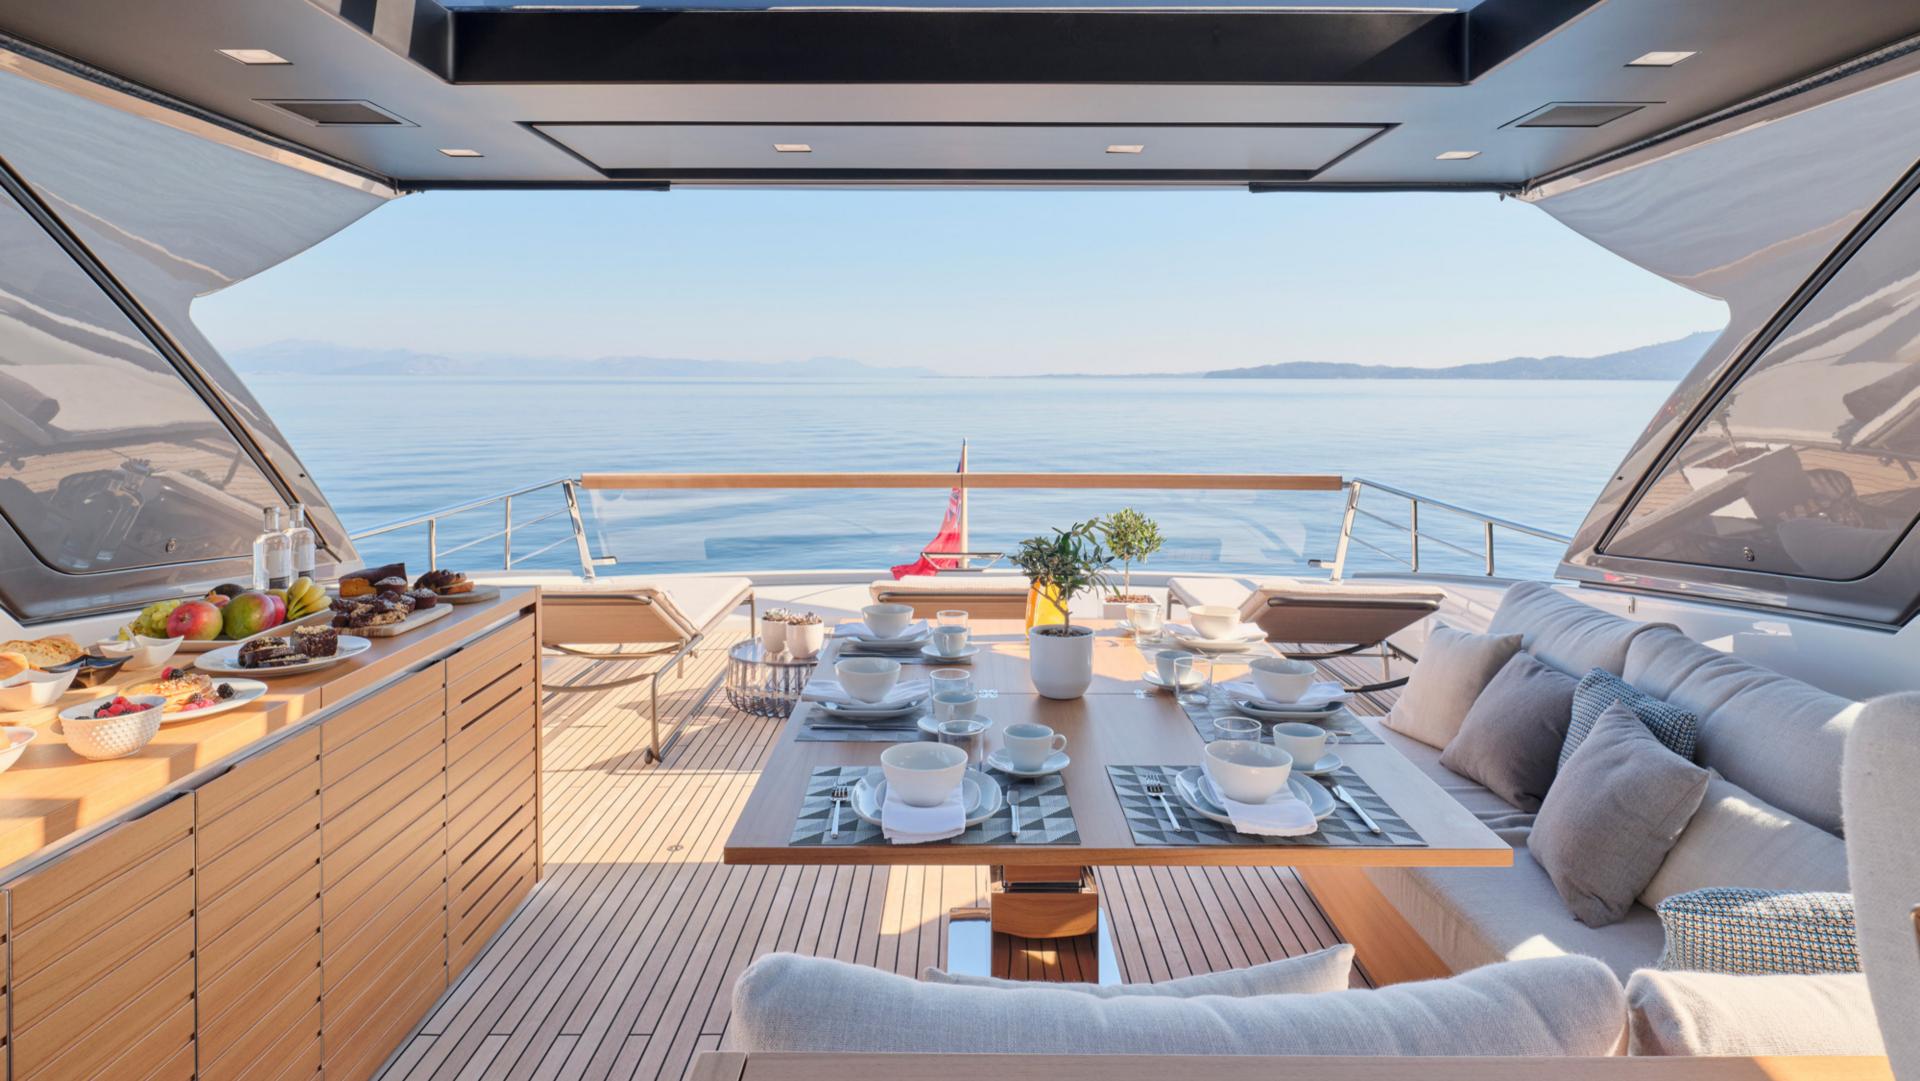

## She has an air-conditioned hardtop sundeck with sliding windows and valuable space on main deck.

Exterior space offers many spots for guests to relax and an amazing 18sqm beach club, very large for yacht's size.

The yacht has 4 ensuite cabins in the lower deck: one Master Suite cabin, one VIP cabin and two Twin cabins (one of them can be converted into double upon request).

Key points: Air-conditioned hardtop sundeck with sliding windows **Very large exterior and interior spaces** Large windows all over Plenty of natural light in the interior **Amazing 18sqm beach club** 