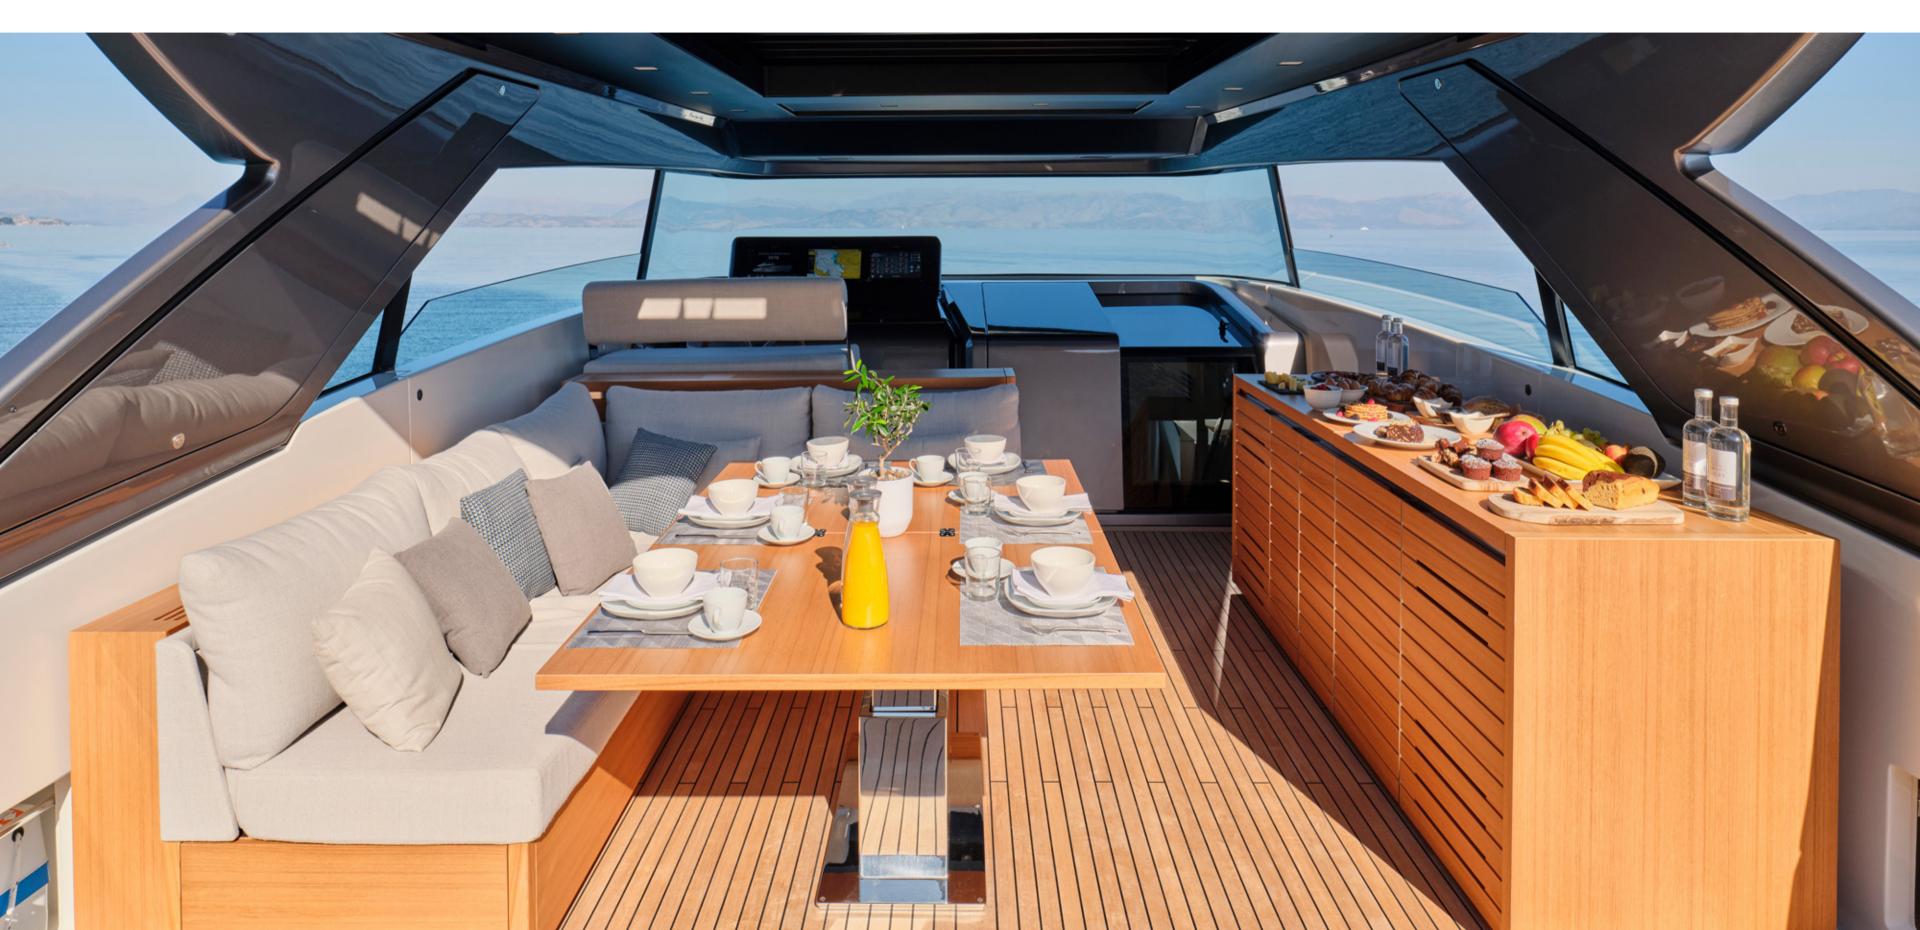

## She has an air-conditioned hardtop sundeck with sliding windows and valuable space on main deck.

Exterior space offers many spots for guests to relax and an amazing 18sqm beach club, very large for yacht's size.