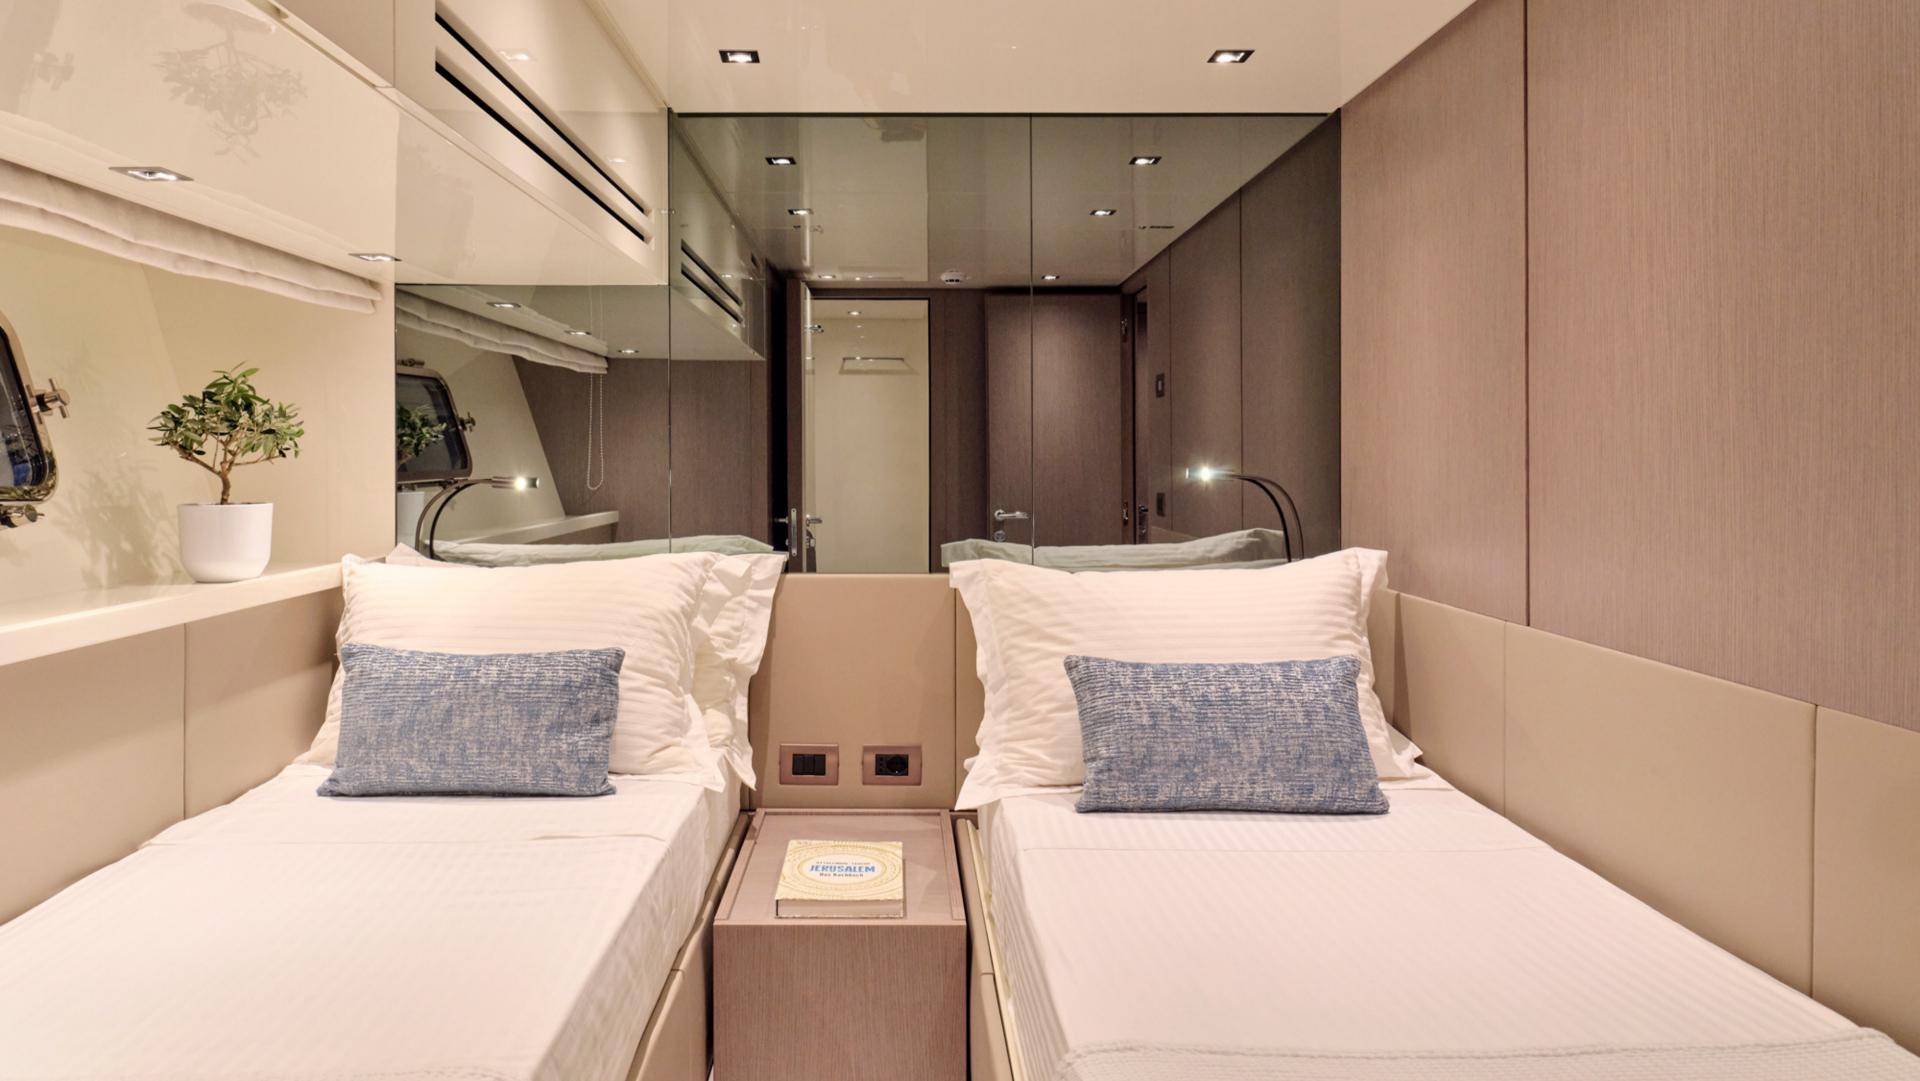

**Accommodation & Crew:** Number of guests: 8 Number of cabins: 4 Number of heads: 4 **One Master Suite cabin One VIP cabin** Two Twin cabins (one of them can be converted to a double upon request) **Crew: 3** 

The yacht has 4 ensuite cabins in the lower deck: one Master Suite cabin, one VIP cabin and two Twin cabins (one of them can be converted into double upon request).

Key points: Air-conditioned hardtop sundeck with sliding windows **Very large exterior and interior spaces** Large windows all over Plenty of natural light in the interior **Amazing 18sqm beach club** 