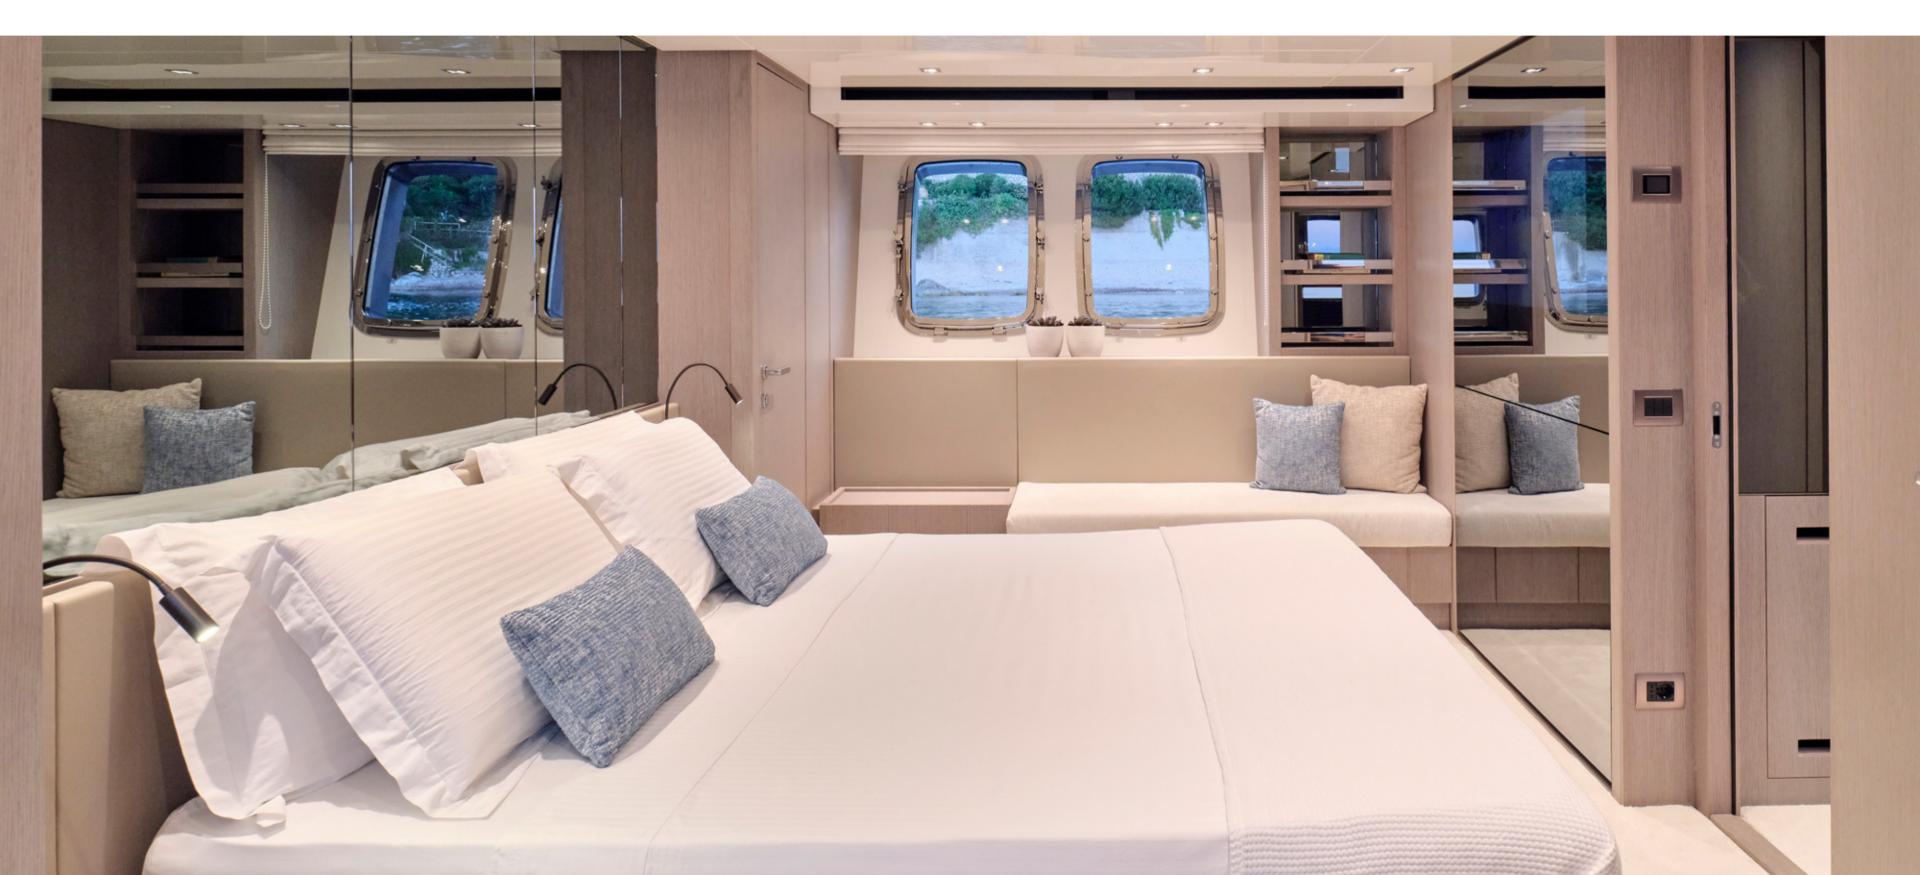

**Accommodation & Crew:** Number of guests: 8 Number of cabins: 4 Number of heads: 4 **One Master Suite cabin One VIP cabin** Two Twin cabins (one of them can be converted to a double upon request) **Crew: 3** 

A one-of-a-kind Sanlorenzo 23.75m promises an exclusive yachting experience. She is is the second model of SX line yachts. Build in 2022, stunning, bright and extremely spacious for her length.

Offers elegant and clean lines, with large open spaces and large windows, ensuring a light and open design that brings the outside in.

Furnishing in the interior makes you feel like being in a house with neutral and soft colors, which along with the natural light, create a warm and welcoming environment.

The yacht has 4 ensuite cabins in the lower deck: one Master Suite cabin, one VIP cabin and two Twin cabins (one of them can be converted into double upon request).

Key points: Air-conditioned hardtop sundeck with sliding windows **Very large exterior and interior spaces** Large windows all over Plenty of natural light in the interior **Amazing 18sqm beach club** 