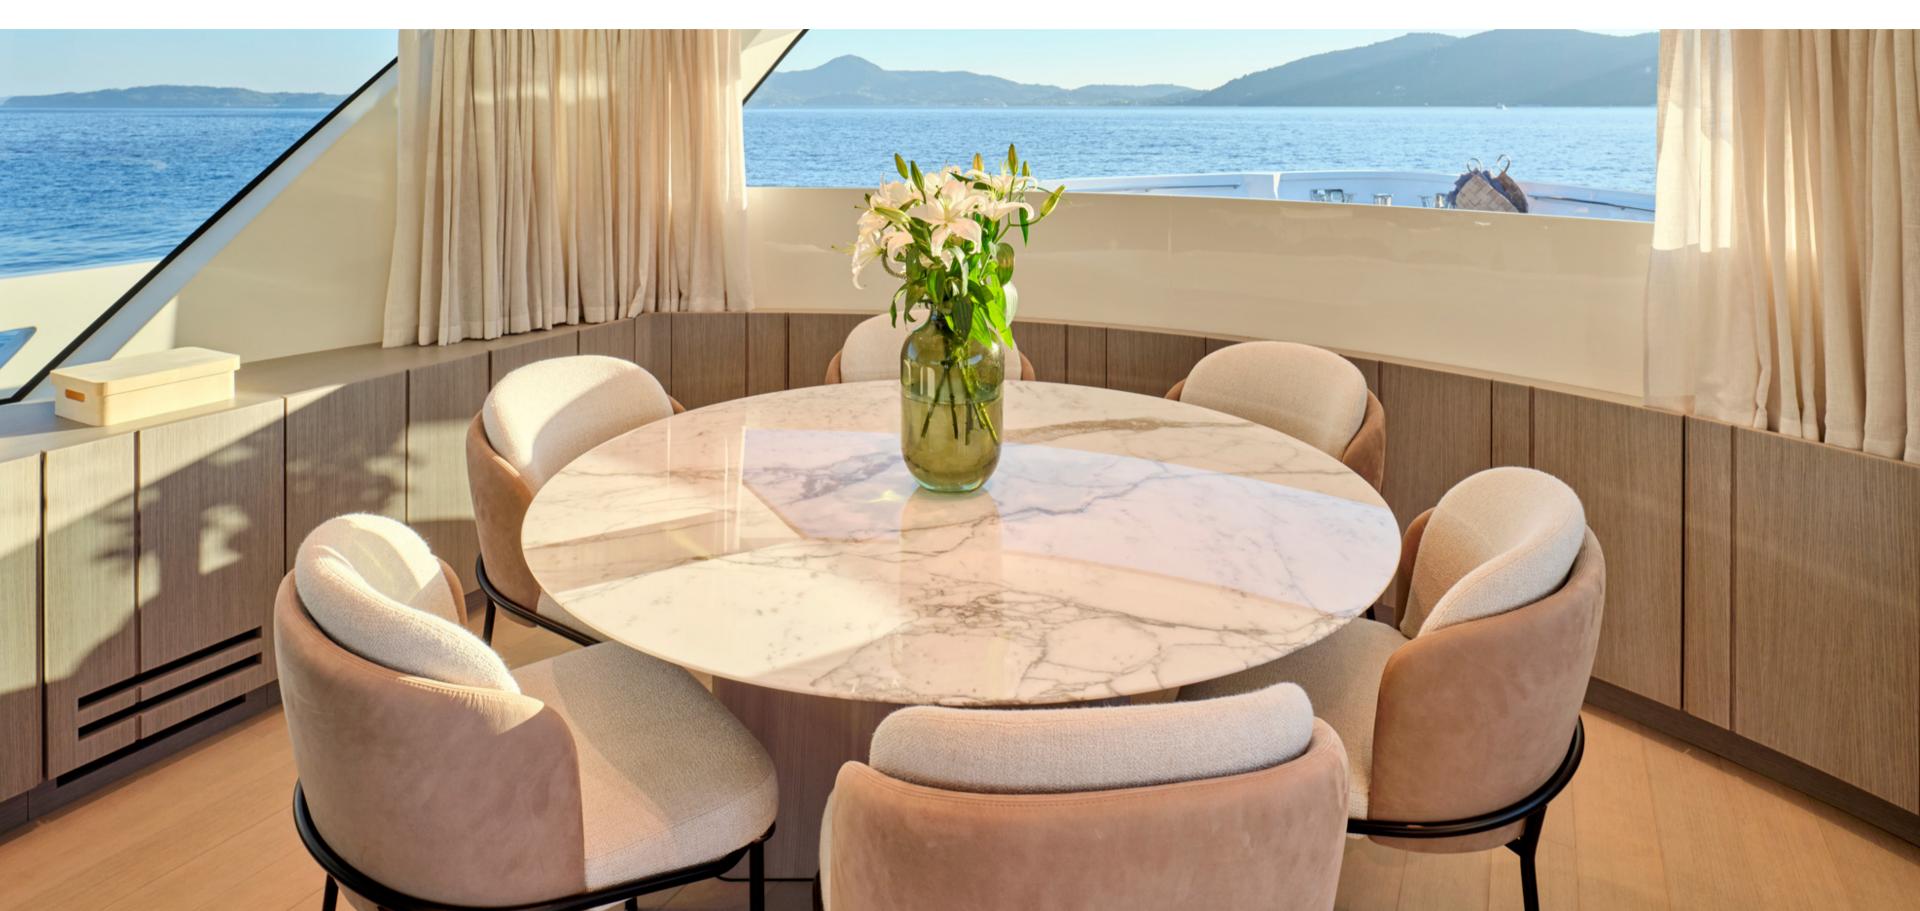

Furnishing in the interior makes you feel like being in a house with neutral and soft colors, which along with the natural light, create a warm and welcoming environment.