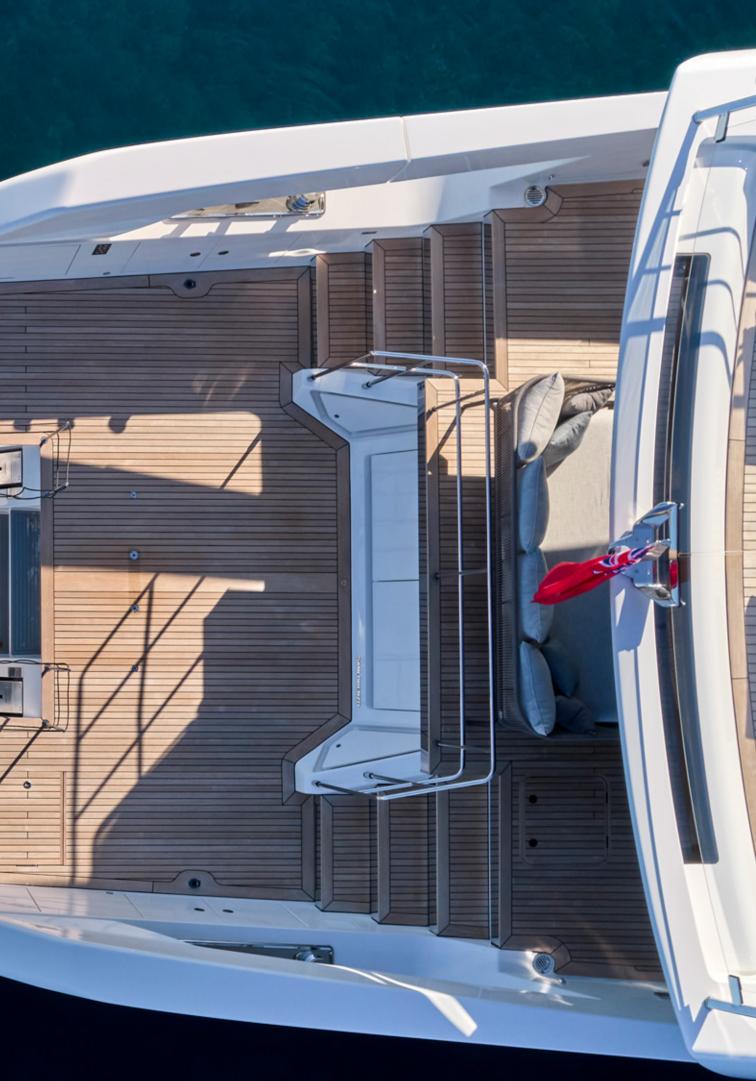

## She has an air-conditioned hardtop sundeck with sliding windows and valuable space on main deck.

Exterior space offers many spots for guests to relax and an amazing 18sqm beach club, very large for yacht's size.