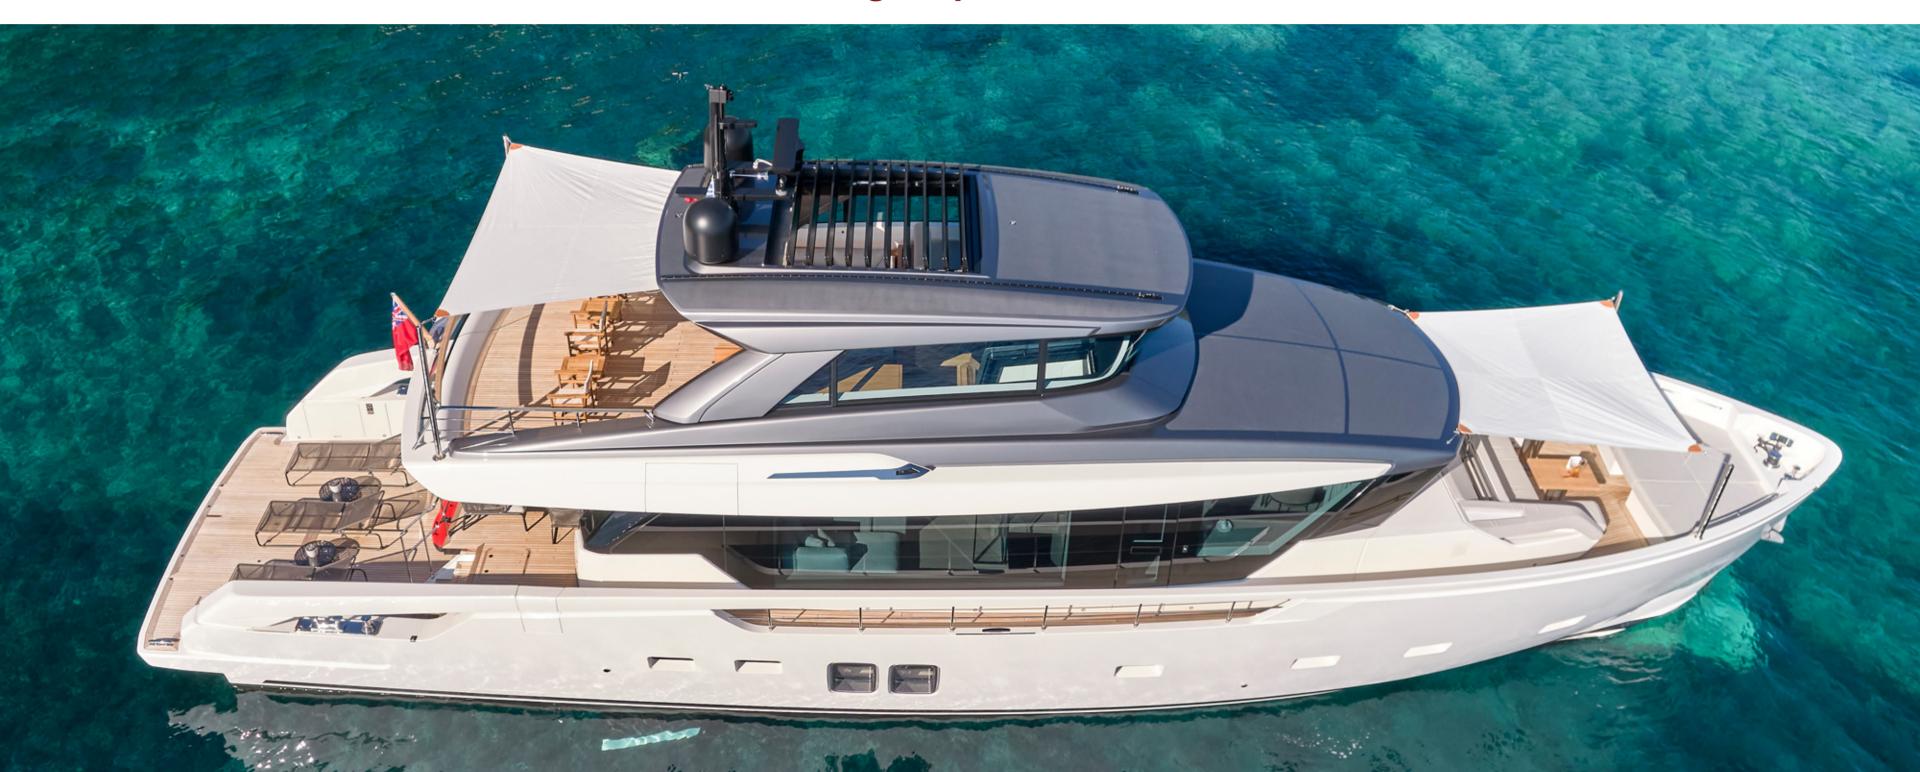

## SANLORENZO SX76

A one-of-a-kind Sanlorenzo 23.75m promises an exclusive yachting experience. She is is the second model of SX line yachts. Build in 2022, stunning, bright and extremely spacious for her length.

Offers elegant and clean lines, with large open spaces and large windows, ensuring a light and open design that brings the outside in.

## She has an air-conditioned hardtop sundeck with sliding windows and valuable space on main deck.

Exterior space offers many spots for guests to relax and an amazing 18sqm beach club, very large for yacht's size.