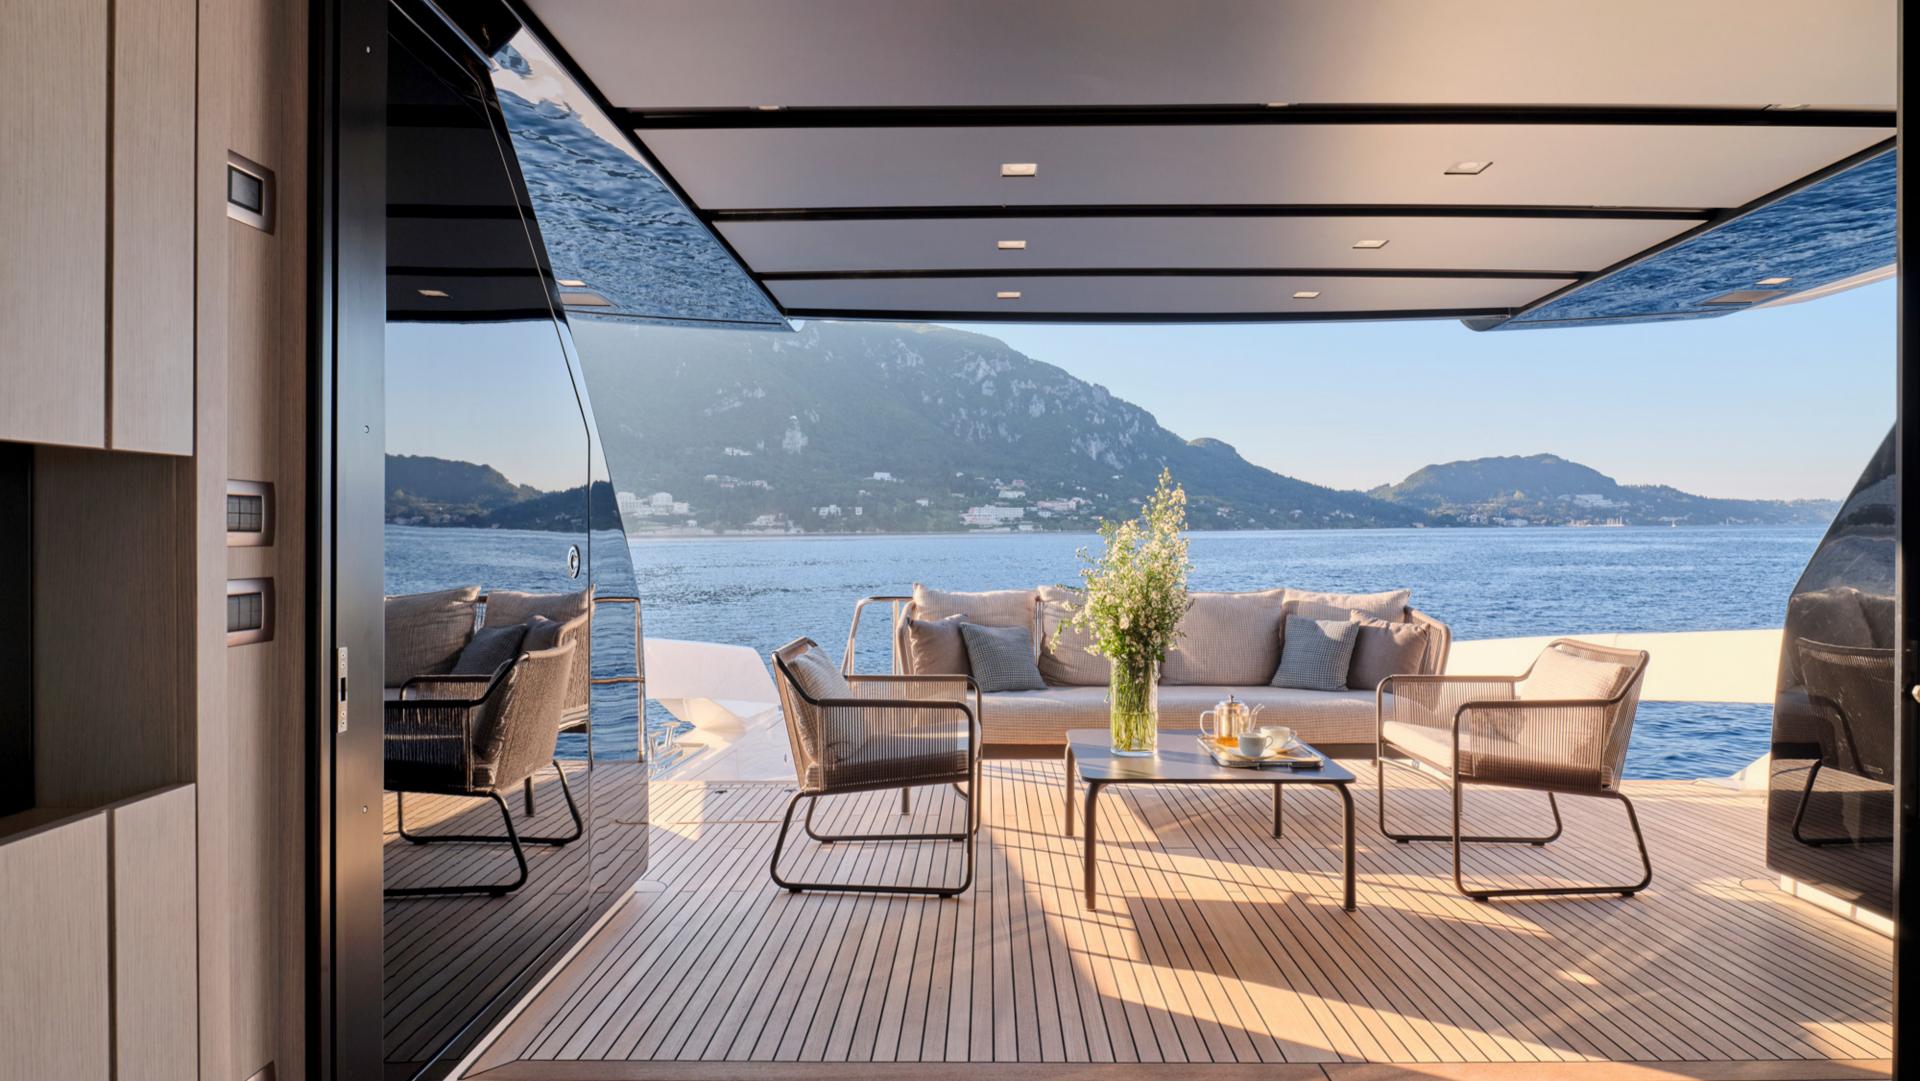

## She has an air-conditioned hardtop sundeck with sliding windows and valuable space on main deck.

Exterior space offers many spots for guests to relax and an amazing 18sqm beach club, very large for yacht's size.

The yacht has 4 ensuite cabins in the lower deck: one Master Suite cabin, one VIP cabin and two Twin cabins (one of them can be converted into double upon request).

Key points: Air-conditioned hardtop sundeck with sliding windows **Very large exterior and interior spaces** Large windows all over Plenty of natural light in the interior **Amazing 18sqm beach club** 