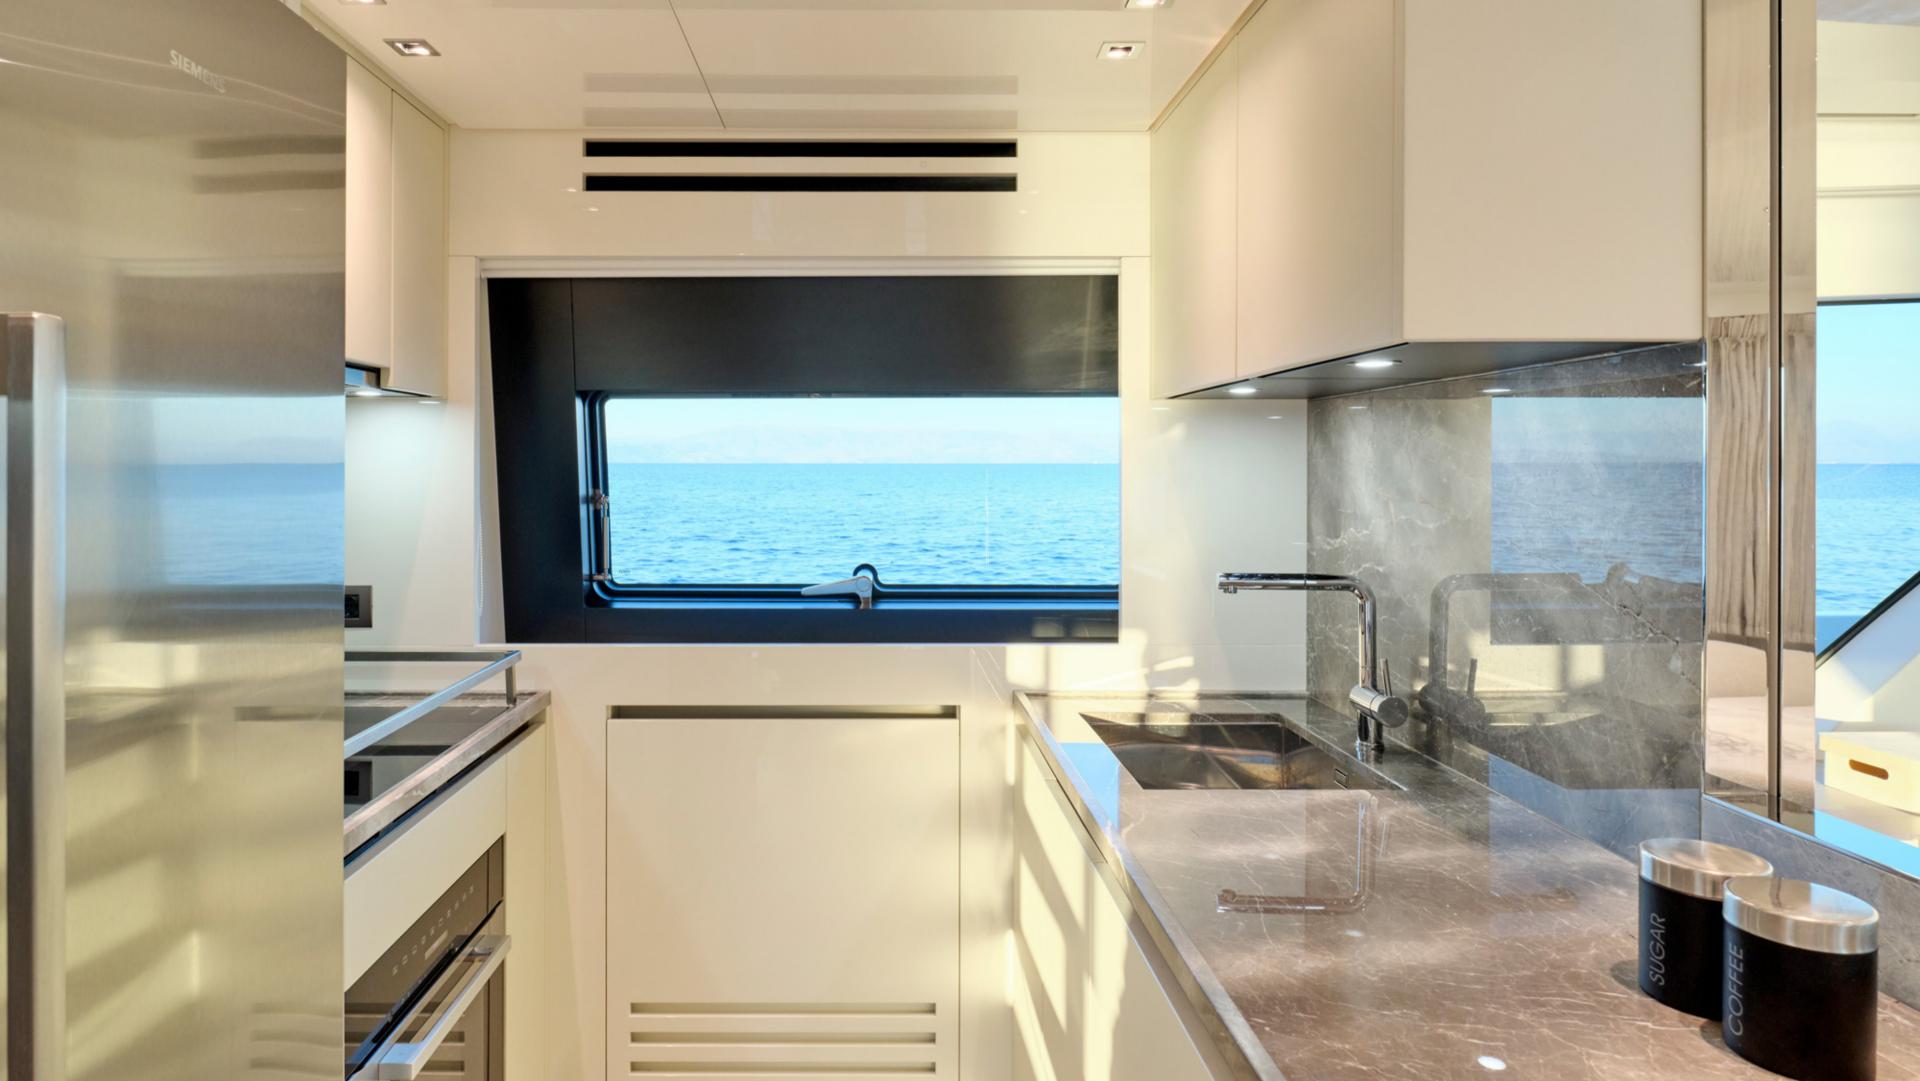

Furnishing in the interior makes you feel like being in a house with neutral and soft colors, which along with the natural light, create a warm and welcoming environment.