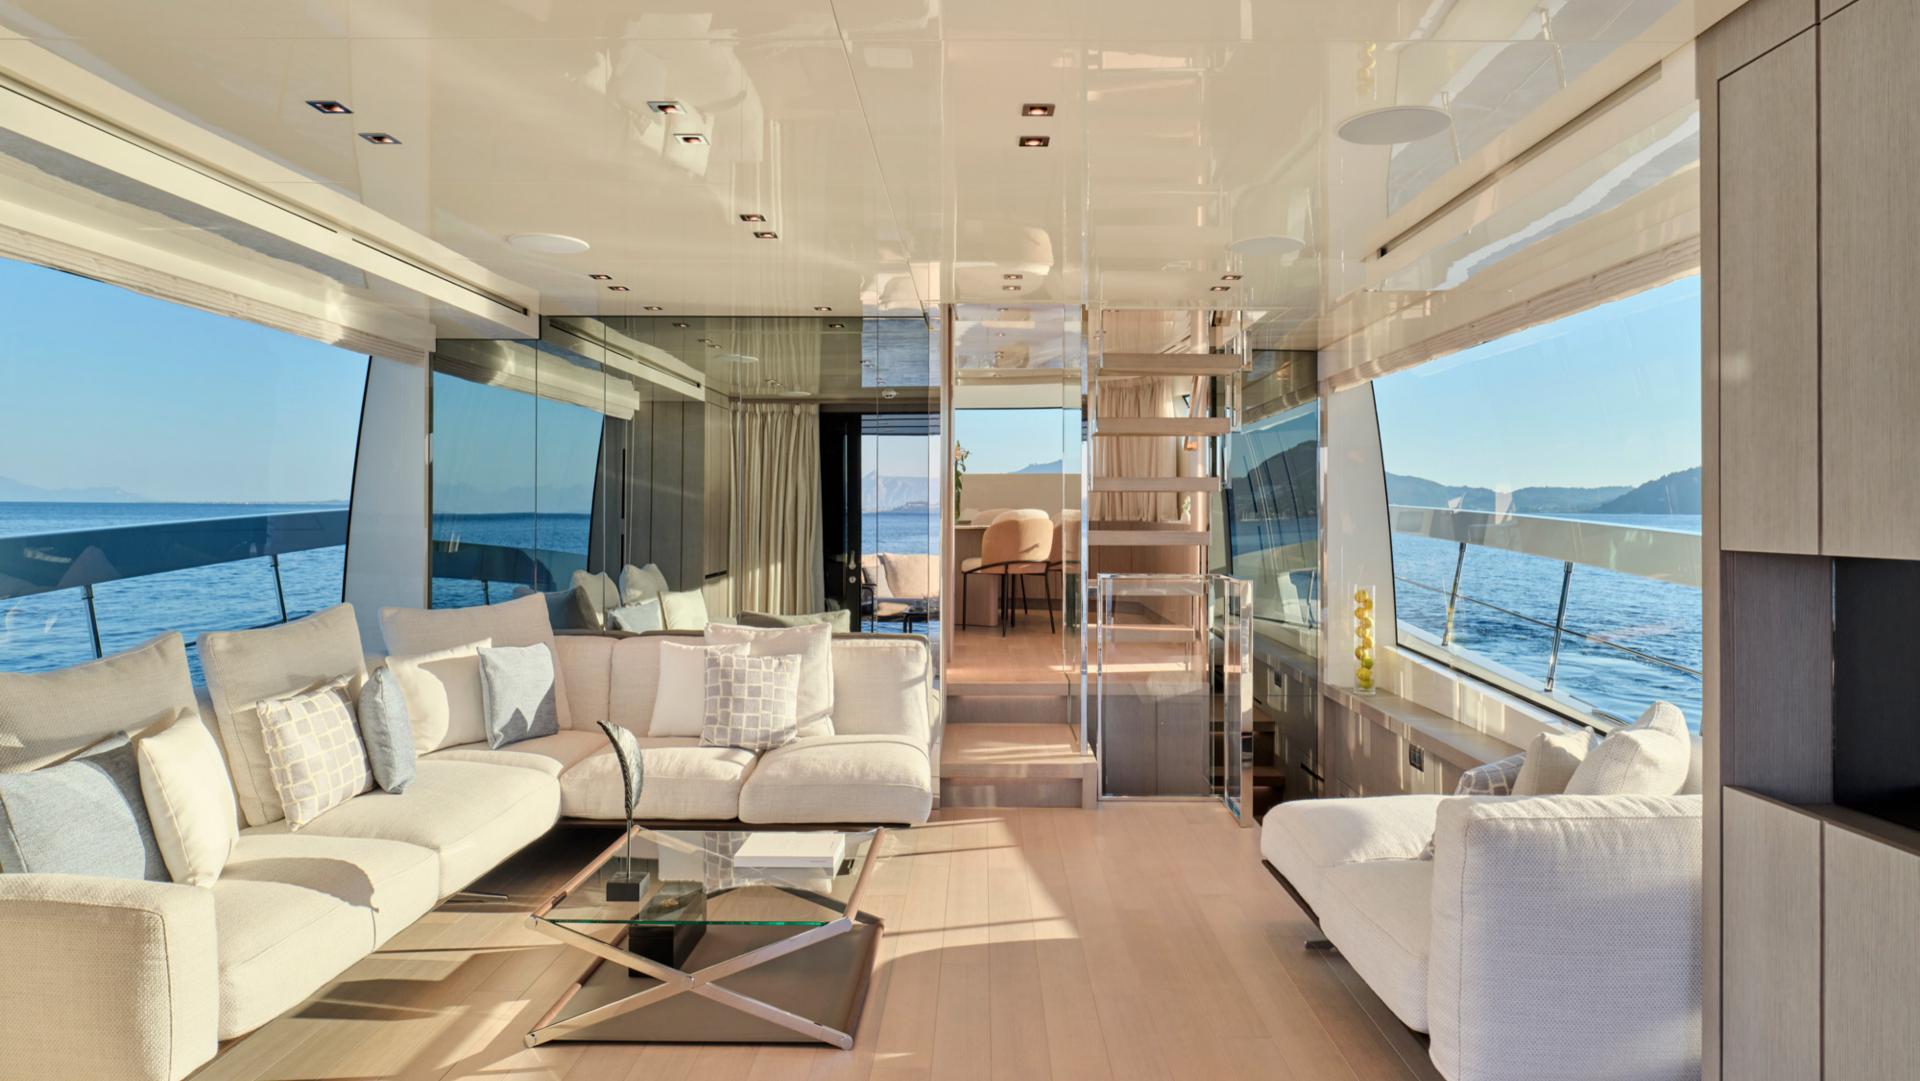

A one-of-a-kind Sanlorenzo 23.75m promises an exclusive yachting experience. She is is the second model of SX line yachts. Build in 2022, stunning, bright and extremely spacious for her length.

Offers elegant and clean lines, with large open spaces and large windows, ensuring a light and open design that brings the outside in.

Furnishing in the interior makes you feel like being in a house with neutral and soft colors, which along with the natural light, create a warm and welcoming environment.