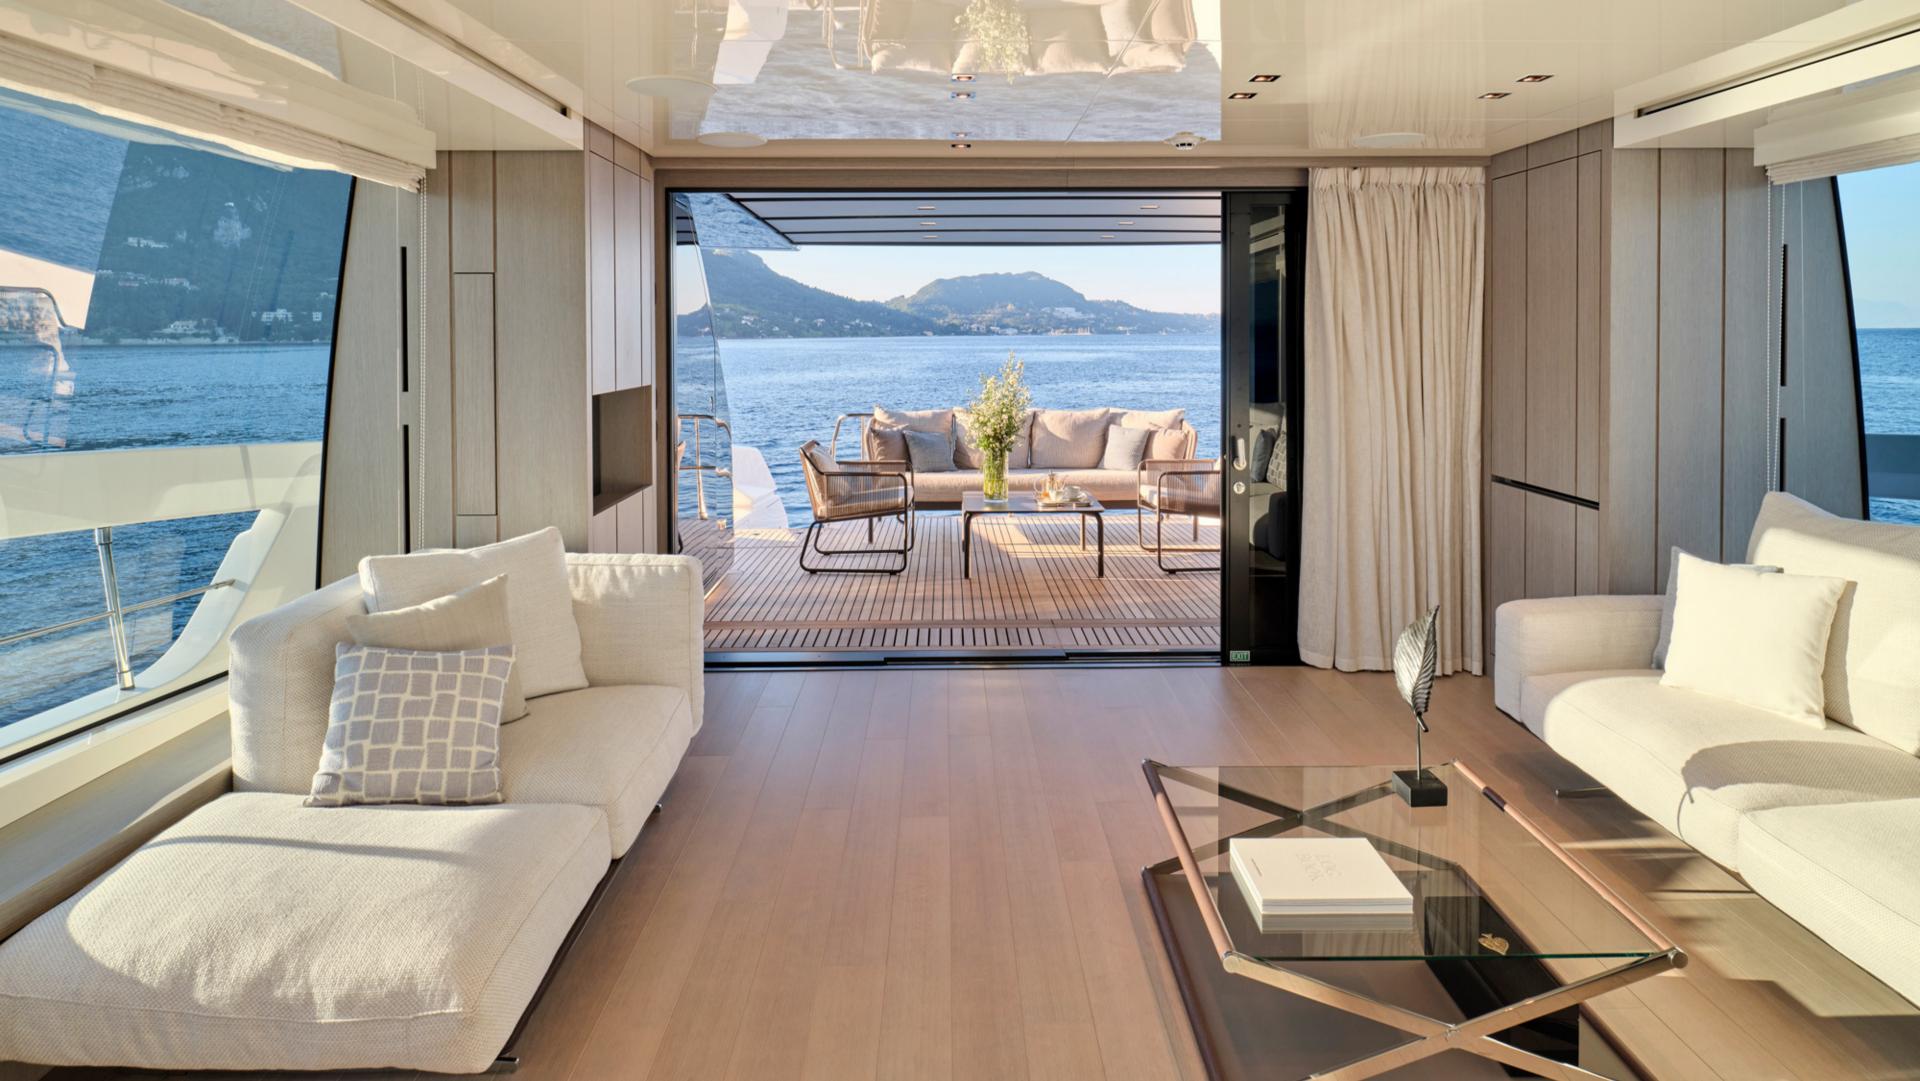

A one-of-a-kind Sanlorenzo 23.75m promises an exclusive yachting experience. She is is the second model of SX line yachts. Build in 2022, stunning, bright and extremely spacious for her length.

Offers elegant and clean lines, with large open spaces and large windows, ensuring a light and open design that brings the outside in.

Furnishing in the interior makes you feel like being in a house with neutral and soft colors, which along with the natural light, create a warm and welcoming environment.