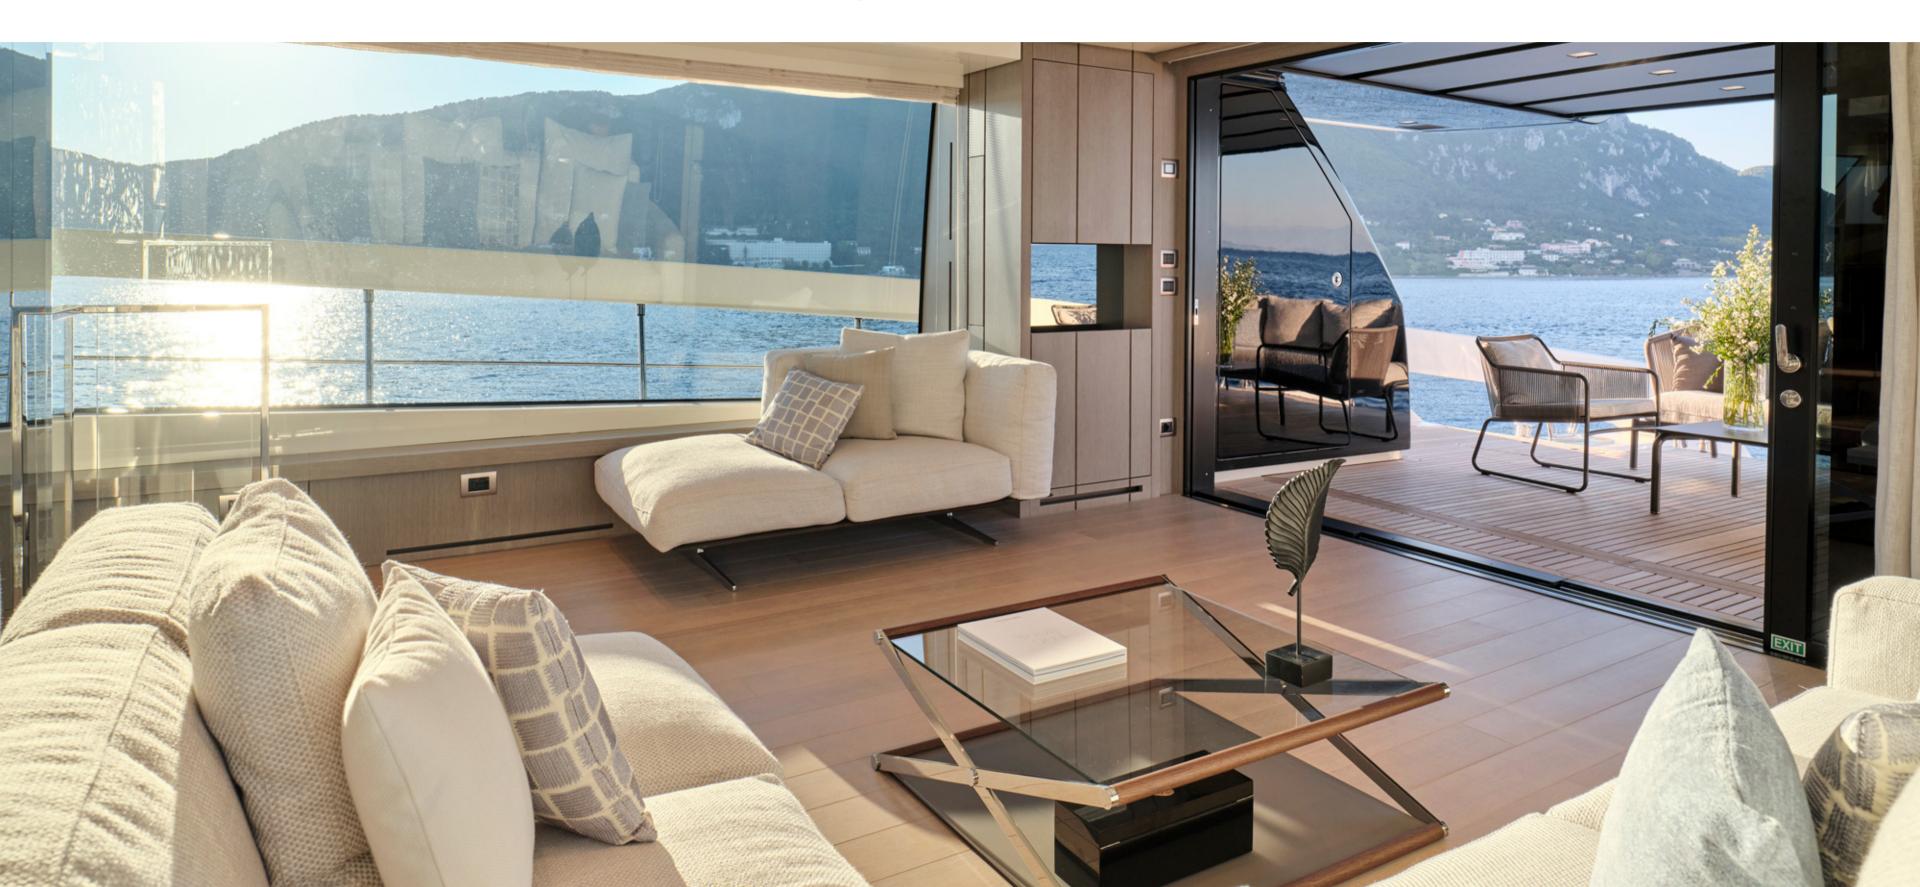

Furnishing in the interior makes you feel like being in a house with neutral and soft colors, which along with the natural light, create a warm and welcoming environment.