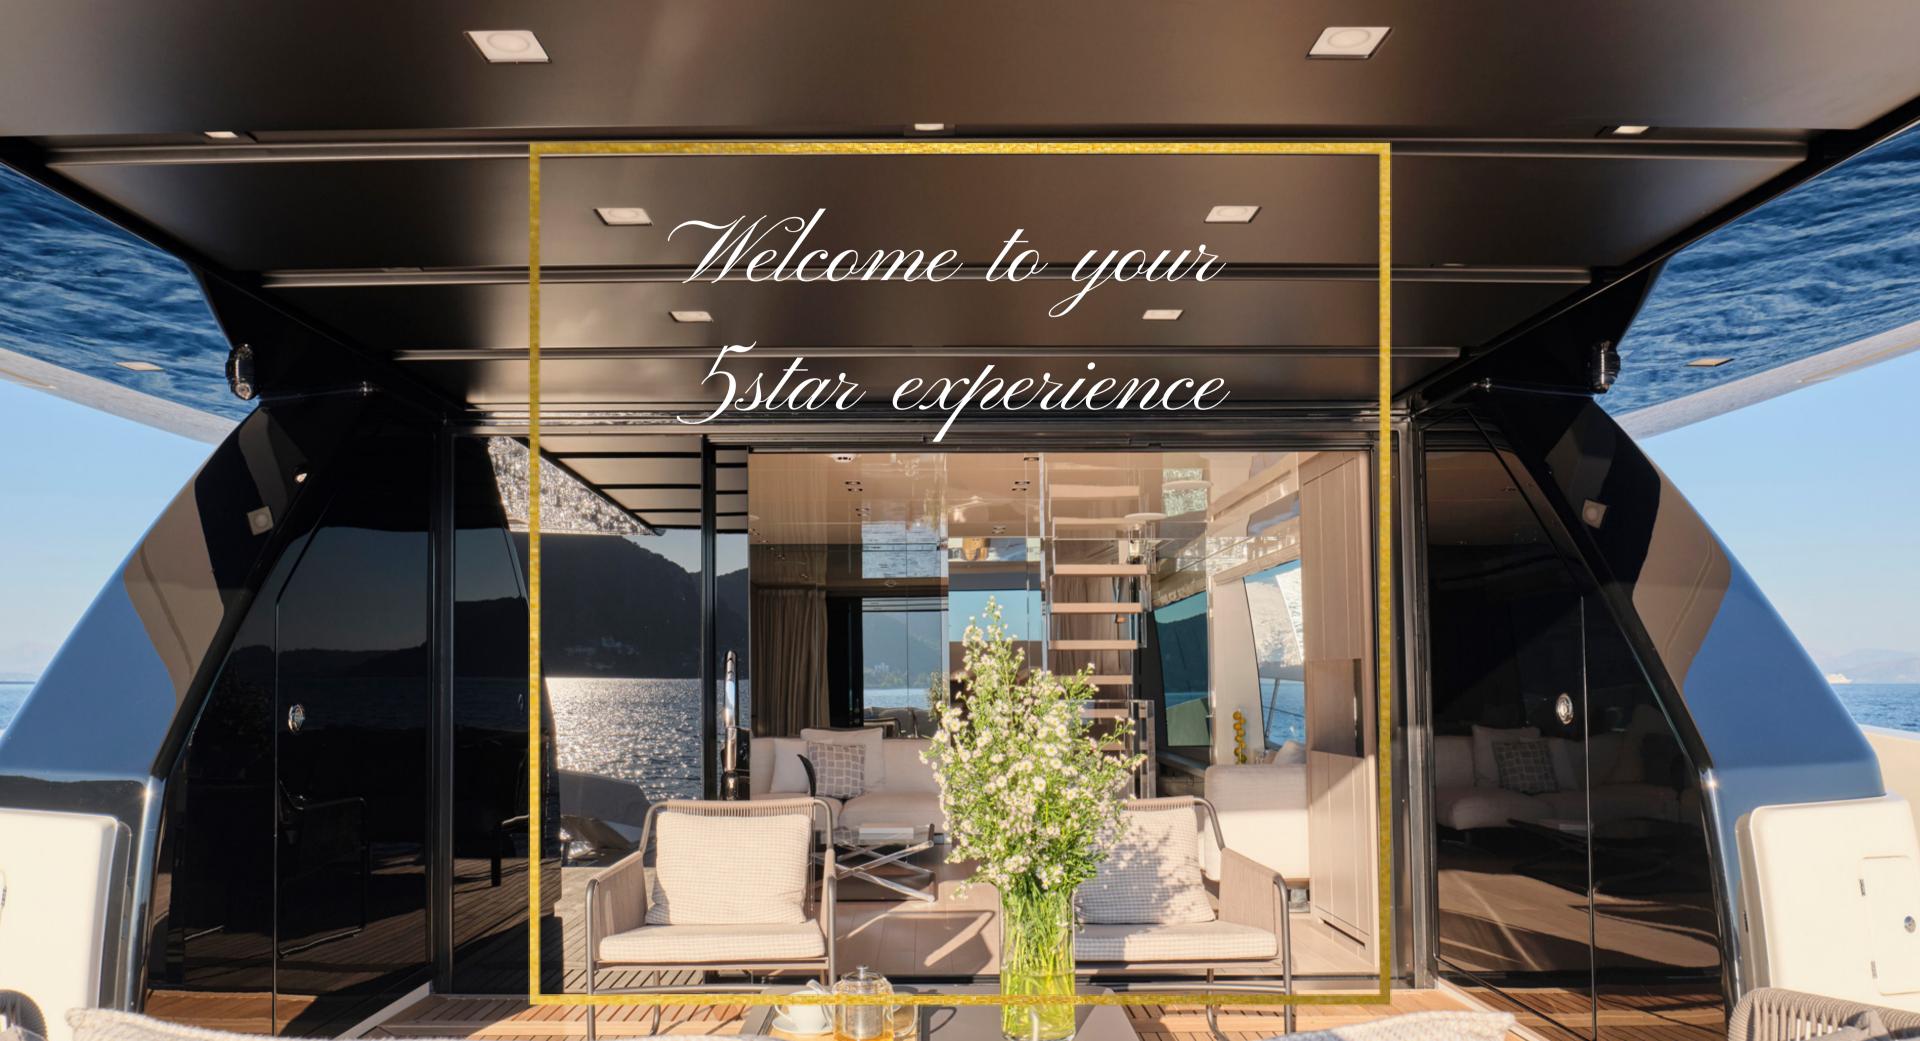

Furnishing in the interior makes you feel like being in a house with neutral and soft colors, which along with the natural light, create a warm and welcoming environment.

## She has an air-conditioned hardtop sundeck with sliding windows and valuable space on main deck.

Exterior space offers many spots for guests to relax and an amazing 18sqm beach club, very large for yacht's size.