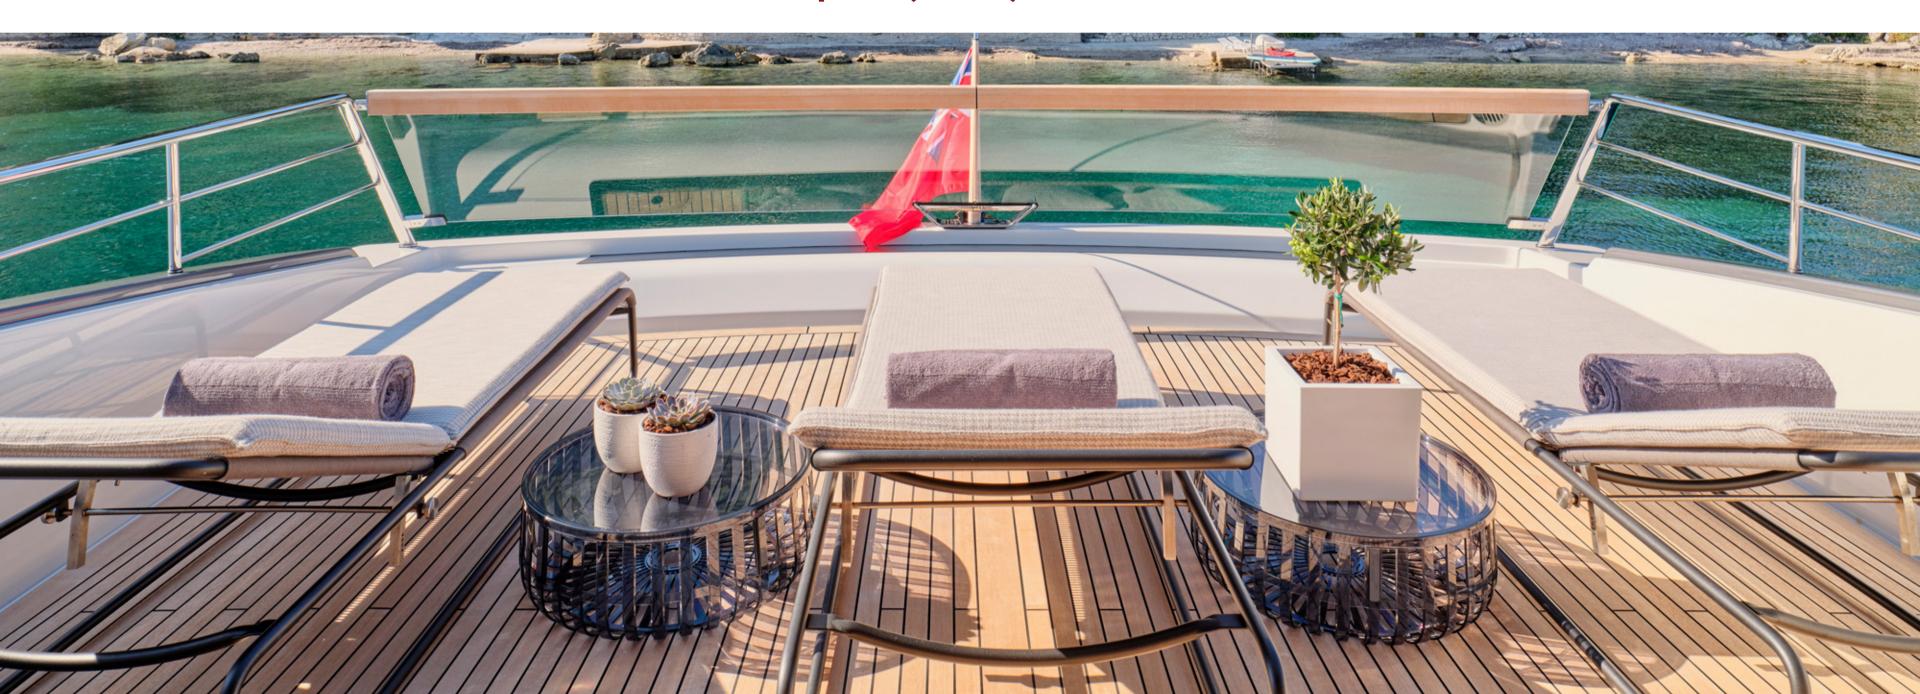

## She has an air-conditioned hardtop sundeck with sliding windows and valuable space on main deck.

Exterior space offers many spots for guests to relax and an amazing 18sqm beach club, very large for yacht's size.

The yacht has 4 ensuite cabins in the lower deck: one Master Suite cabin, one VIP cabin and two Twin cabins (one of them can be converted into double upon request).

Key points: Air-conditioned hardtop sundeck with sliding windows **Very large exterior and interior spaces** Large windows all over Plenty of natural light in the interior **Amazing 18sqm beach club** 