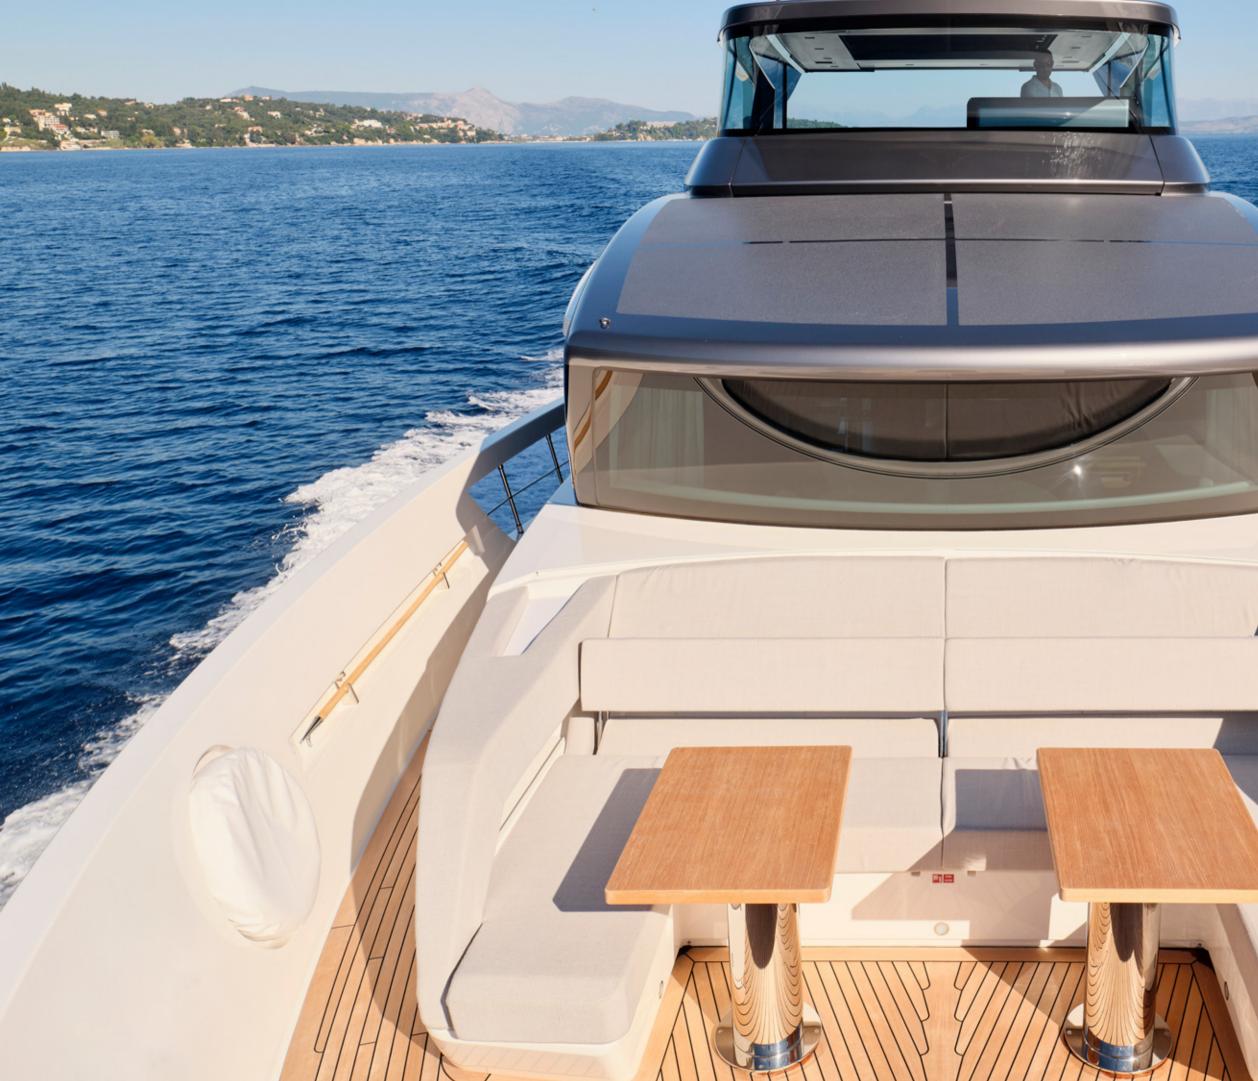

## She has an air-conditioned hardtop sundeck with sliding windows and valuable space on main deck.

Exterior space offers many spots for guests to relax and an amazing 18sqm beach club, very large for yacht's size.

The yacht has 4 ensuite cabins in the lower deck: one Master Suite cabin, one VIP cabin and two Twin cabins (one of them can be converted into double upon request).

Key points: Air-conditioned hardtop sundeck with sliding windows **Very large exterior and interior spaces** Large windows all over Plenty of natural light in the interior **Amazing 18sqm beach club** 