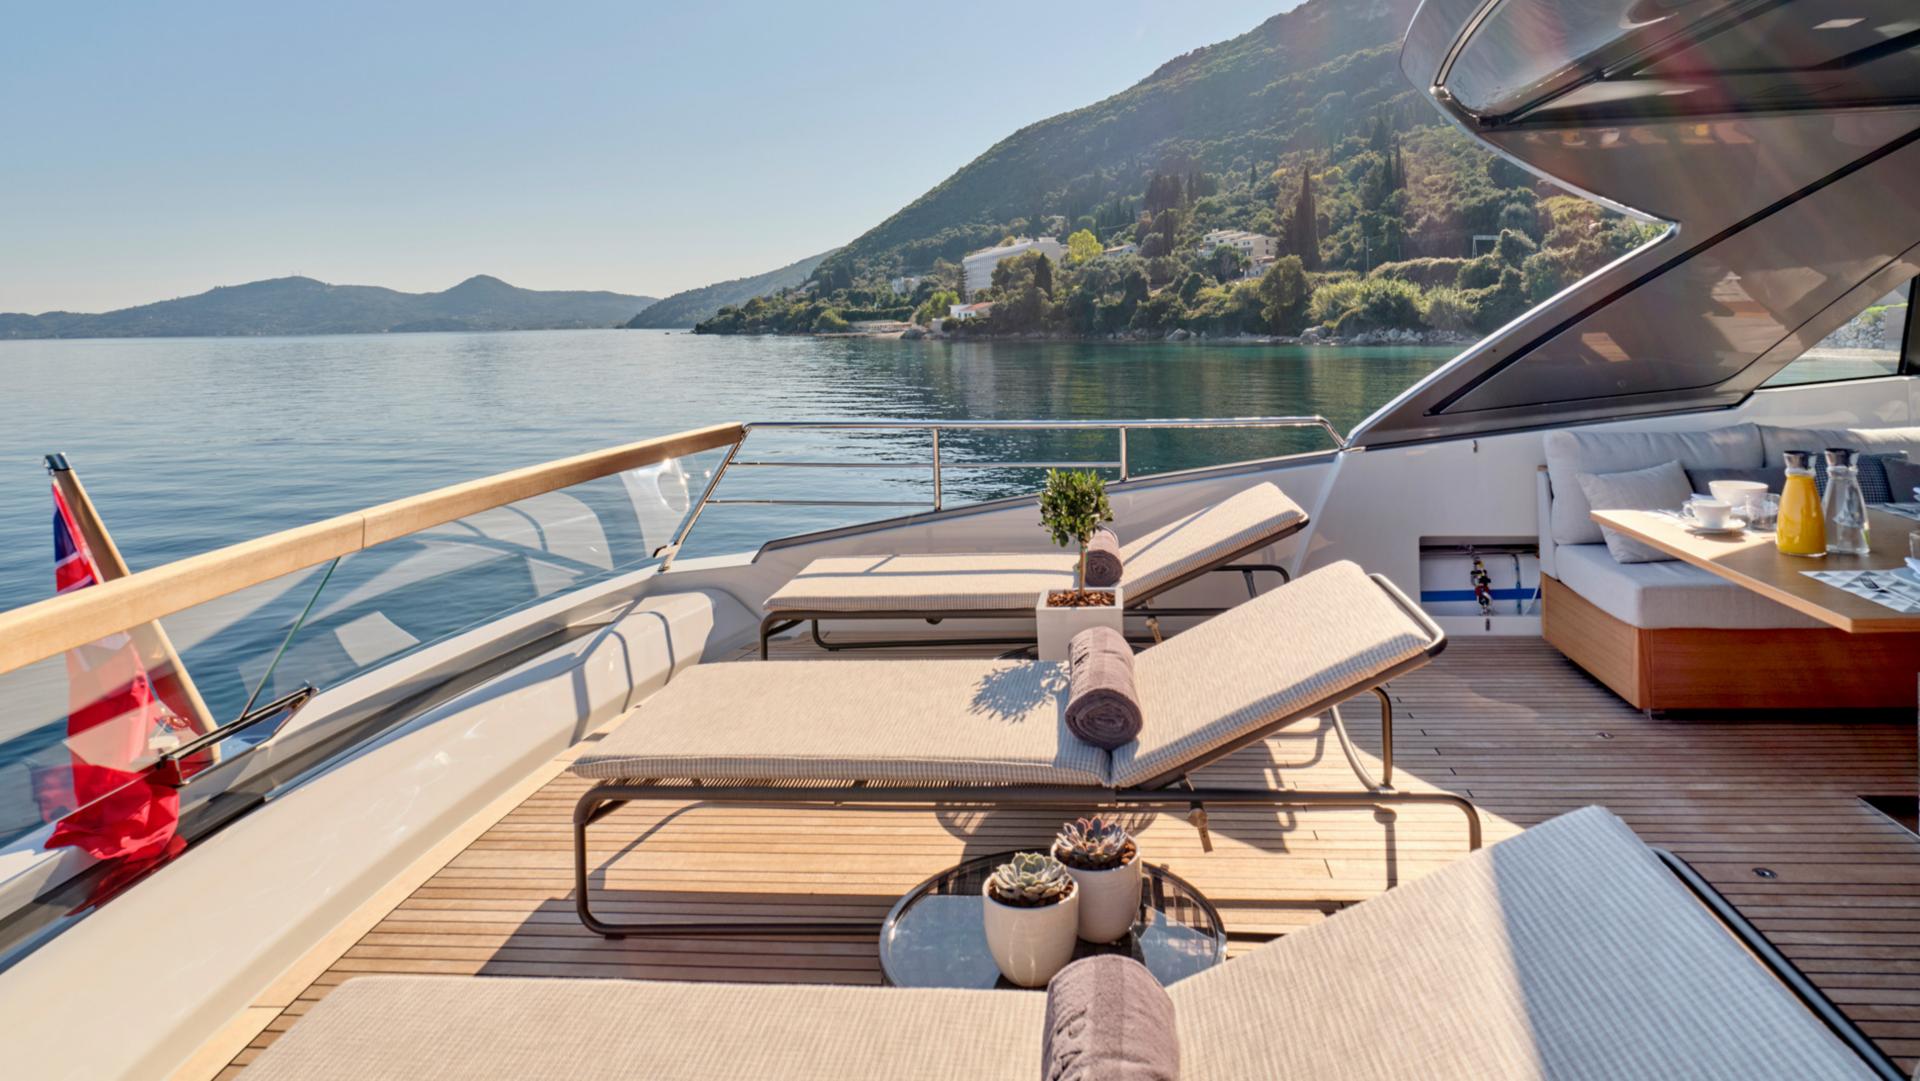

# Based in Corfu is the ideal yacht to explore Ionian Islands!

**Specifications:** Build year: 2022 Length (m): 23.75m Beam (m): 6.60m Draft (m): 1.65m Engine (HP) : 2 x IPS3 1200 Volvo Penta - 900 HP **Cruising speed (Knots): 16 knots** Max speed (Knots): 22 knots

## She has an air-conditioned hardtop sundeck with sliding windows and valuable space on main deck.

Exterior space offers many spots for guests to relax and an amazing 18sqm beach club, very large for yacht's size.