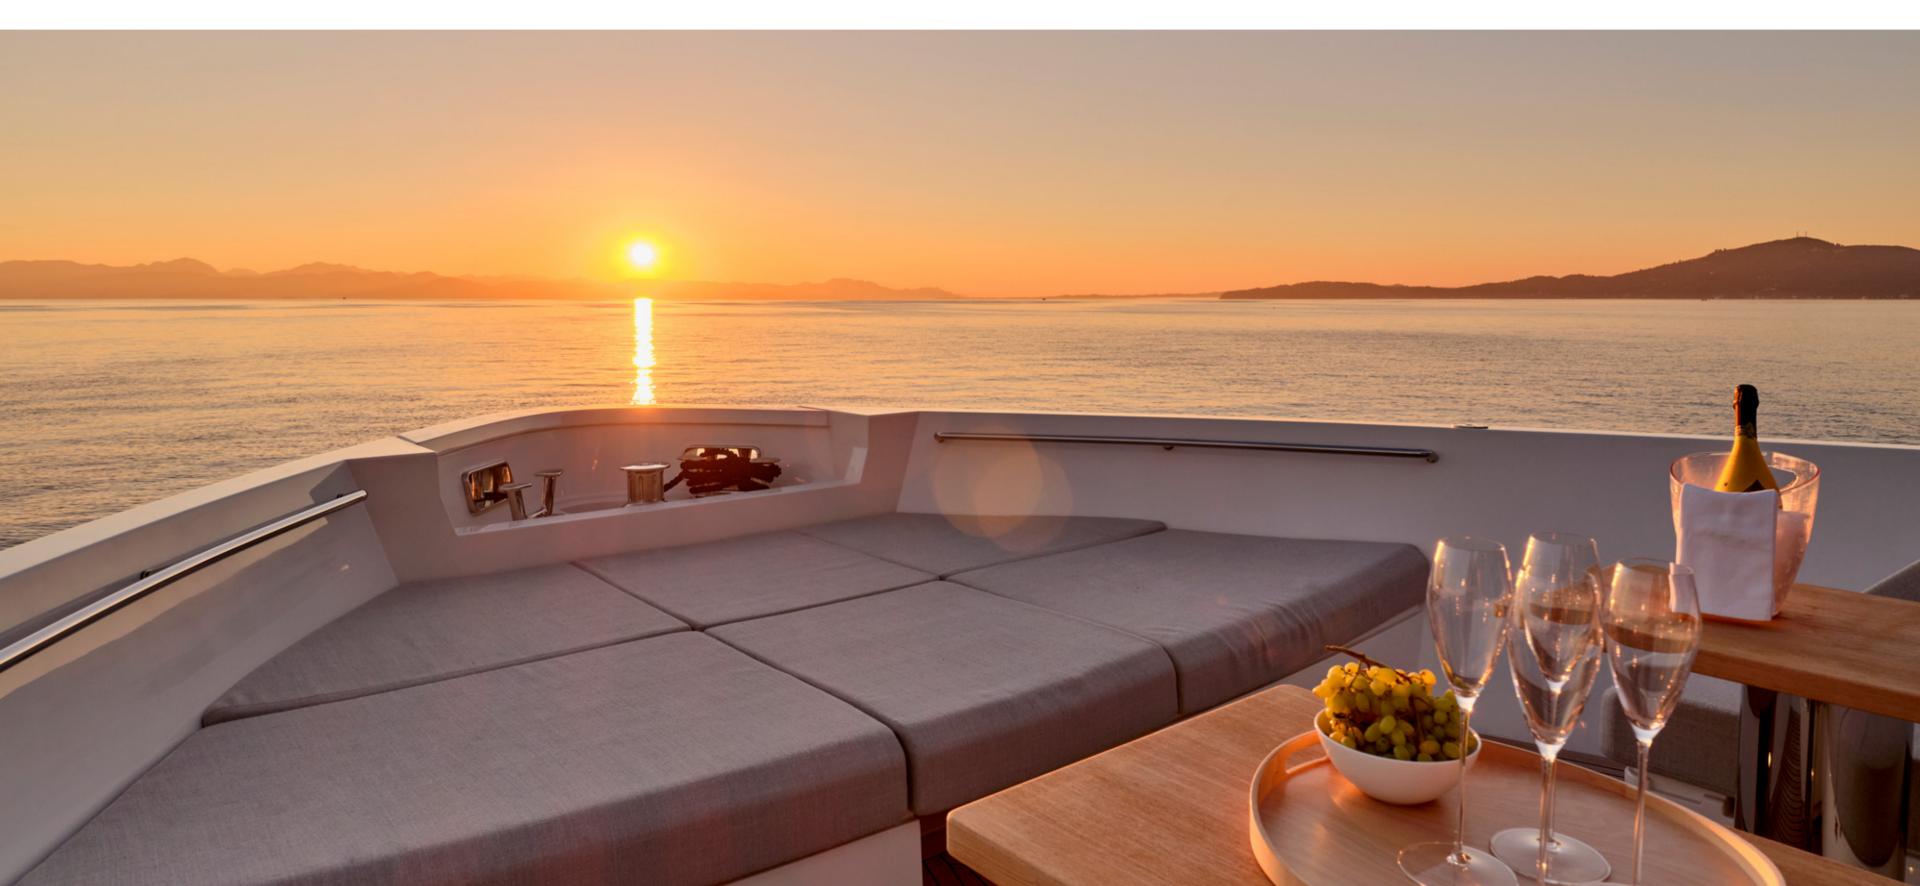

## She has an air-conditioned hardtop sundeck with sliding windows and valuable space on main deck.

Exterior space offers many spots for guests to relax and an amazing 18sqm beach club, very large for yacht's size.