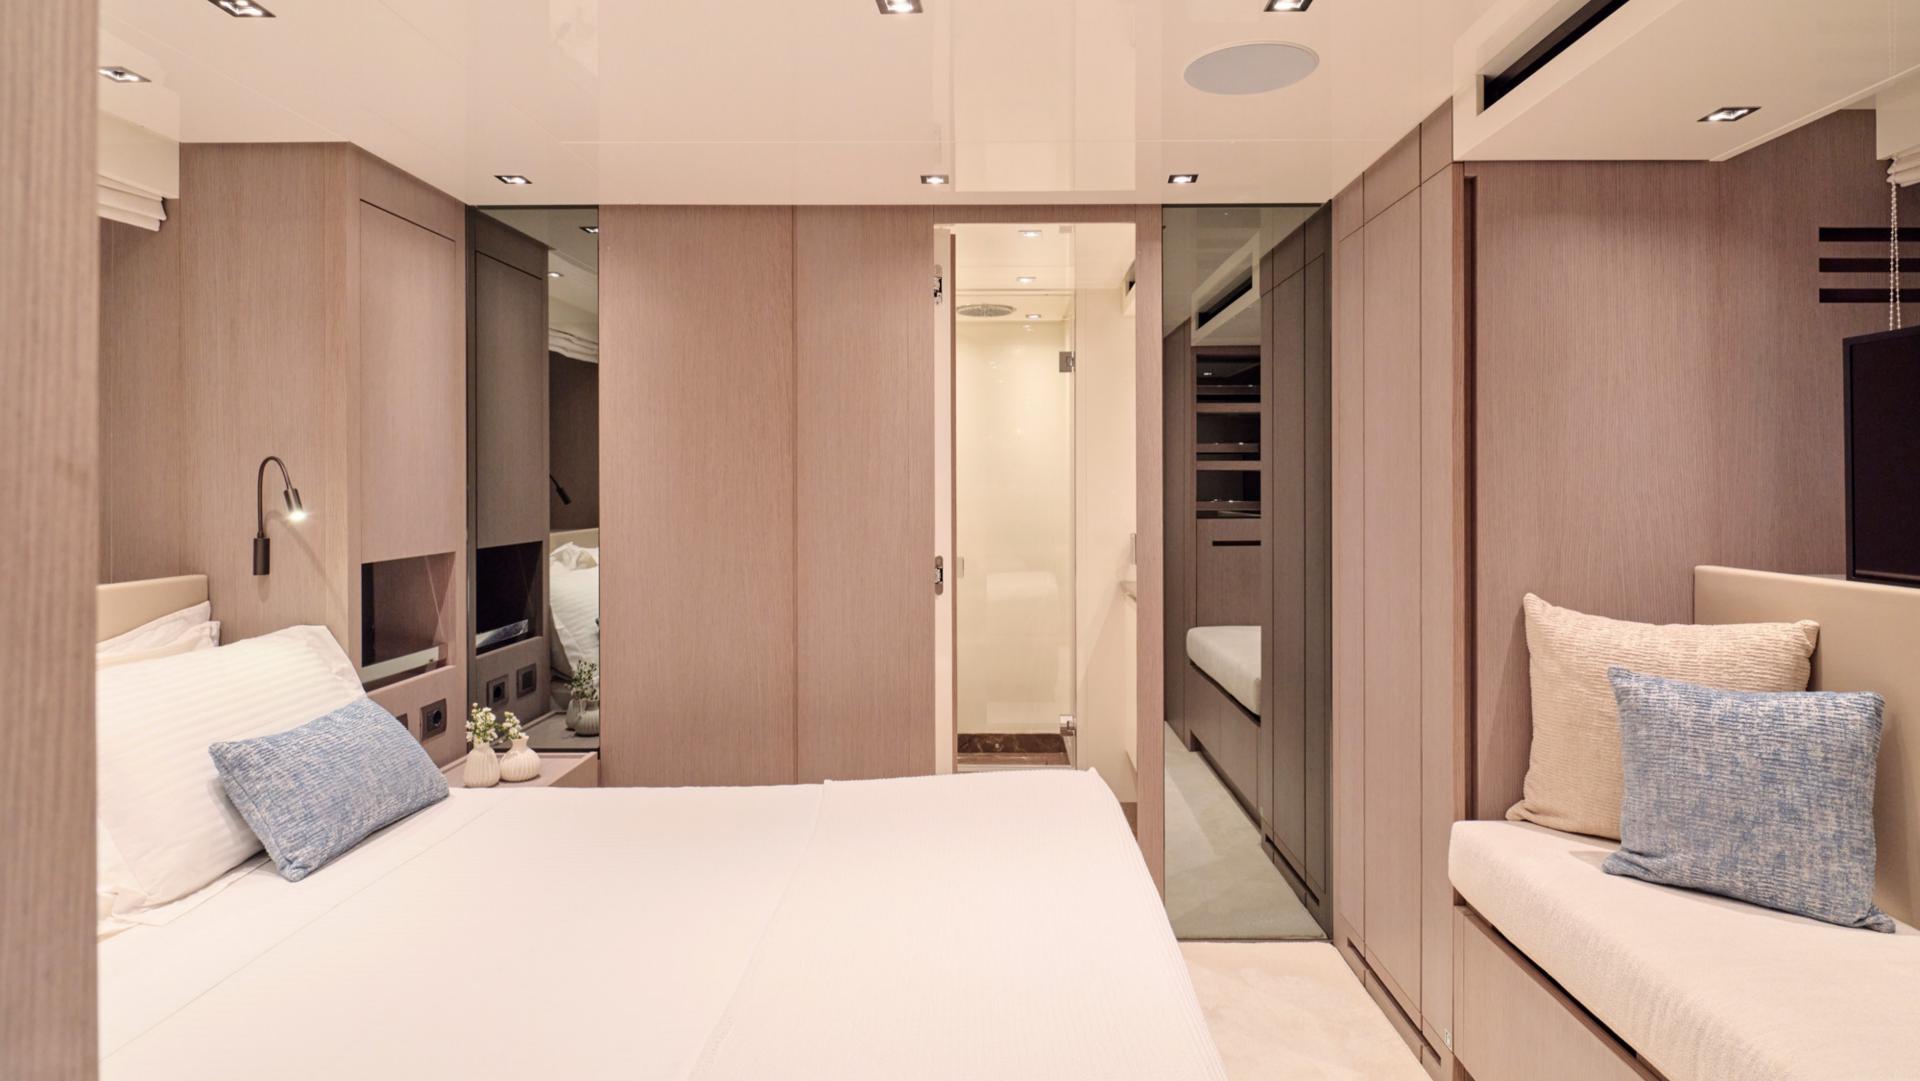

**Accommodation & Crew:** Number of guests: 8 Number of cabins: 4 Number of heads: 4 **One Master Suite cabin One VIP cabin** Two Twin cabins (one of them can be converted to a double upon request) **Crew: 3** 

The yacht has 4 ensuite cabins in the lower deck: one Master Suite cabin, one VIP cabin and two Twin cabins (one of them can be converted into double upon request).

Key points: Air-conditioned hardtop sundeck with sliding windows **Very large exterior and interior spaces** Large windows all over Plenty of natural light in the interior **Amazing 18sqm beach club** 