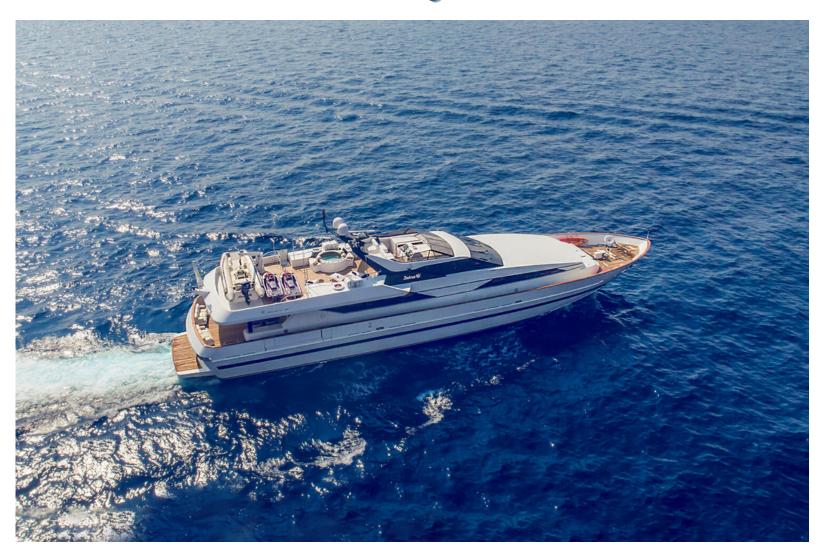

## M/Y Lady Rina

Baglietto

All cabins have en-suite facilities

## Specifications:

Length overal: 36.70 m.

**Builder:** Baglietto

**Year build/ Refitted:** 1987/2018 & 2019

**Engine:** 2 x 2380hp MTU

**Cruising speed:** 14 Knots

Max Speed: 22 Knots

Accommodation: