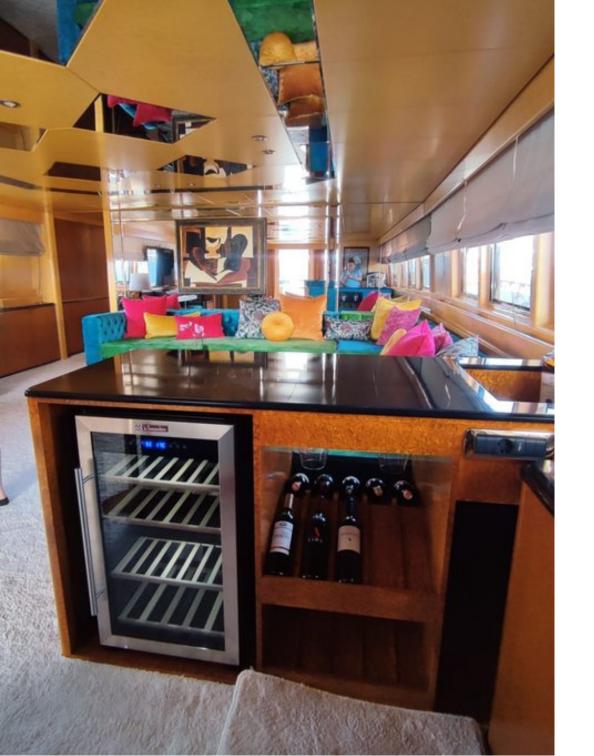

## M/Y Lady Rina

Baglietto

All cabins have en-suite facilities

## Key points:

Vast exterior & interior spaces

Jacuzzi on sundeck

2 x Jet skis

Excellent crew of 6