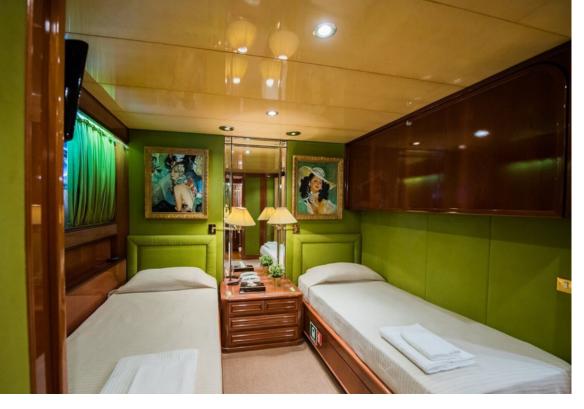

Number of guests: 12

Number of cabins: 6

**Berths:** 12

Cabin configuration: 1 Double (convertible to two single beds), 1 Double
2 Twin (convertible to double) with one pullman berth each
2 Single with one pullman berth each