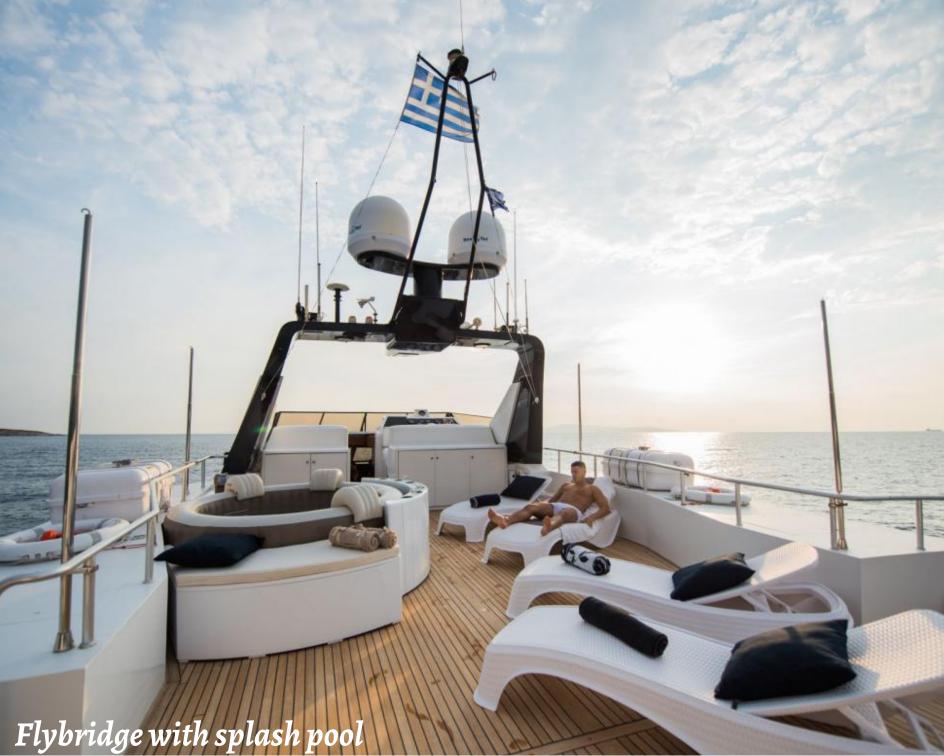

## Key points:

Vast exterior & interior spaces

Jacuzzi on sundeck

2 x Jet skis

Excellent crew of 6

## Water Sports:

Tender Commodore Prestige 5.3m with 130hp Yamaha engine (8 pax) – 2 x Sea Doo Spark Jet Skis (2019 models) 2 x Adult Water Skis 2 x Children Water Skis 2 x Kayaks 2 x Towable Tubes (2-rider & 1-rider) 1 x Towable Sofa (4 pax) 1 x Water Carpet (6 kids & 4 adults)  $1 \times SUP$ Fishing & Snorkeling equipment