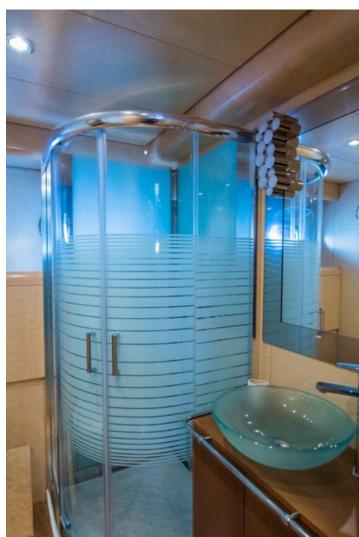

## M/Y Lady Rina



Baglietto













All cabins have en-suite facilities





## Key points:

Vast exterior & interior spaces

Jacuzzi on sundeck

2 x Jet skis

Excellent crew of 6

## Specifications:

Length overal: 36.70 m.

**Builder:** Baglietto

**Year build/ Refitted:** 1987/2018 & 2019

**Engine:** 2 x 2380hp MTU

**Cruising speed:** 14 Knots

Max Speed: 22 Knots



Accommodation:

Number of guests: 12

Number of cabins: 6

**Berths:** 12

Cabin configuration: 1 Double (convertible to two single beds), 1 Double
2 Twin (convertible to double) with one pullman berth each
2 Single with one pullman berth each

Crew: 6 (Captain, Chief Engineer, Chef, Chief Stewardess, Stewardess, Deckhand)



## Water Sports:

Tender Commodore Prestige 5.3m with 130hp Yamaha engine (8 pax) – 2 x Sea Doo Spark Jet Skis (2019 models) 2 x Adult Water Skis 2 x Children Water Skis