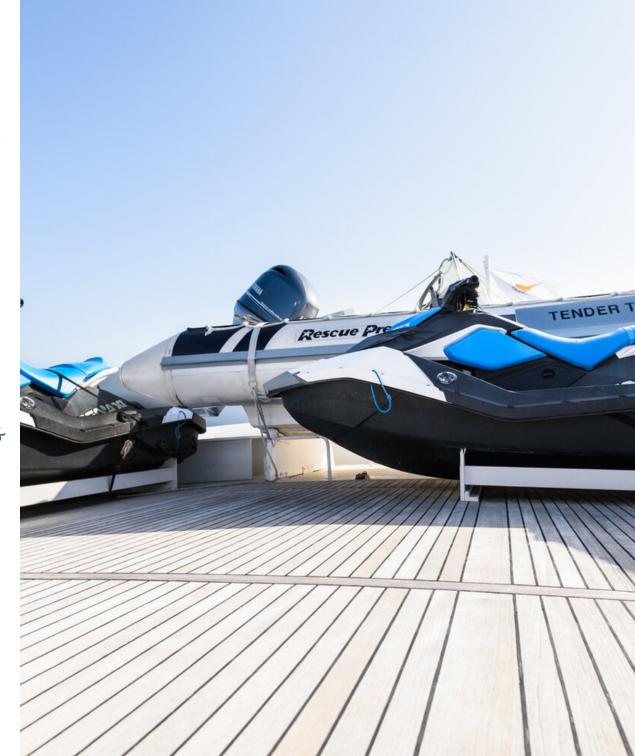

## Water Sports:

Tender Commodore Prestige 5.3m with 130hp Yamaha engine (8 pax) – 2 x Sea Doo Spark Jet Skis (2019 models) 2 x Adult Water Skis 2 x Children Water Skis 2 x Kayaks 2 x Towable Tubes (2-rider & 1-rider) 1 x Towable Sofa (4 pax) 1 x Water Carpet (6 kids & 4 adults)  $1 \times SUP$ Fishing & Snorkeling equipment