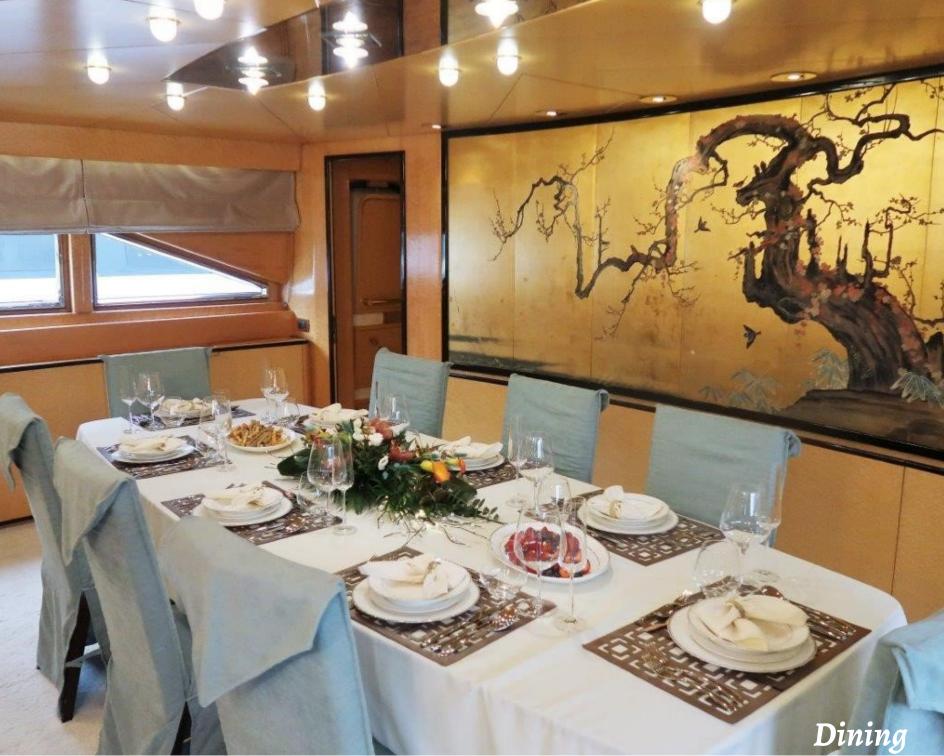

## M/Y Lady Rina



Baglietto













All cabins have en-suite facilities





## Key points:

Vast exterior & interior spaces

Jacuzzi on sundeck

2 x Jet skis

Excellent crew of 6

## Specifications:

Length overal: 36.70 m.

**Builder:** Baglietto

**Year build/ Refitted:** 1987/2018 & 2019

**Engine:** 2 x 2380hp MTU

**Cruising speed:** 14 Knots

Max Speed: 22 Knots



Accommodation:

Number of guests: 12

Number of cabins: 6

**Berths:** 12

Cabin configuration: 1 Double (convertible to two single beds), 1 Double
2 Twin (convertible to double) with one pullman berth each
2 Single with one pullman berth each

Crew: 6 (Captain, Chief Engineer, Chef, Chief Stewardess, Stewardess, Deckhand)



## Water Sports:

Tender Commodore Prestige 5.3m with 130hp Yamaha engine (8 pax) – 2 x Sea Doo Spark Jet Skis (2019 models) 2