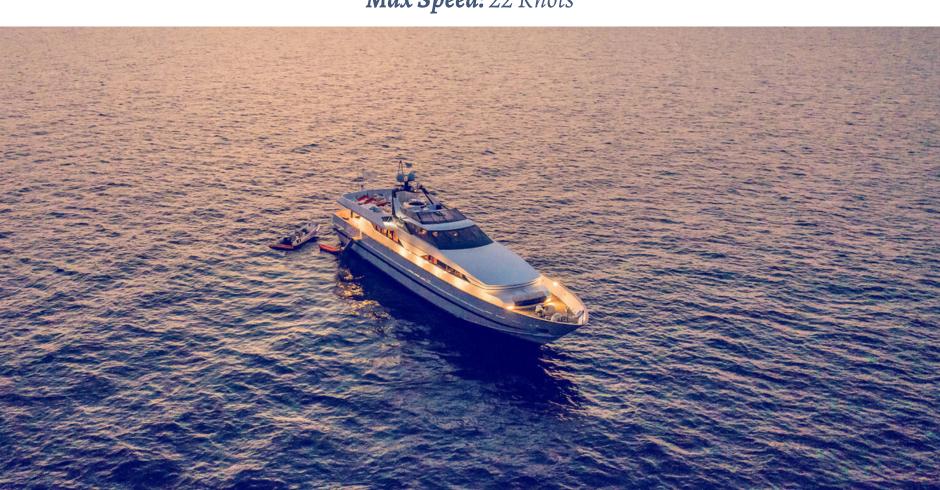

## Specifications:

Length overal: 36.70 m.

**Builder:** Baglietto

**Year build/ Refitted:** 1987/2018 & 2019

**Engine:** 2 x 2380hp MTU

**Cruising speed:** 14 Knots

Max Speed: 22 Knots

Accommodation: