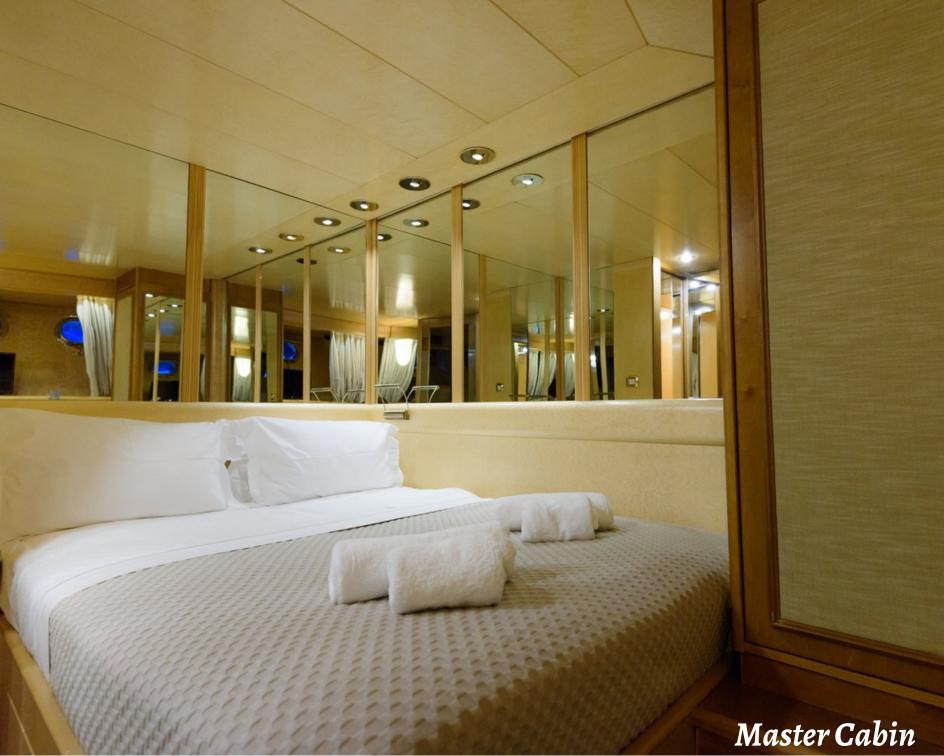

## M/Y Lady Rina

Baglietto

All cabins have en-suite facilities

Number of guests: 12

Number of cabins: 6

**Berths:** 12

Cabin configuration: 1 Double (convertible to two single beds), 1 Double
2 Twin (convertible to double) with one pullman berth each
2 Single with one pullman berth each