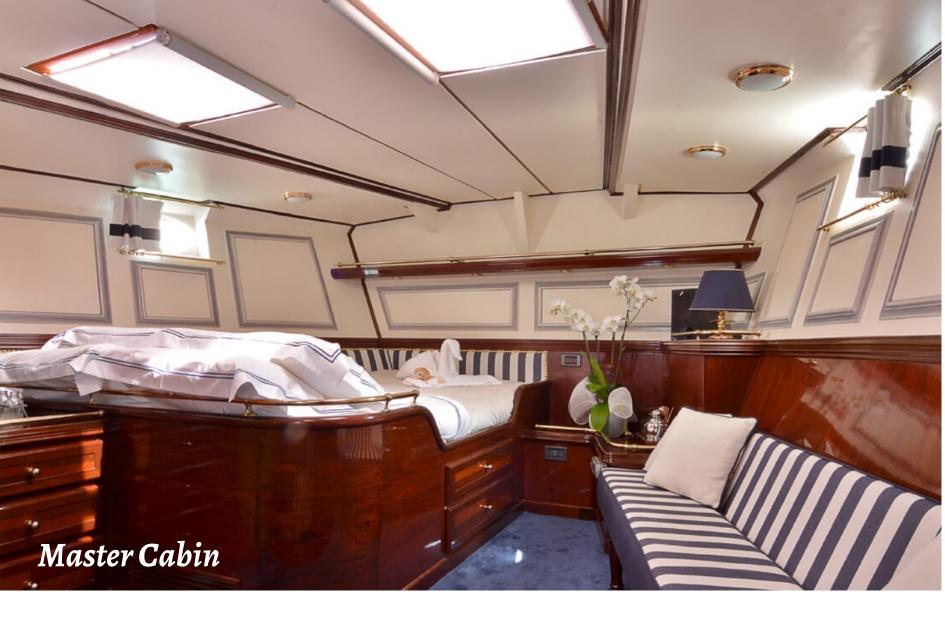

10

1

10

-

10.000

-

The yacht accommodates 6 guests in 3 cabins, one master, one VIP & one twin

Specifications: Length overal: 29 m. Builder: Brooke Marine Year build/Refitted: 1989 / 2016 / 2018 Engines: 300 bhp Cruising speed: 13 Knots Maximum speed: 13 Knots

Accommodation: Number of guests: 6 Number of cabins: 3 Berths: 6 Cabin configuration: 1 Master cabin, 1 VIP cabin and 1 Twin cabin All with en suite facilities. Crew: 4