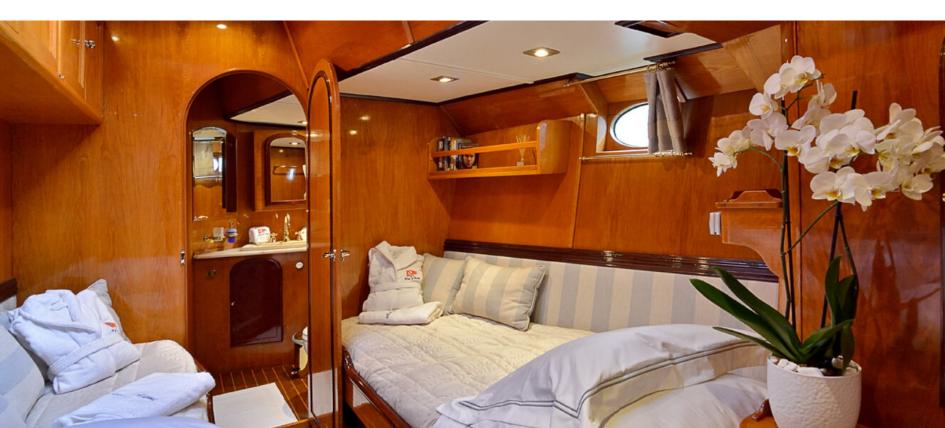

10

1

10

-

10.000

-

The yacht accommodates 6 guests in 3 cabins, one master, one VIP & one twin

## All cabins have en suite facilities

Key points: Air conditioning Wifi **RALPH LAUREN fabrics** Barbecue and beach set up equipment Ocean Golf Set Music player system in all cabins Entertainment system in saloon, dining S exterior dining area Large exterior speakers TV 32" Playstation 3