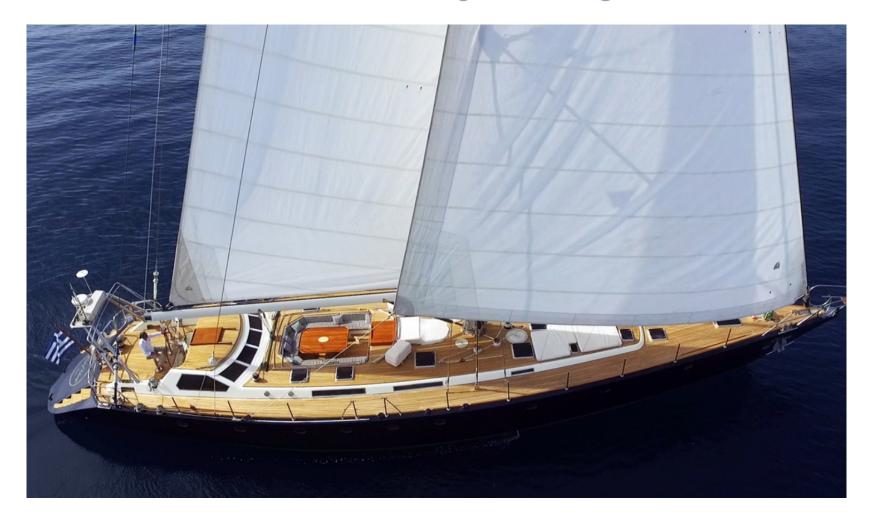

## S/Y Wind of Change

## Brooke Marine

Sunbathing area

Main Salon

.

-

Gurge .

-

D

Specifications: Length overal: 29 m. Builder: Brooke Marine Year build/Refitted: 1989 / 2016 / 2018 Engines: 300 bhp Cruising speed: 13 Knots Maximum speed: 13 Knots

Accommodation: Number of guests: 6 Number of cabins: 3 Berths: 6 Cabin configuration: 1 Master cabin, 1 VIP cabin and 1 Twin cabin All with en suite facilities. Crew: 4