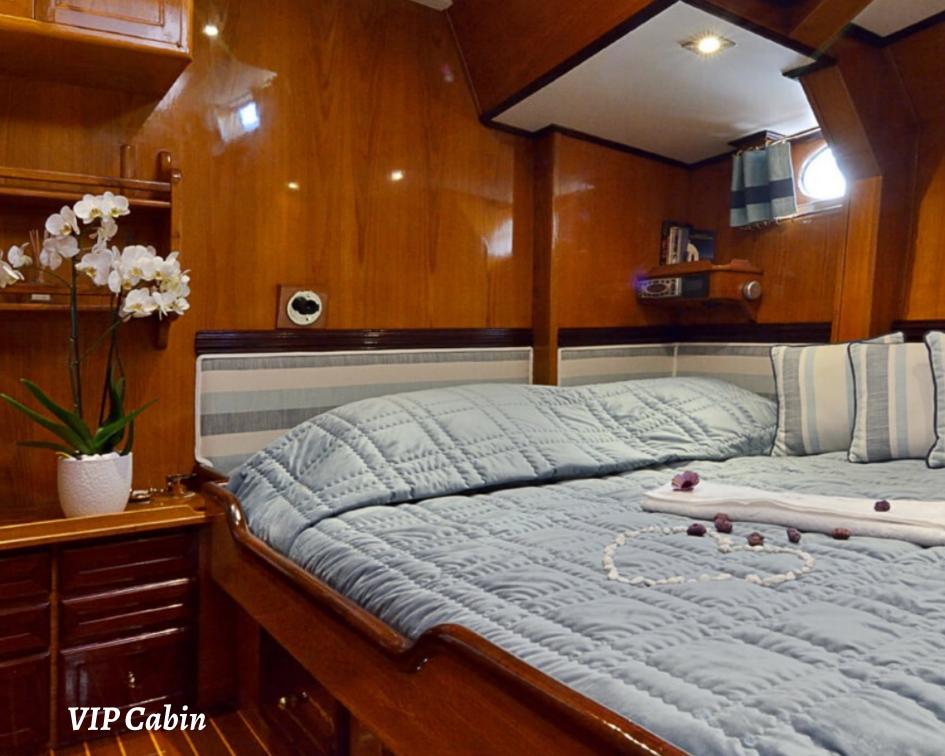

10

1

10

-

10.000

-

The yacht accommodates 6 guests in 3 cabins, one master, one VIP & one twin

Specifications: Length overal: 29 m. Builder: Brooke Marine Year build/Refitted: 1989 / 2016 / 2018 Engines: 300 bhp Cruising speed: 13 Knots Maximum speed: 13 Knots

Accommodation: Number of guests: 6 Number of cabins: 3 Berths: 6 Cabin configuration: 1 Master cabin, 1 VIP cabin and 1 Twin cabin All with en suite facilities. Crew: 4