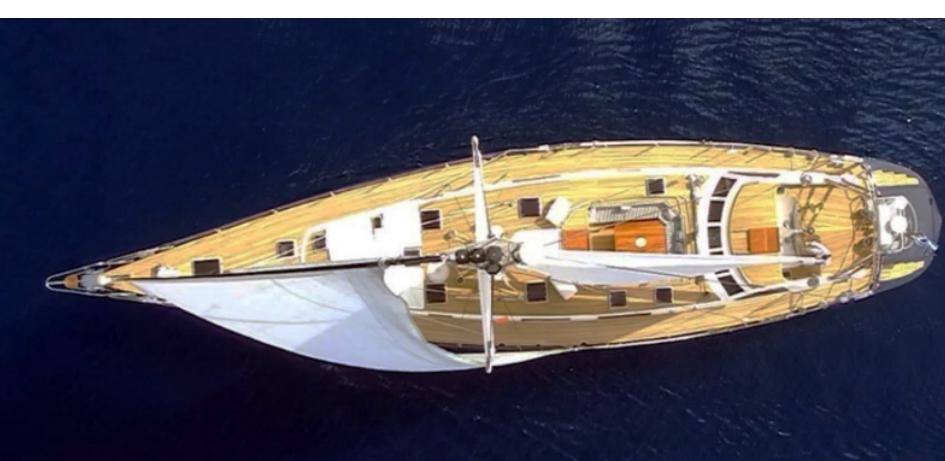

Specifications: Length overal: 29 m. Builder: Brooke Marine Year build/Refitted: 1989 / 2016 / 2018 Engines: 300 bhp Cruising speed: 13 Knots Maximum speed: 13 Knots

Accommodation: Number of guests: 6 Number of cabins: 3 Berths: 6 Cabin configuration: 1 Master cabin, 1 VIP cabin and 1 Twin cabin All with en suite facilities. Crew: 4