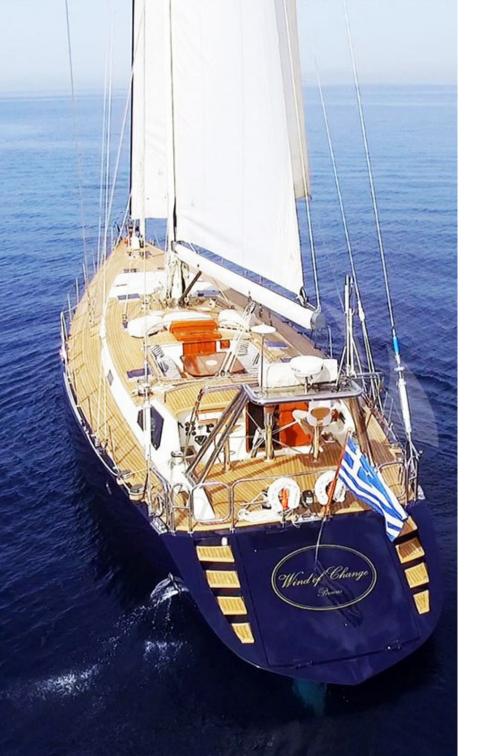

## S/Y Wind of Change

Specifications: Length overal: 29 m. Builder: Brooke Marine Year build/Refitted: 1989 / 2016 / 2018 Engines: 300 bhp Cruising speed: 13 Knots Maximum speed: 13 Knots

Accommodation: Number of guests: 6 Number of cabins: 3 Berths: 6 Cabin configuration: 1 Master cabin, 1 VIP cabin and 1 Twin cabin All with en suite facilities. Crew: 4