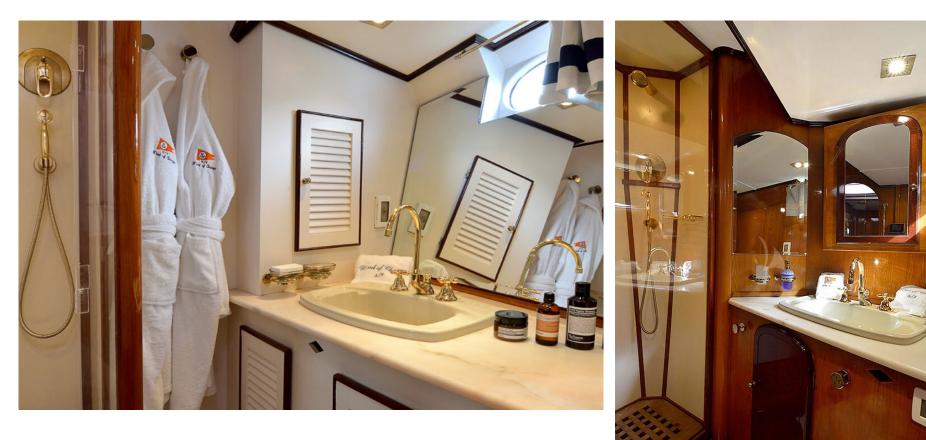

## All cabins have en suite facilities

Key points: Air conditioning Wifi **RALPH LAUREN fabrics** Barbecue and beach set up equipment Ocean Golf Set Music player system in all cabins Entertainment system in saloon, dining S exterior dining area Large exterior speakers TV 32" Playstation 3