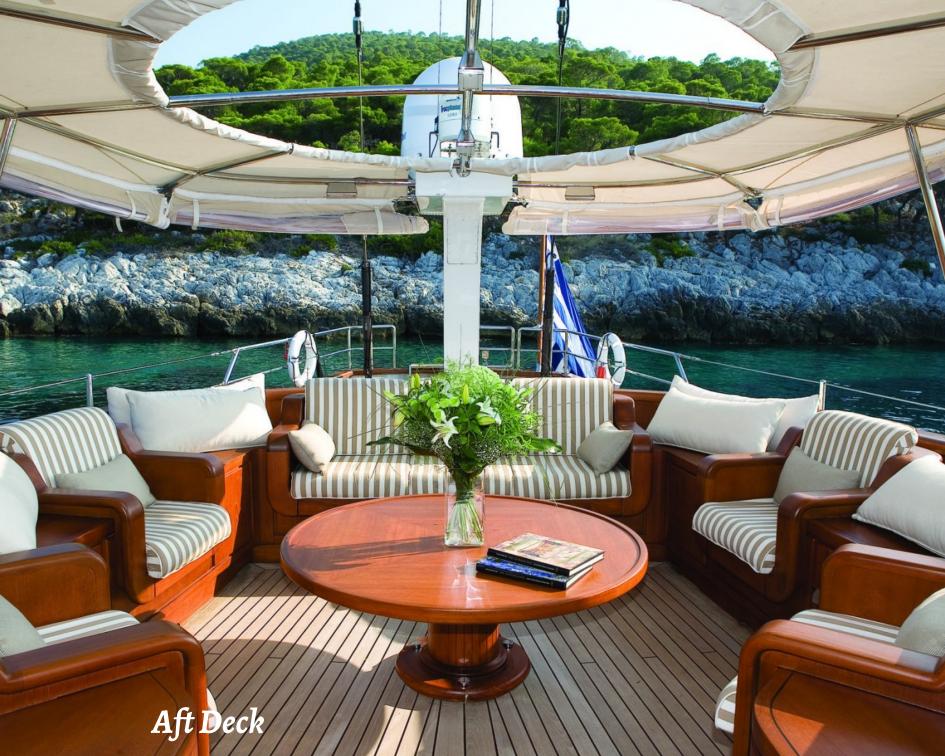

## Key points:

Home cinema system and karaoke in the deck salon and in the lower deck salon

CD/i-Pod in deck salon/dining area and in the lower deck salon.

Flat screen TV/Satellite TV in all cabins

DVD/CD full home cinema system in Master cabin