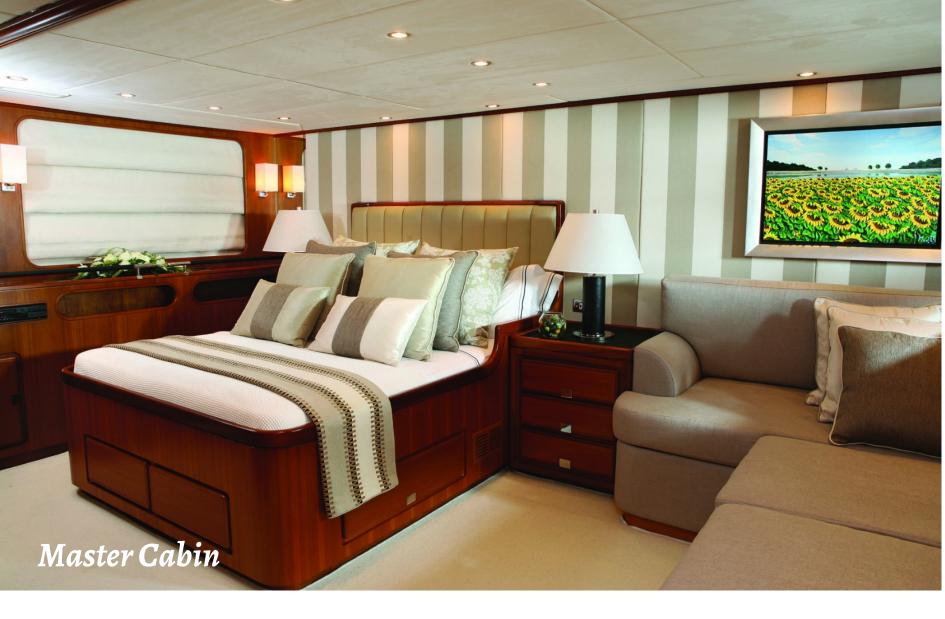

# S/Y Gitana

Perini Navi

Master cabin on the lower deck with double bed

En-suite facilites in all cabins

#### Accommodation:

**Number of guests:** 6 adults + 3 kids

Number of cabins: 3

**Berths:** 6 + 3

Cabin configuration: 1 Master cabin with double bed, 1 VIP cabin with double bed and a Pullman berth 1 Guest cabin with one double bed, one single bed and a Pullman berth