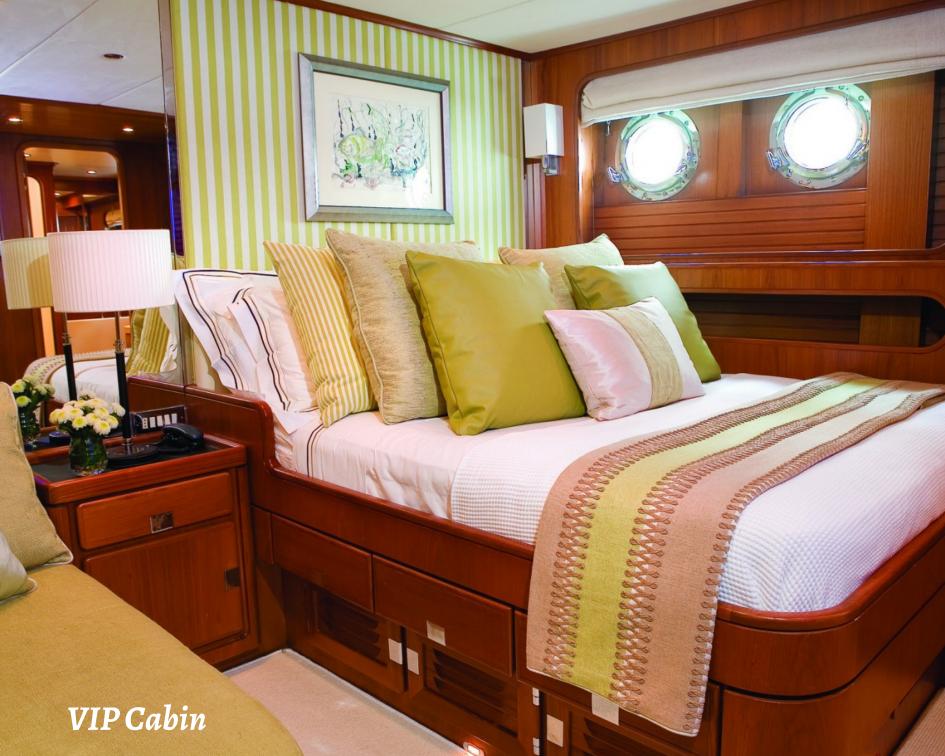

#### Accommodation:

**Number of guests:** 6 adults + 3 kids

Number of cabins: 3

**Berths:** 6 + 3

Cabin configuration: 1 Master cabin with double bed, 1 VIP cabin with double bed and a Pullman berth 1 Guest cabin with one double bed, one single bed and a Pullman berth