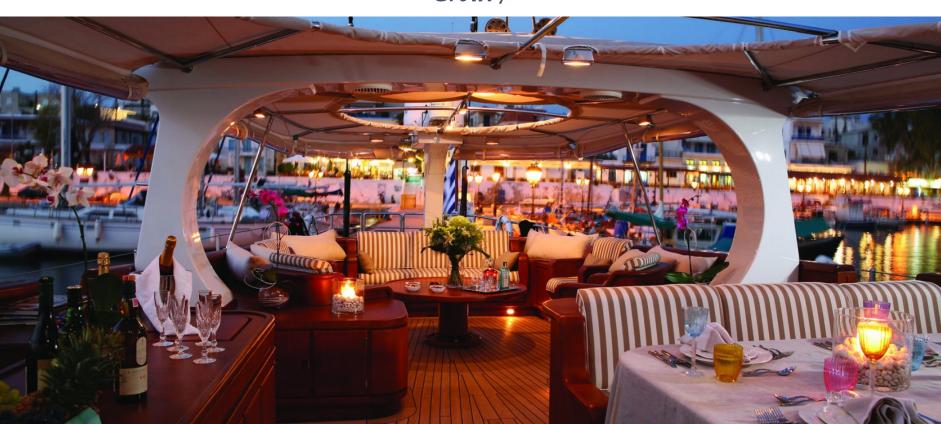

e bed







En-suite facilites in all cabins



## Key points:

Home cinema system and karaoke in the deck salon and in the lower deck salon

CD/i-Pod in deck salon/dining area and in the lower deck salon.

Flat screen TV/Satellite TV in all cabins

DVD/CD full home cinema system in Master cabin

## Specifications:

Length overal: 35.79 m.

Builder: Perini navi

Year build/Refitted: 1989 / 2015

**Engines:** 2 x 290 hp

**Cruising speed:** 10 Knots

**Maximum speed:** 12 Knots



#### Accommodation:

**Number of guests:** 6 adults + 3 kids

Number of cabins: 3

**Berths:** 6 + 3

Cabin configuration: 1 Master cabin with double bed, 1 VIP cabin with double bed and a Pullman berth 1 Guest cabin with one double bed, one single bed and a Pullman berth

All with en suite facilities.

Crew: 7



#### Water Sports:

1 x 15ft Castoldi 460 jet tender with 125hp inboard diesel engine 1 x Avon 3,25m inflatable tender with 90hp jet engine 2 x Stand up Paddle Board 2 x Water sofa Water skis Tubes Banana Snorkeling and fishing equipment