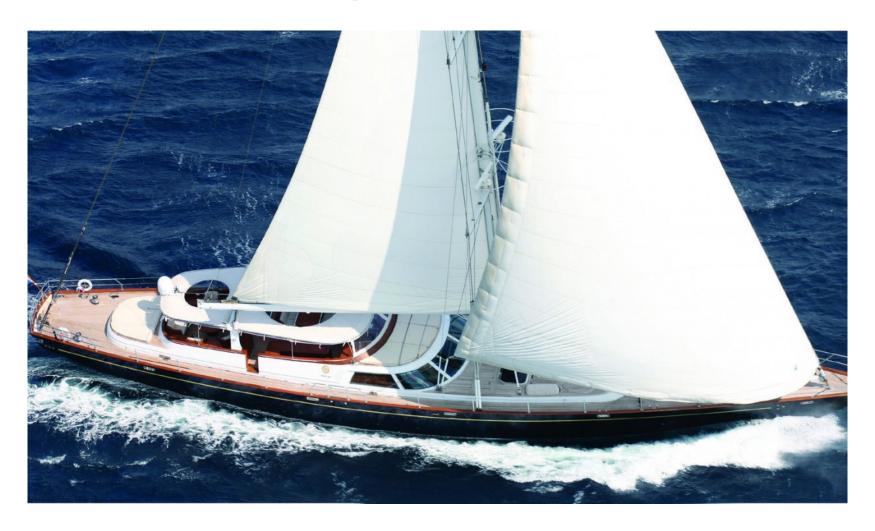

# S/Y Gitana

Perini Navi

Master cabin on the lower deck with double bed

En-suite facilites in all cabins

## Specifications:

Length overal: 35.79 m.

Builder: Perini navi

Year build/Refitted: 1989 / 2015

**Engines:** 2 x 290 hp

**Cruising speed:** 10 Knots

**Maximum speed:** 12 Knots