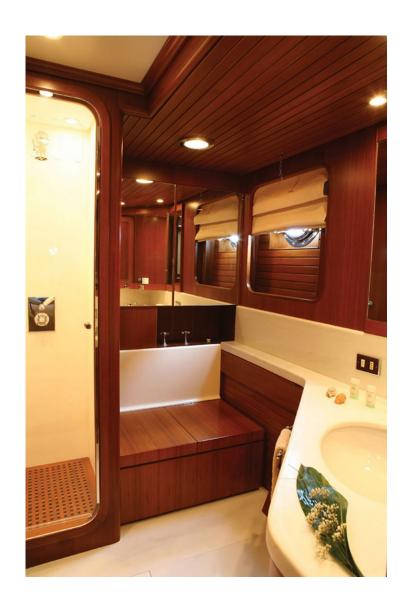

# S/Y Gitana



Perini Navi











Master cabin on the lower deck with double bed







En-suite facilites in all cabins



## Key points:

Home cinema system and karaoke in the deck salon and in the lower deck salon

CD/i-Pod in deck salon/dining area and in the lower deck salon.

Flat screen TV/Satellite TV in all cabins

DVD/CD full home cinema system in Master cabin

## Specifications:

Length overal: 35.79 m.

Builder: Perini navi

Year build/Refitted: 1989 / 2015

**Engines:** 2 x 290 hp

**Cruising speed:** 10 Knots

**Maximum speed:** 12 Knots



#### Accommodation:

**Number of guests:** 6 adults + 3 kids

Number of cabins: 3

**Berths:** 6 + 3

Cabin configuration: 1 Master cabin with double bed, 1 VIP cabin with double bed and a Pullman berth 1 Guest cabin with one double bed, one single bed and a Pullman berth

All with en suite facilities.

Crew: 7



#### Wa