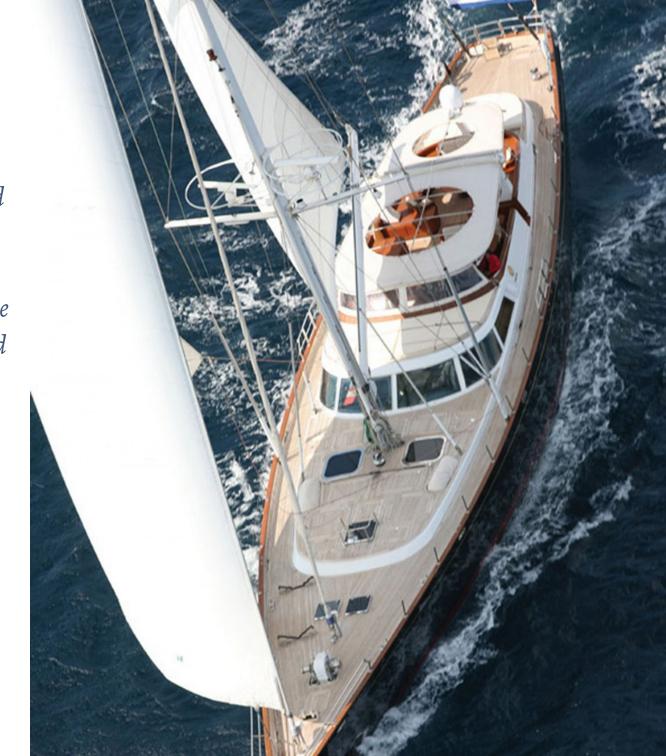

# S/Y Gitana

Perini Navi

Master cabin on the lower deck with double bed

En-suite facilites in all cabins

## Specifications:

Length overal: 35.79 m.

Builder: Perini navi

Year build/Refitted: 1989 / 2015

**Engines:** 2 x 290 hp

**Cruising speed:** 10 Knots

**Maximum speed:** 12 Knots