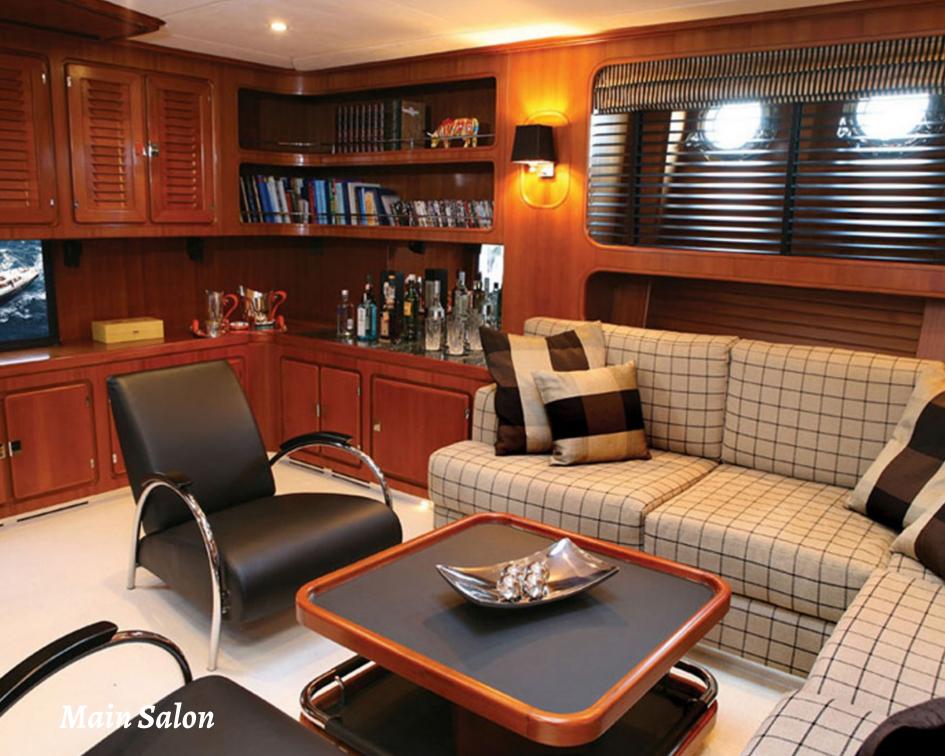

## Key points:

Home cinema system and karaoke in the deck salon and in the lower deck salon

CD/i-Pod in deck salon/dining area and in the lower deck salon.

Flat screen TV/Satellite TV in all cabins

DVD/CD full home cinema system in Master cabin