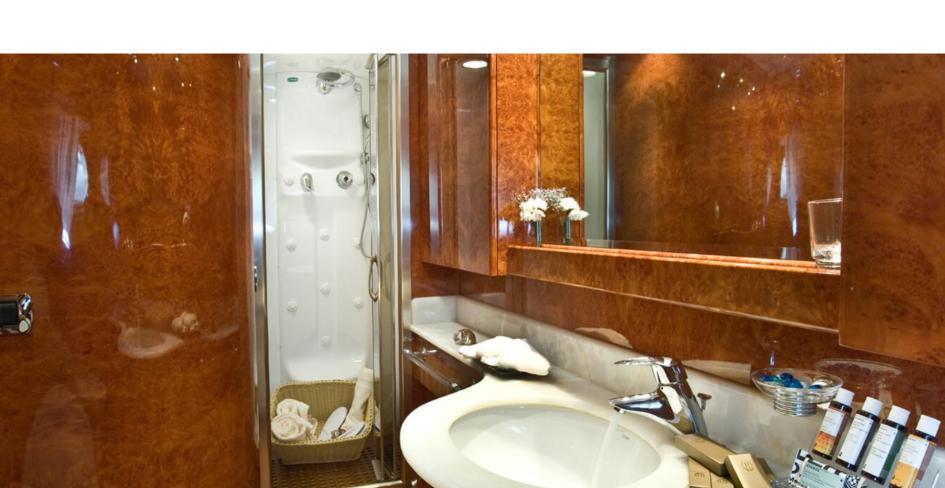

# M/YZoe



Admiral











A Master suite, with double bed and ensuite facilities.



A very comfortable VIP cabin, with a large double bed and a private head.





### Key points:

Home Cinema with over 500 movies in saloon

Airplay Audio system in saloon, aft & sun deck

Hi-Fi System

TV LCD/DVD player & Hi-Fi Stereo system in master

TV LCD/DVD player & CD player in

VIP and two twin cabins

Playstation

Table Games

Satellite TV

The dining area on the sundeck can be converted into a lovely sunbathing area Wi-Fi Internet Connection

Air conditioning

## Specifications:

Length overal: 26 m.

Builder: Aicon

**Year build/ Refitted:** 2000/2020 - 2021

**Engine:** 2 x 1826 HP MTU

**Cruising speed:** 24 Knots



#### Accommodation:

Number of guests: 8/10

Number of cabins: 4

Berths: 10

Cabin configuration: One master cabin with a king size bed and a walking in closet, One VIP, cabin with a queen size bed, Two twin cabins with a pullman berth each

All with ensuite facilities

**Crew:** 3 (Captain, Deckhand & Chef/ Hostess)



#### Water Sports:

Tender 4.30 m Novurania with 70 hp Yamaha Waverunner Seadoo Spark 2018 (2-seater) 1x Seabob 2x SUP paddle boards 1x kneeboard 1x canoe for 2 persons 1x tube double 1x tube single 1x hot dog for 5 persons 2x set of water ski Fishing & Snorkeling Equipment