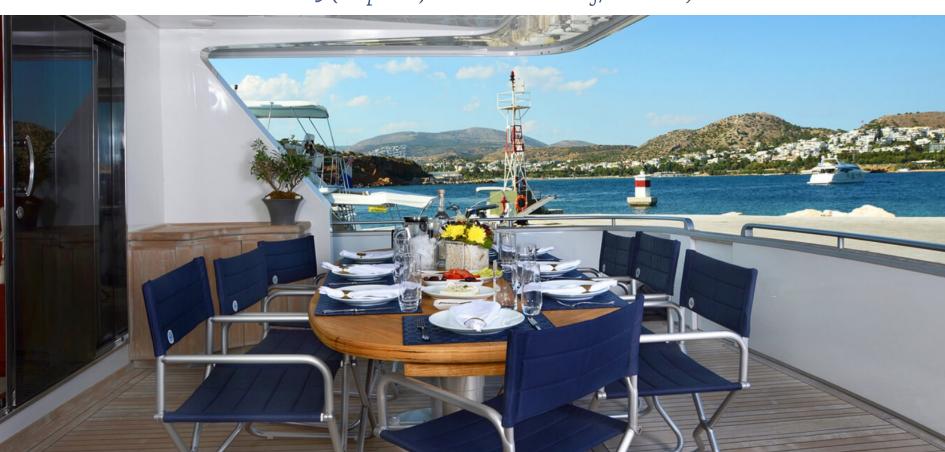

Playstation

Table Games

Satellite TV

The dining area on the sundeck can be converted into a lovely sunbathing area Wi-Fi Internet Connection

Air conditioning