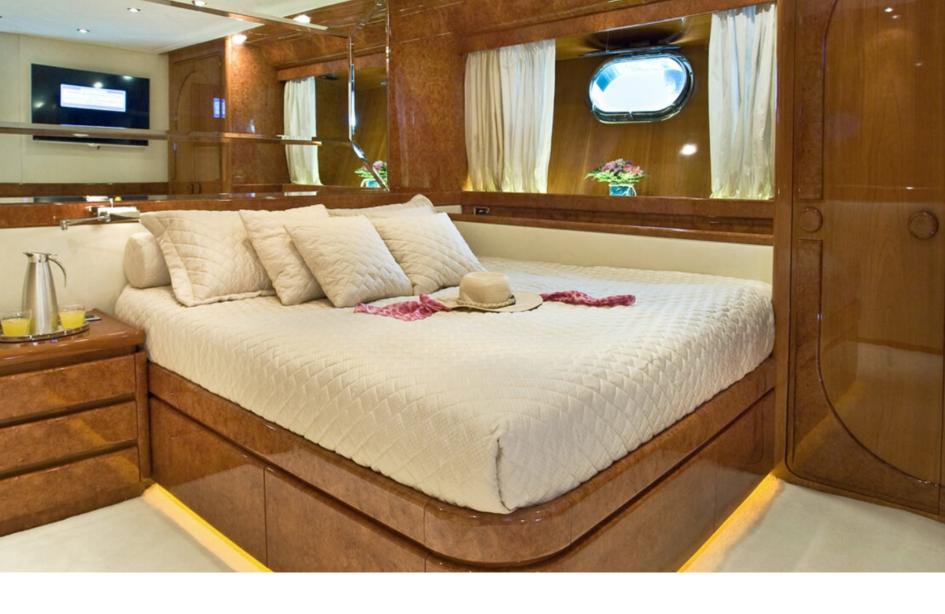

# M/YZoe

Admiral

A Master suite, with double bed and ensuite facilities.

A very comfortable VIP cabin, with a large double bed and a private head.

#### Accommodation:

Number of guests: 8/10

Number of cabins: 4

Berths: 10

Cabin configuration: One master cabin with a king size bed and a walking in closet, One VIP, cabin with a queen size bed, Two twin cabins with a pullman berth each