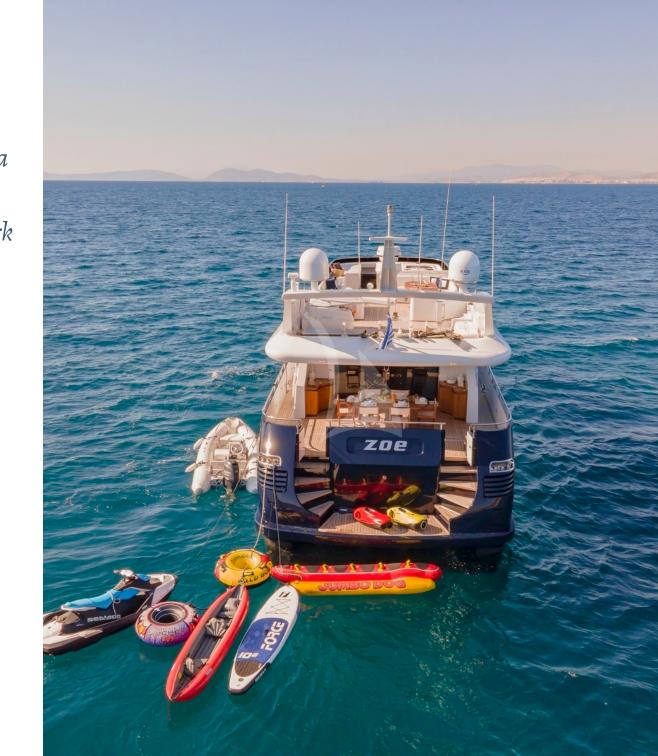

#### Water Sports:

Tender 4.30 m Novurania with 70 hp Yamaha Waverunner Seadoo Spark 2018 (2-seater) 1x Seabob 2x SUP paddle boards 1x kneeboard 1x canoe for 2 persons 1x tube double 1x tube single 1x hot dog for 5 persons 2x set of water ski Fishing & Snorkeling Equipment