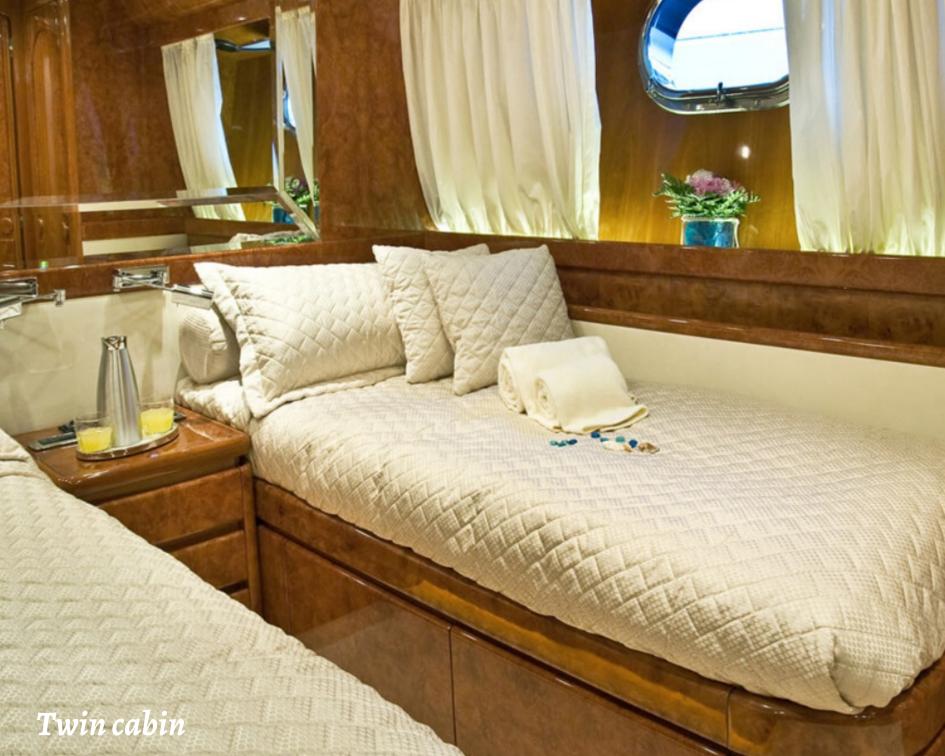

#### Accommodation:

Number of guests: 8/10

Number of cabins: 4

Berths: 10

Cabin configuration: One master cabin with a king size bed and a walking in closet, One VIP, cabin with a queen size bed, Two twin cabins with a pullman berth each