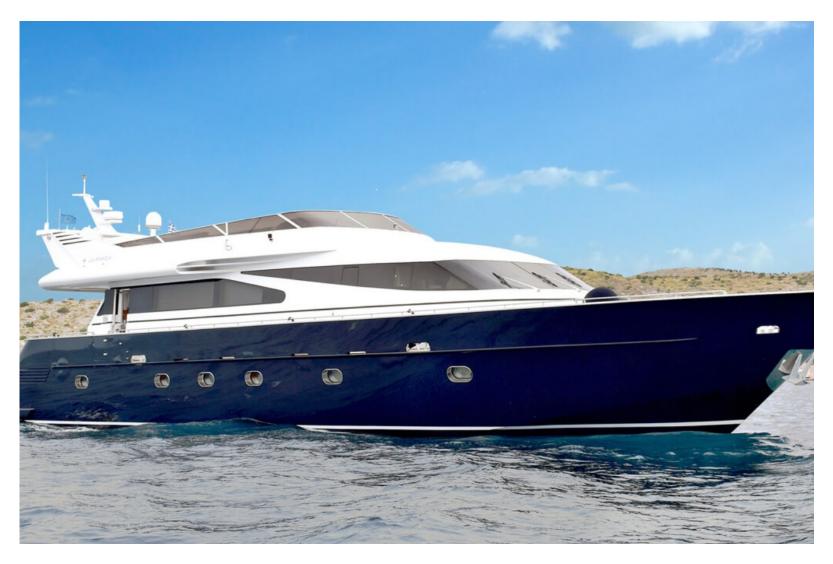

## Specifications:

Length overal: 26 m.

Builder: Aicon

**Year build/ Refitted:** 2000/2020 - 2021

**Engine:** 2 x 1826 HP MTU

**Cruising speed:** 24 Knots