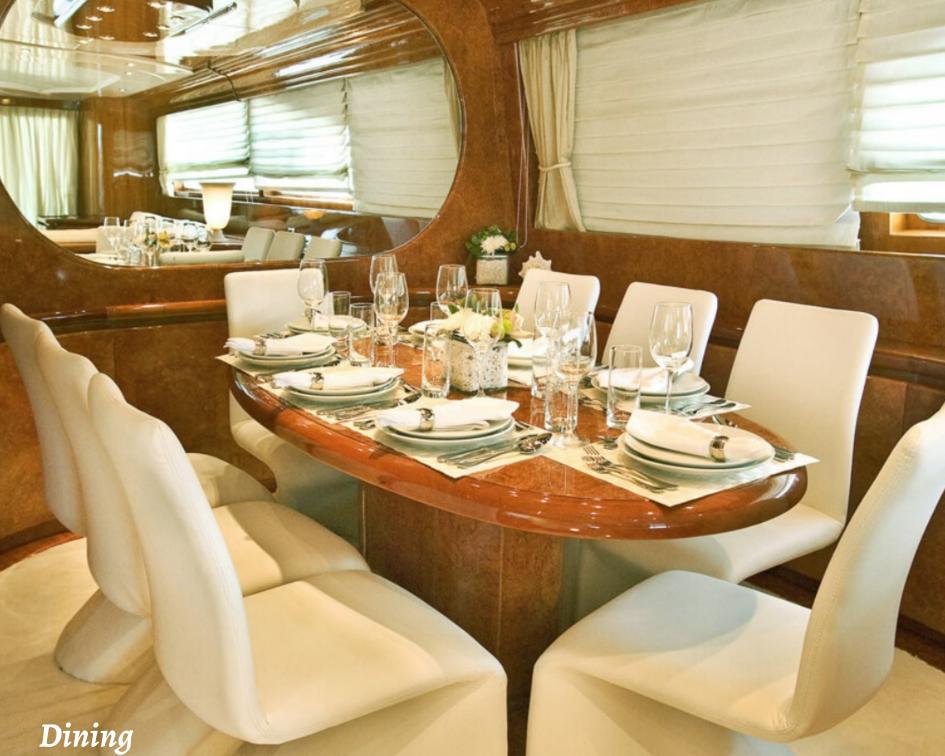

# M/YZoe



Admiral











A Master suite, with double bed and ensuite facilities.



A very comfortable VIP cabin, with a large double bed and a private head.





### Key points:

Home Cinema with over 500 movies in saloon

Airplay Audio system in saloon, aft & sun deck

Hi-Fi System

TV LCD/DVD player & Hi-Fi Stereo system in master

TV LCD/DVD player & CD player in

VIP and two twin cabins

Playstation

Table Games

Satellite TV

The dining area on the sundeck can be converted into a lovely sunbathing area Wi-Fi Internet Connection

Air conditioning

## Specifications:

Length overal: 26 m.

Builder: Aicon

**Year build/ Refitted:** 2000/2020 - 2021

**Engine:** 2 x 1826 HP MTU

**Cruising speed:** 24 Knots



#### Accommodation:

Number of guests: 8/10

Number of cabins: 4

Berths: 10

Cabin configuration