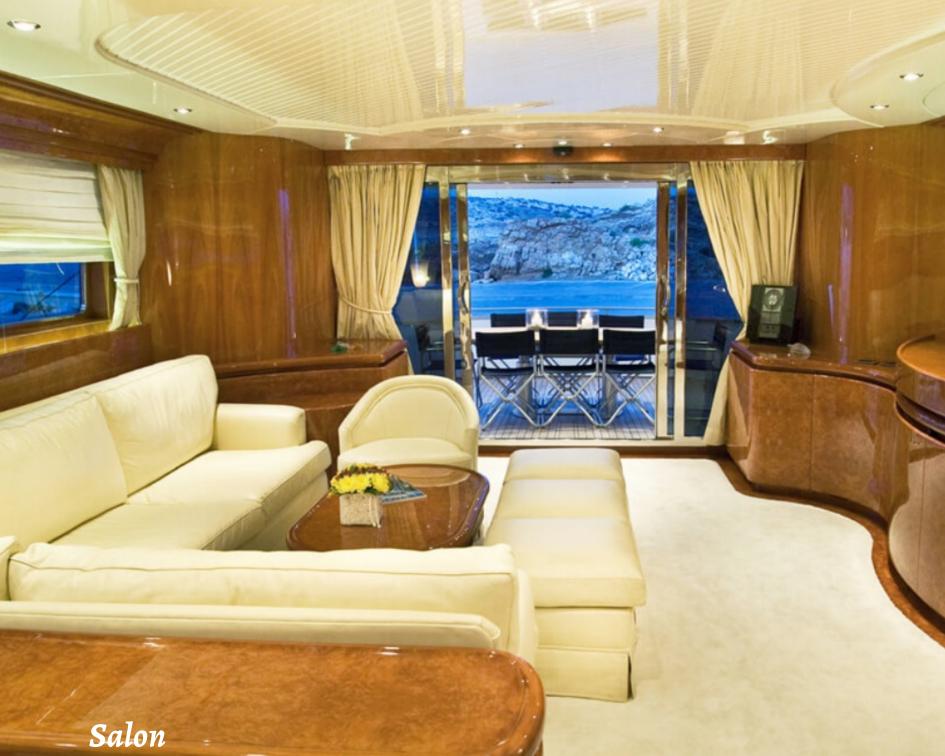

### Key points:

Home Cinema with over 500 movies in saloon

Airplay Audio system in saloon, aft & sun deck

Hi-Fi System

TV LCD/DVD player & Hi-Fi Stereo system in master

TV LCD/DVD player & CD player in

VIP and two twin cabins

Playstation

Table Games

Satellite TV

The dining area on the sundeck can be converted into a lovely sunbathing area Wi-Fi Internet Connection

Air conditioning