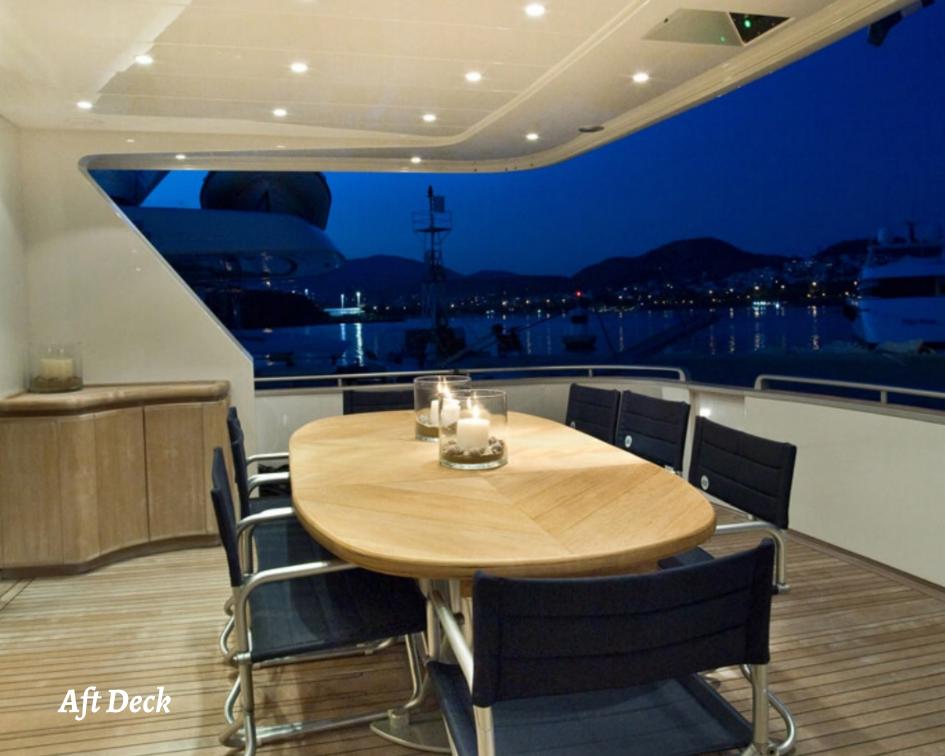

Playstation

Table Games

Satellite TV

The dining area on the sundeck can be converted into a lovely sunbathing area Wi-Fi Internet Connection

Air conditioning