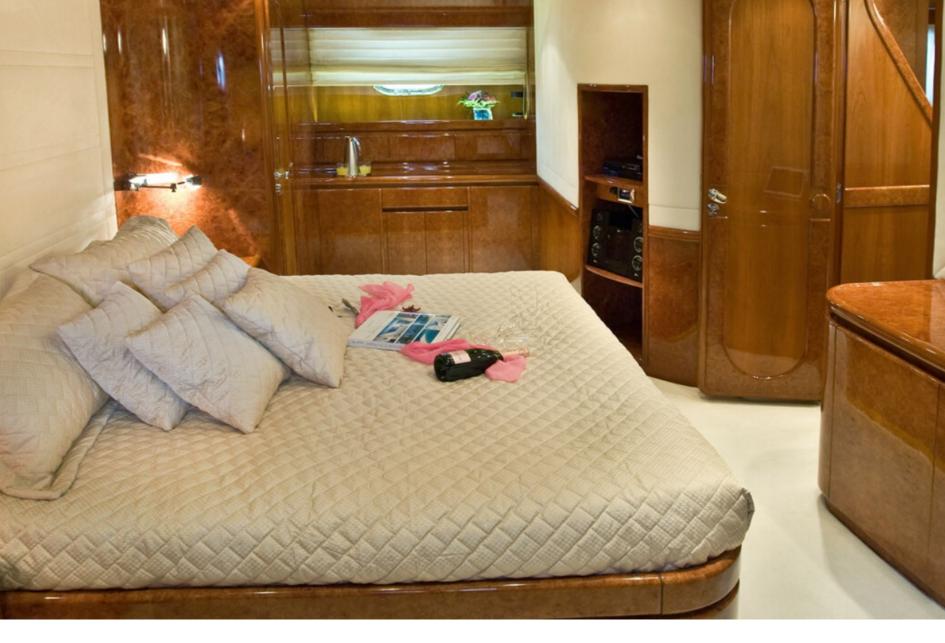

# M/YZoe

Admiral

A Master suite, with double bed and ensuite facilities.

A very comfortable VIP cabin, with a large double bed and a private head.

#### Accommodation:

Number of guests: 8/10

Number of cabins: 4

Berths: 10

Cabin configuration: One master cabin with a king size bed and a walking in closet, One VIP, cabin with a queen size bed, Two twin cabins with a pullman berth each