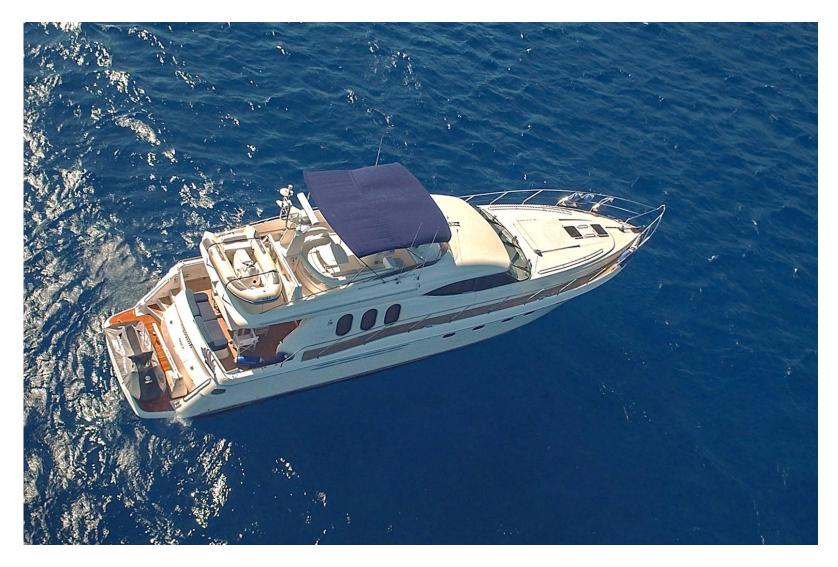

Specifications: Length overal: 21.15 m. Builder: Princess Year build/ Refitted: 2008/ 2018 Maximum speed: 26 Knots Cruising speed: 21 Knots

Accommodation: Number of guests: 8 Number of cabins: 4 Berths: 8