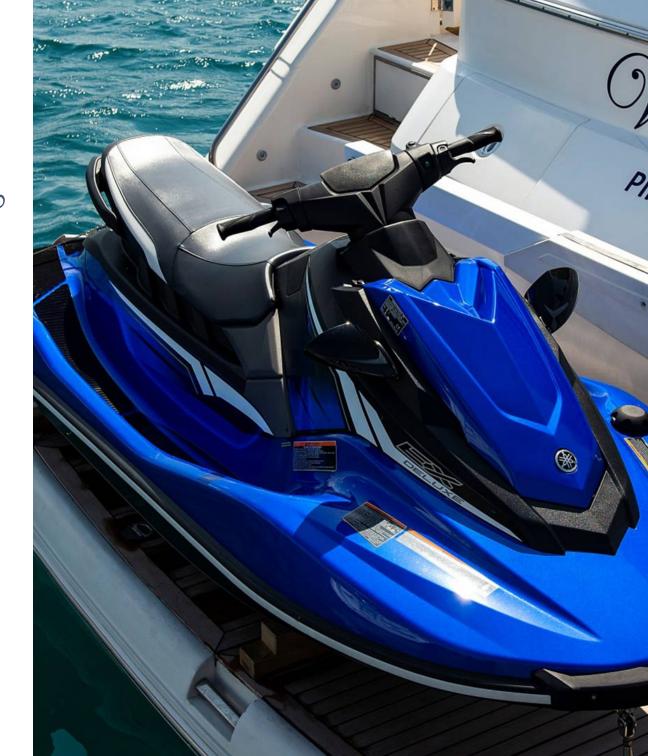

Water Sports: Inflatable Tender Boat: 3,20 *meters* + 50 *hp outboard* engine JET SKI Yamaha (899cc / 66.19 KW) Canoe Fishing & Snorkeling Equipment Waterski SUB