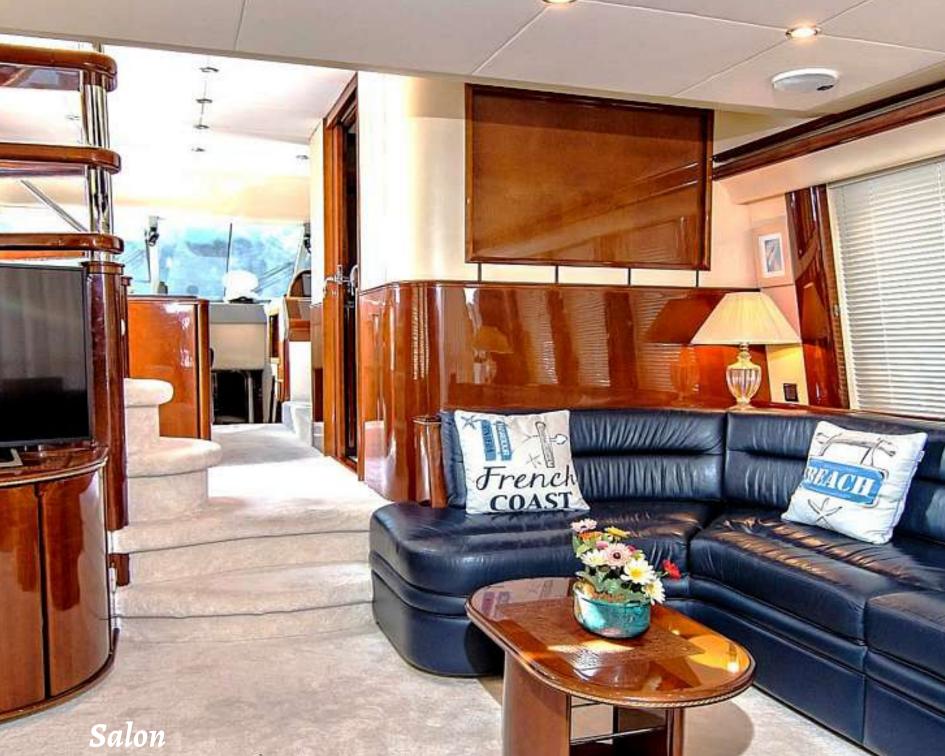

Key points: TV flat 42 (salon) DVD (salon) TV flat 20' (master cabin) Stereo Radio/CD Player (Master, VIP Cabin & saloon - separate zones) Bed Linen Towels Beach Towels Soap Shower gel Shampoo Service: Daily cleaning & Full service Cooking Service