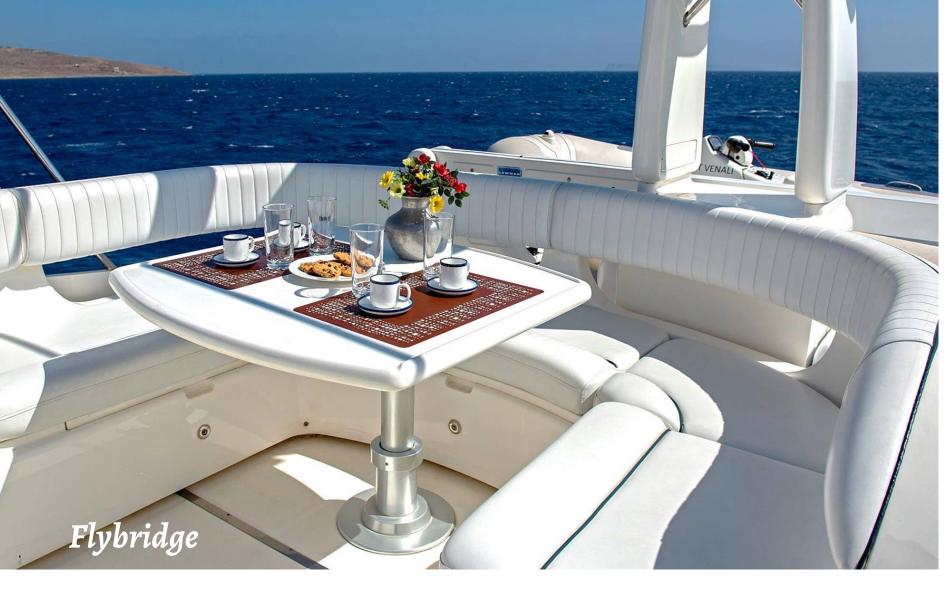

## Princess 69

BEACH L LL P Aft Deck 

The ideal place to enjoy sunset cocktails and all-day fun.

Dining al fresco

-

A Master suite, with double bed and ensuite facilities.

A very comfortable VIP cabin, with a large double bed and a private head.