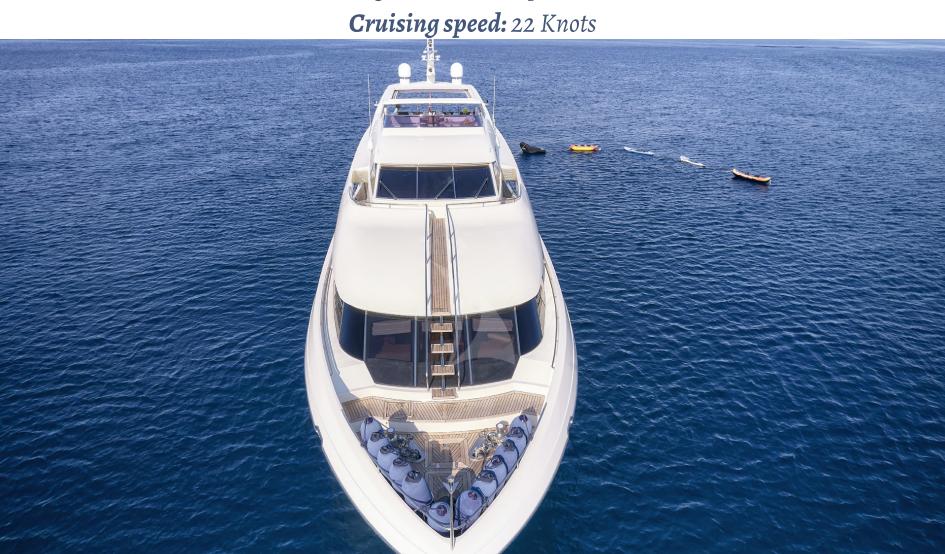

## Specifications:

Length overal: 36.58 m.

Builder: Posillipo

Year build/ Refitted: 2009/2018

**Engine:** 2 X 3650hp MTU

Accommodation:

Number of guests: 12

Number of cabins: 5