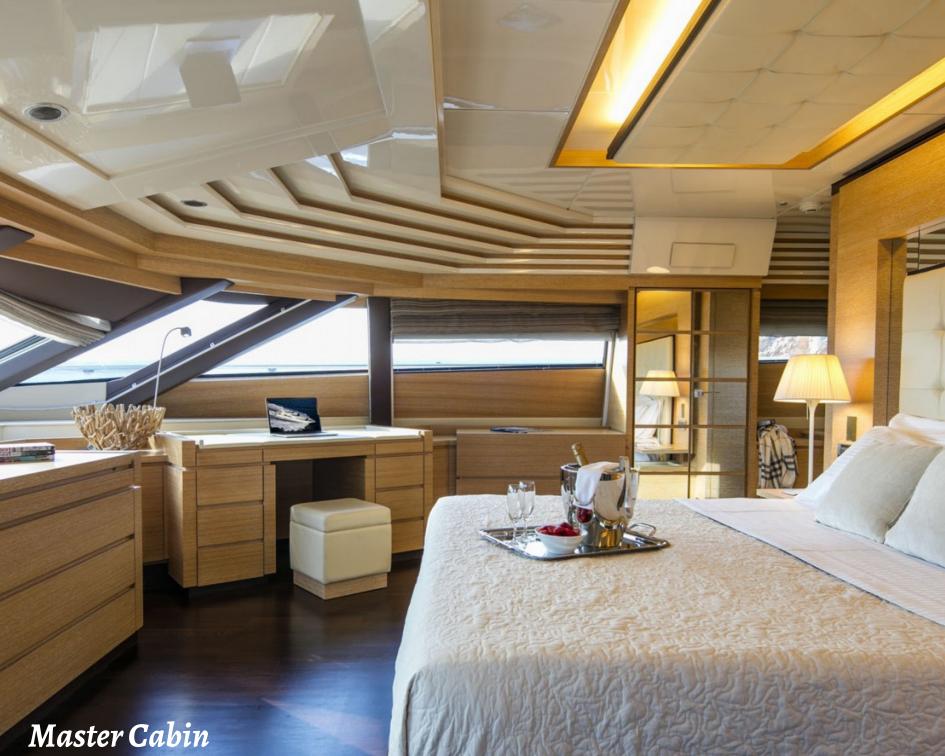

## Key points:

Fully air-conditioned

Water maker

Contemporary and vibrant interiors in excellent condition

Spectacular deck areas well equipped with numerous seating and lounging areas for guests to enjoy and entertain

Samsung LCD 32" Master Cabin Samsung LCD 27" VIP Cabin Samsung LCD 26" Twin Cabins Apple TV, Nova Satellite, DVD

## Specifications:

Length overal: 36.58 m.

Builder: Posillipo

Year build/ Refitted: 2009/2018

**Engine:** 2 X 3650hp MTU

Accommodation:

Number of guests: 12

Number of cabins: 5

Berths: 12

Cabin configuration: 1 Master Suite (upper deck), 2 VIP Suites

2 Twin Cabins convertible to double beds with 1 Pullman bed in each

All cabins have en-suite facilities

Crew: 7 (Captain, Chef, Chief Deckhand, 2nd Deckhand, 3rd Deckhand- Steward, Chief