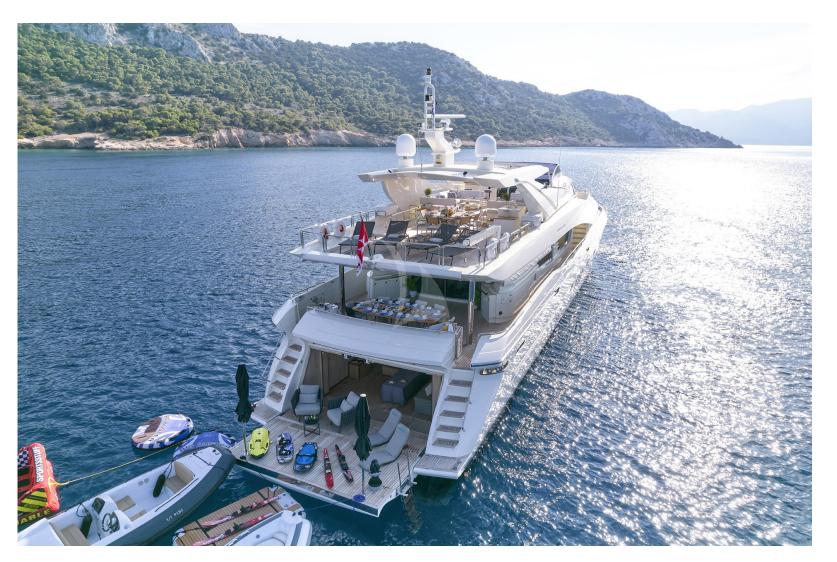

## M/Y Rini

Posillipo

## Key points:

Fully air-conditioned

Water maker

Contemporary and vibrant interiors in excellent condition

Spectacular deck areas well equipped with numerous seating and lounging areas for guests to enjoy and entertain

Stunning beach club complete with large swim platform and plethora of water toys

Two twin staterooms convertible to king size beds with a Pullman berth in each State-of-the-art audiovisual system Samsung LCD 26" on Bridge, Bang Olufsen LCD 46"

## Water Sports:

1 x 5,3m ZAR tender with 140hp outboard 1 x Seadoo Spark Trixx jet ski 1 x Waydoo eFoil Electric Surfboard 1 x Sea bob Water ski equipment Wake board Tubes 1 x Stand up paddle Fishing and snorkeling equipment Fly board upon request Rendezvous diving only