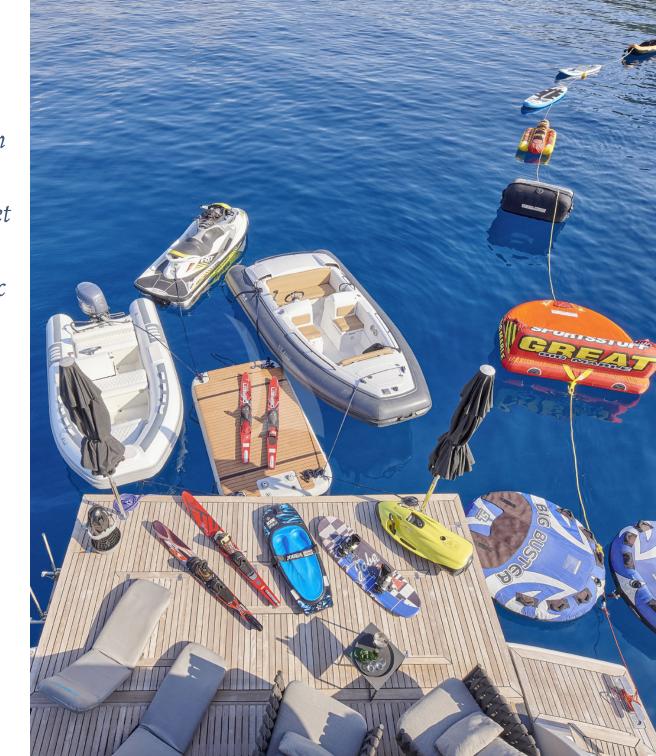

Stunning beach club complete with large swim platform and plethora of water toys

Two twin staterooms convertible to king size beds with a Pullman berth in each State-of-the-art audiovisual system Samsung LCD 26" on Bridge, Bang Olufsen LCD 46"

## Water Sports:

1 x 5,3m ZAR tender with 140hp outboard 1 x Seadoo Spark Trixx jet ski 1 x Waydoo eFoil Electric Surfboard 1 x Sea bob Water ski equipment Wake board Tubes 1 x Stand up paddle Fishing and snorkeling equipment Fly board upon request Rendezvous diving only