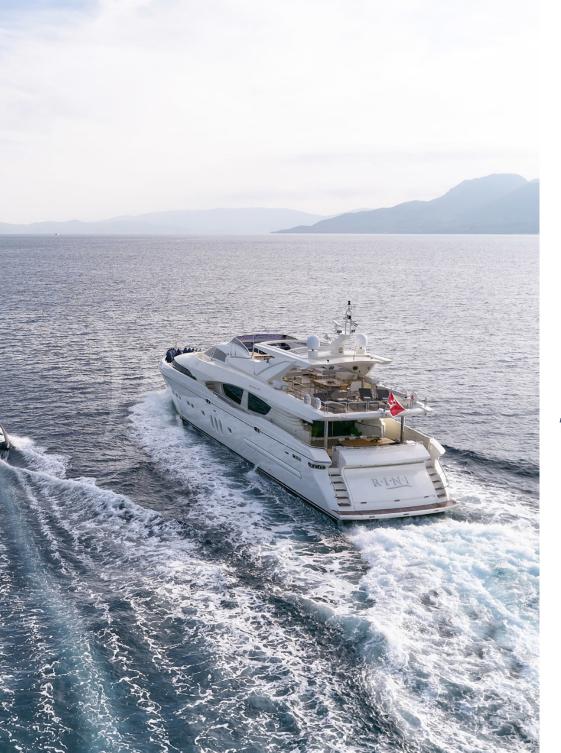

## M/Y Rini

Posillipo

## Specifications:

Length overal: 36.58 m.

Builder: Posillipo

Year build/ Refitted: 2009/2018

**Engine:** 2 X 3650hp MTU

Accommodation:

Number of guests: 12

Number of cabins: 5