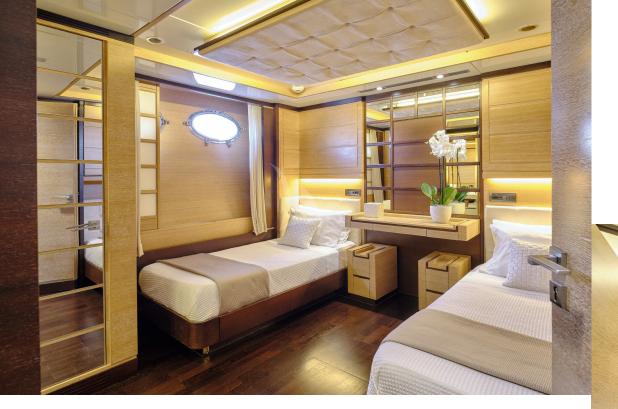

Stunning beach club complete with large swim platform and plethora of water toys

Two twin staterooms convertible to king size beds with a Pullman berth in each State-of-the-art audiovisual system Samsung LCD 26" on Bridge, Bang Olufsen LCD 46"

Berths: 12

Cabin configuration: 1 Master Suite (upper deck), 2 VIP Suites

2 Twin Cabins convertible to double beds with 1 Pullman bed in each

All cabins have en-suite facilities

Crew: 7 (Captain, Chef, Chief Deckhand, 2nd Deckhand, 3rd Deckhand- Steward, Chief