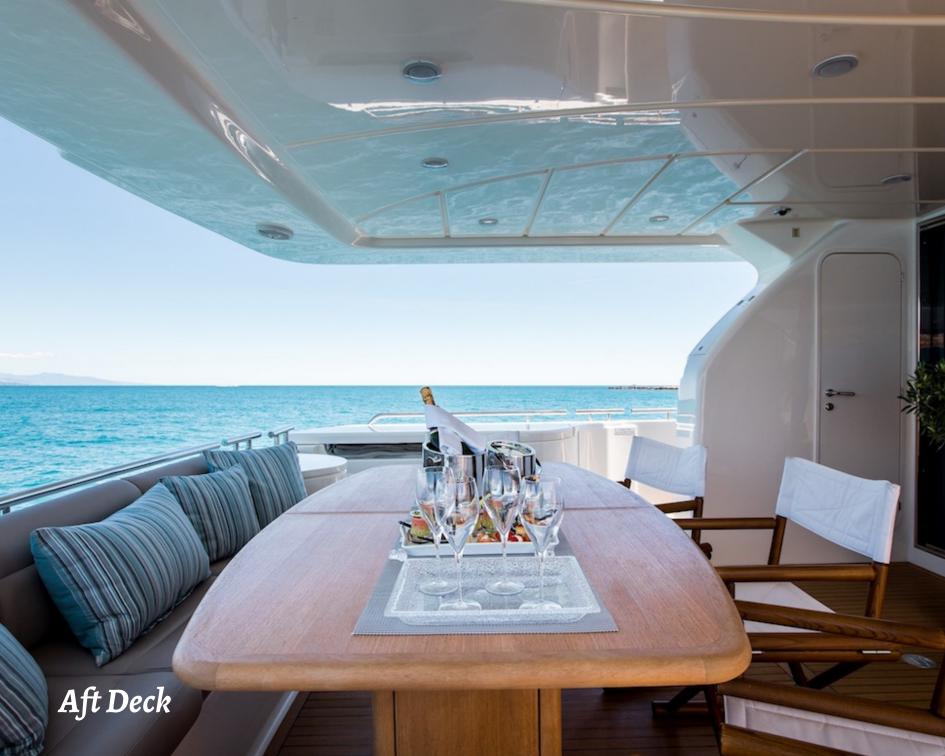

## Key points:

New 20 kw generator 2019 model
New audiovisual systems
An open dining area for stunning sea
views and pop-up TVs for ultimate
comfort
Stabilizers at anchor
WiFi connection on board
Beach Platform to form a sumptuous
sea-level Deck
Zero-speed stabilizers for extra comfort