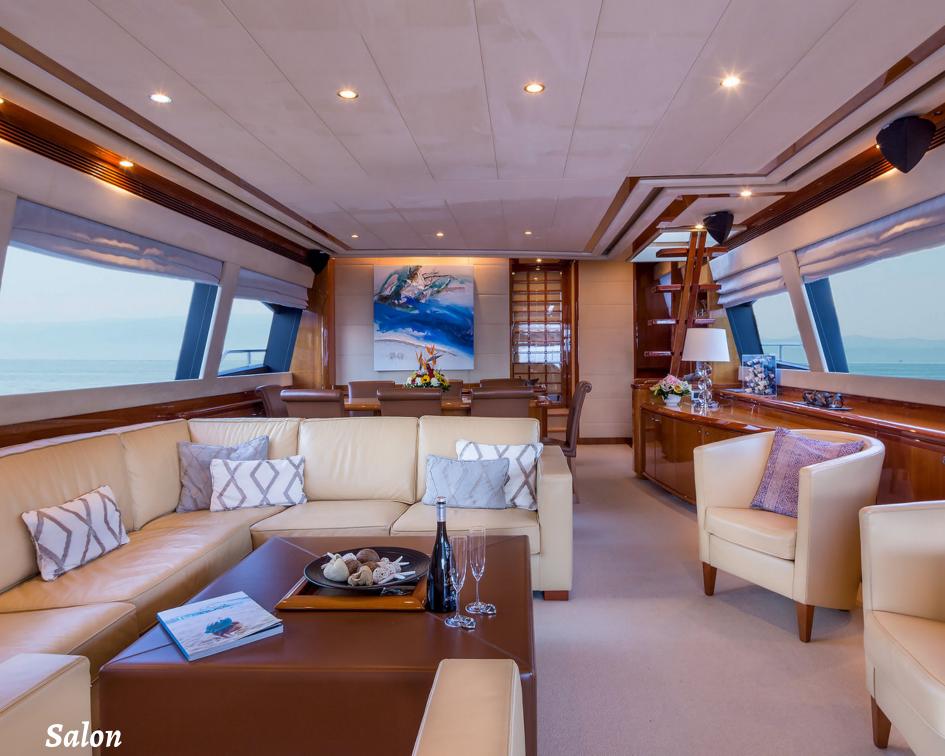

## M/Y Piola

Ferretti

All cabins with en-suite facilities

## Key points:

New 20 kw generator 2019 model
New audiovisual systems
An open dining area for stunning sea
views and pop-up TVs for ultimate
comfort
Stabilizers at anchor
WiFi connection on board
Beach Platform to form a sumptuous
sea-level Deck
Zero-speed stabilizers for extra comfort