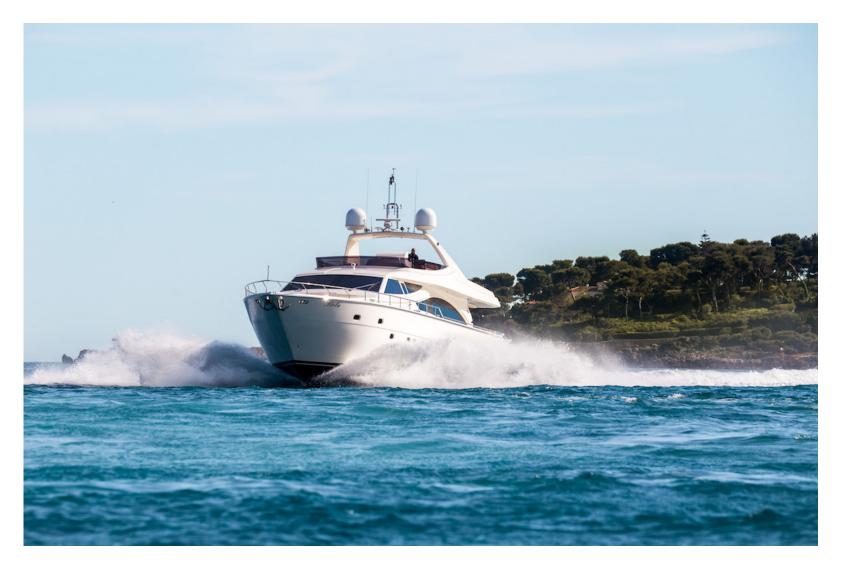

## Specifications:

Length overal: 25.30 m.

Builder: Ferretti

Year build/Refitted: 2008/2018

**Engine:** 2 x 1822hp MTU

**Cruising speed:** 25 Knots

Accommodation:

Number of guests: 9