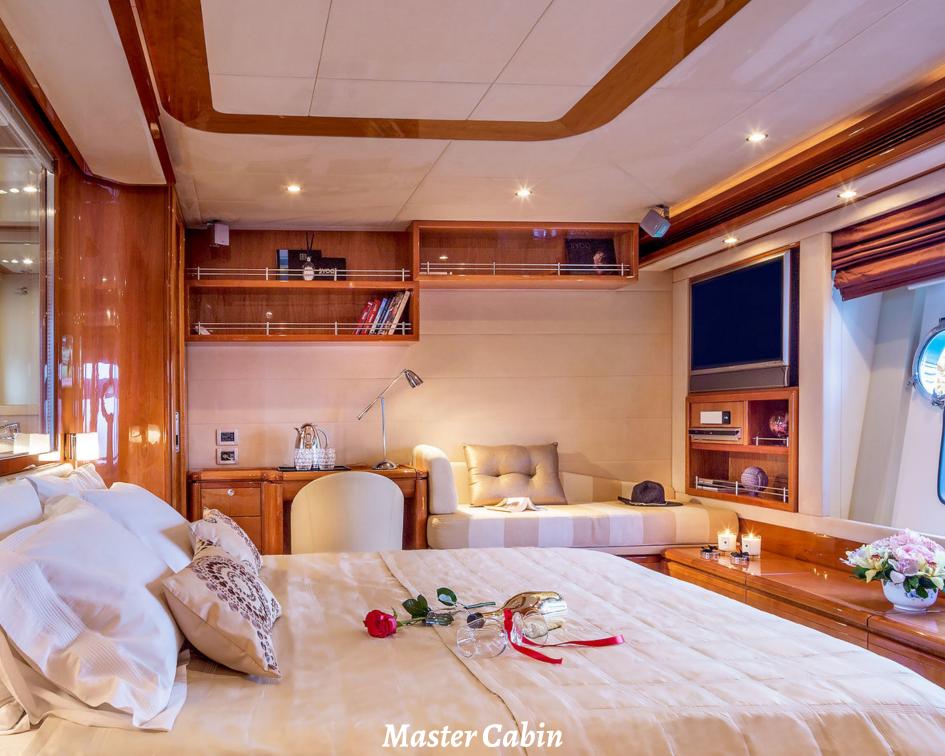

Number of cabins: 4

**Berths:** 9

Cabin configuration: 1 Master with queen size bed, 1 VIP with queen size bed, 2 Twin with two single beds each and a Pullman bed in one cabin All cabins with en-suite facilities