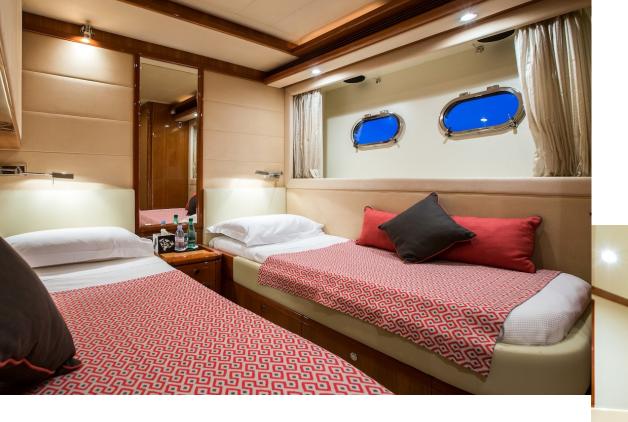

Number of cabins: 4

**Berths:** 9

Cabin configuration: 1 Master with queen size bed, 1 VIP with queen size bed, 2 Twin with two single beds each and a Pullman bed in one cabin All cabins with en-suite facilities