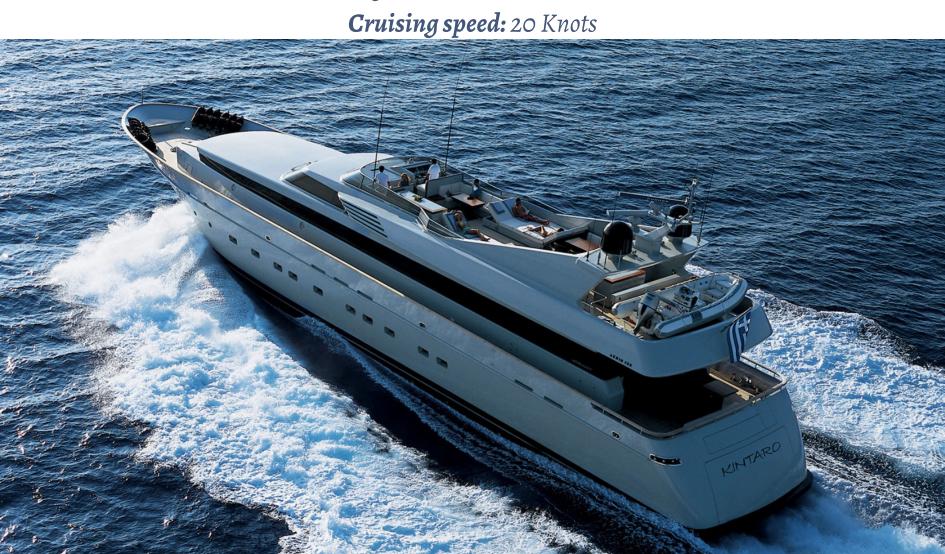

## **Specifications:**

Length overal: 38.10 m.

**Builder:** Cantieri di Pisa

Year build/Refitted: 2005 / 2014

Engine: 2 X 2774HP MTU

Accommodation:

Number of guests: 12

Number of cabins: 6