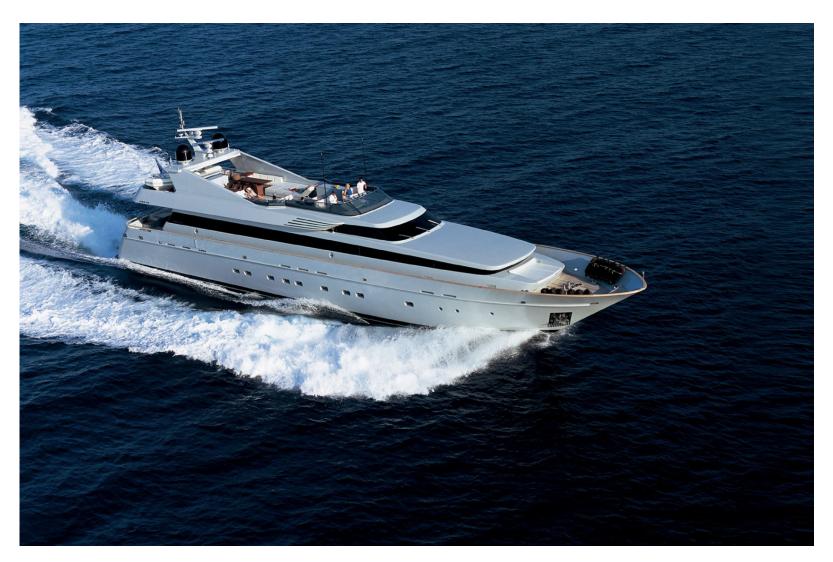

## M/Y Kintaro

Cantieri di Pisa

## **Specifications:**

Length overal: 38.10 m.

**Builder:** Cantieri di Pisa

Year build/Refitted: 2005 / 2014

Engine: 2 X 2774HP MTU

Accommodation:

Number of guests: 12

Number of cabins: 6