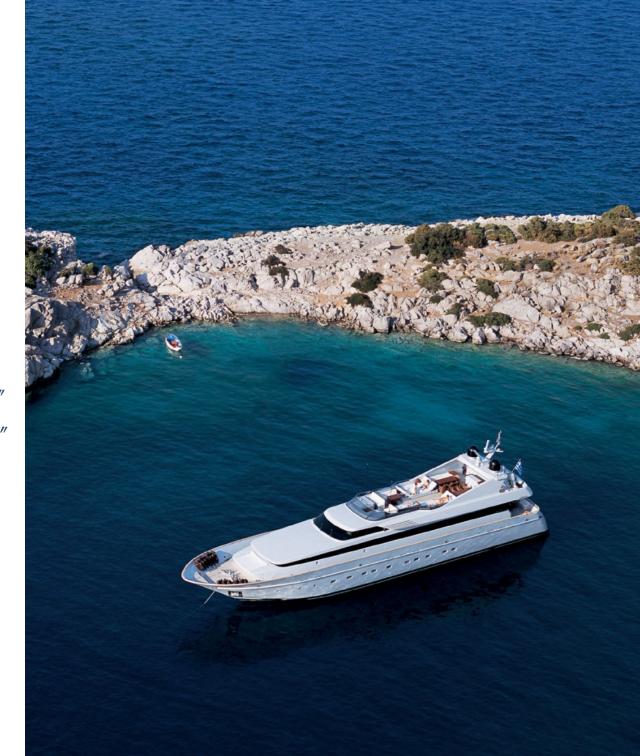

## M/Y Kintaro

Cantieri di Pisa

## **Specifications:**

Length overal: 38.10 m.

**Builder:** Cantieri di Pisa

Year build/Refitted: 2005 / 2014

Engine: 2 X 2774HP MTU

Accommodation:

Number of guests: 12

Number of cabins: 6