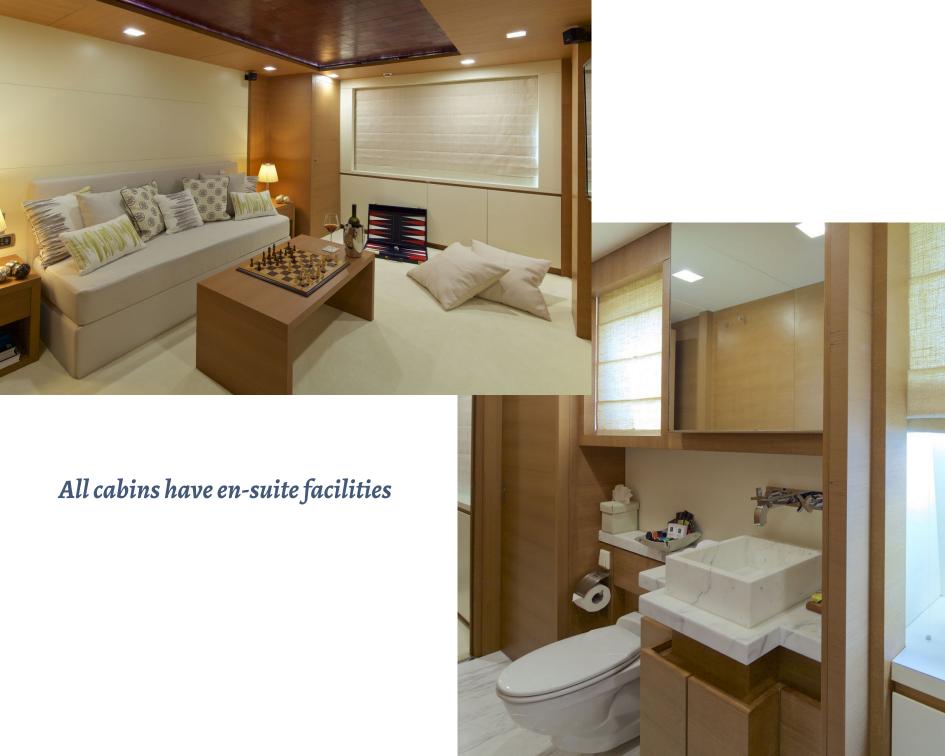

**Berths:** 12

**Cabin configuration:** One full beam Master cabin with king size bed on the lower deck

One VIP cabin with king size bed on the main deck

Two VIP cabins with queen size beds on the lower deck