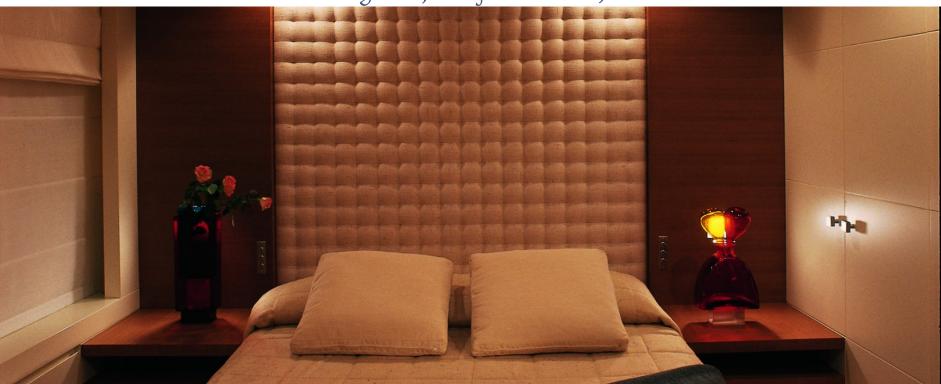

**Berths:** 12

**Cabin configuration:** One full beam Master cabin with king size bed on the lower deck

One VIP cabin with king size bed on the main deck

Two VIP cabins with queen size beds on the lower deck