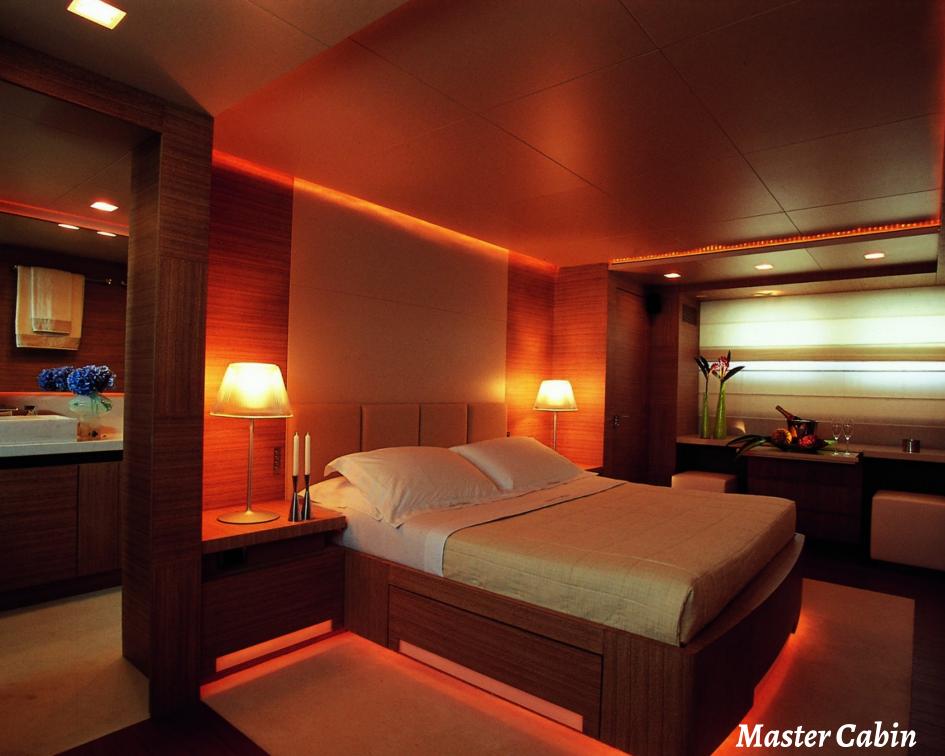

**Berths:** 12

**Cabin configuration:** One full beam Master cabin with king size bed on the lower deck

One VIP cabin with king size bed on the main deck

Two VIP cabins with queen size beds on the lower deck