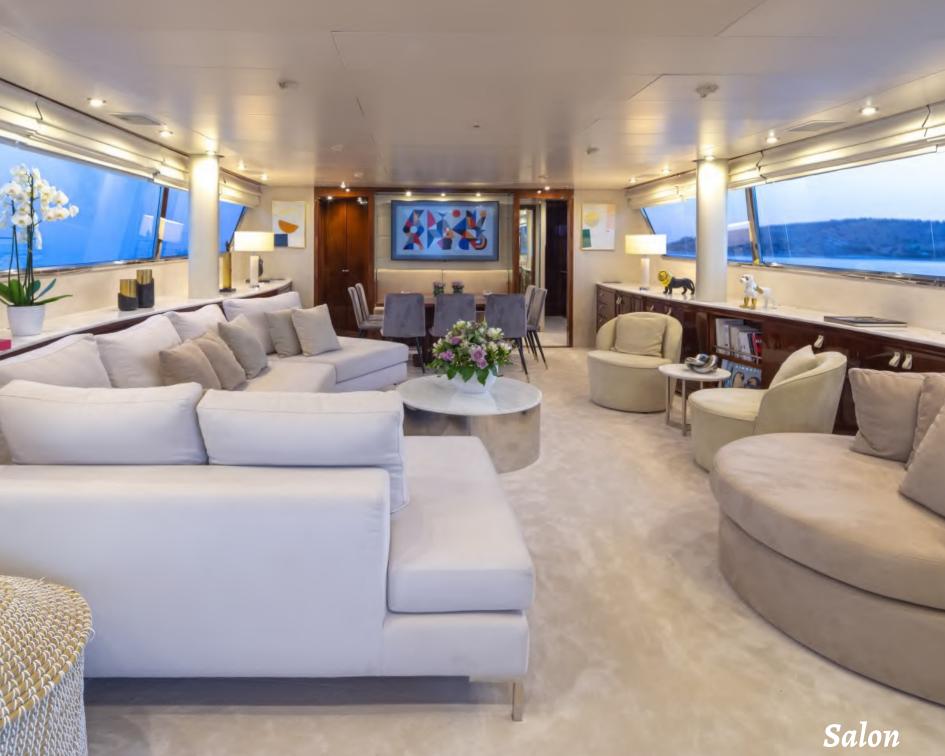

## Key points:

The main salon features a 70cm television and surround sound system, as well as Bluetooth compatibility for Spotify or iTunes.

All cabins are equipped with a smart TV, hi-fi DVD player and music systems.