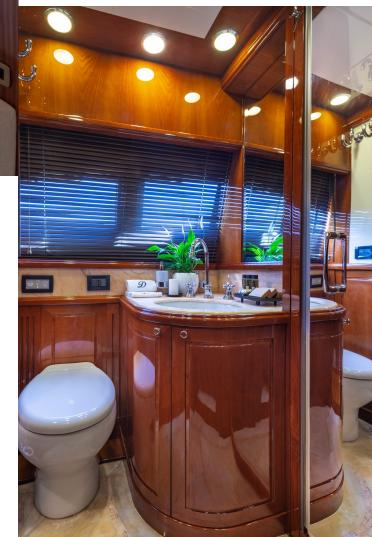

#### Accommodation:

Number of guests: 12

Number of cabins: 5

Berths: 12

**Cabin configuration:** The Master cabin features a king size bed, double vanity, walk-in wardrobe and ensuite marble bathroom.

The VIP cabin features a king size bed and ensuite marble bathroom.