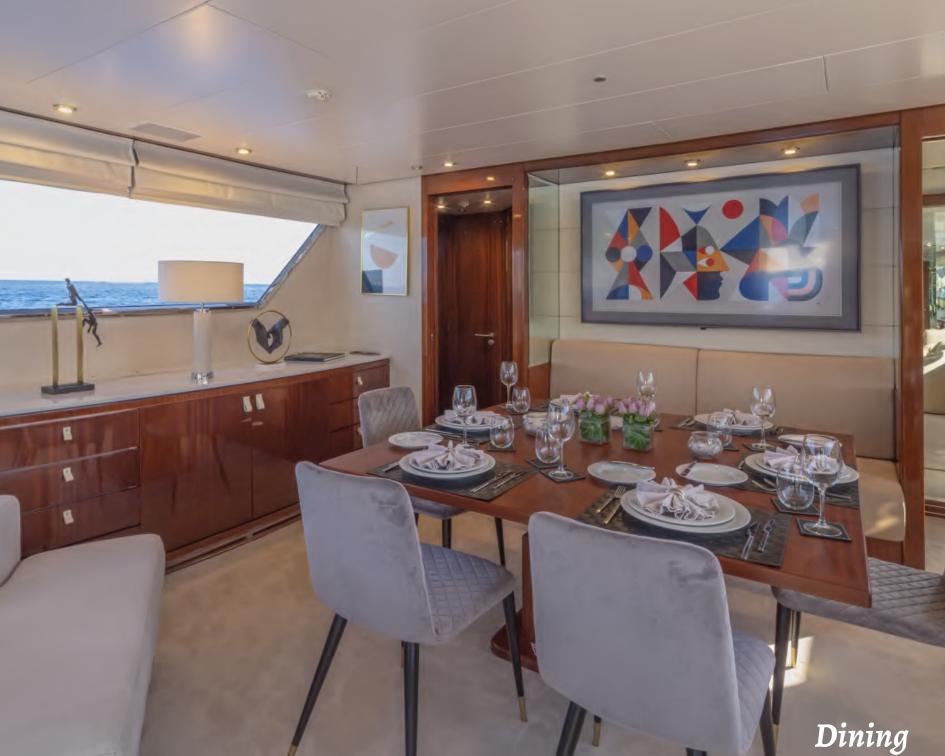

## Key points:

The main salon features a 70cm television and surround sound system, as well as Bluetooth compatibility for Spotify or iTunes.

All cabins are equipped with a smart TV, hi-fi DVD player and music systems.