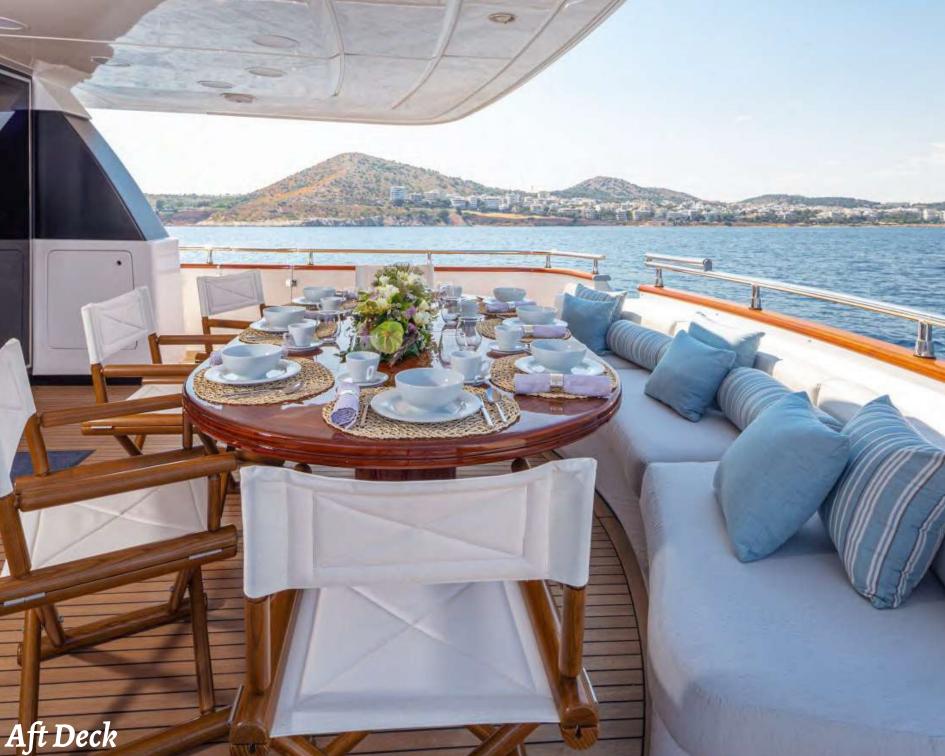

# M/Y Grace



San Lorenzo















A playroom is located on the main deck that is convertible into a double cabin, with ensuite facilities.





## Key points:

The main salon features a 70cm television and surround sound system, as well as Bluetooth compatibility for Spotify or iTunes.

All cabins are equipped with a smart TV, hi-fi DVD player and music systems.

Satellite TV Wi-Fi internet

## Specifications:

Length overal: 30 m.

**Builder:** San Lorenzo

Year build/ Refitted: 2001/2019

**Engine:** 2 x 2300 MTU

**Cruising speed:** 21 Knots

Max speed: 28 Knots



#### Accommodation:

Number of guests: 12

Number of cabins: 5

Berths: 12

**Cabin configuration:** The Master cabin features a king size bed, double vanity, walk-in wardrobe and ensuite marble bathroom.

The VIP cabin features a king size bed