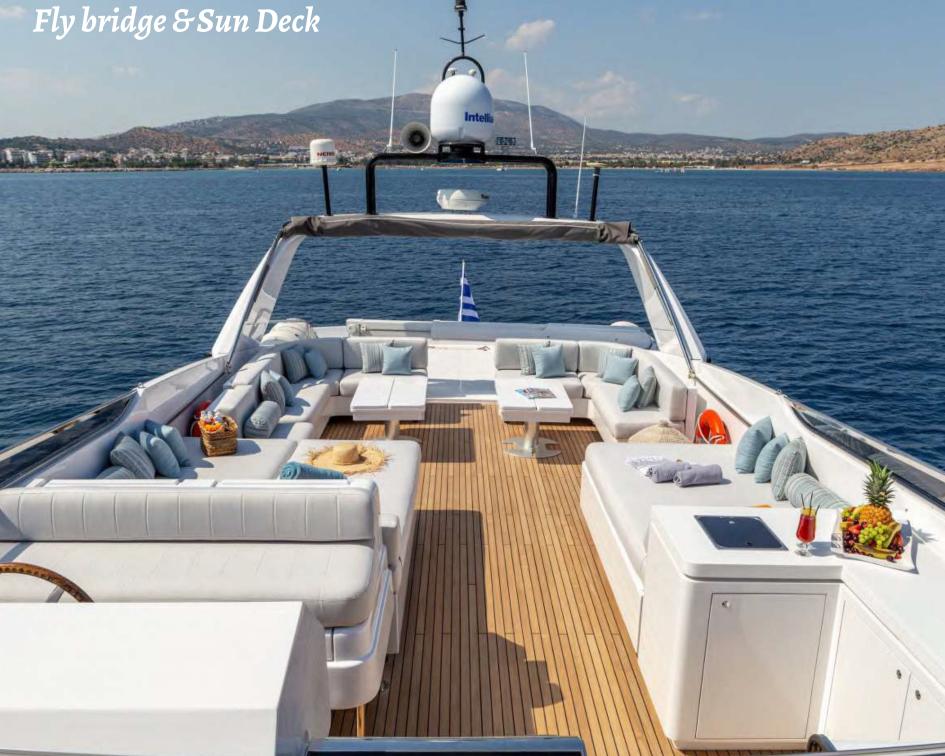

# M/Y Grace



San Lorenzo















A playroom is located on the main deck that is convertible into a double cabin, with ensuite facilities.





## Key points:

The main salon features a 70cm television and surround sound system, as well as Bluetooth compatibility for Spotify or iTunes.

All cabins are equipped with a smart TV, hi-fi DVD player and music systems.

Satellite TV Wi-Fi internet

## Specifications:

Length overal: 30 m.

**Builder:** San Lorenzo

Year build/ Refitted: 2001/2019

**Engine:** 2 x 2300 MTU

**Cruising speed:** 21 Knots

Max speed: 28 Knots



#### Accommodation:

Number of guests: 12

Number of cabins: 5

Berths: 12

**Cabin configuration:** The Master cabin features a king size bed, double vanity, walk-in wardrobe and ensuite marble bathroom.

The VIP cabin features a king size bed and