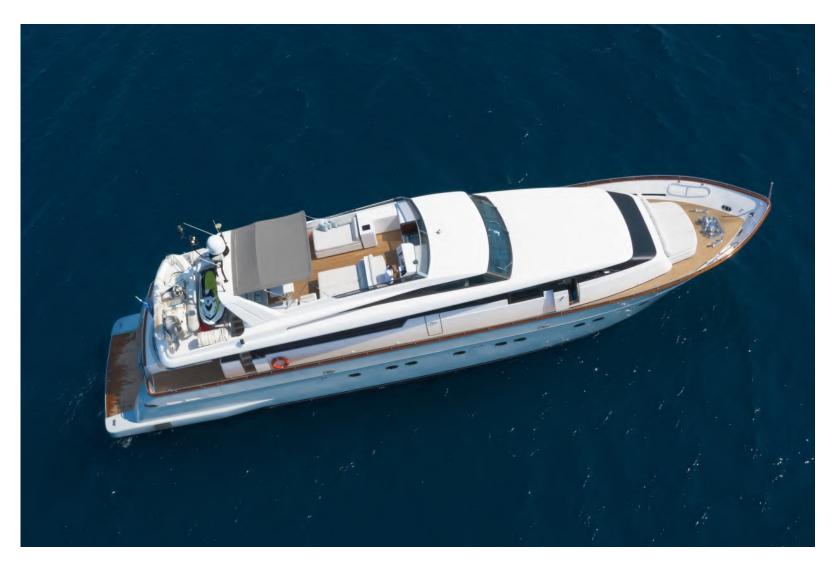

## Specifications:

Length overal: 30 m.

**Builder:** San Lorenzo

Year build/ Refitted: 2001/2019

**Engine:** 2 x 2300 MTU

**Cruising speed:** 21 Knots

Max speed: 28 Knots