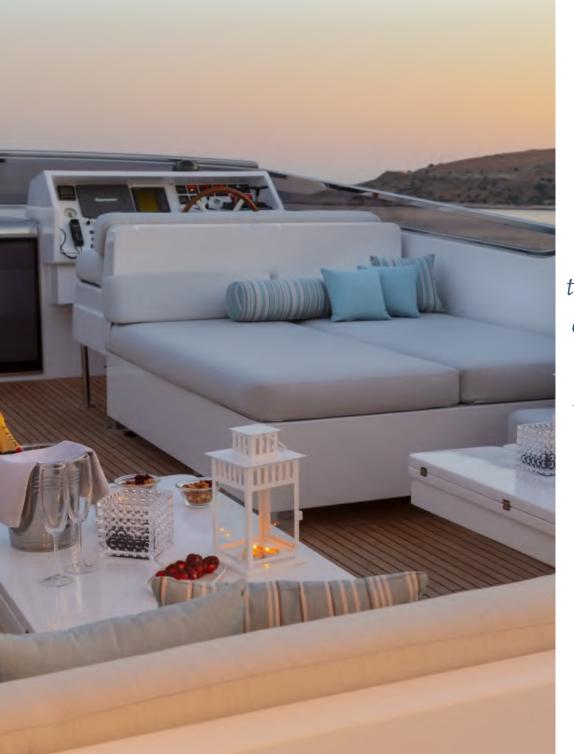

## Key points:

The main salon features a 70cm television and surround sound system, as well as Bluetooth compatibility for Spotify or iTunes.

All cabins are equipped with a smart TV, hi-fi DVD player and music systems.