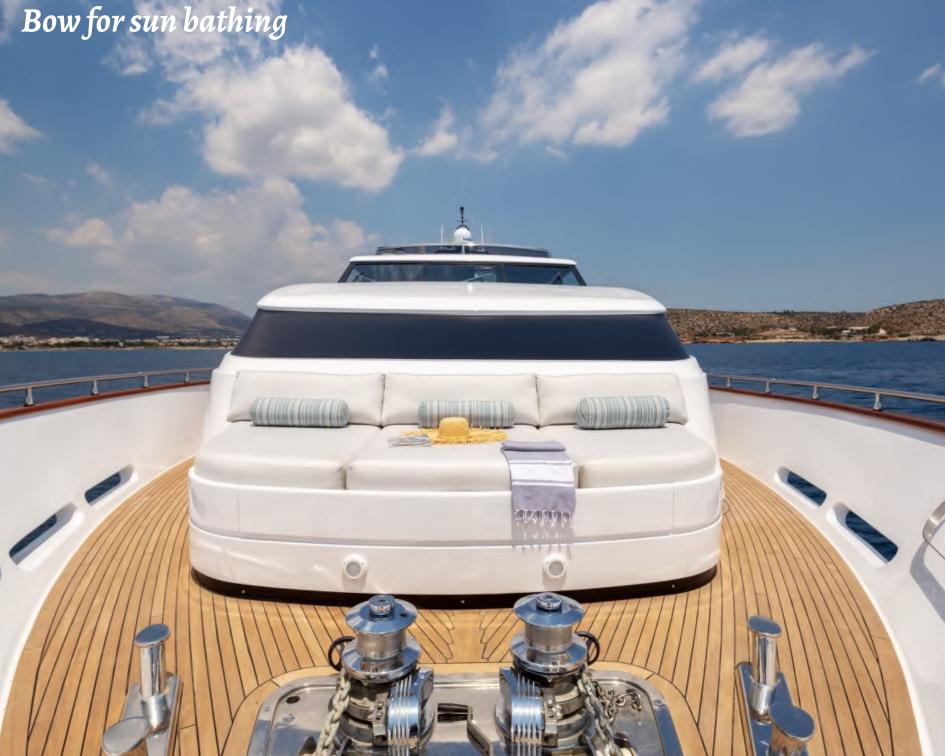

# M/Y Grace



San Lorenzo















A playroom is located on the main deck that is convertible into a double cabin, with ensuite facilities.





## Key points:

The main salon features a 70cm television and surround sound system, as well as Bluetooth compatibility for Spotify or iTunes.

All cabins are equipped with a smart TV, hi-fi DVD player and music systems.

Satellite TV Wi-Fi internet

## Specifications:

Length overal: 30 m.

**Builder:** San Lorenzo

Year build/ Refitted: 2001/2019

**Engine:** 2 x 2300 MTU

**Cruising speed:** 21 Knots

Max speed: 28 Knots



#### Accommodation:

Number of guests: 12

Number of cabins: 5

Berths: 12

**Cabin configuration:** The Master cabin features a king size bed, double vanity, walk-in wardrobe and ensuite marble bathroom.

The VIP cabin features a king size bed an