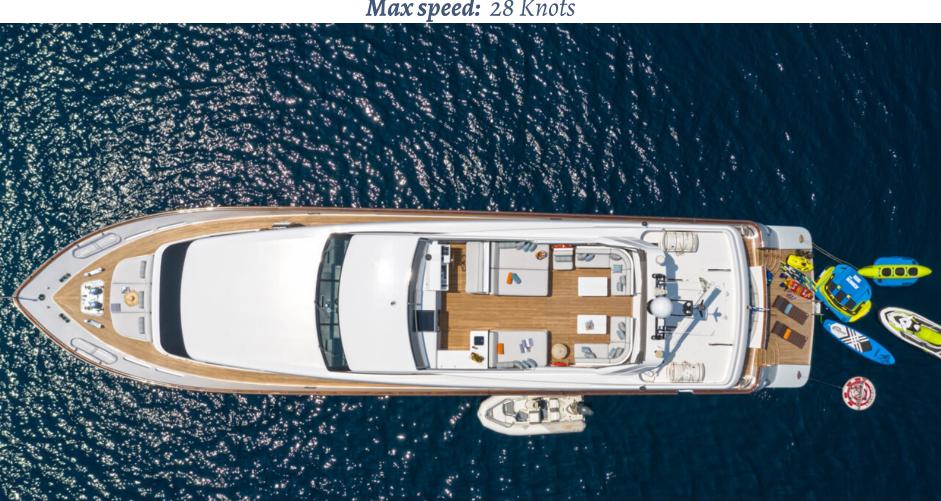

## Specifications:

Length overal: 30 m.

**Builder:** San Lorenzo

Year build/ Refitted: 2001/2019

**Engine:** 2 x 2300 MTU

**Cruising speed:** 21 Knots

Max speed: 28 Knots

### Water Sports:

1 x Tender Zodiac 4.80m with 60 HP Yamaha 1 x Jet Ski Seadoo GTI rotax power 1 x Seabob F5 with camera 2 x Seascooter Seadoo RS1 Experience 2 x SUP Paddle Board 2 x Tubes 1 x SPINERA Let's Go 3 -In¬atable sofa 1 x Banana 3 Person Waterskis for adults and children Fishing & snorkeling Equipment