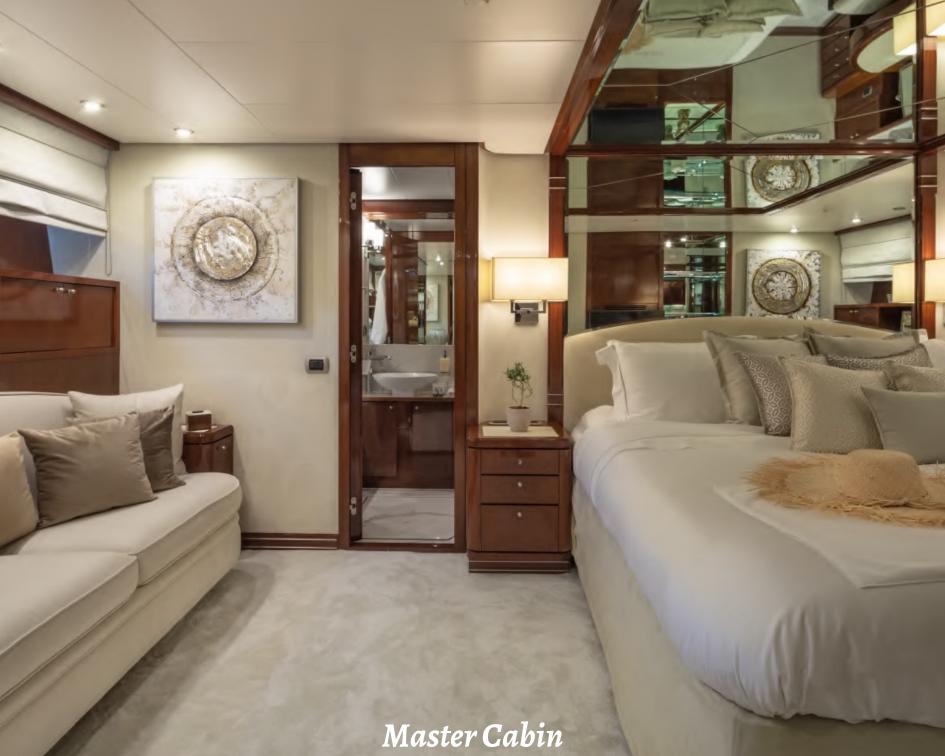

#### Accommodation:

Number of guests: 12

Number of cabins: 5

Berths: 12

**Cabin configuration:** The Master cabin features a king size bed, double vanity, walk-in wardrobe and ensuite marble bathroom.

The VIP cabin features a king size bed and ensuite marble bathroom.