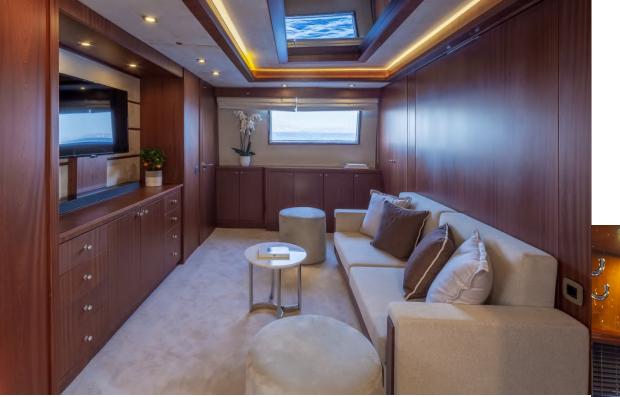

# M/Y Grace

San Lorenzo

A playroom is located on the main deck that is convertible into a double cabin, with ensuite facilities.