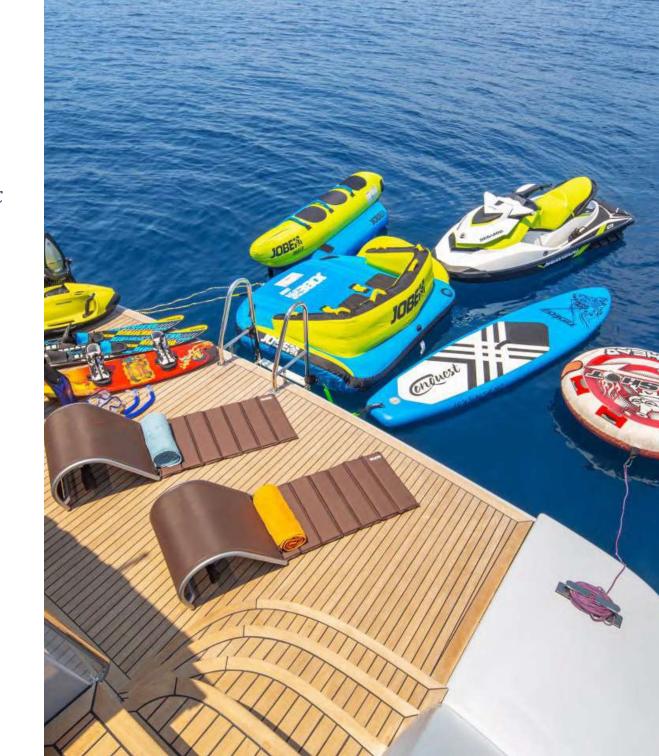

### Water Sports:

1 x Tender Zodiac 4.80m with 60 HP Yamaha 1 x Jet Ski Seadoo GTI rotax power 1 x Seabob F5 with camera 2 x Seascooter Seadoo RS1 Experience 2 x SUP Paddle Board 2 x Tubes 1 x SPINERA Let's Go 3 -In¬atable sofa 1 x Banana 3 Person Waterskis for adults and children Fishing & snorkeling Equipment