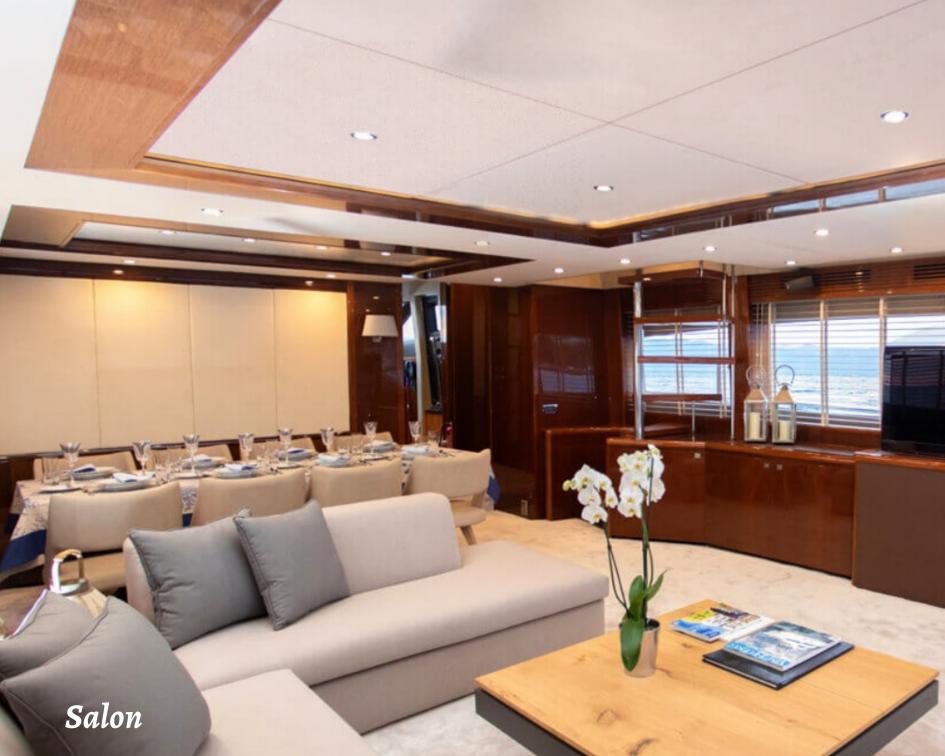

## M/S Gia Sena

Princess 85 Flybridge

Four luxurious cabins All with ensuite facilities

## Key points:

BOSE Sound System in Ddoor areas, saloon and master cabin Smart TVs in saloon, master, VIP and Guest cabins Playstation Satellite TV Wi-Fi Internet Electric Stone BBQ Jacuzzi