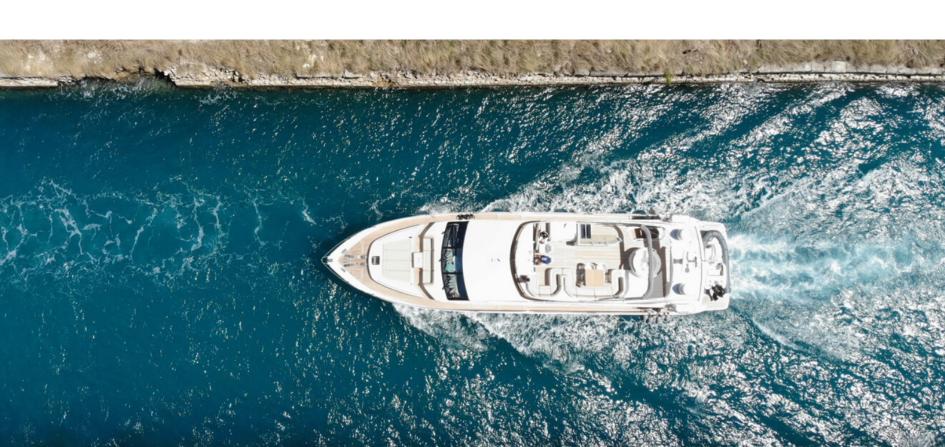

## **Specifications:**

Length overall: 26 m.

Builder: Princess 85 Flybridge

Year build/Refitted: 2009/2019

**Engines:** 2 x Caterpillar 18250 HP

Cruising speed: 22 Knots

Accommodation:

Number of guests: 8