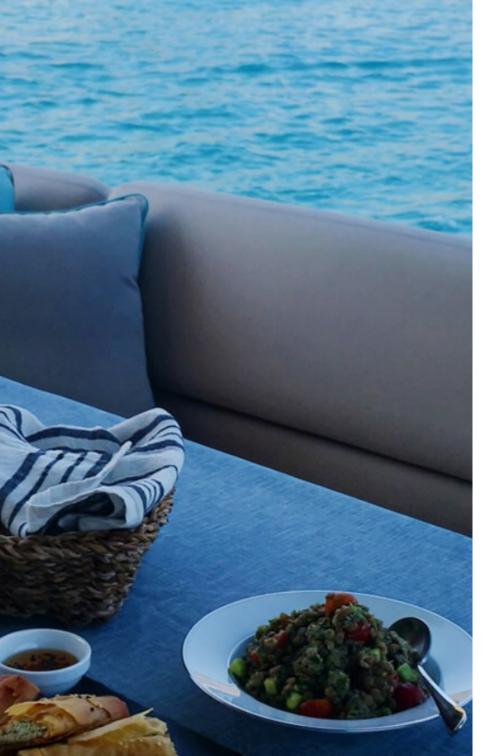

## M/S Gia Sena



Princess 85 Flybridge











Four luxurious cabins All with ensuite facilities







## Key points:

BOSE Sound System in Ddoor areas, saloon and master cabin Smart TVs in saloon, master, VIP and Guest cabins Playstation Satellite TV Wi-Fi Internet Electric Stone BBQ Jacuzzi

## **Specifications:**

Length overall: 26 m.

Builder: Princess 85 Flybridge

Year build/Refitted: 2009/2019

**Engines:** 2 x Caterpillar 18250 HP

Cruising speed: 22 Knots



Accommodation:

Number of guests: 8

Number of cabins: 4

**Berths:** 8

Cabin configuration: Four luxurious cabins, One Master cabin, One VIP cabin, One Twin with two single beds, One Twin with upper & lower beds

The two Twin cabins are sharing en-suite facilities

Crew: 3



## Water Sports:

1 x Tender Royal RIB 420
with 40 HP
1 x Yamaha Jet Ski GP 1800
Water Skis for adults and
kids
2 x Fun tubes
2 x SUP Paddle
Fishing