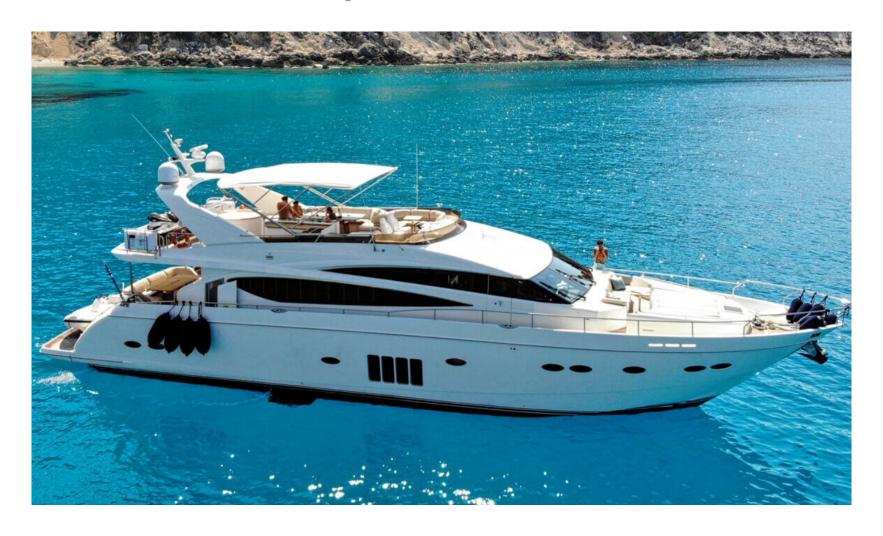

## M/S Gia Sena

Princess 85 Flybridge

Four luxurious cabins All with ensuite facilities

## **Specifications:**

Length overall: 26 m.

Builder: Princess 85 Flybridge

Year build/Refitted: 2009/2019

**Engines:** 2 x Caterpillar 18250 HP

Cruising speed: 22 Knots

Accommodation:

Number of guests: 8