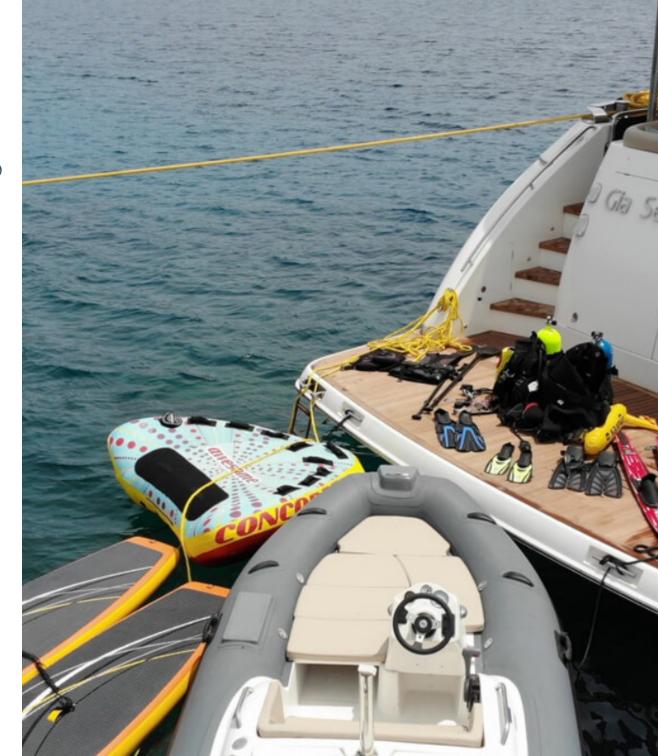

## Water Sports:

1 x Tender Royal RIB 420
with 40 HP
1 x Yamaha Jet Ski GP 1800
Water Skis for adults and
kids
2 x Fun tubes
2 x SUP Paddle
Fishing and Snorkeling
equipment

Diving equipment