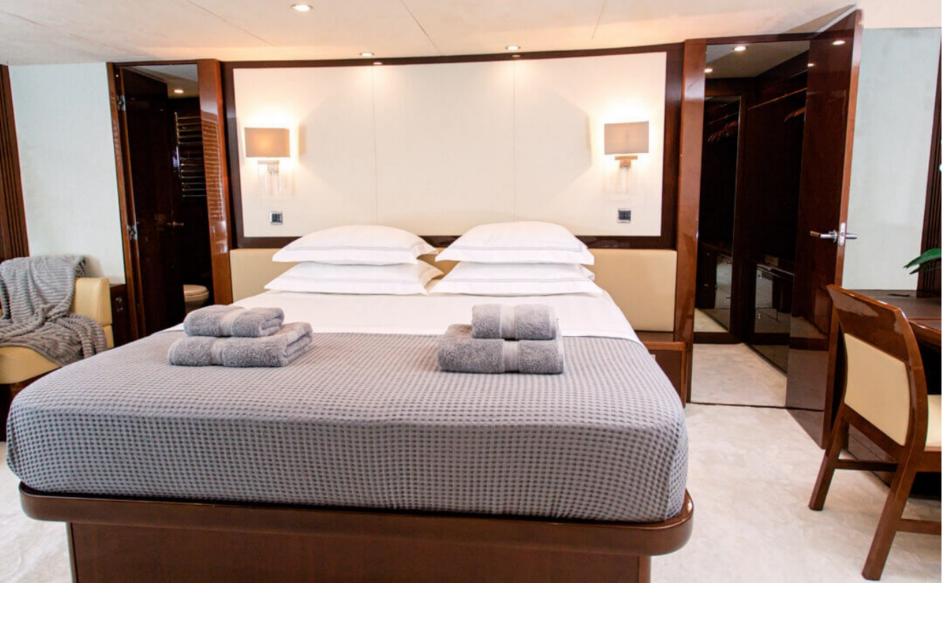

## M/S Gia Sena

Princess 85 Flybridge

Four luxurious cabins All with ensuite facilities

Number of cabins: 4

**Berths:** 8

Cabin configuration: Four luxurious cabins, One Master cabin, One VIP cabin, One Twin with two single beds, One Twin with upper & lower beds

The two Twin cabins are sharing en-suite facilities