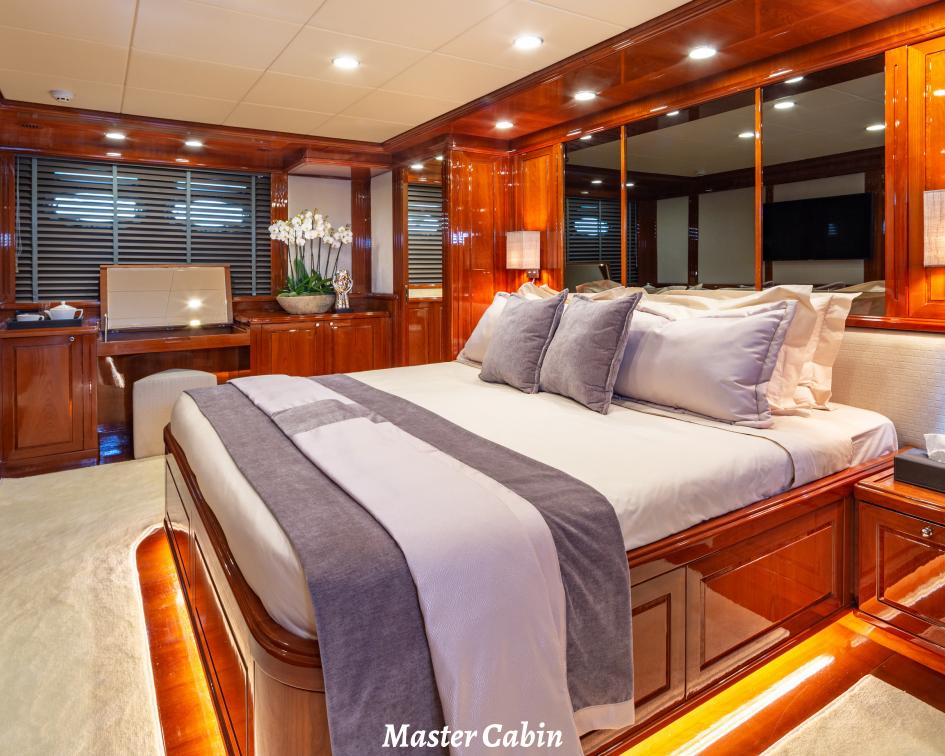

## M/Y Divine

Posillipo Technema 95S

All cabins with en suite facilities and air conditioning

Number of cabins: 5

**Berths:** 12

**Cabin configuration:** 1 Master cabin, 1 VIP cabin, 2 Twin with pullman beds

On deck Guest room

All with en suite facilities and air conditioning

Crew: 7