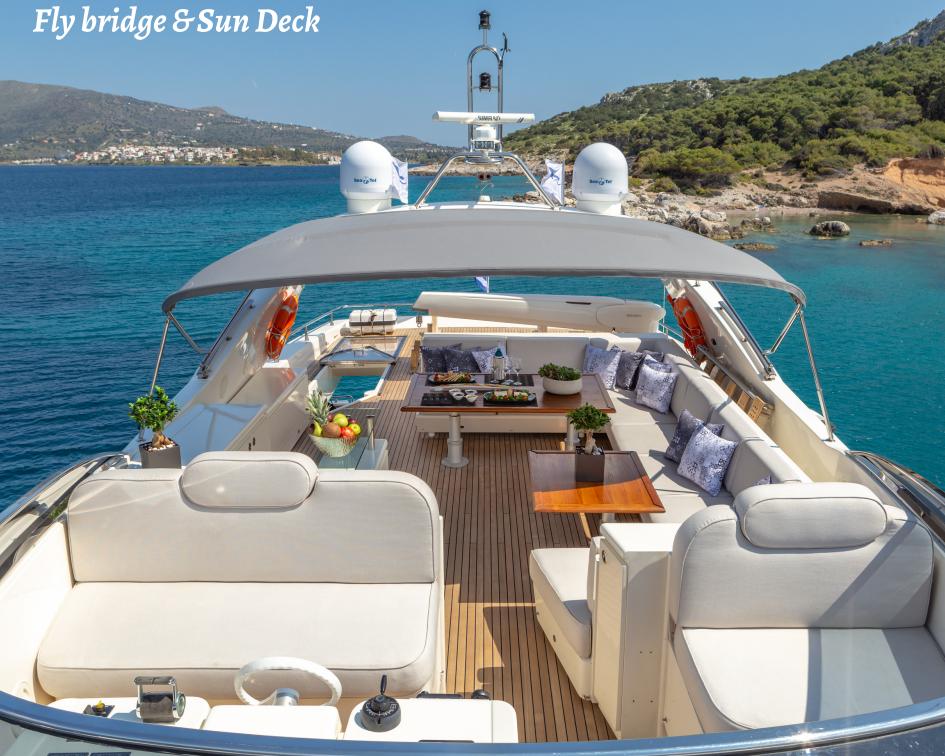

Number of cabins: 5

**Berths:** 12

**Cabin configuration:** 1 Master cabin, 1 VIP cabin, 2 Twin with pullman beds

On deck Guest room

All with en suite facilities and air conditioning

Crew: 7