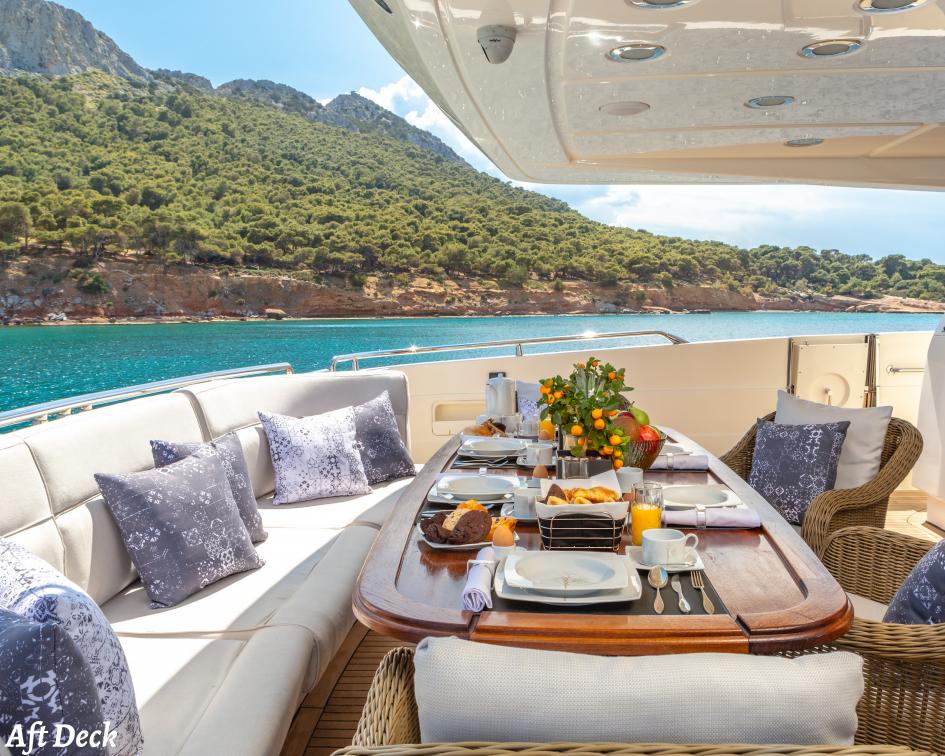

Number of cabins: 5

**Berths:** 12

**Cabin configuration:** 1 Master cabin, 1 VIP cabin, 2 Twin with pullman beds

On deck Guest room

All with en suite facilities and air conditioning

Crew: 7