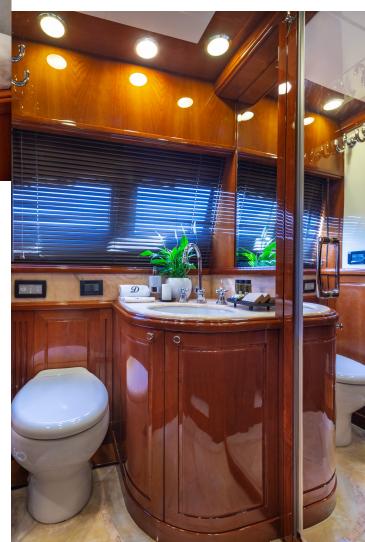

## M/Y Divine

Posillipo Technema 95S

All cabins with en suite facilities and air conditioning

Number of cabins: 5

**Berths:** 12

**Cabin configuration:** 1 Master cabin, 1 VIP cabin, 2 Twin with pullman beds

On deck Guest room

All with en suite facilities and air conditioning

Crew: 7