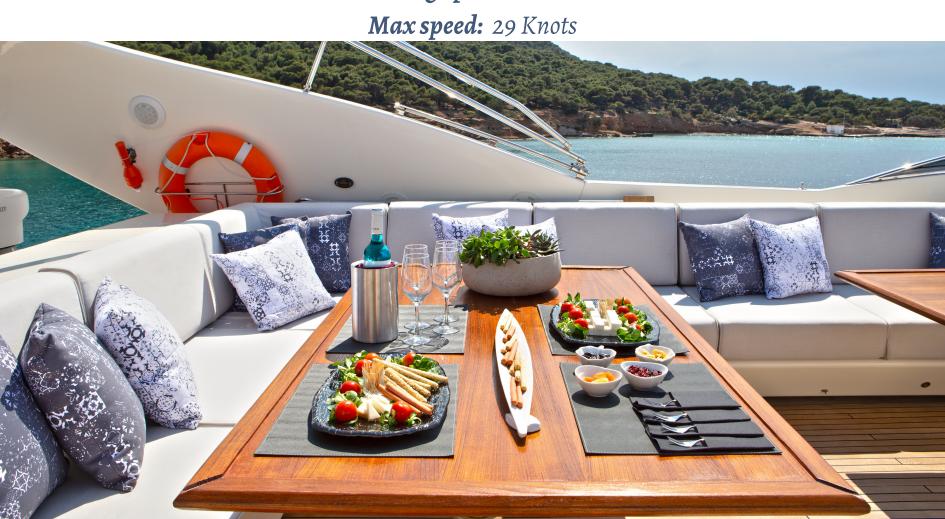

## Specifications:

Length overal: 30 m.

Builder: Posillipo Technema

Year build/ Refitted: 2006/2019

**Engine:** 2 x 2200hp

**Cruising speed:** 23 Knots

Accommodation:

Number of guests: 12