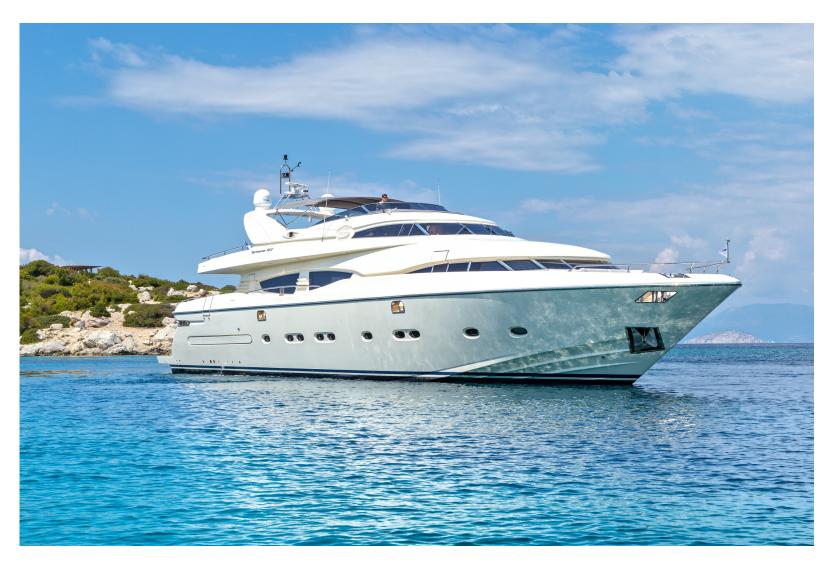

## M/Y Divine

Posillipo Technema 95S

All cabins with en suite facilities and air conditioning

## Specifications:

Length overal: 30 m.

Builder: Posillipo Technema

Year build/ Refitted: 2006/2019

**Engine:** 2 x 2200hp

**Cruising speed:** 23 Knots

Accommodation:

Number of guests: 12