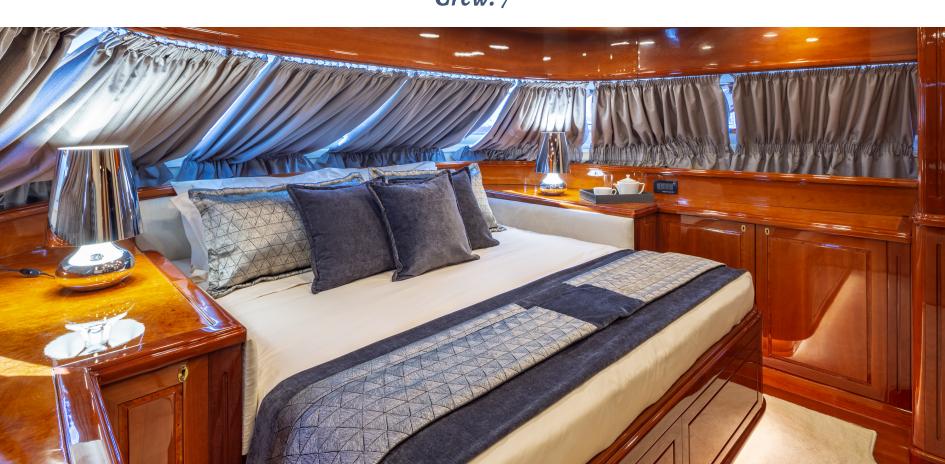

Number of cabins: 5

**Berths:** 12

**Cabin configuration:** 1 Master cabin, 1 VIP cabin, 2 Twin with pullman beds

On deck Guest room

All with en suite facilities and air conditioning

Crew: 7