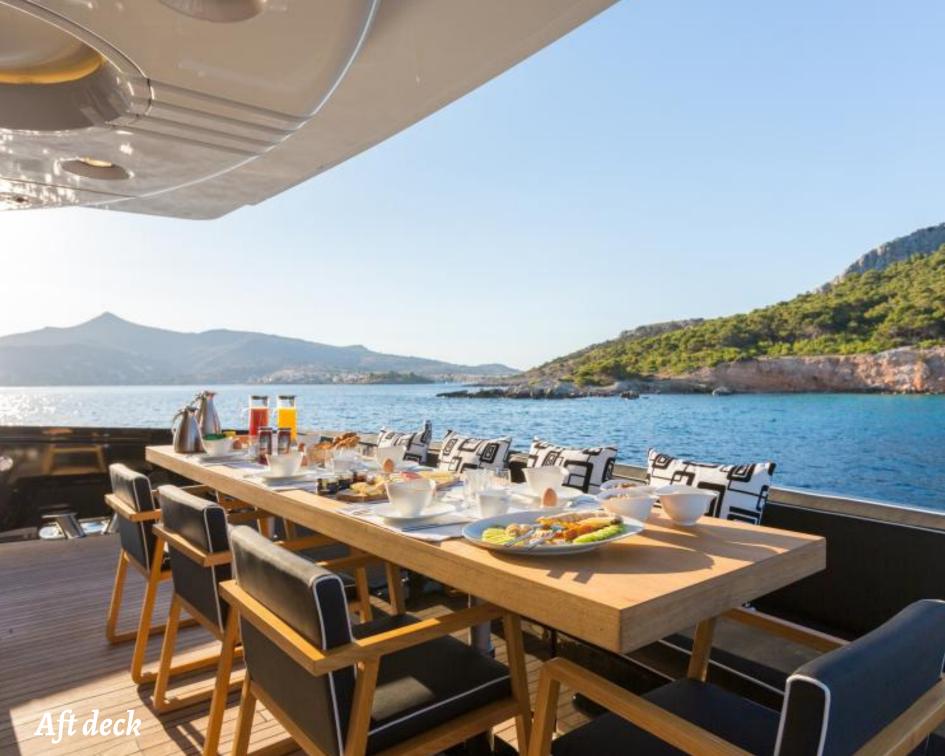

## Key points:

Fully air conditioned Watermaker Generators Bimini & Barbeque on sundeck Swimming platform Swimming steps Vast exterior & interior spaces Zero Speed Stabilizers Expansive sundeck with Bbq & sun loungers All cabins have en suite facilities, SAT TV/ DVD/ **AUDIO** SAT TV/DVD/ AUDIO/ MP3/ PLAYSTATION 4/NINTENDO WII in main salon