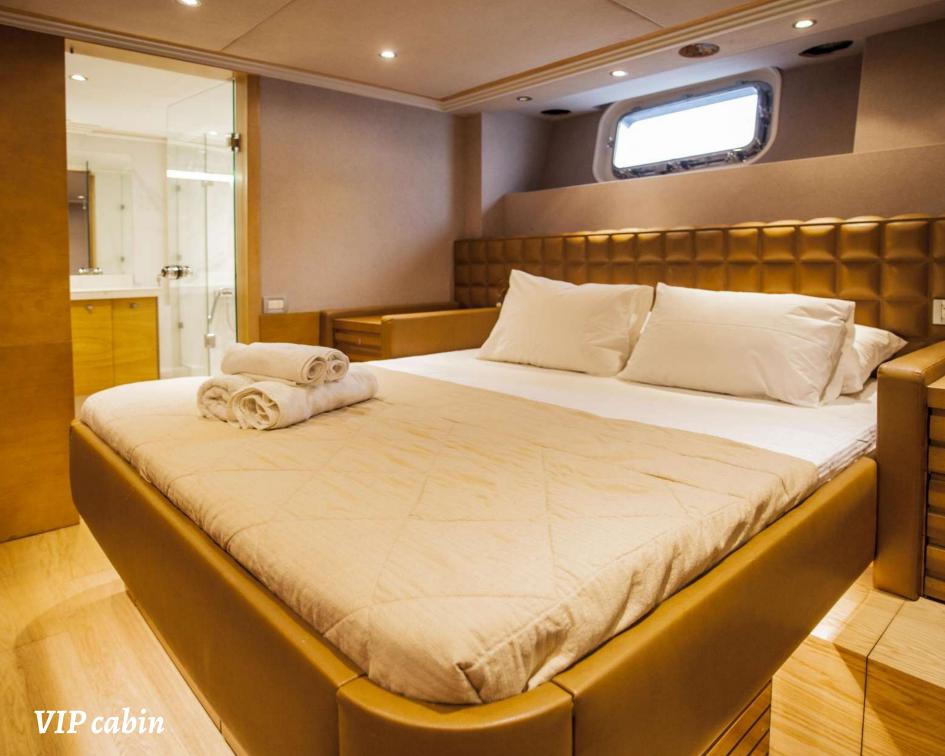

#### Accommodation:

Number of guests: 11/13

Number of cabins: 5/6

Berths: 13

**Cabin configuration:** 1 Master cabin, 2 VIP Cabins, 1 Twin cabin, 1 Twin cabin with one Pullman berth

**Crew:** 7 (Captain, Chef, Chief Deckhand, 2nd Deckhand, 3rd Deckhand- Steward, Chief Engineer, Chief Stewardess)