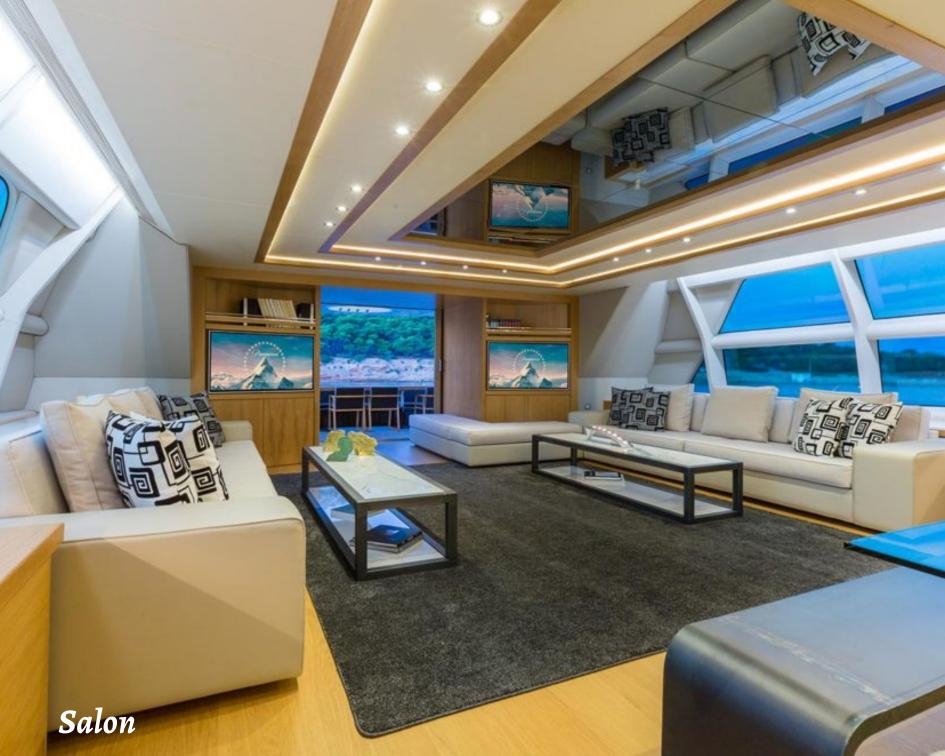

## Key points:

Fully air conditioned Watermaker Generators Bimini & Barbeque on sundeck Swimming platform Swimming steps Vast exterior & interior spaces Zero Speed Stabilizers Expansive sundeck with Bbq & sun loungers All cabins have en suite facilities, SAT TV/ DVD/ **AUDIO** SAT TV/DVD/ AUDIO/ MP3/ PLAYSTATION 4/NINTENDO WII in main salon