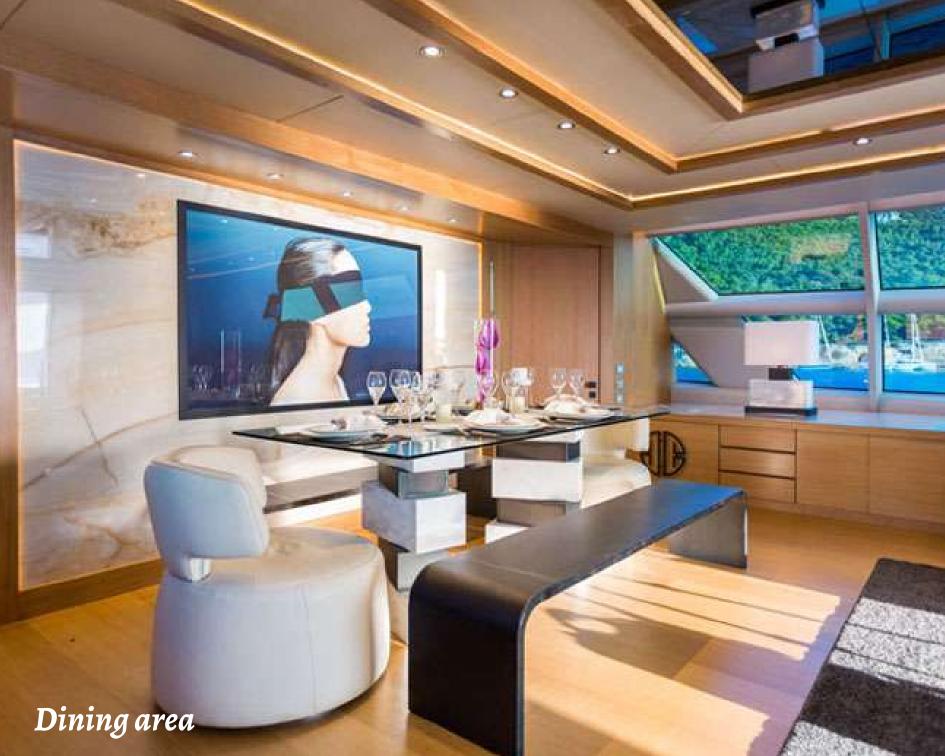

## Key points:

Fully air conditioned Watermaker Generators Bimini & Barbeque on sundeck Swimming platform Swimming steps Vast exterior & interior spaces Zero Speed Stabilizers Expansive sundeck with Bbq & sun loungers All cabins have en suite facilities, SAT TV/ DVD/ **AUDIO** SAT TV/DVD/ AUDIO/ MP3/ PLAYSTATION 4/NINTENDO WII in main salon