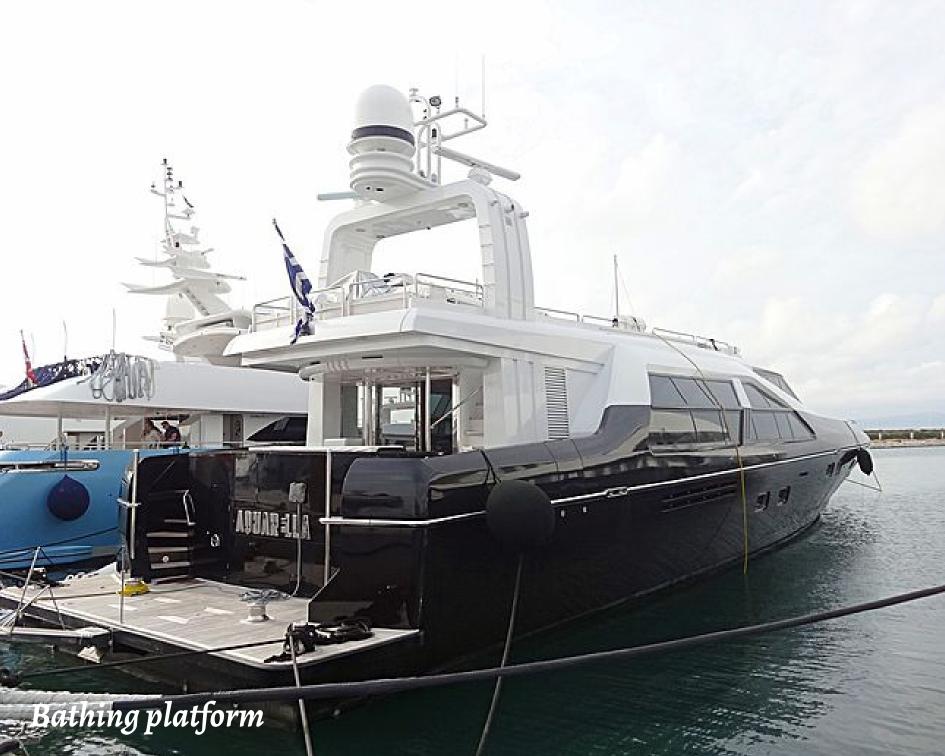

## Key points:

Fully air conditioned Watermaker Generators Bimini & Barbeque on sundeck Swimming platform Swimming steps Vast exterior & interior spaces Zero Speed Stabilizers Expansive sundeck with Bbq & sun loungers All cabins have en suite facilities, SAT TV/ DVD/ **AUDIO** SAT TV/DVD/ AUDIO/ MP3/ PLAYSTATION 4/NINTENDO WII in main salon