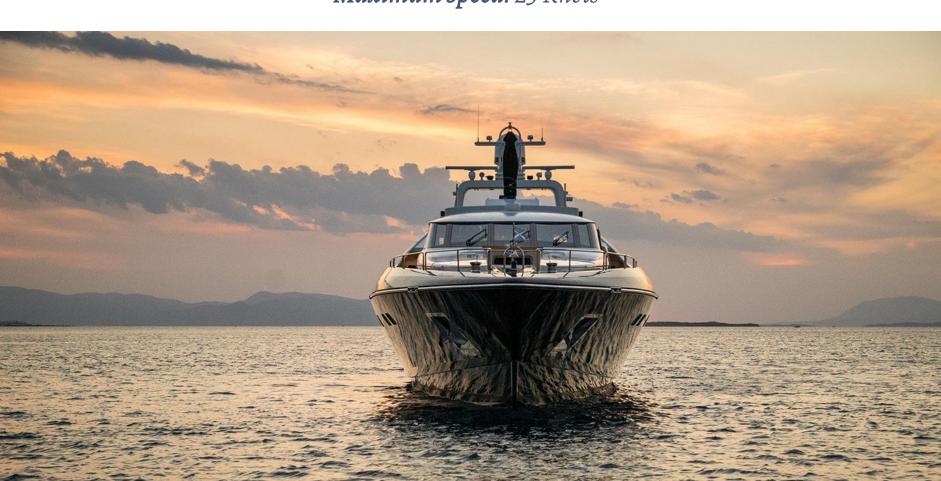

# Specifications:

Length overal: 42.40 m.

Builder: Heesen-Deveonport

**Year build/ Refitted:** 1998 / 2018-19

**Engines:** 2 MTU x 2253 hp

Cruising speed: 17-19 Knots

Maximum speed: 25 Knots