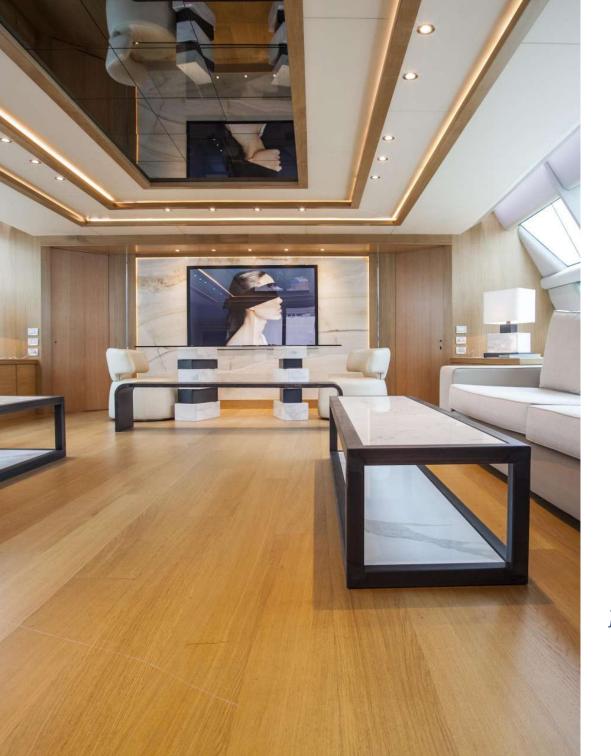

# M/Y Aquarella

Heesen-Deveonport

Master cabin is 48sqm with independent salon and a sofa/bed, which can be converted into a 6th cabin and has separate bathroom.