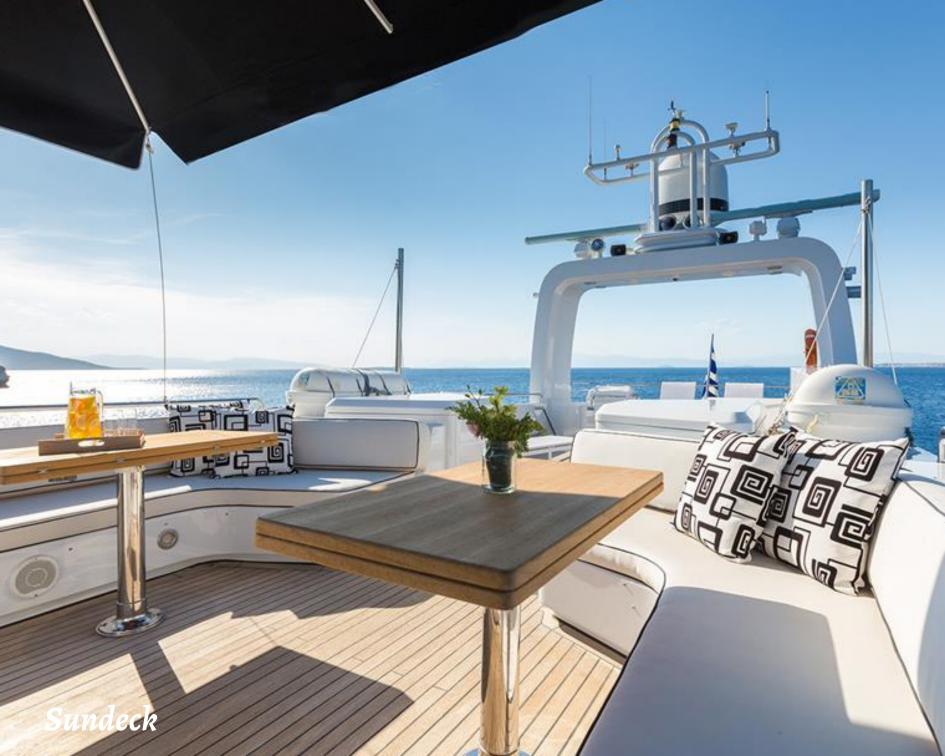

## Key points:

Fully air conditioned Watermaker Generators Bimini & Barbeque on sundeck Swimming platform Swimming steps Vast exterior & interior spaces Zero Speed Stabilizers Expansive sundeck with Bbq & sun loungers All cabins have en suite facilities, SAT TV/ DVD/ **AUDIO** SAT TV/DVD/ AUDIO/ MP3/ PLAYSTATION 4/NINTENDO WII in main salon