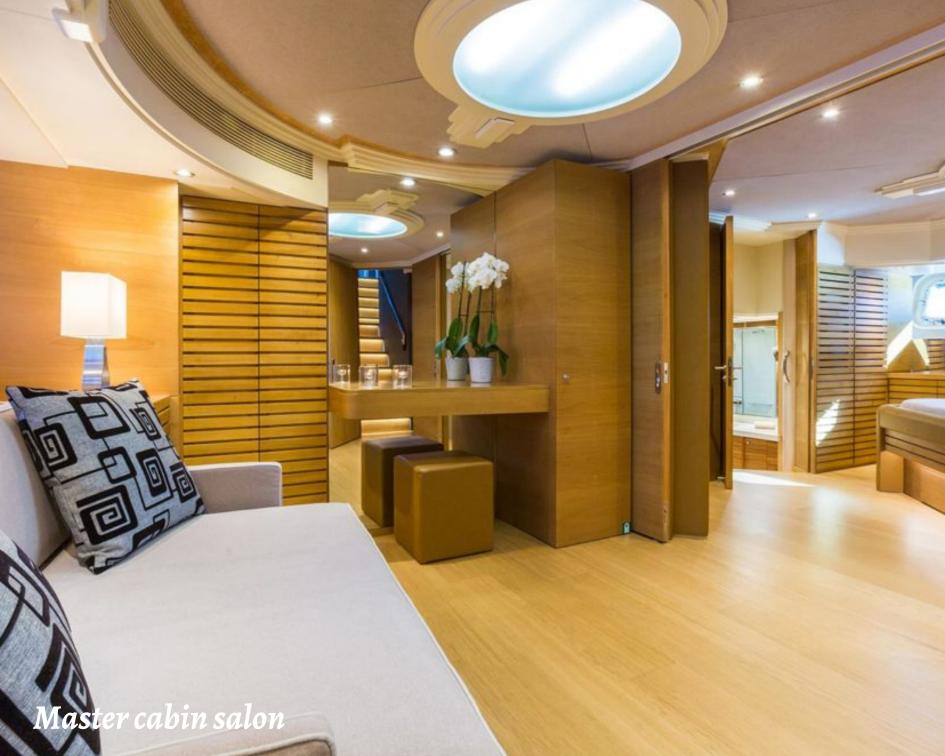

# M/Y Aquarella

Heesen-Deveonport

Master cabin is 48sqm with independent salon and a sofa/bed, which can be converted into a 6th cabin and has separate bathroom.