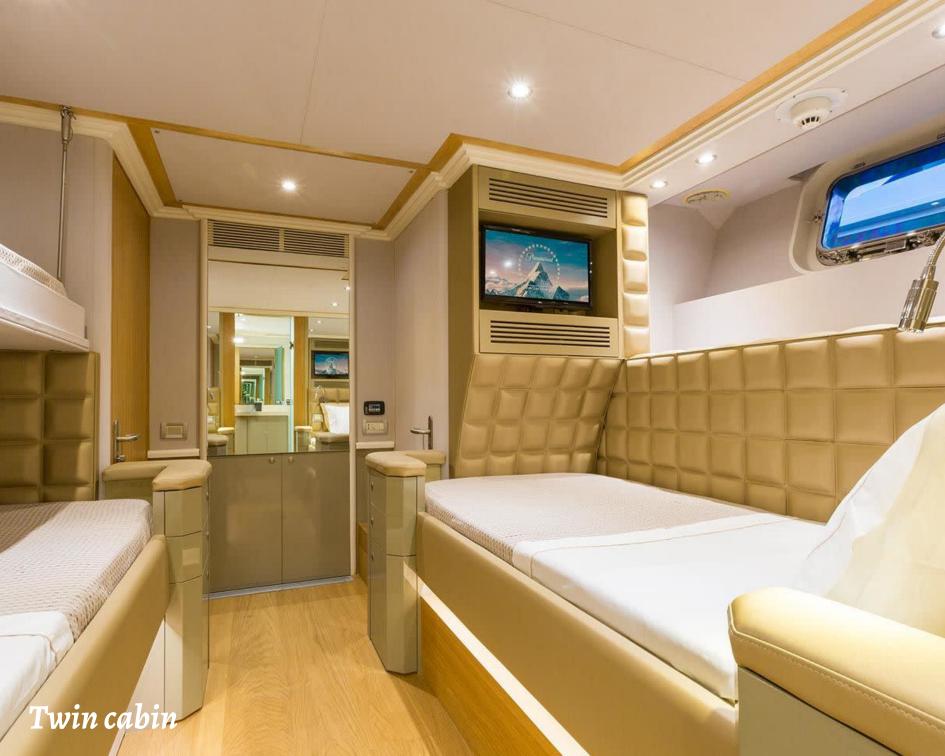

#### Accommodation:

Number of guests: 11/13

Number of cabins: 5/6

Berths: 13

**Cabin configuration:** 1 Master cabin, 2 VIP Cabins, 1 Twin cabin, 1 Twin cabin with one Pullman berth

**Crew:** 7 (Captain, Chef, Chief Deckhand, 2nd Deckhand, 3rd Deckhand- Steward, Chief Engineer, Chief Stewardess)