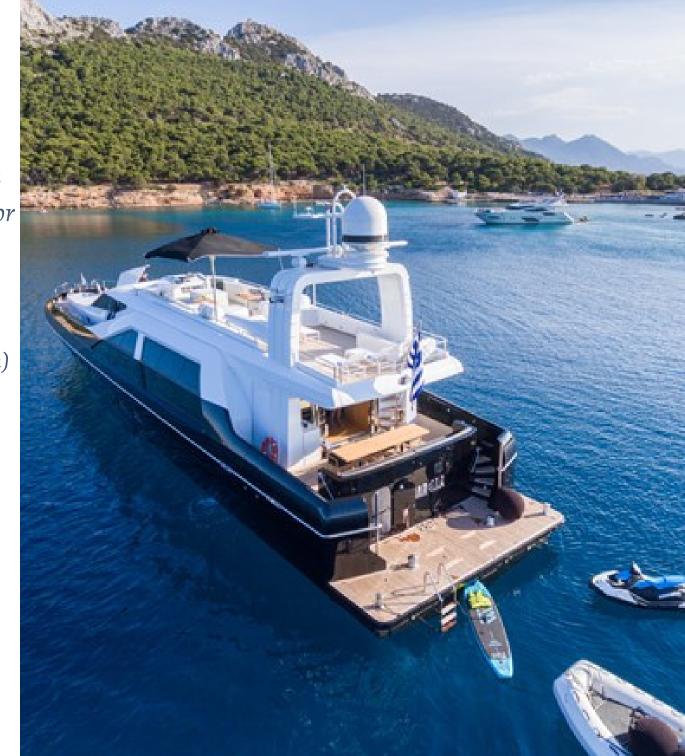

## Water Sports:

1 x SACHS tender 5.50 m with 100 hp outboard motor 1 x Seadoo 3-seater Waverunner 215 hp 1 x Water Ski (for adults) 1 x Water Ski (for children) Tubes 1 x Banana (5 pax) 1 x Wakeboard Fishing equipment Snorkelling Equipment