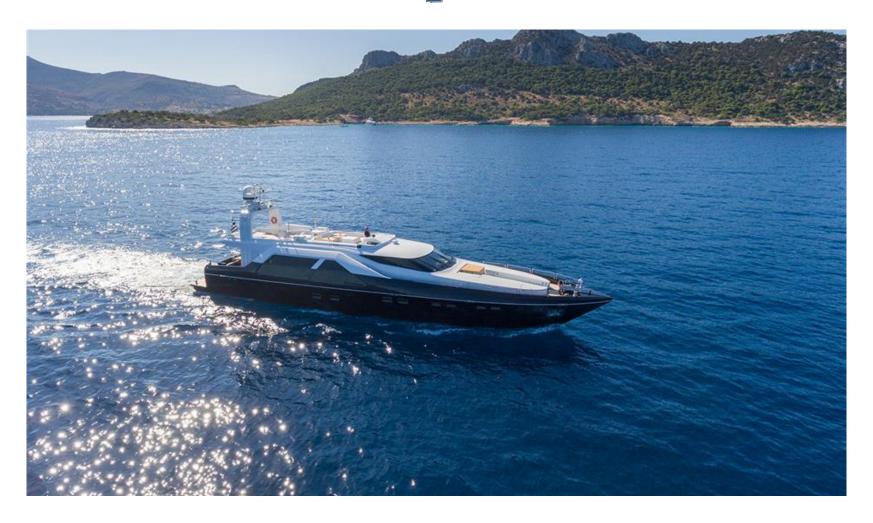

# M/Y Aquarella

Heesen-Deveonport

Master cabin is 48sqm with independent salon and a sofa/bed, which can be converted into a 6th cabin and has separate bathroom.

# Specifications:

Length overal: 42.40 m.

Builder: Heesen-Deveonport

**Year build/ Refitted:** 1998 / 2018-19

**Engines:** 2 MTU x 2253 hp

Cruising speed: 17-19 Knots

Maximum speed: 25 Knots