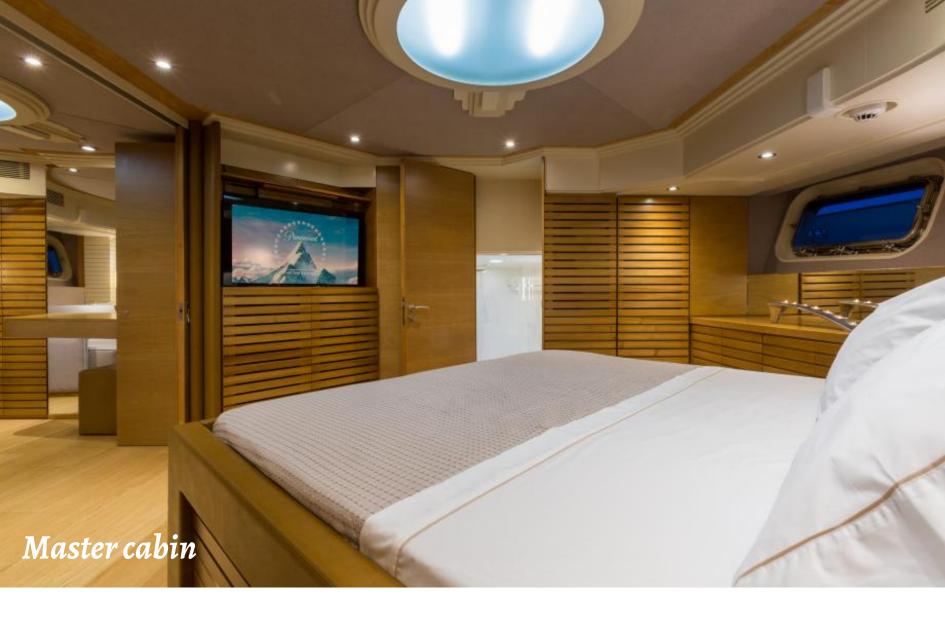

# M/Y Aquarella

Heesen-Deveonport

Master cabin is 48sqm with independent salon and a sofa/bed, which can be converted into a 6th cabin and has separate bathroom.

#### Accommodation:

Number of guests: 11/13

Number of cabins: 5/6

Berths: 13

**Cabin configuration:** 1 Master cabin, 2 VIP Cabins, 1 Twin cabin, 1 Twin cabin with one Pullman berth

**Crew:** 7 (Captain, Chef, Chief Deckhand, 2nd Deckhand, 3rd Deckhand- Steward, Chief Engineer, Chief Stewardess)