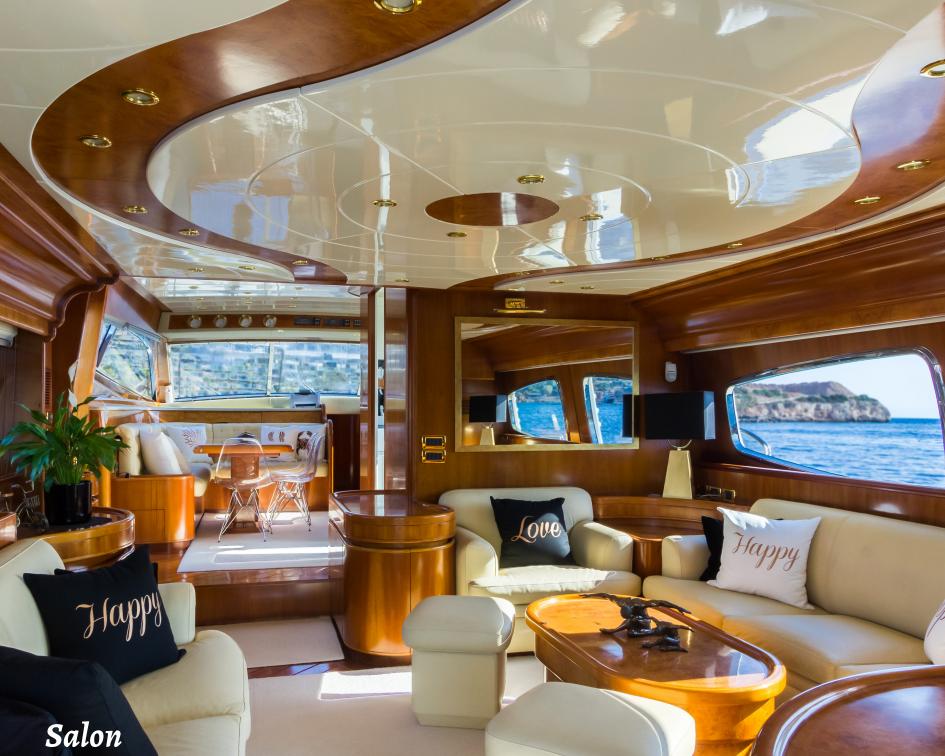

# M/Y Amoraki

Posillipo Rizzardi

This modern yacht can comfortably accommodate up to 9 guests in her 4 cozy cabins, with showers en suite

## Key points:

Comprehensive Audio Visual Systems
Audio System on the Sundeck
Satellite television
Netflix- Cosmote TV
Wifi Internet access
Email & printer service
Laundry facilities
Beauty amenities
Air conditioning