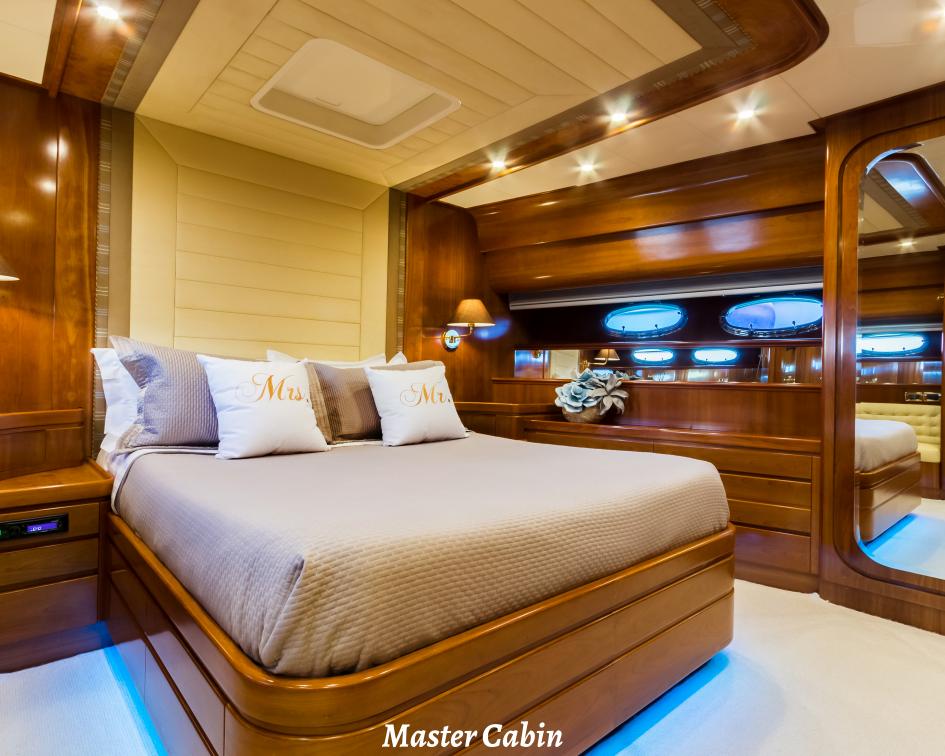

#### Accommodation:

Number of guests: 9/10

Number of cabins: 4

Berths: 10

**Cabin configuration:** One Master cabin (queen size bed), One VIP cabin (king size bed)

One Double cabin, One Twin cabin with Pullman beds