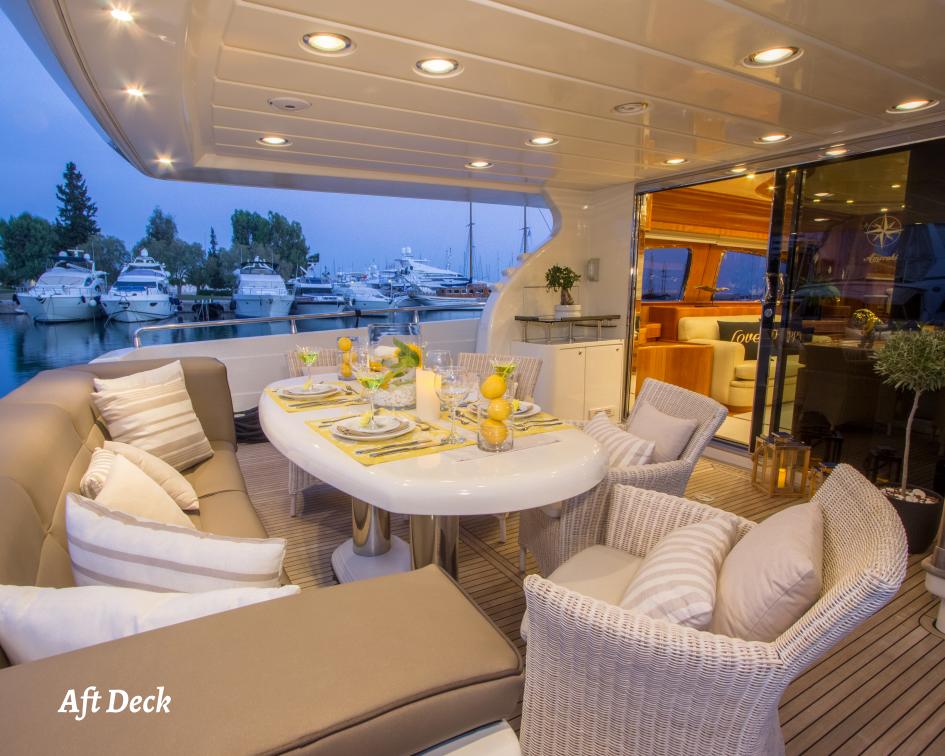

# M/Y Amoraki

Posillipo Rizzardi

This modern yacht can comfortably accommodate up to 9 guests in her 4 cozy cabins, with showers en suite