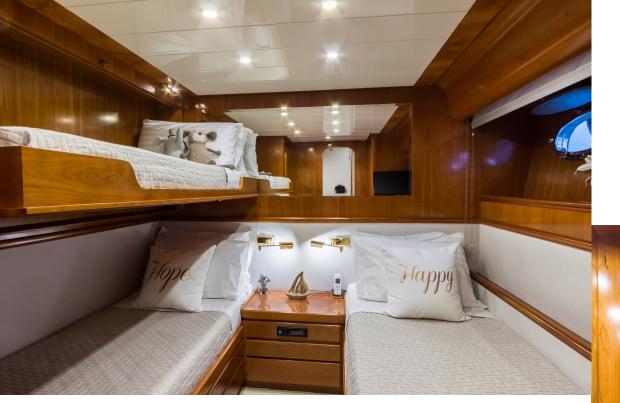

#### Accommodation:

Number of guests: 9/10

Number of cabins: 4

Berths: 10

**Cabin configuration:** One Master cabin (queen size bed), One VIP cabin (king size bed)

One Double cabin, One Twin cabin with Pullman beds