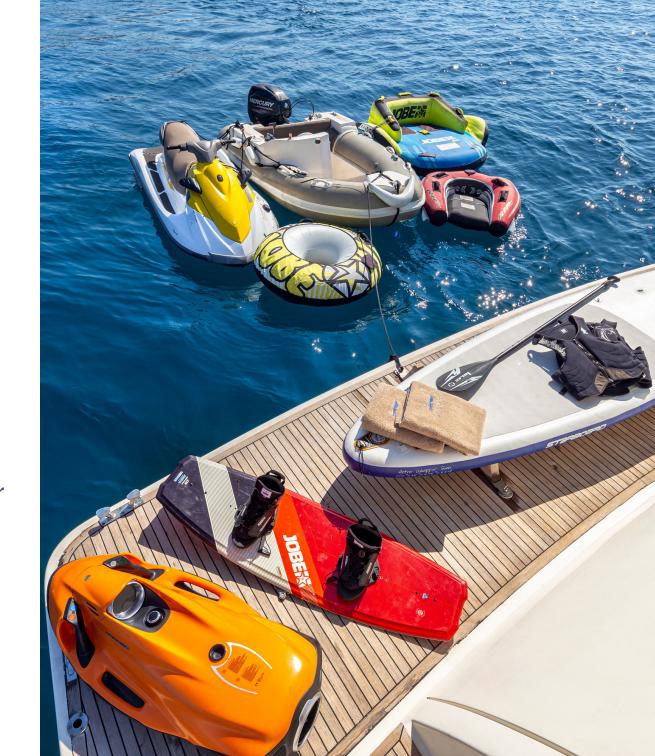

## Water Sports:

4,4m tender with 40HP
outboard
Seabob
Sea scooter
Electric scooter
Tubes
Water ski
2-seater towable sofa
SUP
Fishing & snorkeling gear