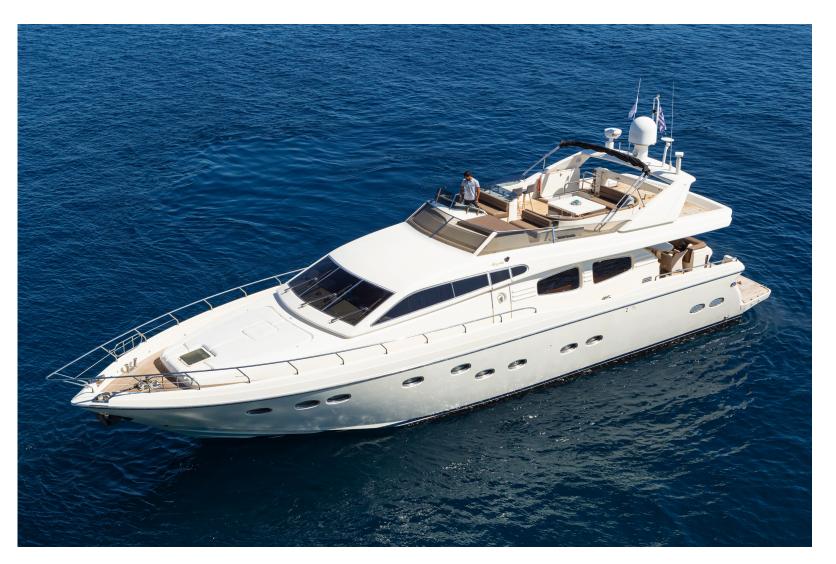

# M/Y Amoraki

Posillipo Rizzardi

This modern yacht can comfortably accommodate up to 9 guests in her 4 cozy cabins, with showers en suite

# Specifications:

Length overal: 23.20 m.

Builder: Posillipo Rizzardi

Year build/Refitted: 2002/2019

**Engine:** 2 x 1.800 HP MTU

Cruising speed: 23 Knots

Max speed: 28 Knots