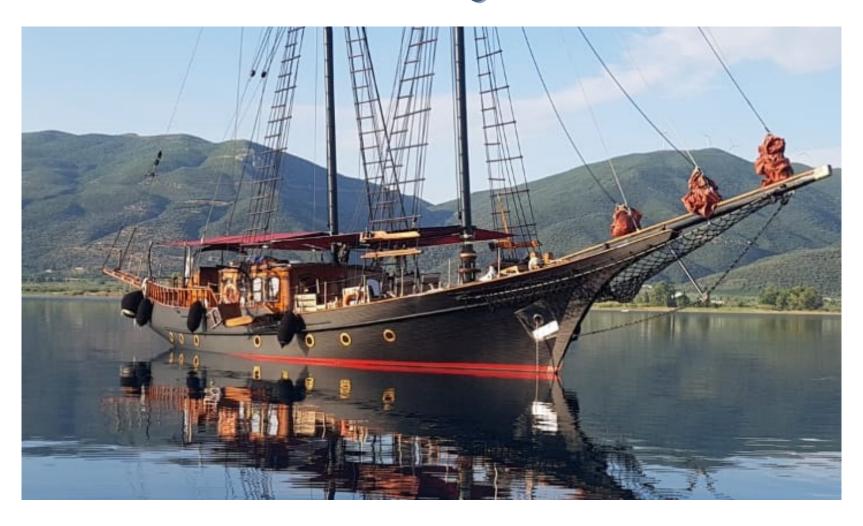

## M/S Prince of Athens

2 Double Cabins1 Twin Cabin

## Specifications:

Length overal: 25 m.

Builder: Custom

Year build/Refitted: 1967/2007

**Engines:** 1 x 230 hp Rolls Royce

**Cruising speed:** 11 Knots

Accommodation:

Number of guests: 6