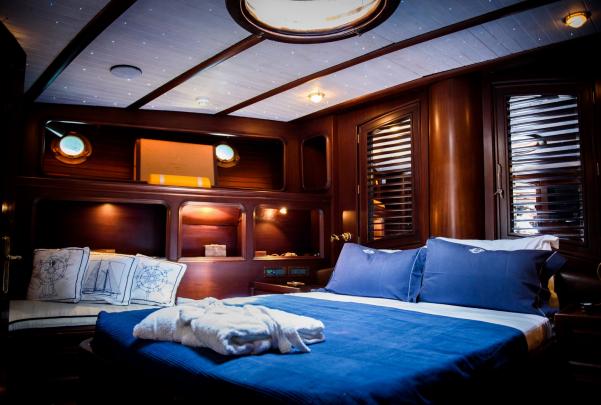

Number of cabins: 3

**Berths:** 6

**Cabin configuration:** Two (2) Double cabins with queen size beds

One (1) cabin with twin beds

All of them with their own private marble bathroom and shower

**Crew:** 3-4