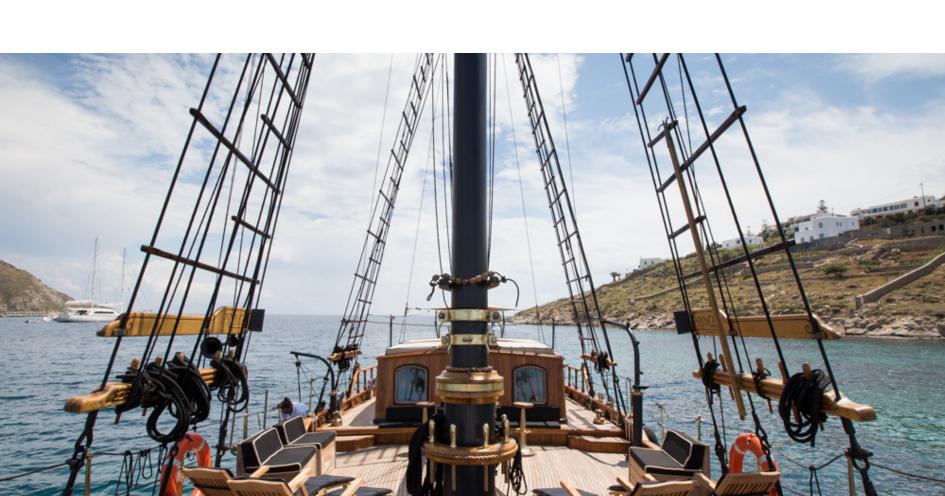

## Specifications:

Length overal: 25 m.

Builder: Custom

Year build/Refitted: 1967/2007

**Engines:** 1 x 230 hp Rolls Royce

**Cruising speed:** 11 Knots

Accommodation:

Number of guests: 6