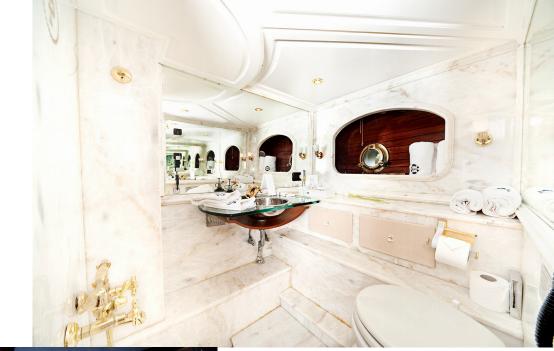

Number of cabins: 3

**Berths:** 6

**Cabin configuration:** Two (2) Double cabins with queen size beds

One (1) cabin with twin beds

All of them with their own private marble bathroom and shower

**Crew:** 3-4