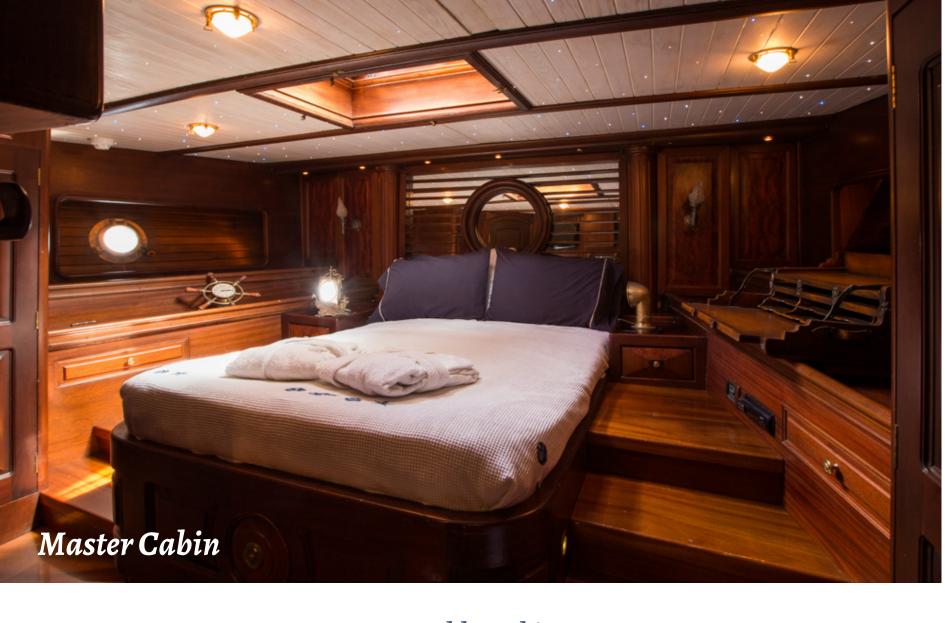

Number of cabins: 3

**Berths:** 6

**Cabin configuration:** Two (2) Double cabins with queen size beds

One (1) cabin with twin beds

All of them with their own private marble bathroom and shower

**Crew:** 3-4