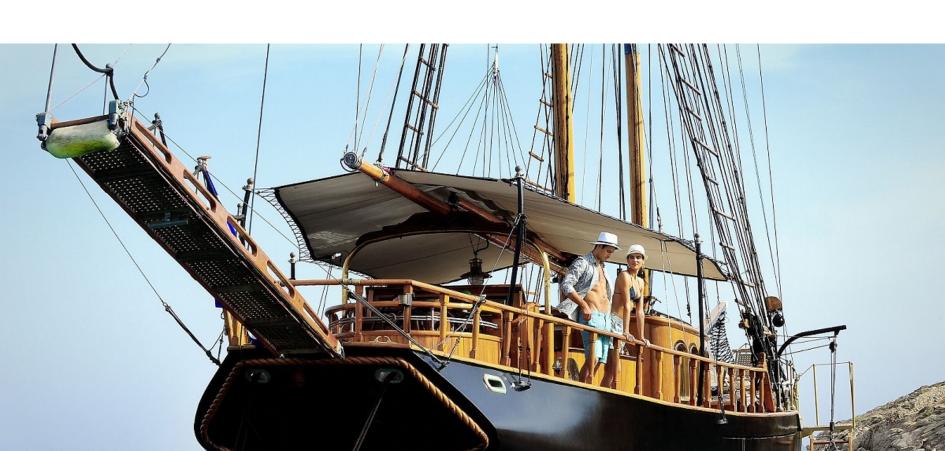

Prince of Athens















2 Double Cabins1 Twin Cabin







## Key points:

General amenities Air Conditioning High-end satellite TV system supported by LCD screens and DVD players controlled individually by each cabin Wireless connection and laptop can be provided at a charge GSM telephone central BOSE speakers in all staterooms MP3 Player controlled individually by each cabin

## Specifications:

Length overal: 25 m.

Builder: Custom

Year build/Refitted: 1967/2007

**Engines:** 1 x 230 hp Rolls Royce

**Cruising speed:** 11 Knots



Accommodation:

Number of guests: 6

Number of cabins: 3

**Berths:** 6

**Cabin configuration:** Two (2) Double cabins with queen size beds

One (1) cabin with twin beds

All of them with their own private marble bathroom and shower

**Crew:** 3-4



## Water Sports:

Speed boat for shore
excursions
Water Skis
Tubes
Fishing & Snorkeling
equipment