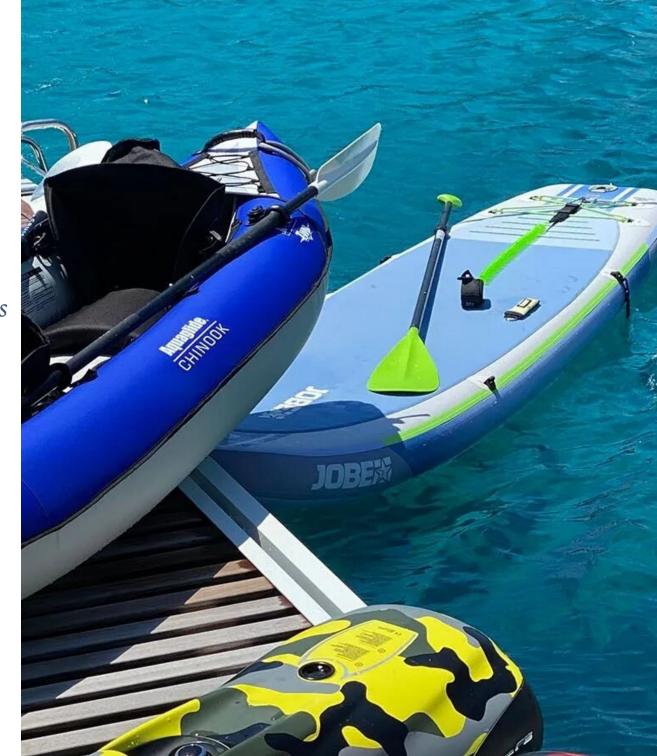

#### Water Sports:

Tender AB 3.80m with jet
engine 150 HP
2 x Sea bob
2 x inflatable SUP
Water ski for adults and kids
Wakeboard
Kneeboard
Tubes
Snorkeling and fishing
equipment