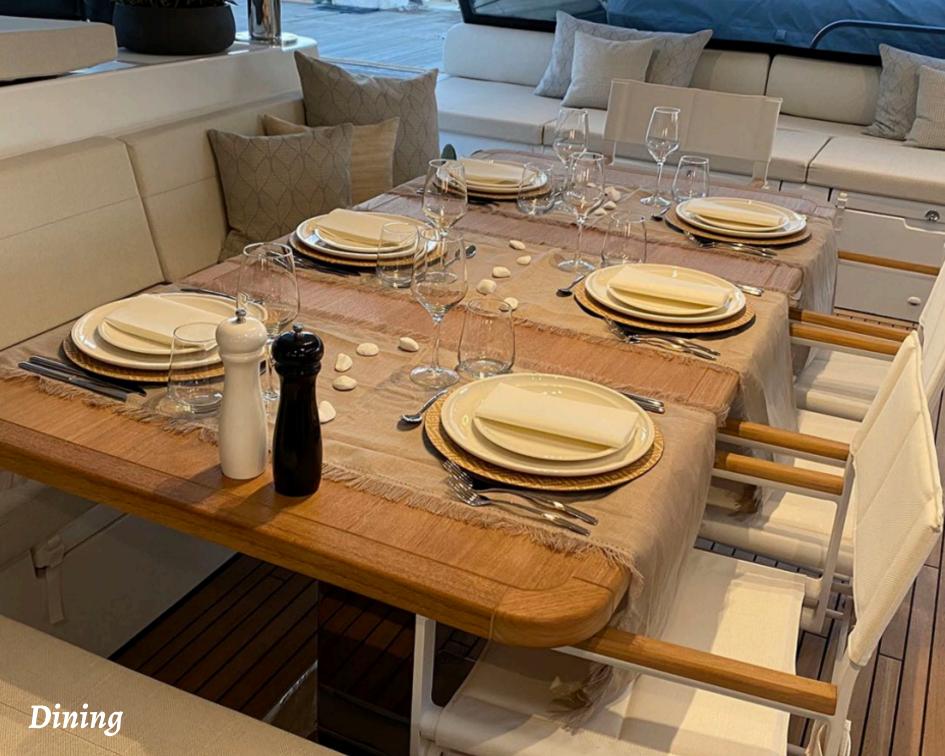

## Key points:

Teak deck on bow
Electric hard top on flybridge
Three dining areas (main salon, aft
deck, flybridge)
Two aft cabins feature private
entrances for easy access to the
outside
Child friendly (safety net all around)