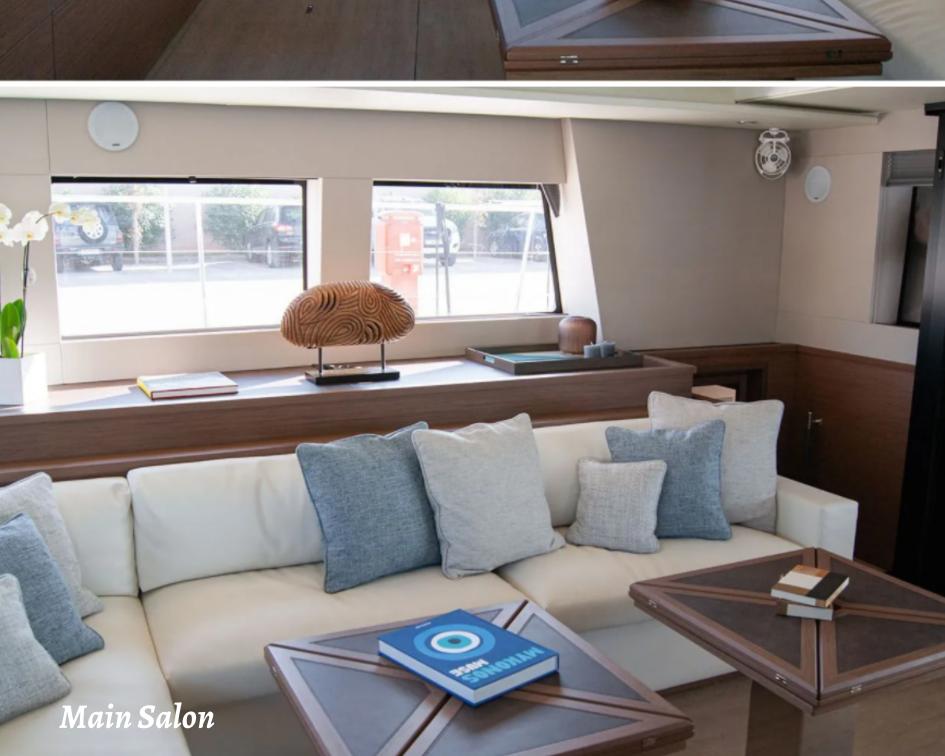

# M/Cat Galux One

Lagoon 630

The yacht accommodates 10 guests in 5 double cabins, all with en suite bathrooms.