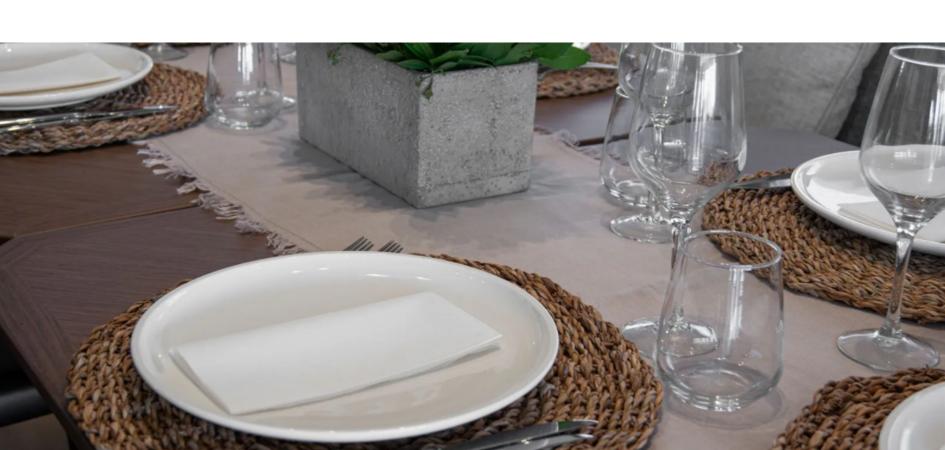

## Key points:

Teak deck on bow
Electric hard top on flybridge
Three dining areas (main salon, aft
deck, flybridge)
Two aft cabins feature private
entrances for easy access to the
outside
Child friendly (safety net all around)