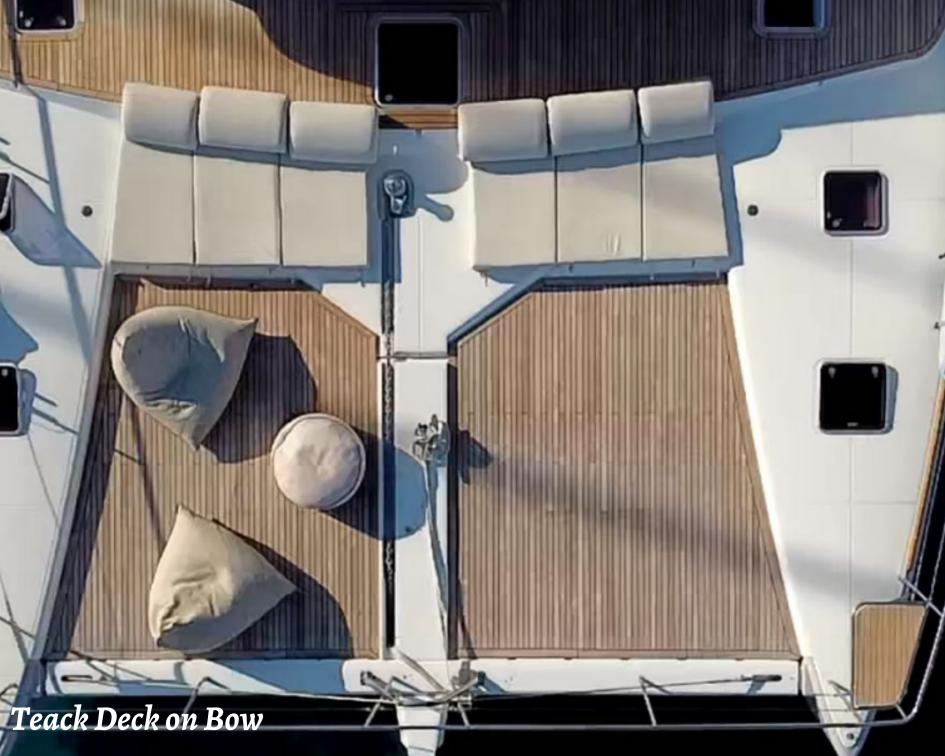

## Key points:

Teak deck on bow
Electric hard top on flybridge
Three dining areas (main salon, aft
deck, flybridge)
Two aft cabins feature private
entrances for easy access to the
outside
Child friendly (safety net all around)