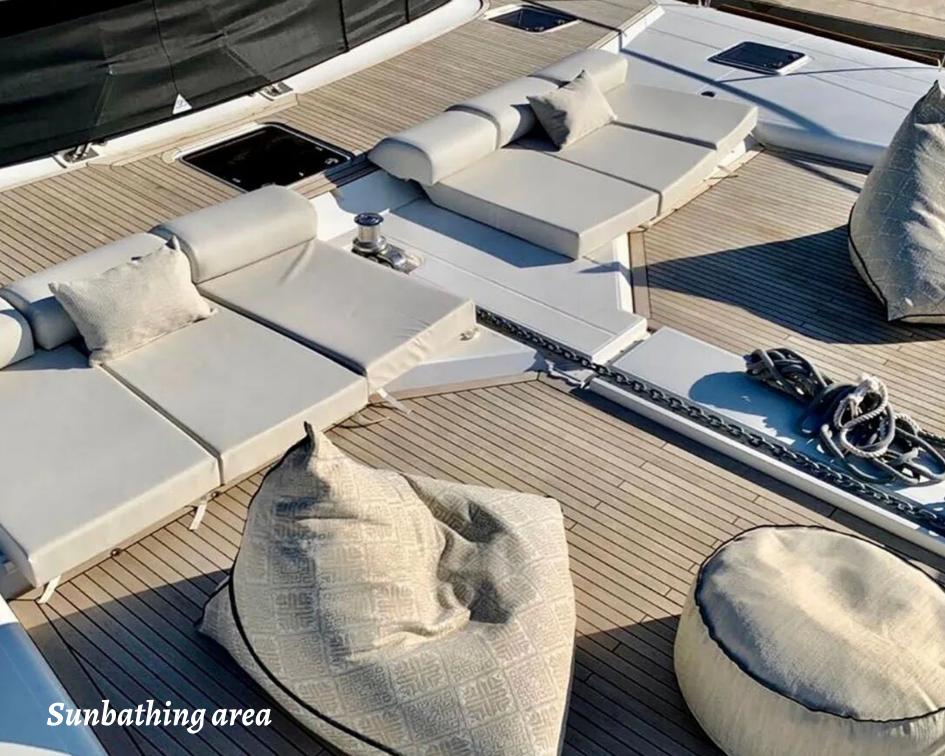

## Key points:

Teak deck on bow
Electric hard top on flybridge
Three dining areas (main salon, aft
deck, flybridge)
Two aft cabins feature private
entrances for easy access to the
outside
Child friendly (safety net all around)