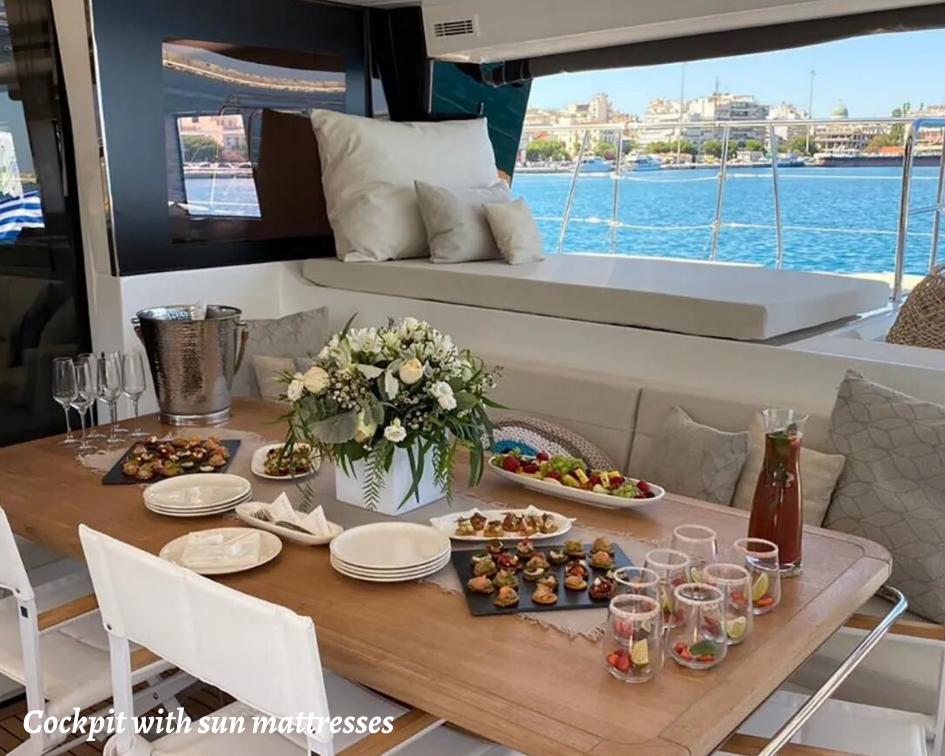

## Key points:

Teak deck on bow
Electric hard top on flybridge
Three dining areas (main salon, aft
deck, flybridge)
Two aft cabins feature private
entrances for easy access to the
outside
Child friendly (safety net all around)