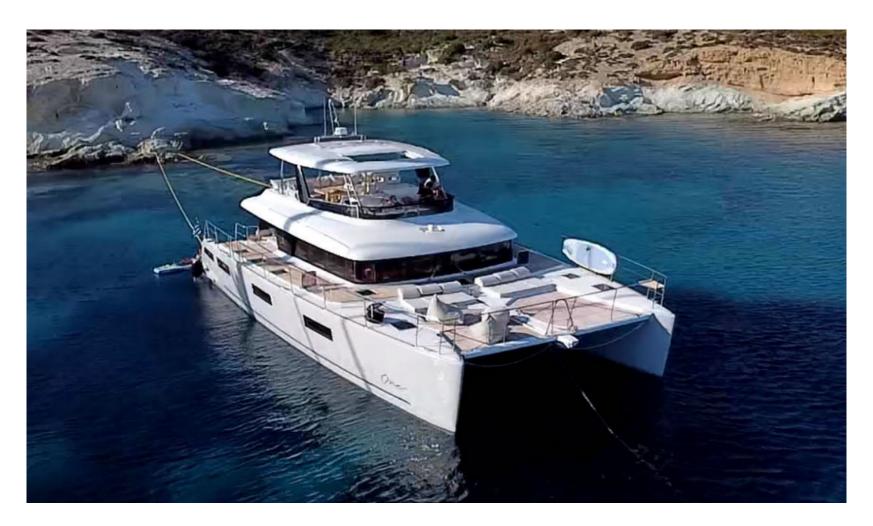

# M/Cat Galux One

Lagoon 630

The yacht accommodates 10 guests in 5 double cabins, all with en suite bathrooms.

## Key points:

Teak deck on bow
Electric hard top on flybridge
Three dining areas (main salon, aft
deck, flybridge)
Two aft cabins feature private
entrances for easy access to the
outside
Child friendly (safety net all around)

### Specifications:

Length overal: 19.5 m.

Builder: Lagoon

Year build: 2020

**Engines:** 2 x 300 hp

**Cruising speed:** 12 Knots

**Maximum speed:** 16 Knots