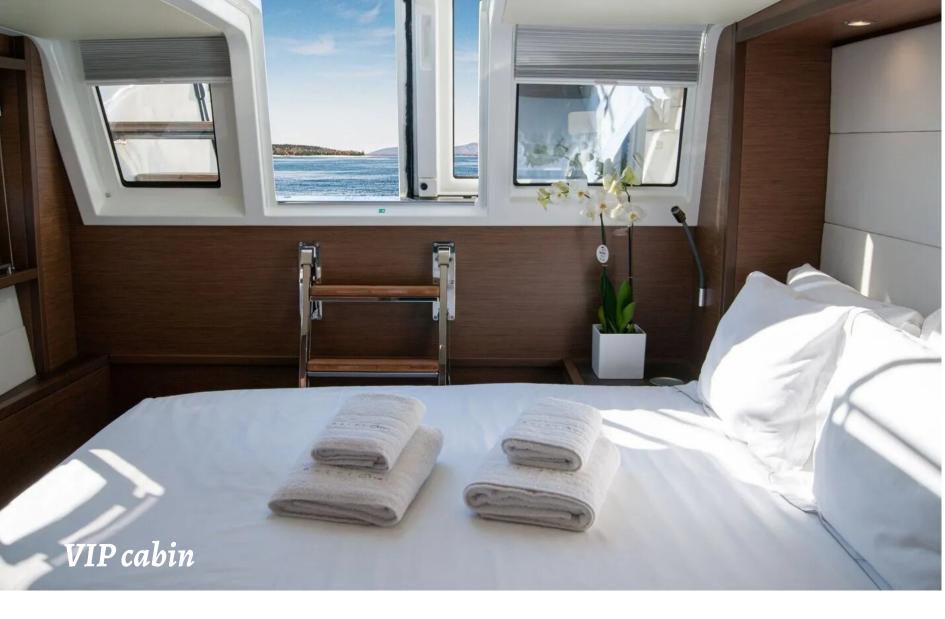

# M/Cat Galux One

Lagoon 630

The yacht accommodates 10 guests in 5 double cabins, all with en suite bathrooms.

#### Accommodation:

Number of guests: 10

Number of cabins: 5

Berths: 10

**Cabin configuration:** 5 luxurious double bed cabins.

All with en suite facilities.

Crew: 4 (Captain, Deckhand, Chef and Hostess)