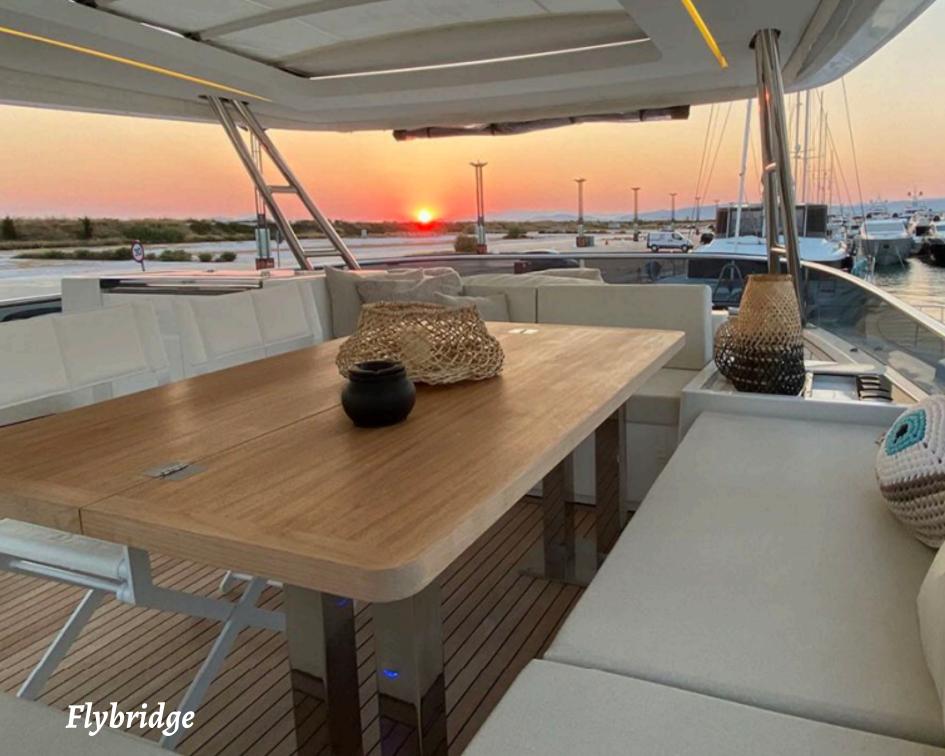

## Key points:

Teak deck on bow
Electric hard top on flybridge
Three dining areas (main salon, aft
deck, flybridge)
Two aft cabins feature private
entrances for easy access to the
outside
Child friendly (safety net all around)