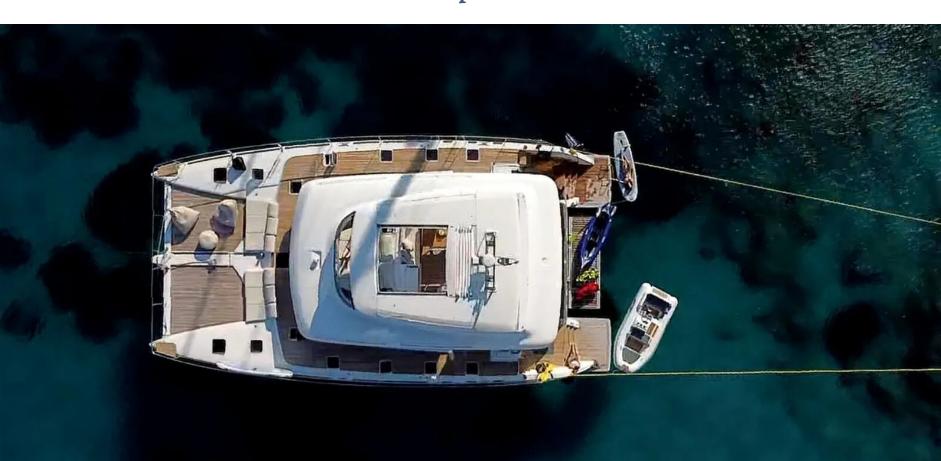

## Key points:

Teak deck on bow
Electric hard top on flybridge
Three dining areas (main salon, aft
deck, flybridge)
Two aft cabins feature private
entrances for easy access to the
outside
Child friendly (safety net all around)

### Specifications:

Length overal: 19.5 m.

Builder: Lagoon

Year build: 2020

**Engines:** 2 x 300 hp

**Cruising speed:** 12 Knots

**Maximum speed:** 16 Knots

#### Water Sports:

Tender AB 3.80m with jet
engine 150 HP
2 x Sea bob
2 x inflatable SUP
Water ski for adults and kids
Wakeboard
Kneeboard
Tubes
Snorkeling and fishing
equipment