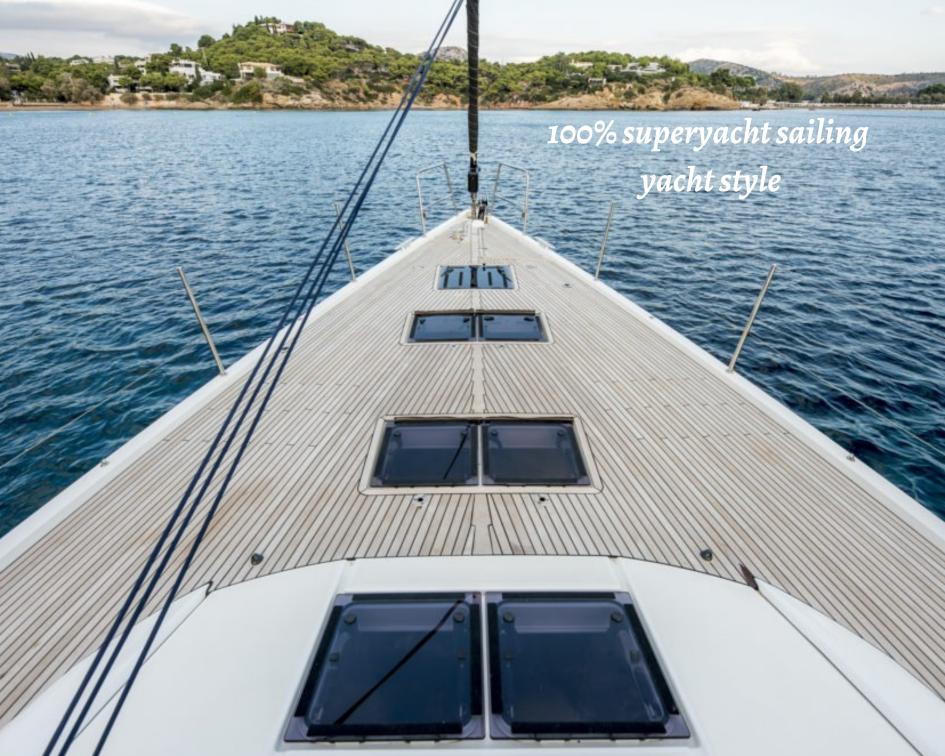

## S/Y Life Time

Jeanneau 64

The salon has an elegant design, offering comfort and luxury at the highest level.

## Key points:

Air-conditioning Generator Inverter 220V power sockets Water maker Ice maker Sun Awning Salon Stereo Hairdryers Deck Shower Bimini Full teak deck En suite facilities

**Specifications:** 

Length overal: 20.1 m.