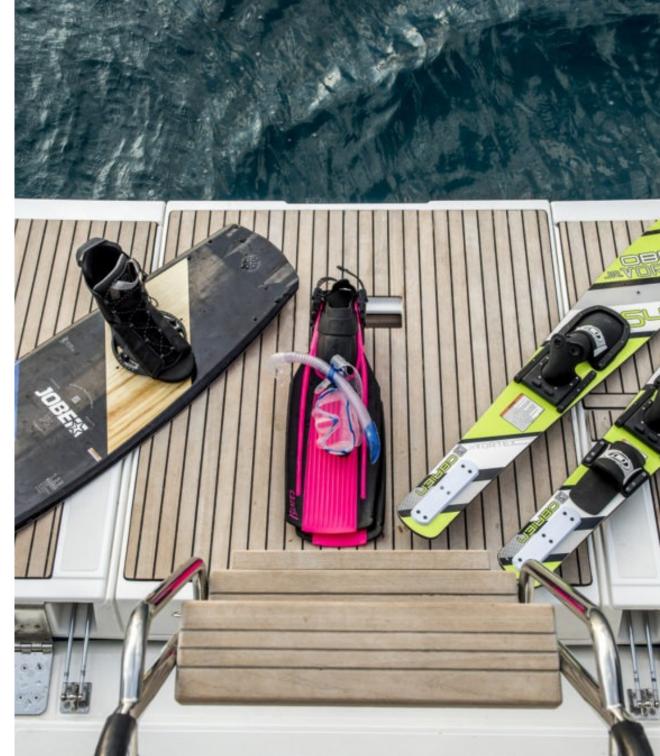

## Water Sports:

Tender: Highfield 340
Outboard: 25hp
2 x SUP
Water ski (for adults
and children)

Wakeboard Snorkeling equipment Fishing gear