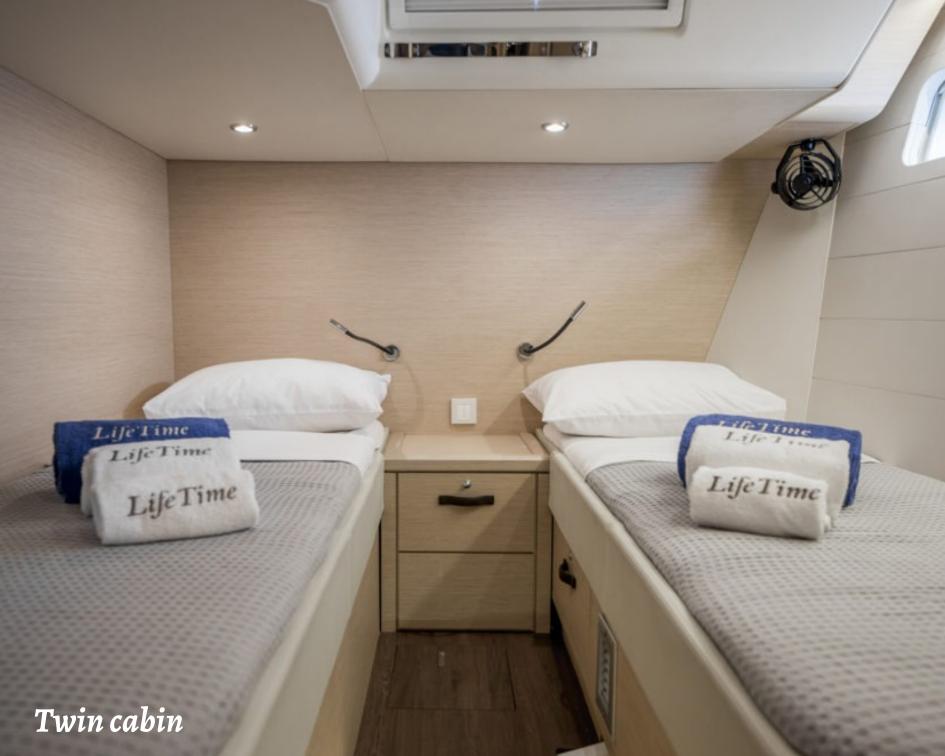

**Berths:** 8

**Cabin configuration:** 3 double cabins &1 twin cabin all with en suite facilities.

Bed configuration: 3 double, 2 single bunk

**Crew:** 2 (Captain, Chef/ Stewardess)